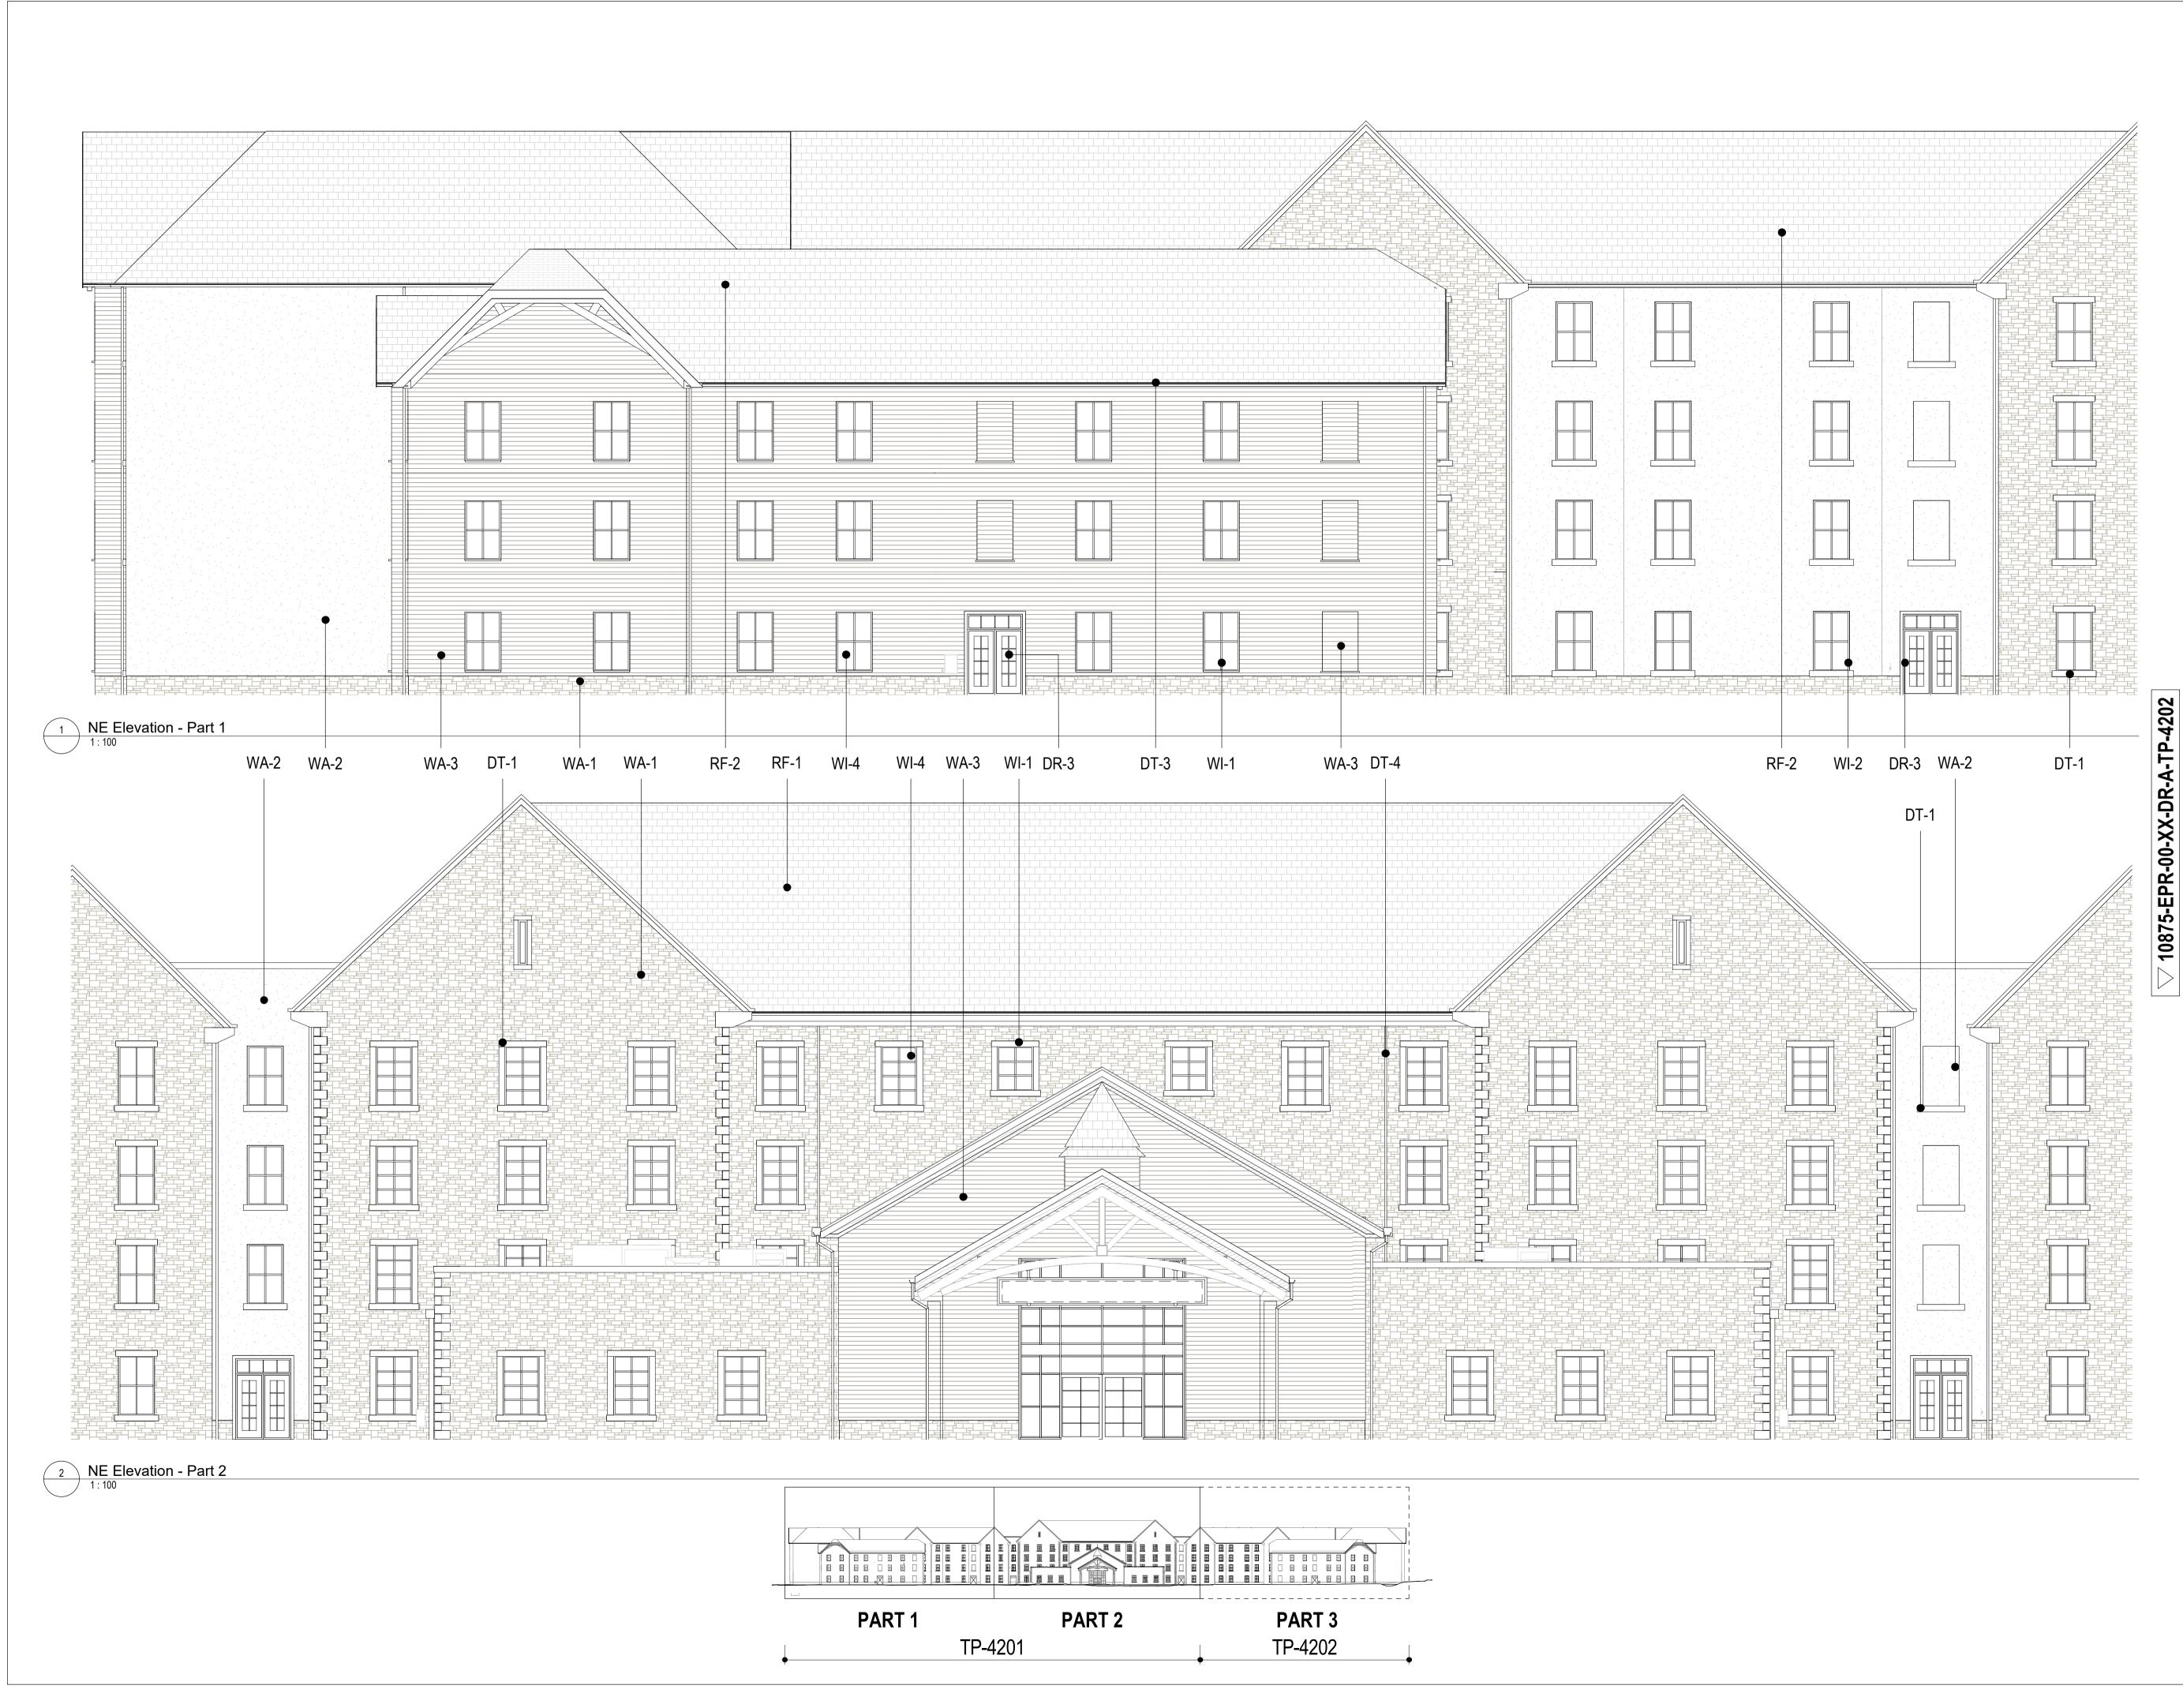

| Keyplan                                                                                                                                                                                                                                                                                                                                                                                                                                                                                                                                                                                                                                                                                                                                                                                                                                                                                                                                                                                                                                                                                            | 10875-EF                       |  |
|----------------------------------------------------------------------------------------------------------------------------------------------------------------------------------------------------------------------------------------------------------------------------------------------------------------------------------------------------------------------------------------------------------------------------------------------------------------------------------------------------------------------------------------------------------------------------------------------------------------------------------------------------------------------------------------------------------------------------------------------------------------------------------------------------------------------------------------------------------------------------------------------------------------------------------------------------------------------------------------------------------------------------------------------------------------------------------------------------|--------------------------------|--|
|                                                                                                                                                                                                                                                                                                                                                                                                                                                                                                                                                                                                                                                                                                                                                                                                                                                                                                                                                                                                                                                                                                    | 0875-EPR-00-ZZ-M3-A-Master.rvt |  |
|                                                                                                                                                                                                                                                                                                                                                                                                                                                                                                                                                                                                                                                                                                                                                                                                                                                                                                                                                                                                                                                                                                    |                                |  |
| North                                                                                                                                                                                                                                                                                                                                                                                                                                                                                                                                                                                                                                                                                                                                                                                                                                                                                                                                                                                                                                                                                              | -                              |  |
|                                                                                                                                                                                                                                                                                                                                                                                                                                                                                                                                                                                                                                                                                                                                                                                                                                                                                                                                                                                                                                                                                                    | 03/05/2023 15:57:50            |  |
| Notes:<br>Do not scale off this document/drawing/model for any purposes other than those<br>required in connection with the application for planning consent for the project.<br>This document/drawing/model is prepared for the sole use of EPR Architects' employer<br>and the benefit of the employer's permitted licensees. No liability to any other persons is<br>accepted by EPR Architects.<br>EPR Architects accepts no liability for any use of this document/drawing/model by<br>parties other than the party for whom it was prepared or for purposes other than those<br>for which it was prepared.<br>Copyright in the design contained in this document/drawing/model/schedule reflects the<br>anticipated approximate areas of the project based on the current state of the design.<br>The areas/dimensions have been calculated generally in accordance with the RICS<br>Code of Measuring Practice, 6th Edition and have been calculated in metric units and<br>expressed in both metric and imperial units. Where there is a discrepancy, the metric<br>units take precedence. |                                |  |
| Scale<br>-1 0 1 2 3 4 5<br>SCALE 1:100 m                                                                                                                                                                                                                                                                                                                                                                                                                                                                                                                                                                                                                                                                                                                                                                                                                                                                                                                                                                                                                                                           |                                |  |
| <u>Key:</u><br>WA-1- Stone<br>WA-2- Light cream render<br>WA-3- Timber cladding<br>WA-4- Green coloured metal corrugated cladding<br>WA-5- Concrete panels<br>WA-6- Engineering buff brick                                                                                                                                                                                                                                                                                                                                                                                                                                                                                                                                                                                                                                                                                                                                                                                                                                                                                                         |                                |  |
| RF-1- Dark red roof tiles<br>RF-2- Dark grey roof tiles<br>RF-3- Green corrugated metal cladding                                                                                                                                                                                                                                                                                                                                                                                                                                                                                                                                                                                                                                                                                                                                                                                                                                                                                                                                                                                                   |                                |  |
| WI-1- Dark slate grey metal window frame<br>WI-2- Cream metal window frame<br>WI-3- Light grey metal window frame<br>WI-4- Glass                                                                                                                                                                                                                                                                                                                                                                                                                                                                                                                                                                                                                                                                                                                                                                                                                                                                                                                                                                   |                                |  |
| DR-1- Light grey metal door frame<br>DR-2- Grey metal barn doors - fixed<br>DR-3- Dark slate grey door frame<br>DR-4- Cream metal door frame<br>DR-5- Louvred Doors                                                                                                                                                                                                                                                                                                                                                                                                                                                                                                                                                                                                                                                                                                                                                                                                                                                                                                                                |                                |  |
| DT-1- Stone facade detailing<br>DT-2- Metal coping<br>DT-3- Dark grey gutter<br>DT-4- Dark grey downpipe<br>DT-5- Timber                                                                                                                                                                                                                                                                                                                                                                                                                                                                                                                                                                                                                                                                                                                                                                                                                                                                                                                                                                           |                                |  |
| DT-6- Timber board for sign<br>DT-7- Concrete<br>DT-8- Metal decorative element<br>DT-9- Light grey metal window cill<br>DT-10- Dark slate grey metal window cill<br>DT-11- Metal louvres                                                                                                                                                                                                                                                                                                                                                                                                                                                                                                                                                                                                                                                                                                                                                                                                                                                                                                          |                                |  |
| DT-13- Multi-coloured water slides<br>DT-14- Roller shutter<br>EQ-1- Flue                                                                                                                                                                                                                                                                                                                                                                                                                                                                                                                                                                                                                                                                                                                                                                                                                                                                                                                                                                                                                          |                                |  |
| EQ-2- Air handling unit<br>EQ-3- PV panels                                                                                                                                                                                                                                                                                                                                                                                                                                                                                                                                                                                                                                                                                                                                                                                                                                                                                                                                                                                                                                                         |                                |  |
|                                                                                                                                                                                                                                                                                                                                                                                                                                                                                                                                                                                                                                                                                                                                                                                                                                                                                                                                                                                                                                                                                                    |                                |  |
|                                                                                                                                                                                                                                                                                                                                                                                                                                                                                                                                                                                                                                                                                                                                                                                                                                                                                                                                                                                                                                                                                                    |                                |  |
| <ul> <li><u>Notes:</u></li> <li>1. Stonework, render, cladding &amp; roof tile patterns indicative - shown for illustrative purpose.</li> <li>2. This drawing has been prepared for use in connection with the application for planning consent for the project only.</li> </ul>                                                                                                                                                                                                                                                                                                                                                                                                                                                                                                                                                                                                                                                                                                                                                                                                                   |                                |  |
| <ol> <li>This document/drawing/model contains design<br/>information provided by a third party which is included<br/>for reference purposes only. This design information has<br/>not been checked or verified by EPR Architects and EPR<br/>Architects accepts no liability for it.</li> </ol>                                                                                                                                                                                                                                                                                                                                                                                                                                                                                                                                                                                                                                                                                                                                                                                                    |                                |  |