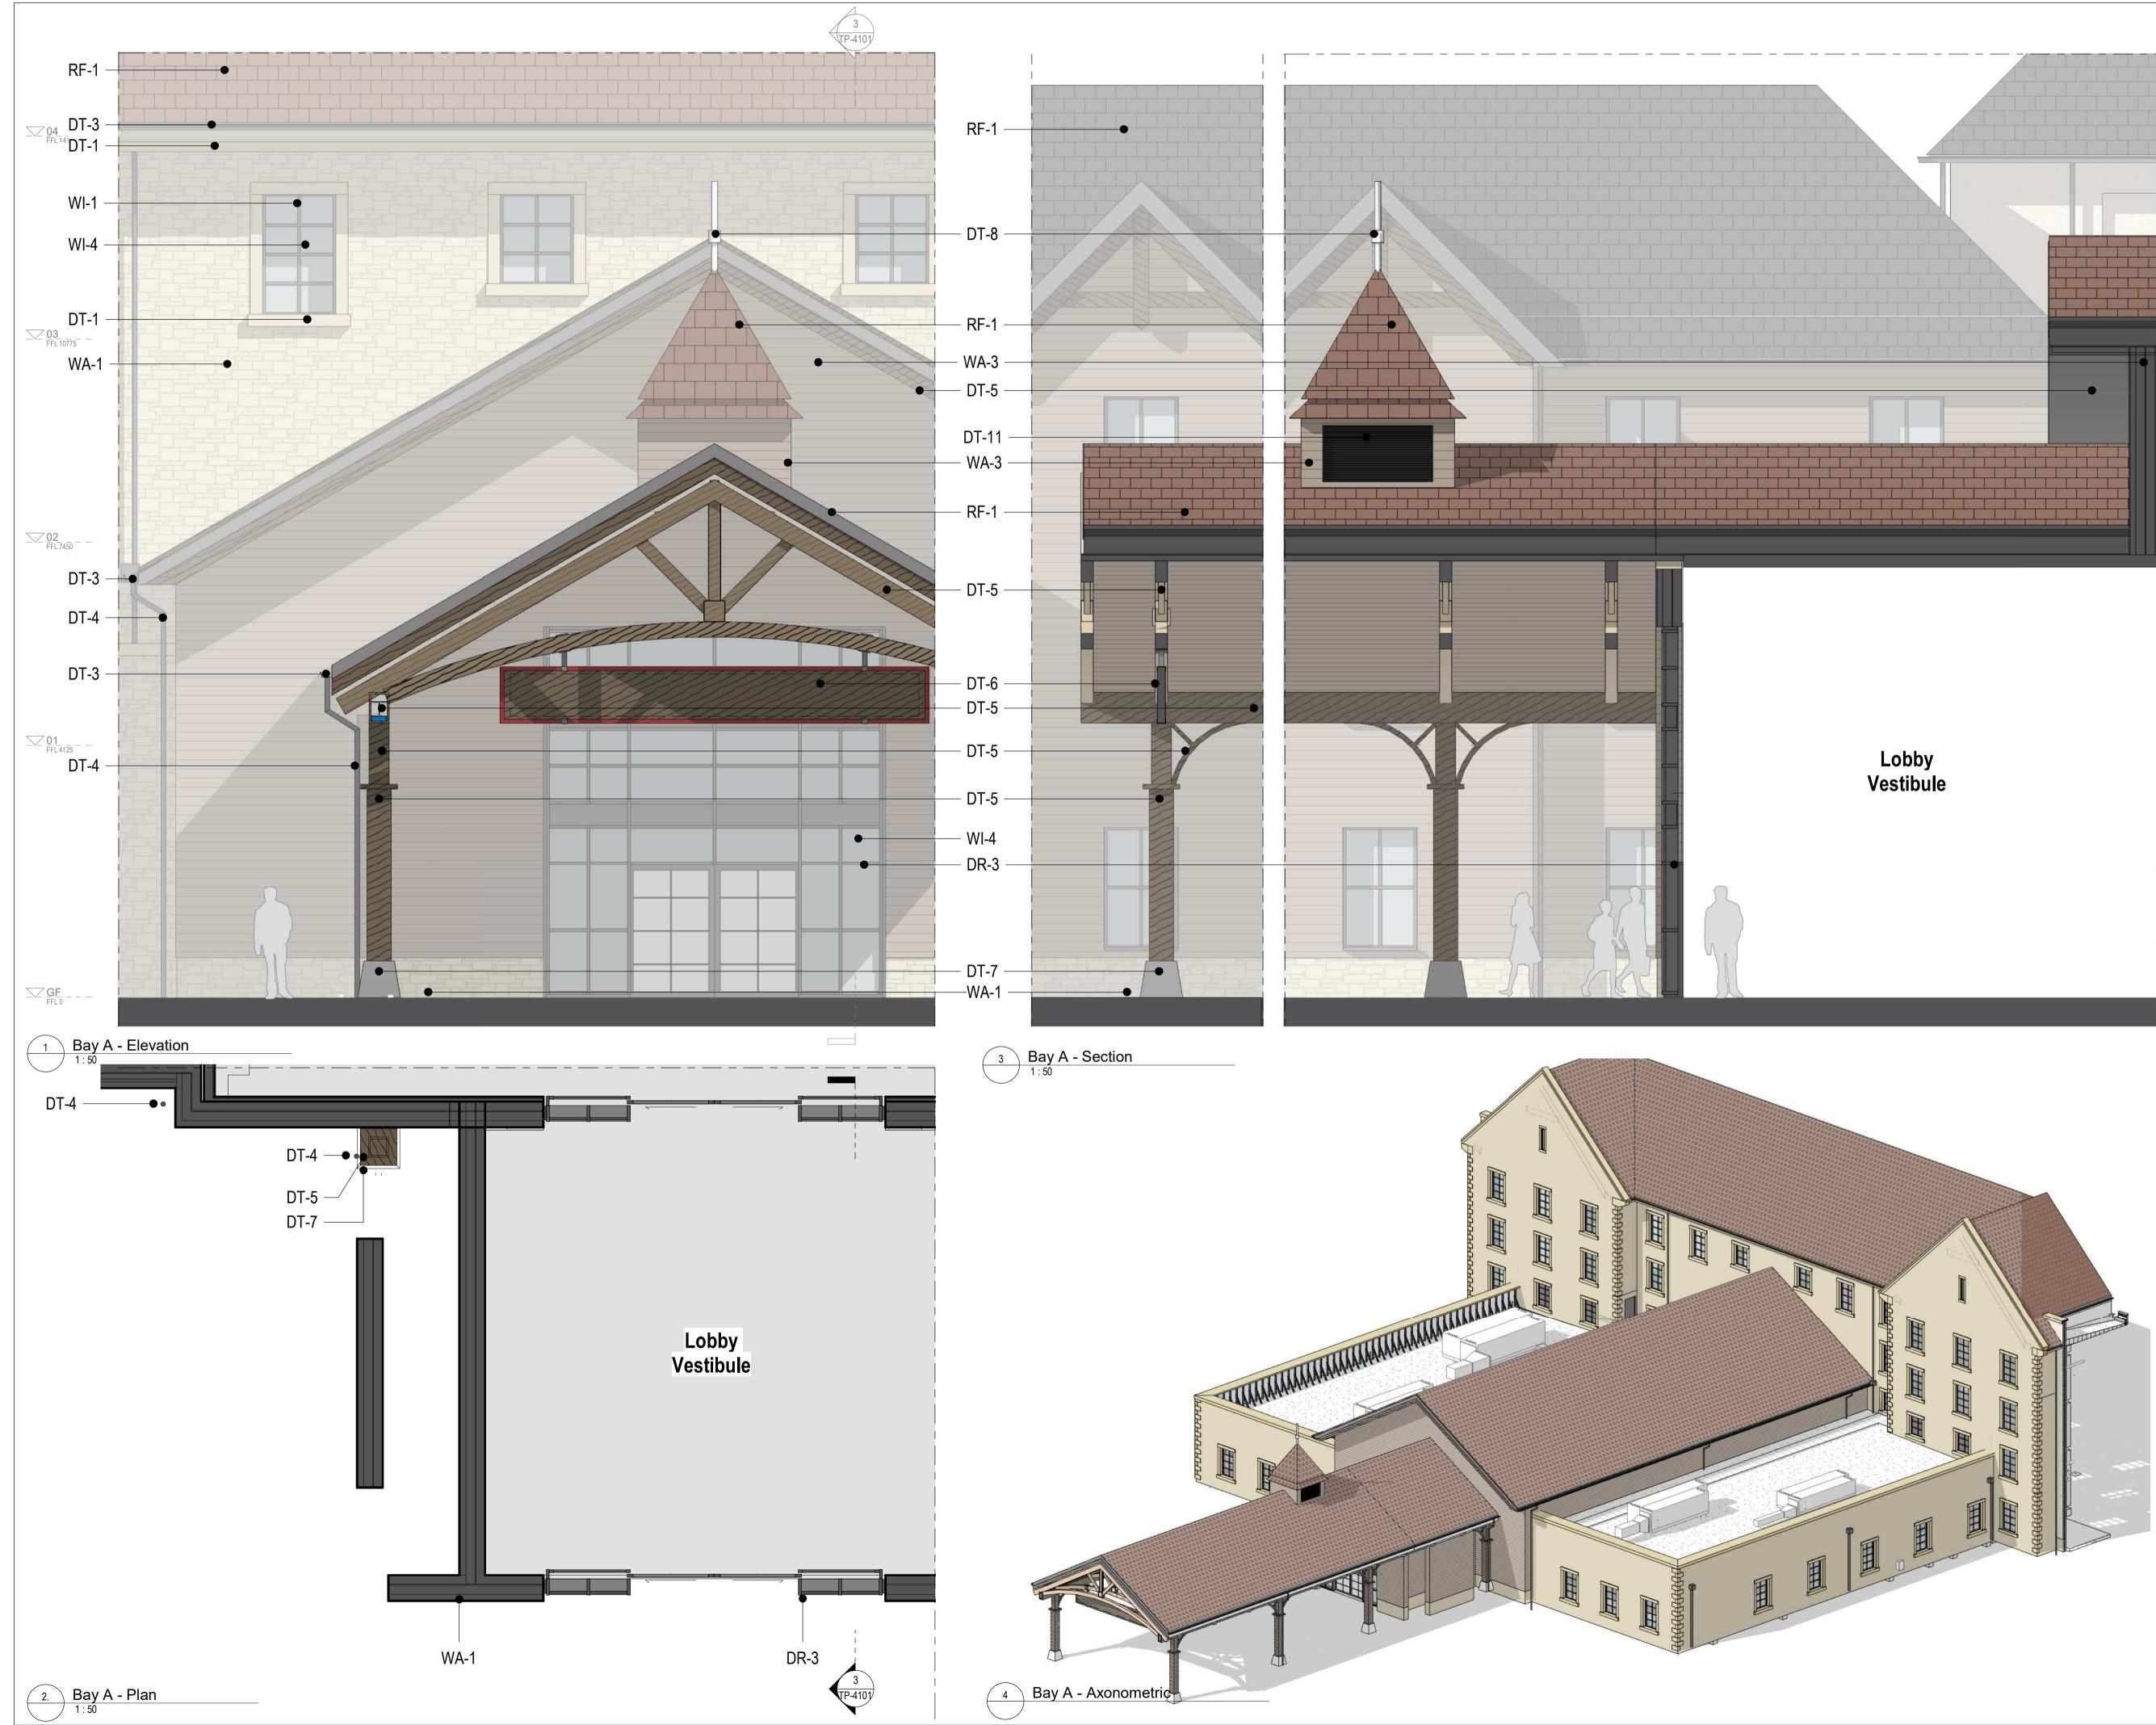

| Keyplan                                                                                                                                                                                                                                                                                                                                                                                                                                                                                                                                                                                                                                                                                                                                                                                                                                                                                                                                                                                                                                                                                                                                                                                                                | 10875-EPR-00-ZZ-M3-A-Master.rvt |
|------------------------------------------------------------------------------------------------------------------------------------------------------------------------------------------------------------------------------------------------------------------------------------------------------------------------------------------------------------------------------------------------------------------------------------------------------------------------------------------------------------------------------------------------------------------------------------------------------------------------------------------------------------------------------------------------------------------------------------------------------------------------------------------------------------------------------------------------------------------------------------------------------------------------------------------------------------------------------------------------------------------------------------------------------------------------------------------------------------------------------------------------------------------------------------------------------------------------|---------------------------------|
| North                                                                                                                                                                                                                                                                                                                                                                                                                                                                                                                                                                                                                                                                                                                                                                                                                                                                                                                                                                                                                                                                                                                                                                                                                  |                                 |
|                                                                                                                                                                                                                                                                                                                                                                                                                                                                                                                                                                                                                                                                                                                                                                                                                                                                                                                                                                                                                                                                                                                                                                                                                        | 0                               |
|                                                                                                                                                                                                                                                                                                                                                                                                                                                                                                                                                                                                                                                                                                                                                                                                                                                                                                                                                                                                                                                                                                                                                                                                                        | 04/05/2023 18:12:38             |
| Notes:<br>Do not scale off this document/drawing/model for any purposes other than those<br>required in connection with the application for planning consent for the project.<br>This document/drawing/model is prepared for the sole use of EPR Architects' employer<br>and the benefit of the employer's permitted licensees. No liability to any other persons is<br>accepted by EPR Architects.<br>EPR Architects accepts no liability for any use of this document/drawing/model by<br>parties other than the party for whom it was prepared or for purposes other than those<br>for which it was prepared.<br>Copyright in the design contained in this document/drawing/model/schedule reflects the<br>anticipated approximate areas of the project based on the current state of the design.<br>The areas/dimensions have been calculated generally in accordance with the RICS                                                                                                                                                                                                                                                                                                                                |                                 |
| Code of Measuring Practice, 6th Edition and have been calculated in metric units and<br>expressed in both metric and imperial units. Where there is a discrepancy, the metric<br>units take precedence.                                                                                                                                                                                                                                                                                                                                                                                                                                                                                                                                                                                                                                                                                                                                                                                                                                                                                                                                                                                                                |                                 |
| Scale<br>-0.5 0 0.5 1 1.5 2 2.5<br>SCALE 1:50 m                                                                                                                                                                                                                                                                                                                                                                                                                                                                                                                                                                                                                                                                                                                                                                                                                                                                                                                                                                                                                                                                                                                                                                        |                                 |
| <ul> <li>WA-1- Stone</li> <li>WA-2- Light cream render</li> <li>WA-3- Timber cladding</li> <li>WA-4- Green coloured metal corrugated cladding</li> <li>WA-5- Concrete panels</li> <li>WA-6- Engineering buff brick</li> <li>RF-1- Dark red roof tiles</li> <li>RF-2- Dark grey roof tiles</li> <li>RF-3- Green corrugated metal cladding</li> <li>WI-1- Dark slate grey metal window frame</li> <li>WI-2- Cream metal window frame</li> <li>WI-3- Light grey metal window frame</li> <li>WI-4- Glass</li> <li>DR-1- Light grey metal door frame</li> <li>DR-2- Grey metal barn doors - fixed</li> <li>DR-3- Dark slate grey door frame</li> <li>DR-4- Cream metal door frame</li> <li>DR-5- Louvred Doors</li> <li>DT-1- Stone facade detailing</li> <li>DT-2- Metal coping</li> <li>DT-3- Dark grey gutter</li> <li>DT-4- Dark grey downpipe</li> <li>DT-5- Timber</li> <li>DT-6- Timber board for sign</li> <li>DT-7- Concrete</li> <li>DT-8- Metal decorative element</li> <li>DT-9- Light grey metal window cill</li> <li>DT-11- Metal louvres</li> <li>DT-13- Multi-coloured water slides</li> <li>DT-14- Roller shutter</li> <li>EQ-1- Flue</li> <li>EQ-2- Air handling unit</li> <li>EQ-3- PV panels</li> </ul> |                                 |
| <ul> <li><u>Notes:</u></li> <li>1. Stonework, render, cladding &amp; roof tile patterns indicative - shown for illustrative purpose.</li> <li>2. This drawing has been prepared for use in connection with the application for planning consent for the project only.</li> <li>3. This document/drawing/model contains design information provided by a third party which is included for reference purposes only. This design information has</li> </ul>                                                                                                                                                                                                                                                                                                                                                                                                                                                                                                                                                                                                                                                                                                                                                              |                                 |