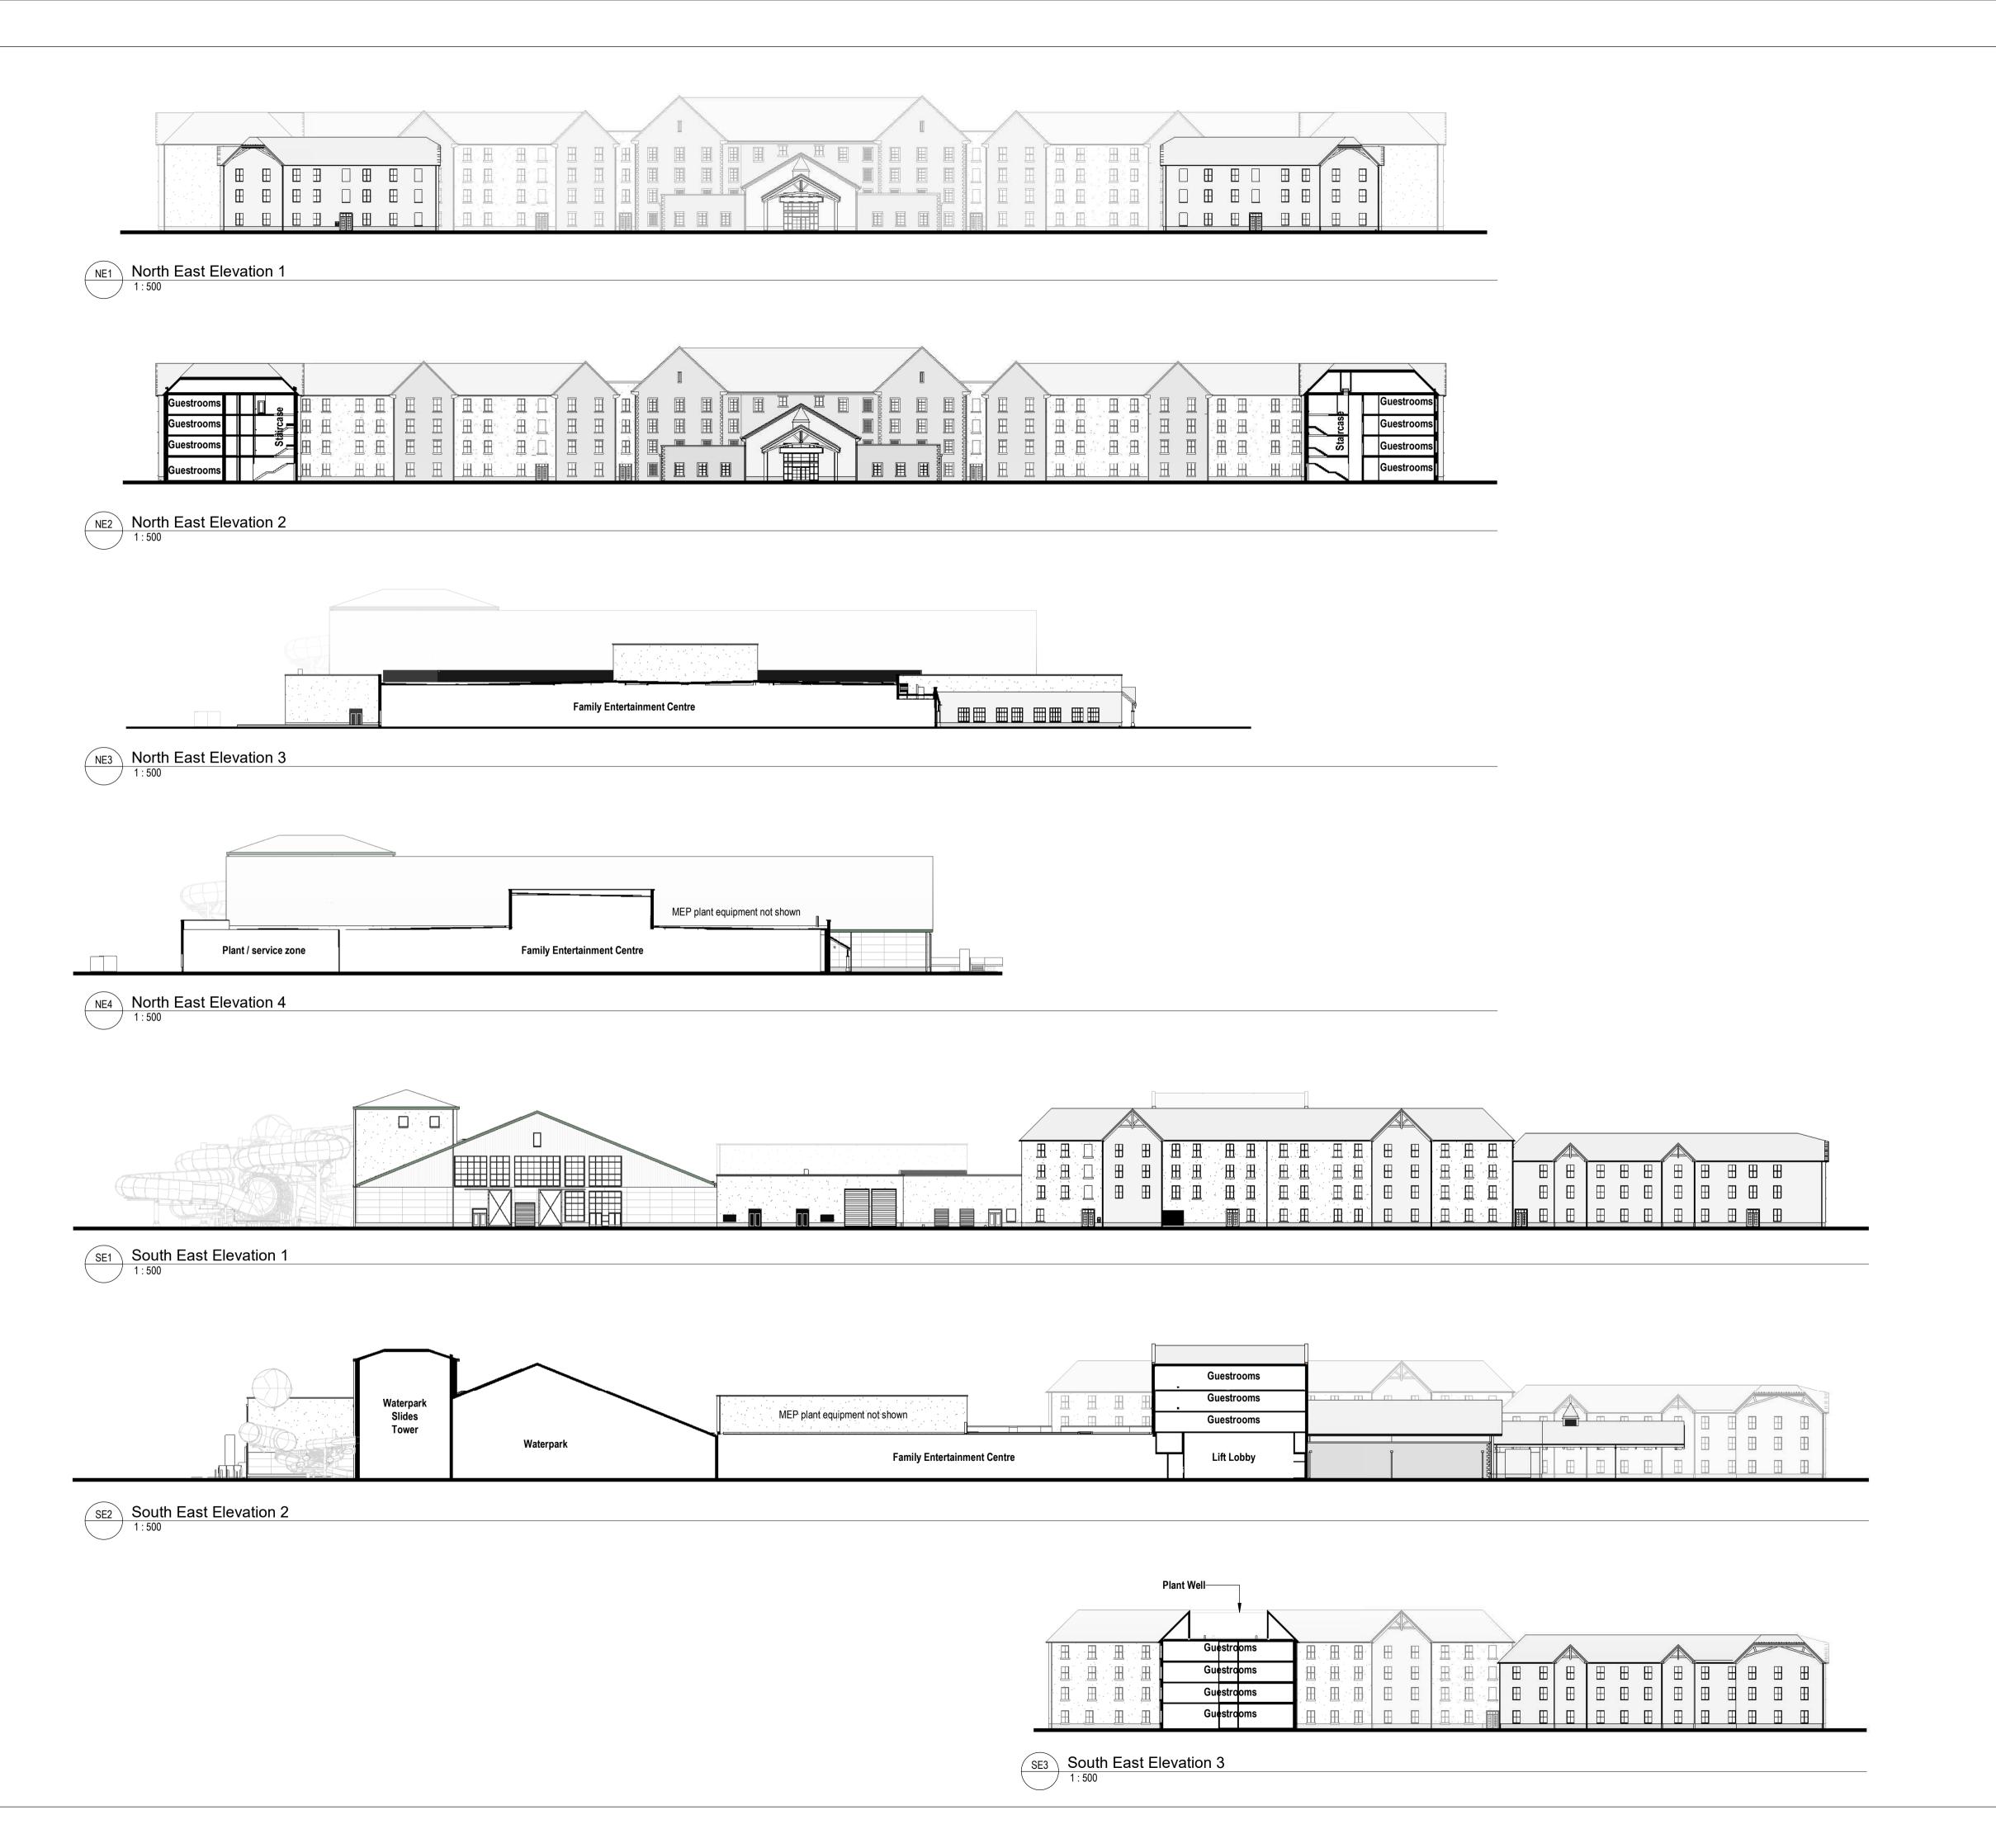

1. Stonework, render, cladding & roof tile patterns

indicative - shown for illustrative purpose. 2. This drawing has been prepared for use in connection with the application for planning consent for the project

3. This document/drawing/model contains design information provided by a third party which is included for reference purposes only. This design information has not been checked or verified by EPR Architects and EPR Architects accepts no liability for it.