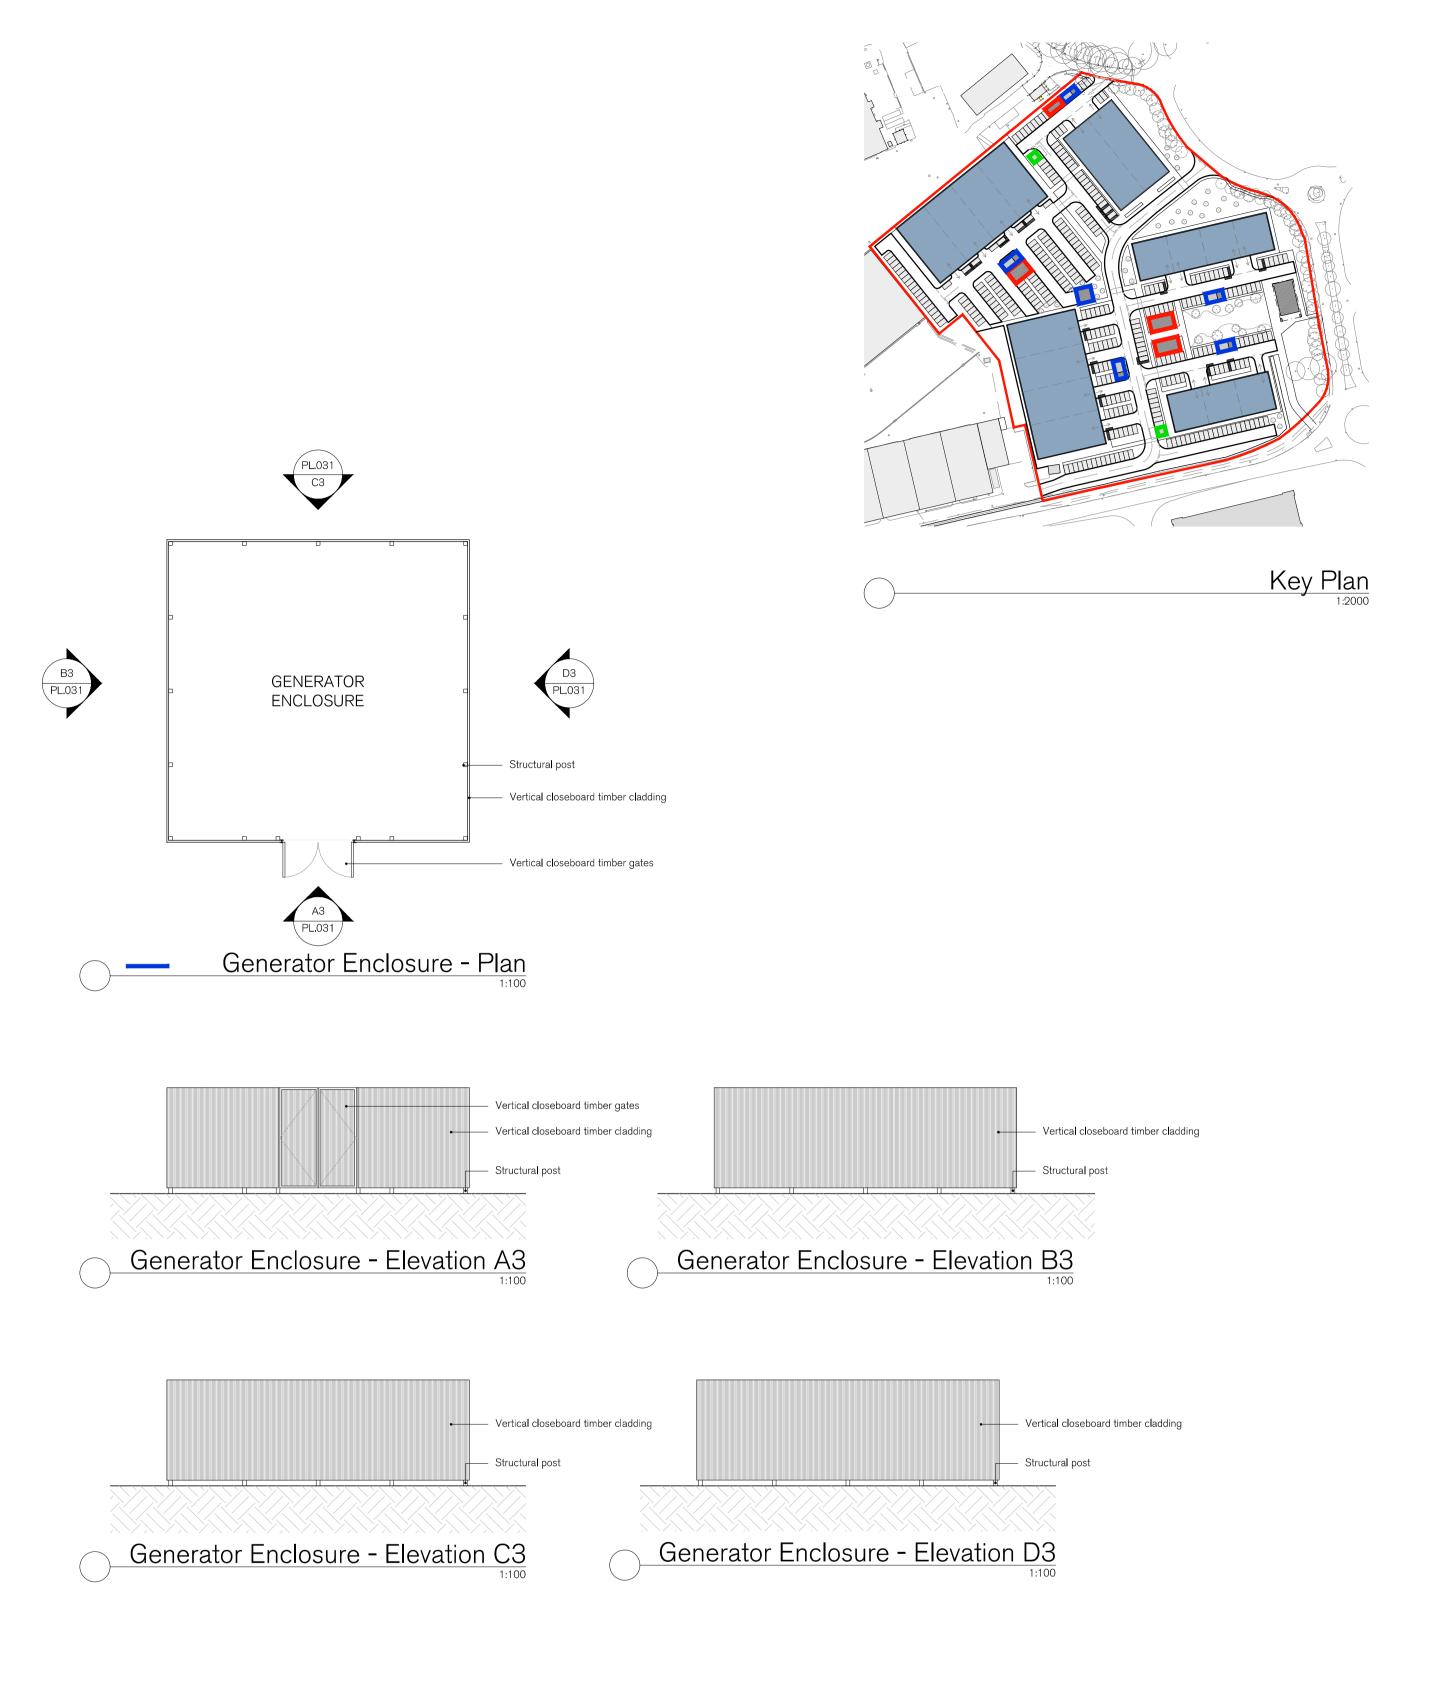

| PROJECT<br>London Oxford Airport,       | DESCRIPTION<br>Outbuildings<br>Plans & Elevations | date<br>Oct' 2022  | SCALE AT A1<br>1:100 | <sup>јов NO</sup><br>21.926 |   | S |
|-----------------------------------------|---------------------------------------------------|--------------------|----------------------|-----------------------------|---|---|
| The Blvd., Kidlington, Oxon,<br>OX5 1GB |                                                   | status<br>PLANNING |                      | drawing no<br>PL.031        |   | U |
| CLIENT<br>Oxford Aviation Services LTD  | DRAWN<br>FW                                       | CHECKED<br>GT      | rev<br>A             | &                           | Ρ |   |