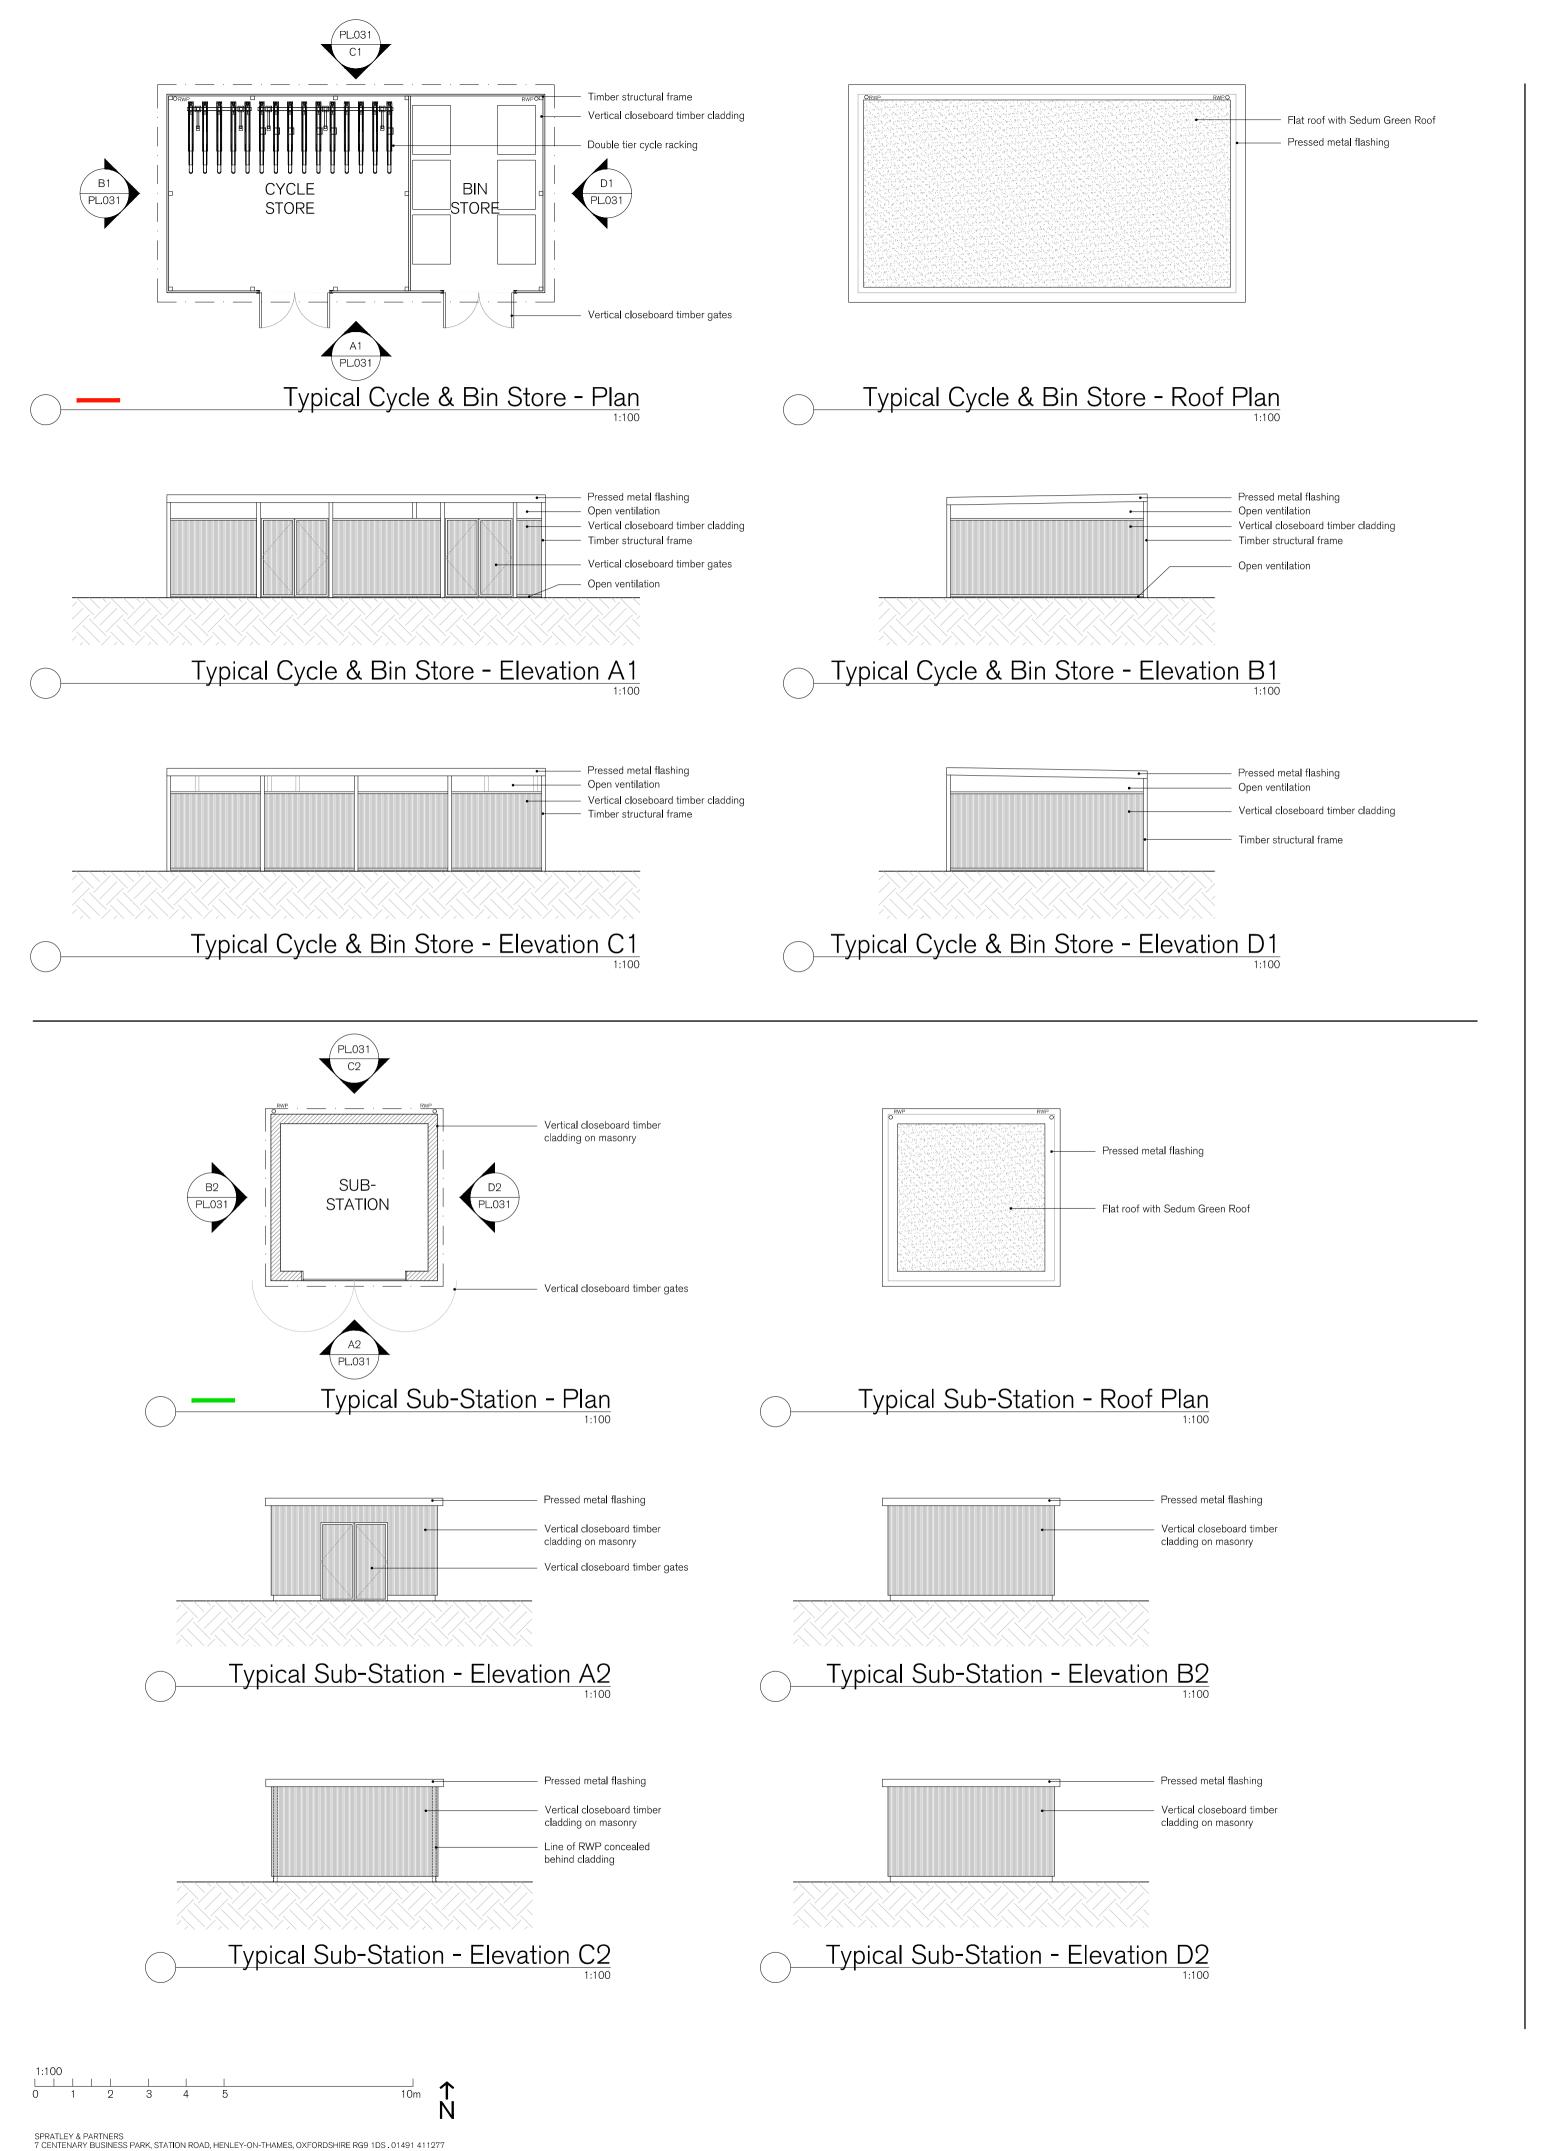

| PROJECT<br>London Oxford Airport,       | DESCRIPTION<br>Outbuildings<br>Plans & Elevations | date<br>Oct' 2022  | SCALE AT A1<br>1:100 | <sup>јов NO</sup><br>21.926 |   | S |
|-----------------------------------------|---------------------------------------------------|--------------------|----------------------|-----------------------------|---|---|
| The Blvd., Kidlington, Oxon,<br>OX5 1GB |                                                   | status<br>PLANNING |                      | drawing no<br>PL.031        |   | U |
| CLIENT<br>Oxford Aviation Services LTD  | DRAWN<br>FW                                       | CHECKED<br>GT      | rev<br>A             | &                           | Ρ |   |