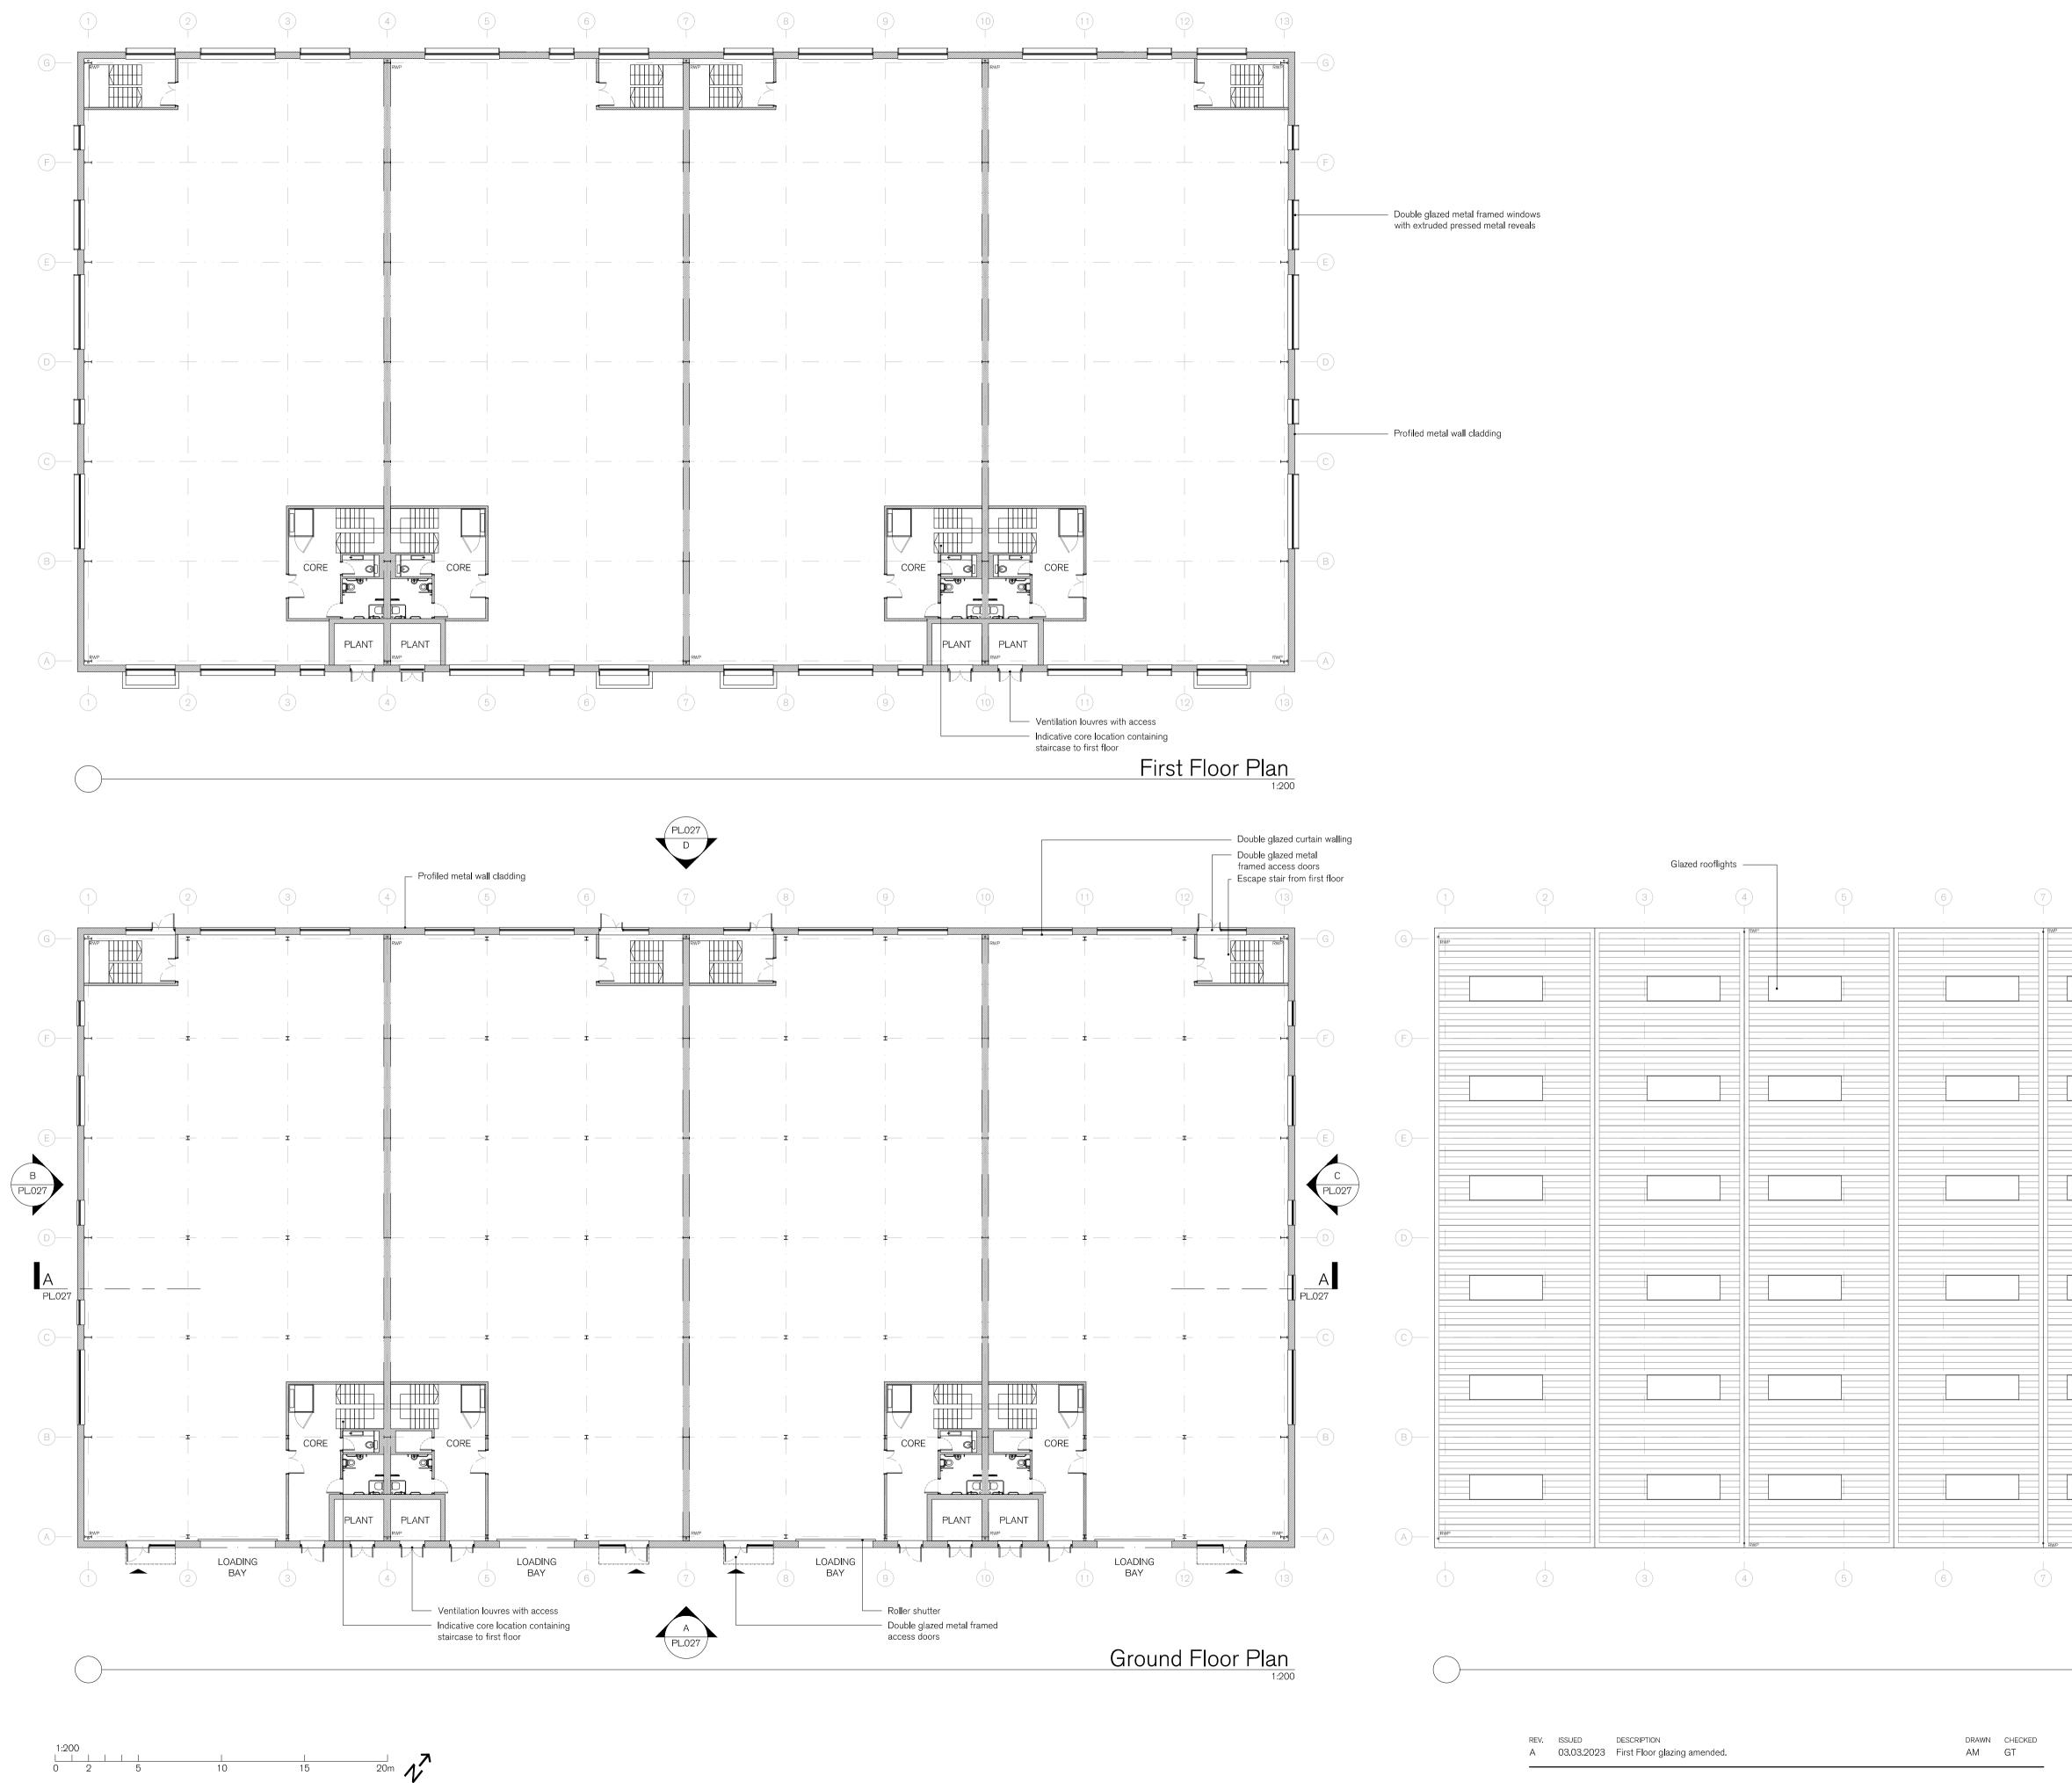

SPRATLEY & PARTNERS 7 CENTENARY BUSINESS PARK, STATION ROAD, HENLEY-ON-THAMES, OXFORDSHIRE RG9 1DS . 01491 411277 ISSUED ONLY FOR THE PURPOSE INDICATED. THIS DRAWING TO BE READ IN CONJUNCTION WITH ALL CONSULTANTS INFORMATION. ALL DIMENSIONS TO BE CHECKED ON SITE. DO NOT SCALE. THIS DRAWING IS COPYRIGHT.

| REV.<br>A | ISSUED<br>03.03.2023 | DESCRIPTION<br>First Floor glazing amended. | drawn<br>AM | CHECKED<br>GT |
|-----------|----------------------|---------------------------------------------|-------------|---------------|
| -         | -                    | -                                           | _           | -             |
| -         | -                    | -                                           | _           | -             |