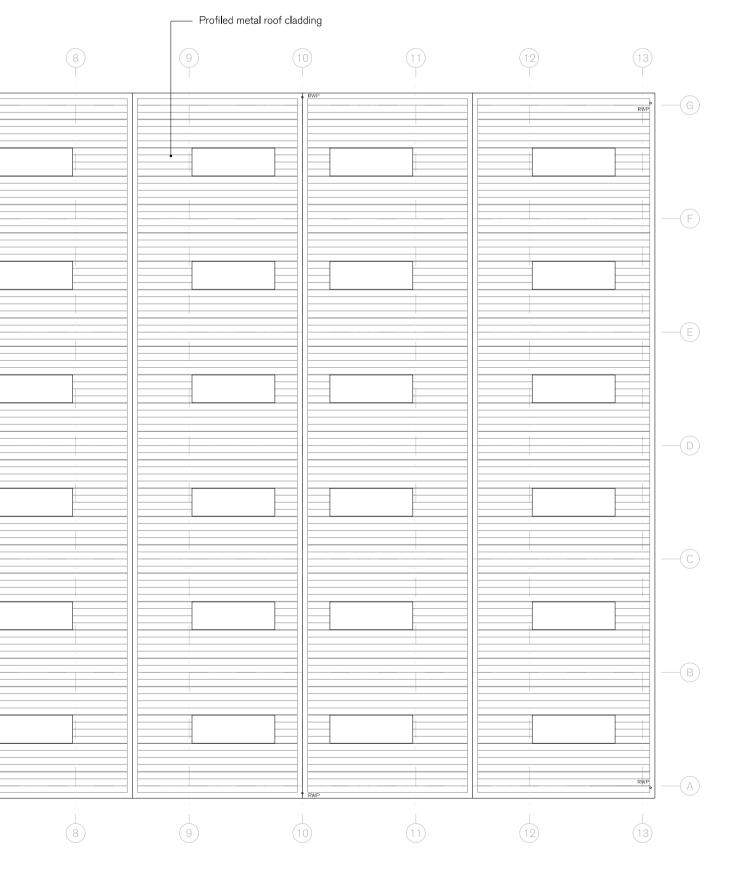

## Roof Plan 1:200

| PROJECT<br>London Oxford Airport,       | DESCRIPTION<br>Building D | DATE<br>Oct' 2022  | SCALE AT A1<br>1:200 | <sup>Јов NO</sup><br>21.926 |   | S |
|-----------------------------------------|---------------------------|--------------------|----------------------|-----------------------------|---|---|
| The Blvd., Kidlington, Oxon,<br>OX5 1GB | Plans                     | STATUS<br>PLANNING |                      | drawing no<br>PL.026        |   | U |
| CLIENT                                  |                           | DRAWN              | CHECKED              | REV                         | 0 |   |
| Oxford Aviation Services LTD            | FW                        | GT                 | А                    | Ň.                          |   |   |