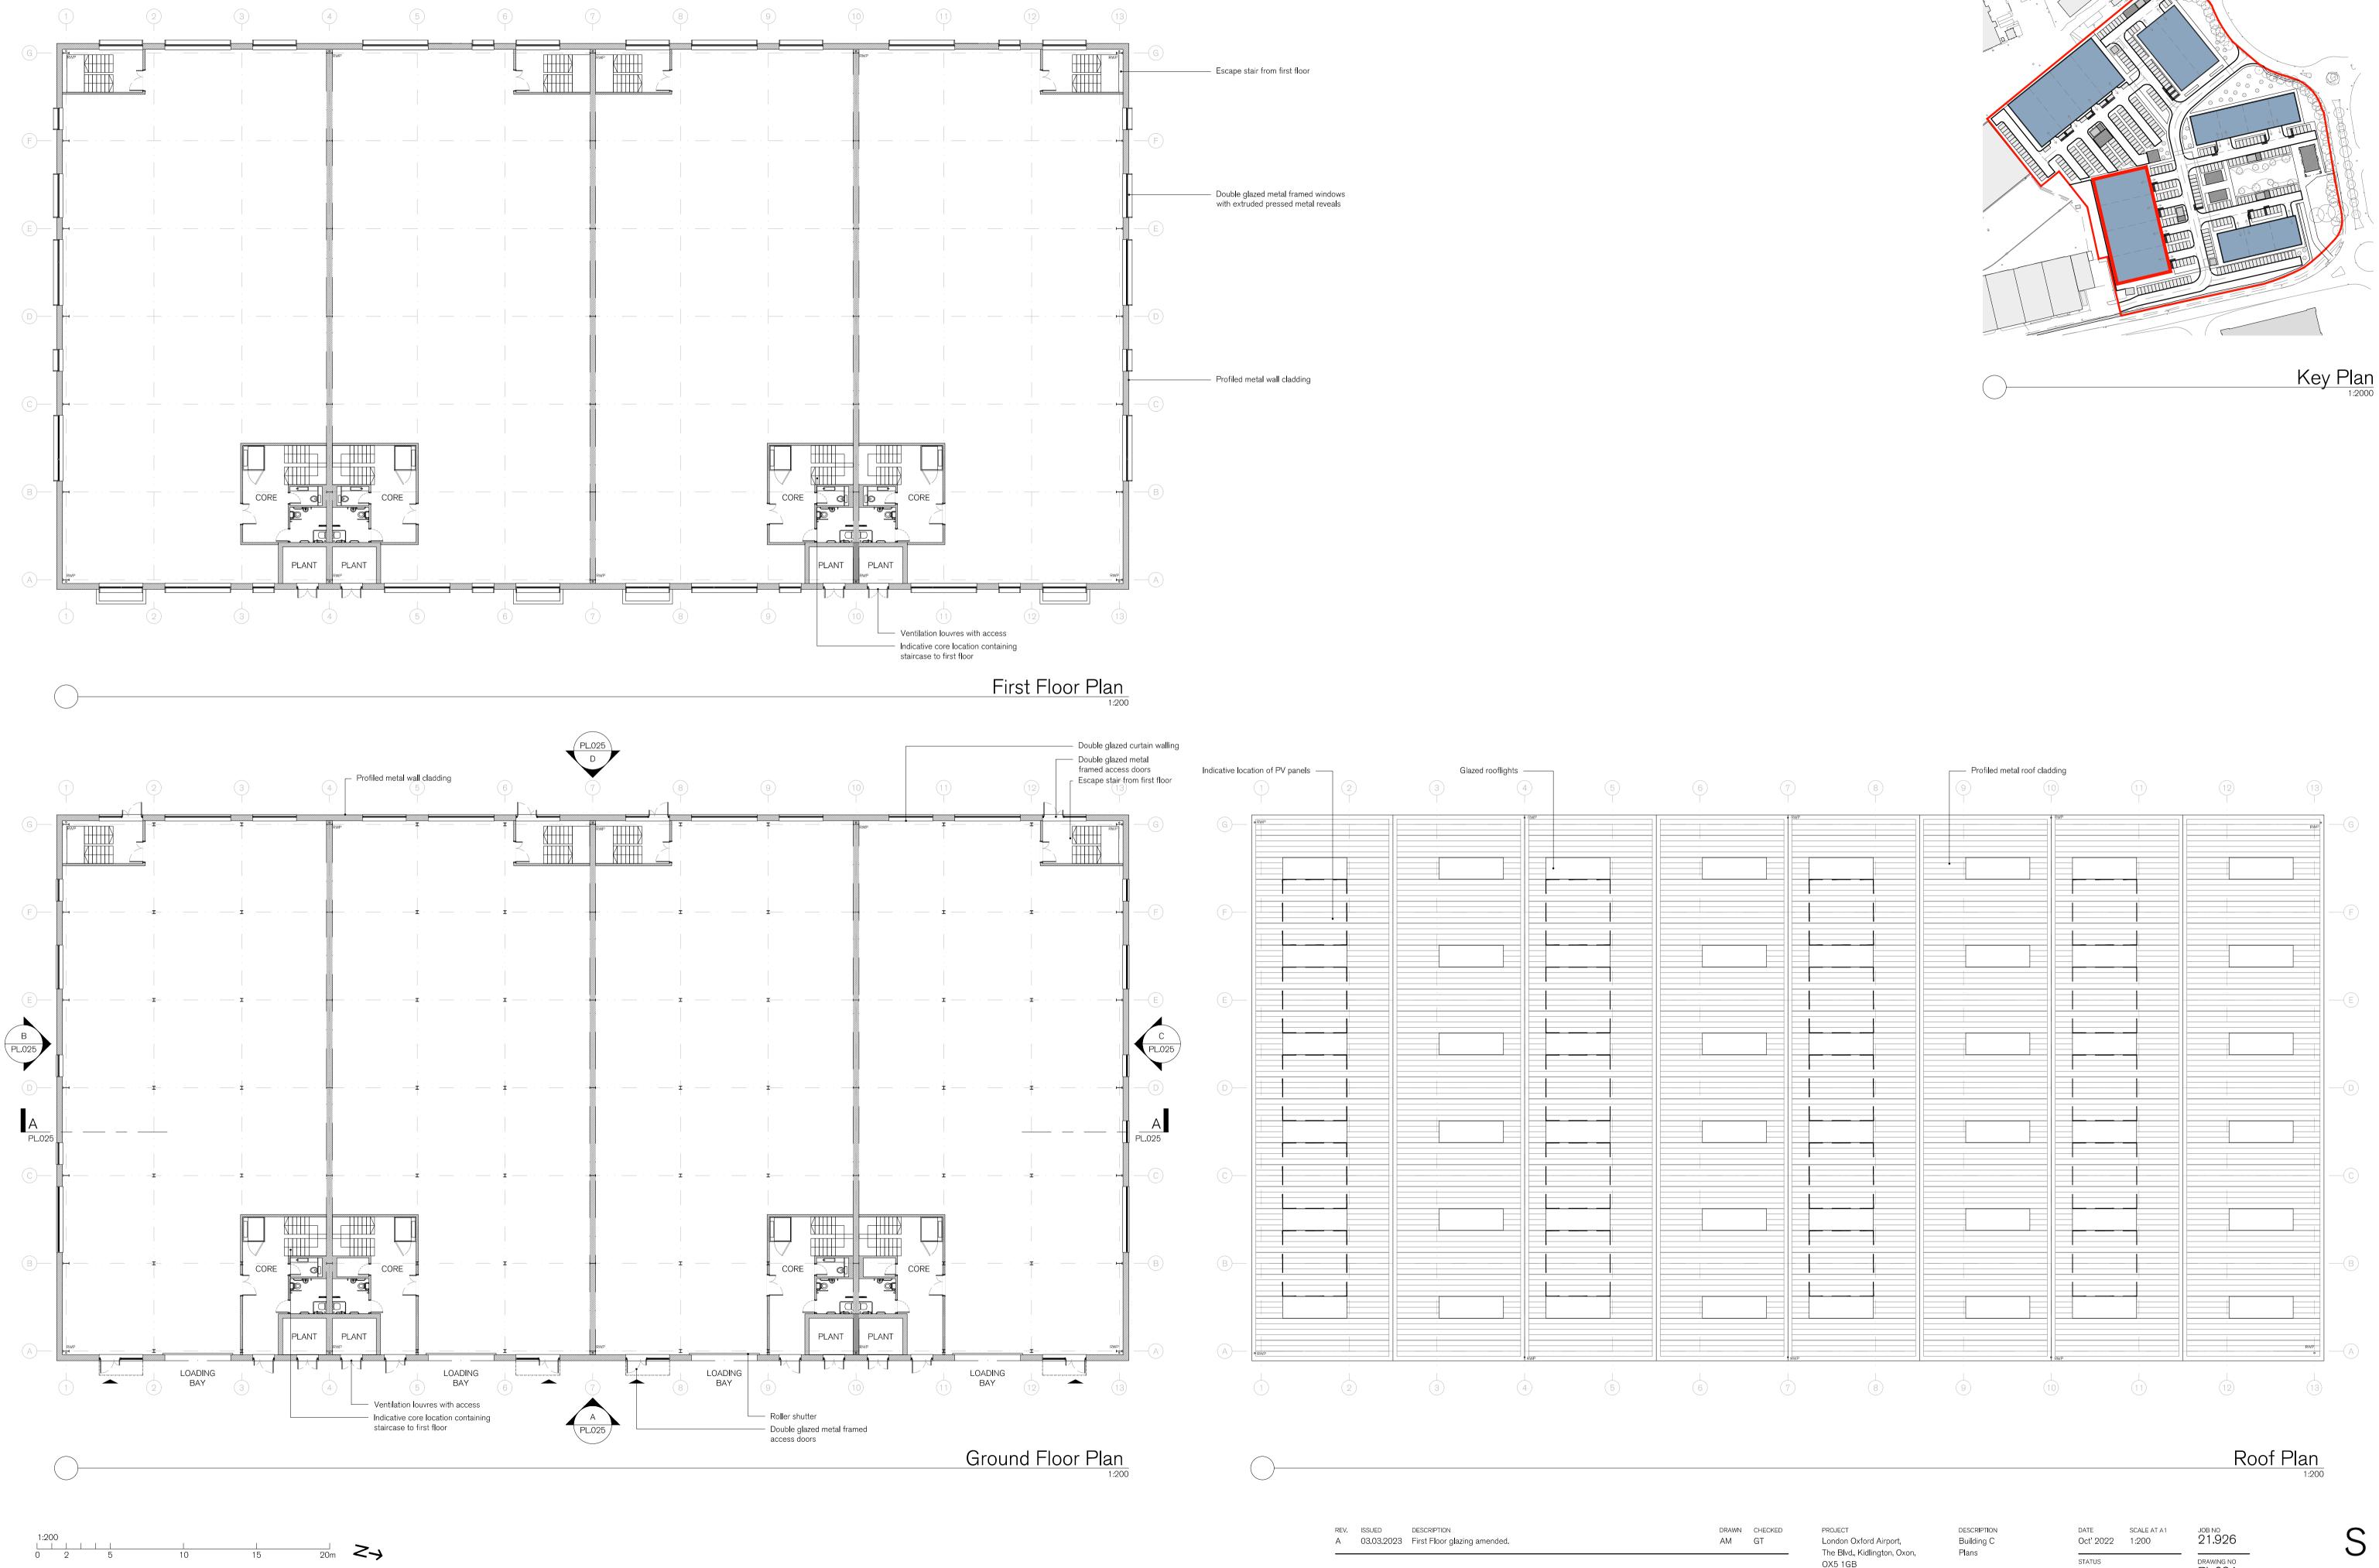

| PROJECT<br>London Oxford Airport,       | DESCRIPTION<br>Building C | DATE<br>Oct' 2022  | SCALE AT A1<br>1:200 | <sup>ЈОВ NO</sup><br>21.926 |   | S |
|-----------------------------------------|---------------------------|--------------------|----------------------|-----------------------------|---|---|
| The Blvd., Kidlington, Oxon,<br>OX5 1GB | Plans                     | STATUS<br>PLANNING |                      | drawing no<br>PL.024        |   | 0 |
| CLIENT<br>Oxford Aviation Services LTD  |                           | DRAWN<br>FW        | CHECKED<br>GT        | REV<br>A                    | & | Ρ |