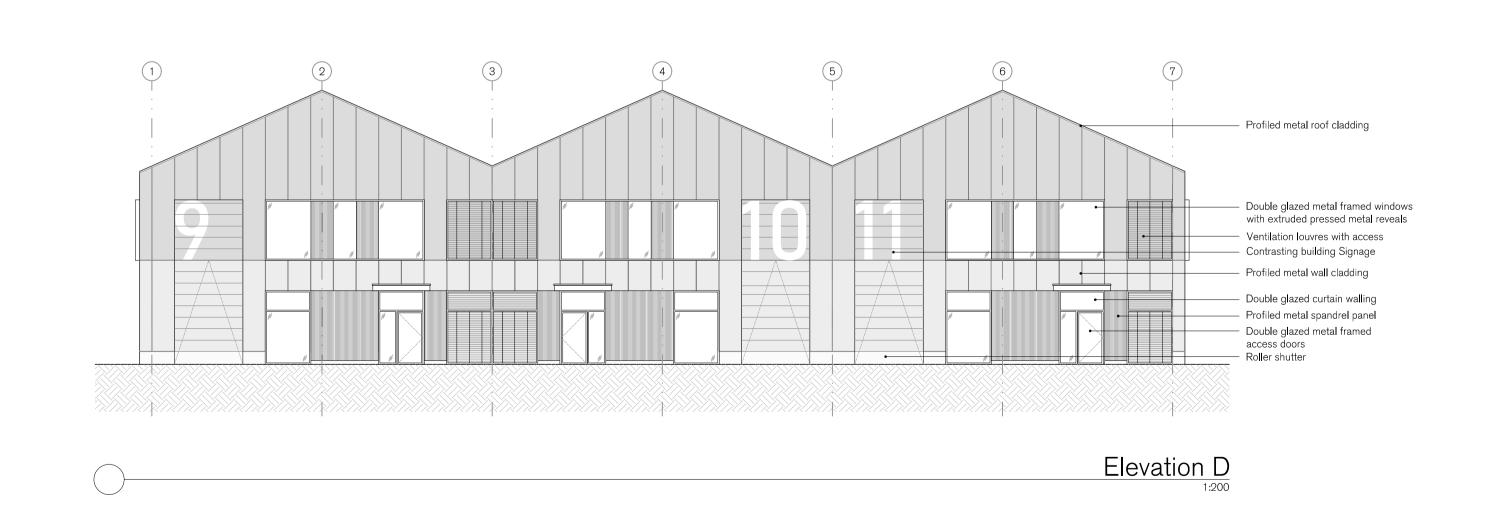

| PROJECT<br>London Oxford Airport,<br>The Blvd., Kidlington, Oxon, | DESCRIPTION Building B Section and Elevations | DATE<br>Oct' 2022  |
|-------------------------------------------------------------------|-----------------------------------------------|--------------------|
| OX5 1GB                                                           | Section and Elevations                        | STATUS<br>PLANNING |
| CLIENT Oxford Aviation Services LTD                               |                                               | DRAWN<br>FW        |