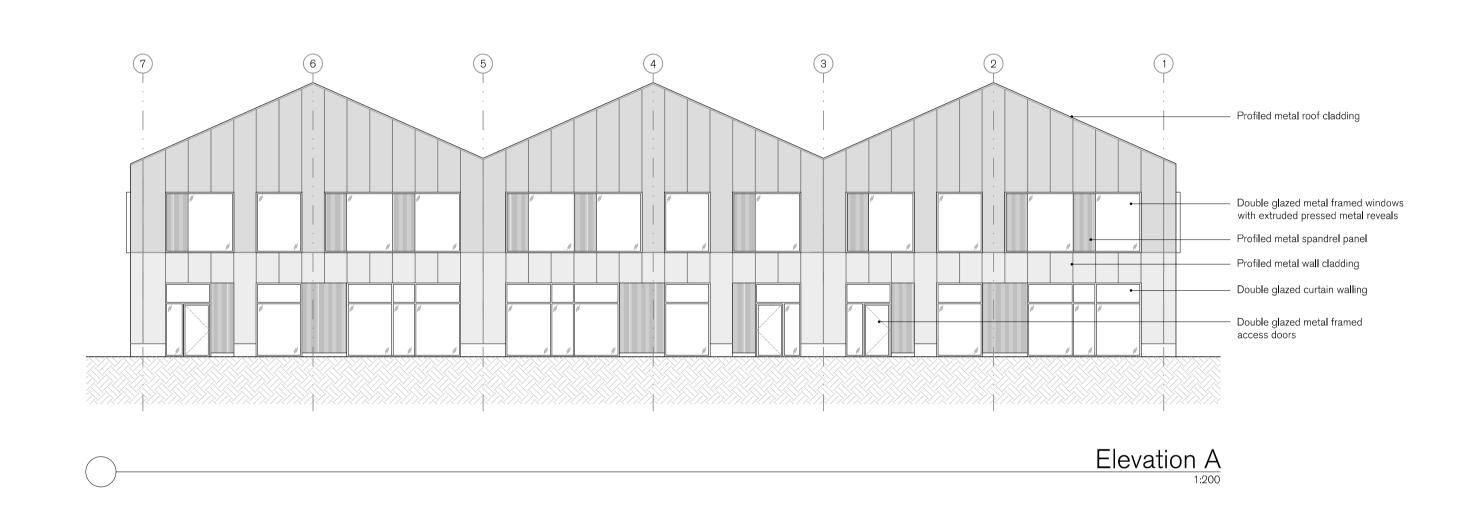

| PROJECT<br>London Oxford Airport,<br>The Blvd., Kidlington, Oxon, | DESCRIPTION Building B Section and Elevations | DATE<br>Oct' 2022  |
|-------------------------------------------------------------------|-----------------------------------------------|--------------------|
| OX5 1GB                                                           | Section and Elevations                        | STATUS<br>PLANNING |
| CLIENT Oxford Aviation Services LTD                               |                                               | DRAWN<br>FW        |