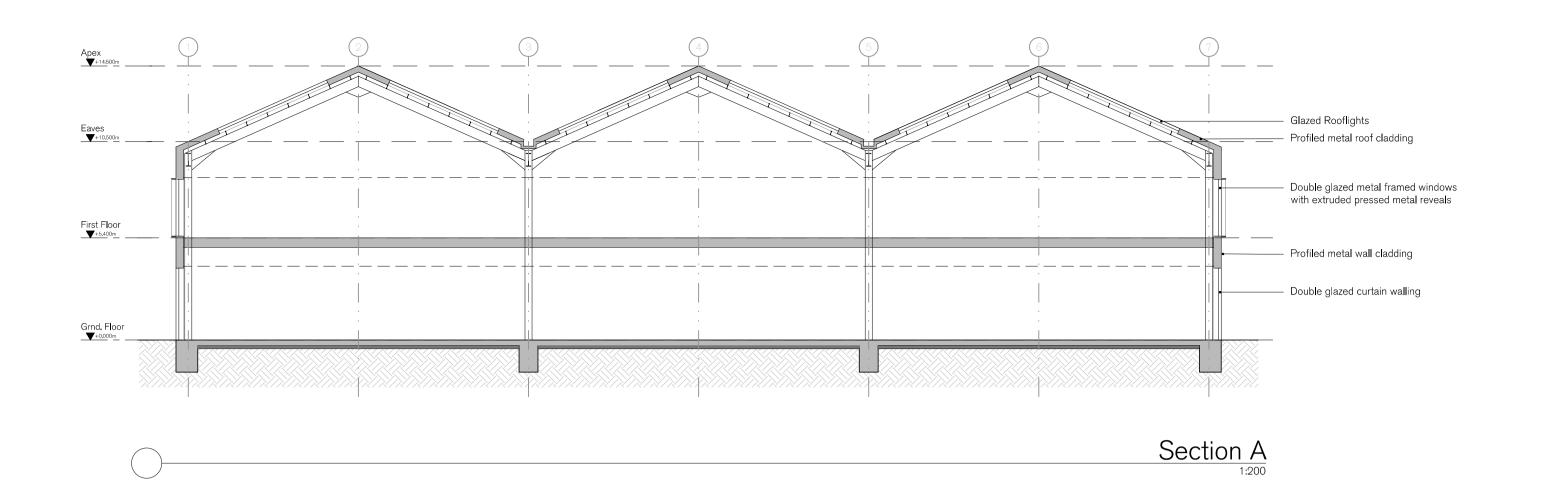

| PROJECT<br>London Oxford Airport,<br>The Blvd., Kidlington, Oxon, | DESCRIPTION Building B Section and Elevations | DATE<br>Oct' 2022  |
|-------------------------------------------------------------------|-----------------------------------------------|--------------------|
| OX5 1GB                                                           | Section and Elevations                        | STATUS<br>PLANNING |
| CLIENT Oxford Aviation Services LTD                               |                                               | DRAWN<br>FW        |