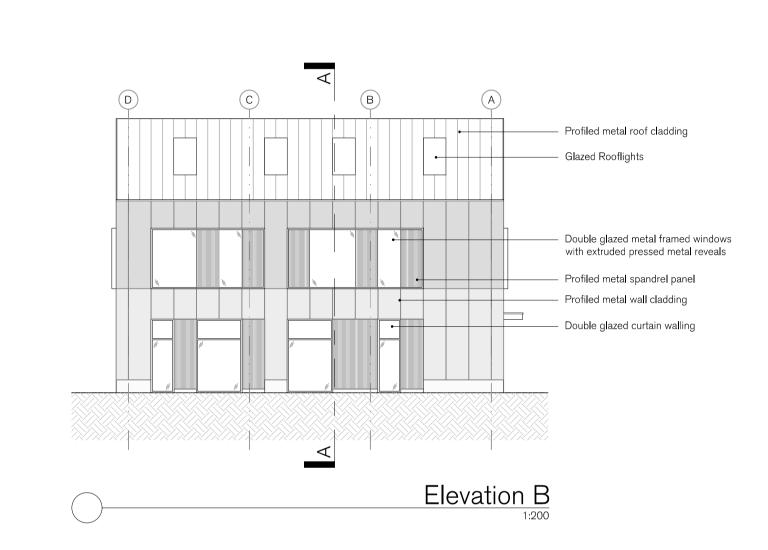

| PROJECT<br>London Oxford Airport,<br>The Blvd., Kidlington, Oxon, | DESCRIPTION Building B Section and Elevations | DATE<br>Oct' 2022  |
|-------------------------------------------------------------------|-----------------------------------------------|--------------------|
| OX5 1GB                                                           | Section and Elevations                        | STATUS<br>PLANNING |
| CLIENT Oxford Aviation Services LTD                               |                                               | DRAWN<br>FW        |