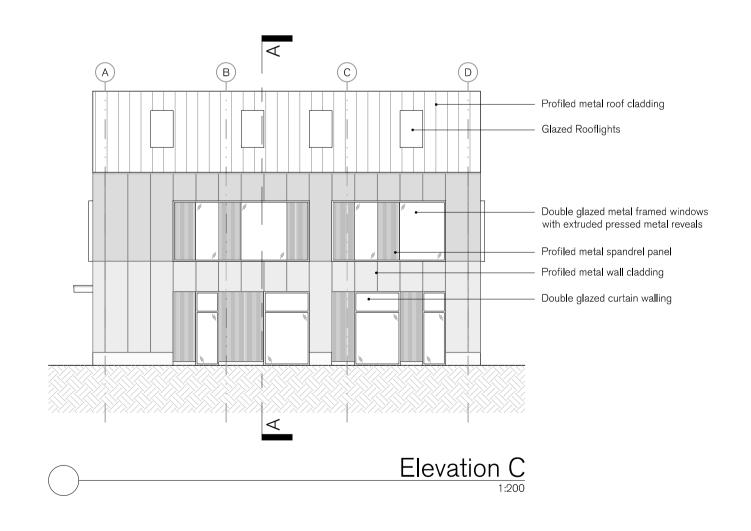

| PROJECT<br>London Oxford Airport,<br>The Blvd., Kidlington, Oxon, | DESCRIPTION Building B Section and Elevations | DATE<br>Oct' 2022  |
|-------------------------------------------------------------------|-----------------------------------------------|--------------------|
| OX5 1GB                                                           | Section and Elevations                        | STATUS<br>PLANNING |
| CLIENT Oxford Aviation Services LTD                               |                                               | DRAWN<br>FW        |