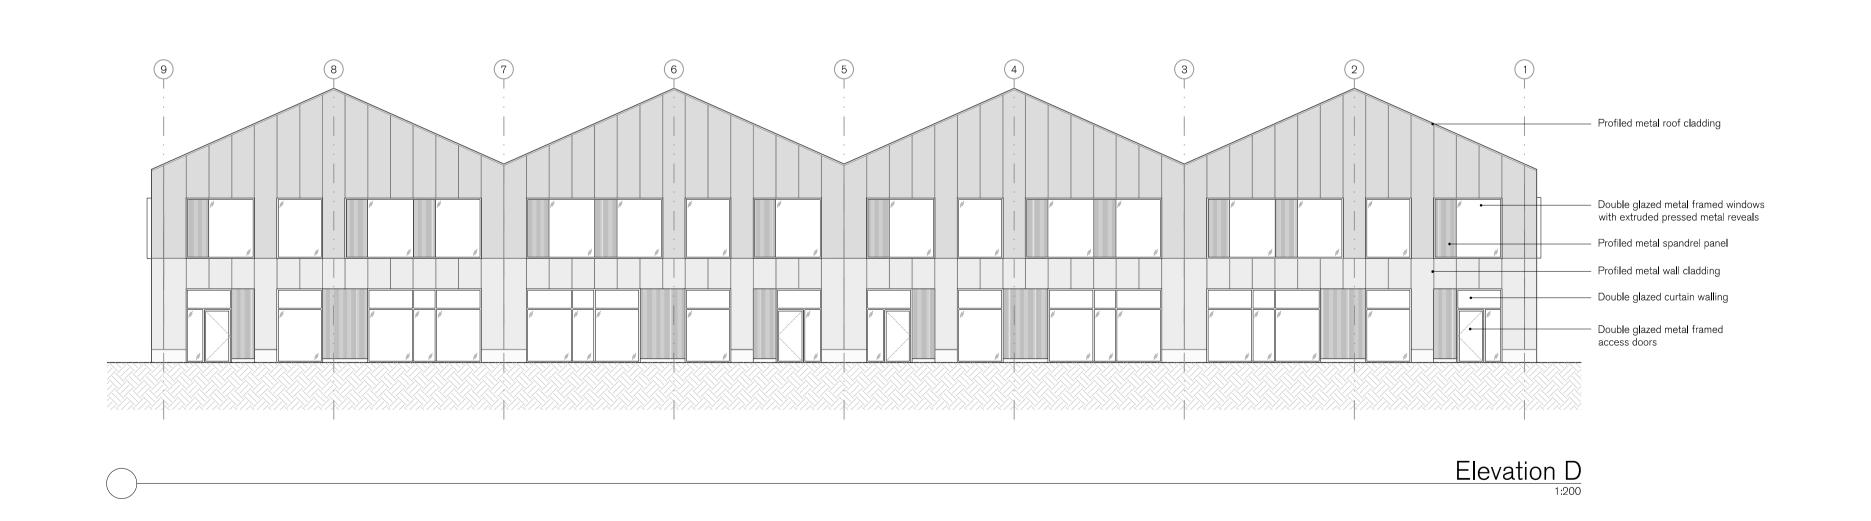

| 1:200 | 1 1 1 | 1  | 1  | · • |
|-------|-------|----|----|-----|
| 0 2   | 5     | 10 | 15 | 20m |

| REV. | ISSUED<br>03.03.2023 | DESCRIPTION Elevation B & C glazing updated. | DRAWN<br>AM | CHECKED<br>GT |
|------|----------------------|----------------------------------------------|-------------|---------------|
| _    | -                    | -                                            | -           | -             |
| _    | -                    | -                                            | -           | _             |

| The Blvd., Kidlington, Oxon, Section and Elevations | OX5 1GB                |                        | STATUS PLANNING  DRAWN CHECKED |       |           |  |
|-----------------------------------------------------|------------------------|------------------------|--------------------------------|-------|-----------|--|
| The Blvd., Kidlington, Oxon, Section and Elevations | ONS IGB                |                        |                                |       | DRAWING N |  |
|                                                     |                        | Section and Elevations |                                |       |           |  |
| 0100                                                | London Oxford Airport, | Building A             | Oct' 2022                      | 1:200 | 21.92     |  |