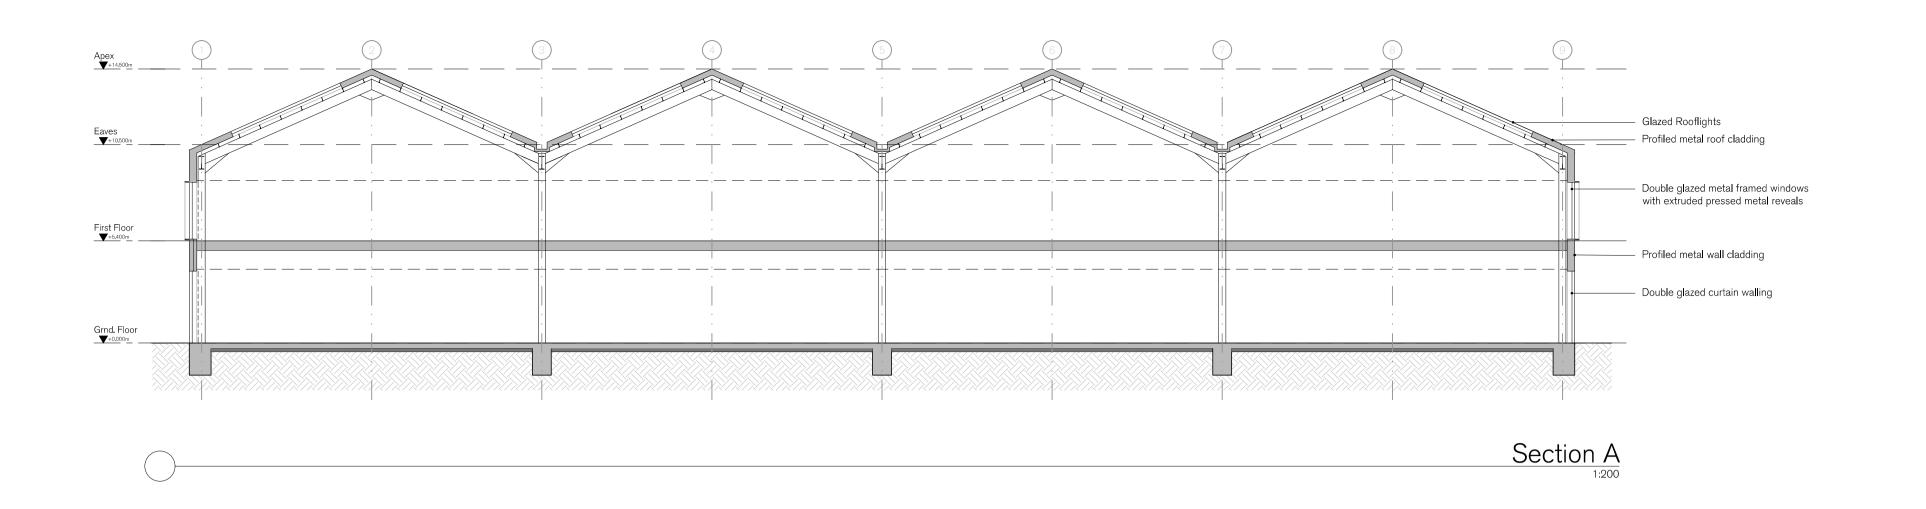

| The Blvd., Kidlington, Oxon, Section and Elevations | OX5 1GB                |                        | STATUS PLANNING  DRAWN CHECKED |       |           |  |
|-----------------------------------------------------|------------------------|------------------------|--------------------------------|-------|-----------|--|
| The Blvd., Kidlington, Oxon, Section and Elevations | ONS IGB                |                        |                                |       | DRAWING N |  |
|                                                     |                        | Section and Elevations |                                |       |           |  |
| 0100                                                | London Oxford Airport, | Building A             | Oct' 2022                      | 1:200 | 21.92     |  |