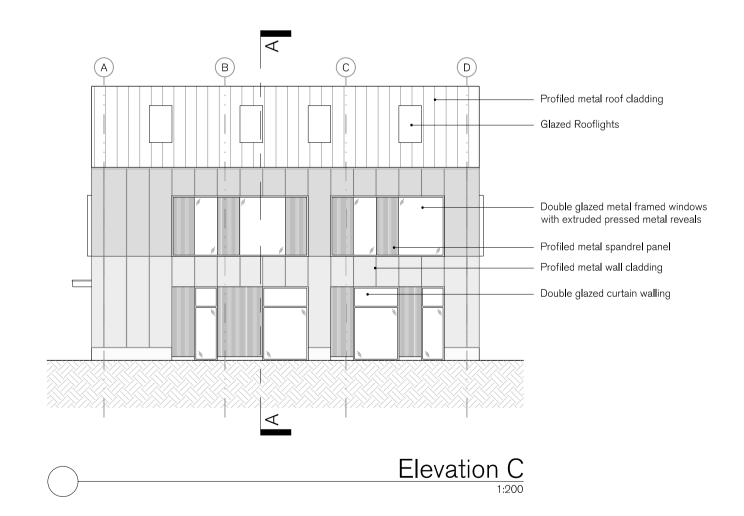

| 1:200 | 1 1 1 | 1  | 1  | · • |
|-------|-------|----|----|-----|
| 0 2   | 5     | 10 | 15 | 20m |

| REV. | ISSUED<br>03.03.2023 | DESCRIPTION Elevation B & C glazing updated. | DRAWN<br>AM | CHECKED<br>GT |
|------|----------------------|----------------------------------------------|-------------|---------------|
| _    | -                    | -                                            | -           | -             |
| _    | -                    | -                                            | -           | _             |

| The Blvd., Kidlington, Oxon, Section and Elevations | OX5 1GB                |                        | STATUS PLANNING  DRAWN CHECKED |       |           |  |
|-----------------------------------------------------|------------------------|------------------------|--------------------------------|-------|-----------|--|
| The Blvd., Kidlington, Oxon, Section and Elevations | ONS IGB                |                        |                                |       | DRAWING N |  |
|                                                     |                        | Section and Elevations |                                |       |           |  |
| 0100                                                | London Oxford Airport, | Building A             | Oct' 2022                      | 1:200 | 21.92     |  |