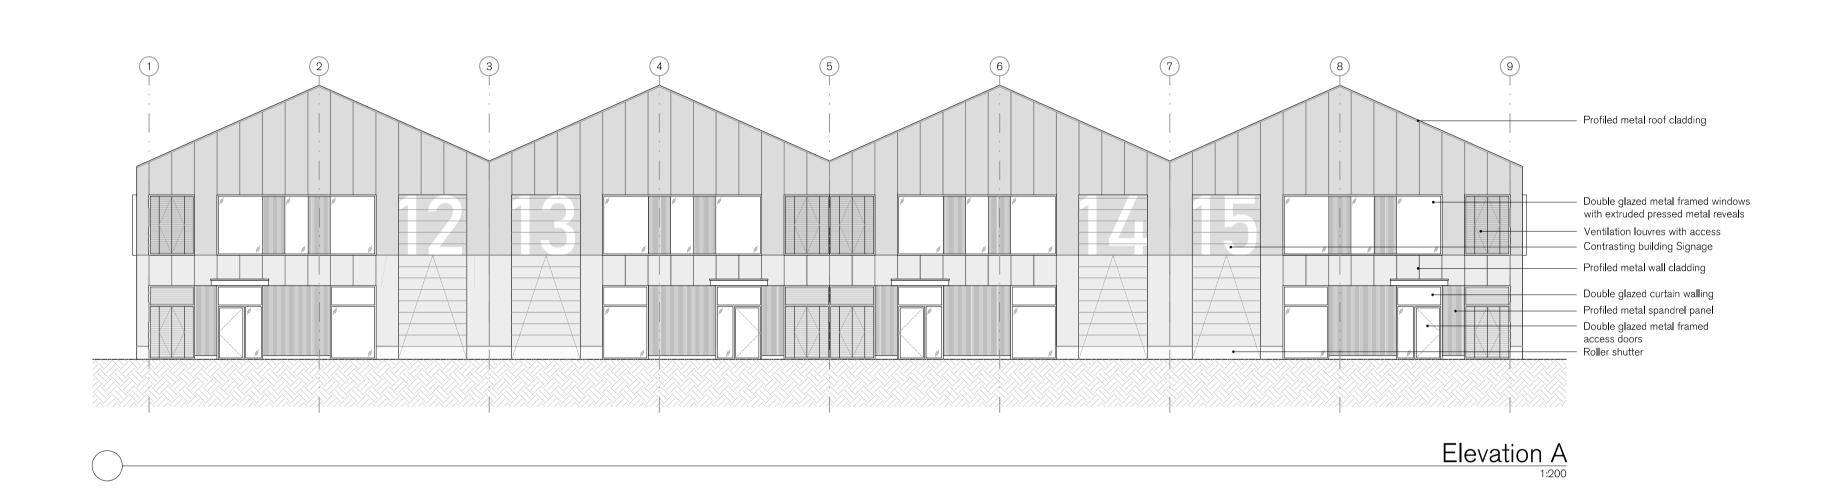

| The Blvd., Kidlington, Oxon, Section and Elevations | OX5 1GB                |                        | STATUS PLANNING  DRAWN CHECKED |       |           |  |
|-----------------------------------------------------|------------------------|------------------------|--------------------------------|-------|-----------|--|
| The Blvd., Kidlington, Oxon, Section and Elevations | ONS IGB                |                        |                                |       | DRAWING N |  |
|                                                     |                        | Section and Elevations |                                |       |           |  |
| 0100                                                | London Oxford Airport, | Building A             | Oct' 2022                      | 1:200 | 21.92     |  |