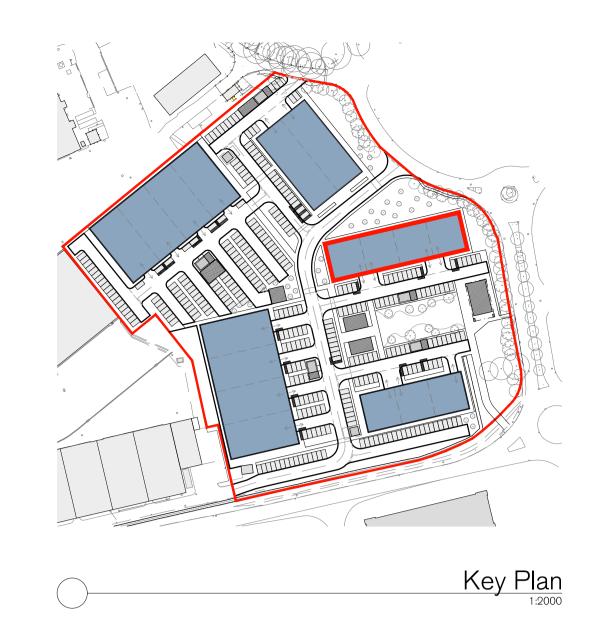

| The Blvd., Kidlington, Oxon, Section and Elevations | OX5 1GB                |                        | STATUS PLANNING  DRAWN CHECKED |       |           |  |
|-----------------------------------------------------|------------------------|------------------------|--------------------------------|-------|-----------|--|
| The Blvd., Kidlington, Oxon, Section and Elevations | ONS IGB                |                        |                                |       | DRAWING N |  |
|                                                     |                        | Section and Elevations |                                |       |           |  |
| 0100                                                | London Oxford Airport, | Building A             | Oct' 2022                      | 1:200 | 21.92     |  |