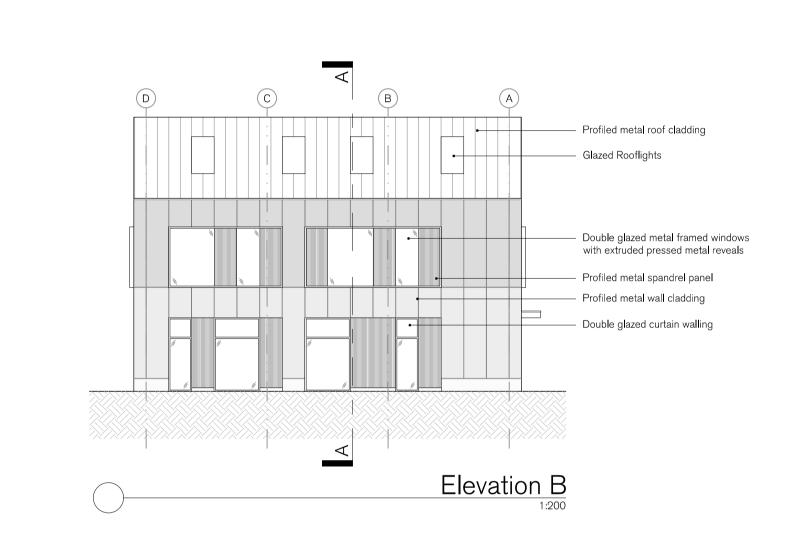

| 1:200 | 1 1 1 | 1  | 1  | · • |
|-------|-------|----|----|-----|
| 0 2   | 5     | 10 | 15 | 20m |

| REV. | ISSUED<br>03.03.2023 | DESCRIPTION Elevation B & C glazing updated. | DRAWN<br>AM | CHECKED<br>GT |
|------|----------------------|----------------------------------------------|-------------|---------------|
| _    | -                    | -                                            | -           | -             |
| _    | -                    | -                                            | -           | _             |

| The Blvd., Kidlington, Oxon, Section and Elevations | OX5 1GB                |                        | STATUS PLANNING  DRAWN CHECKED |       |           |  |
|-----------------------------------------------------|------------------------|------------------------|--------------------------------|-------|-----------|--|
| The Blvd., Kidlington, Oxon, Section and Elevations | ONS IGB                |                        |                                |       | DRAWING N |  |
|                                                     |                        | Section and Elevations |                                |       |           |  |
| 0100                                                | London Oxford Airport, | Building A             | Oct' 2022                      | 1:200 | 21.92     |  |