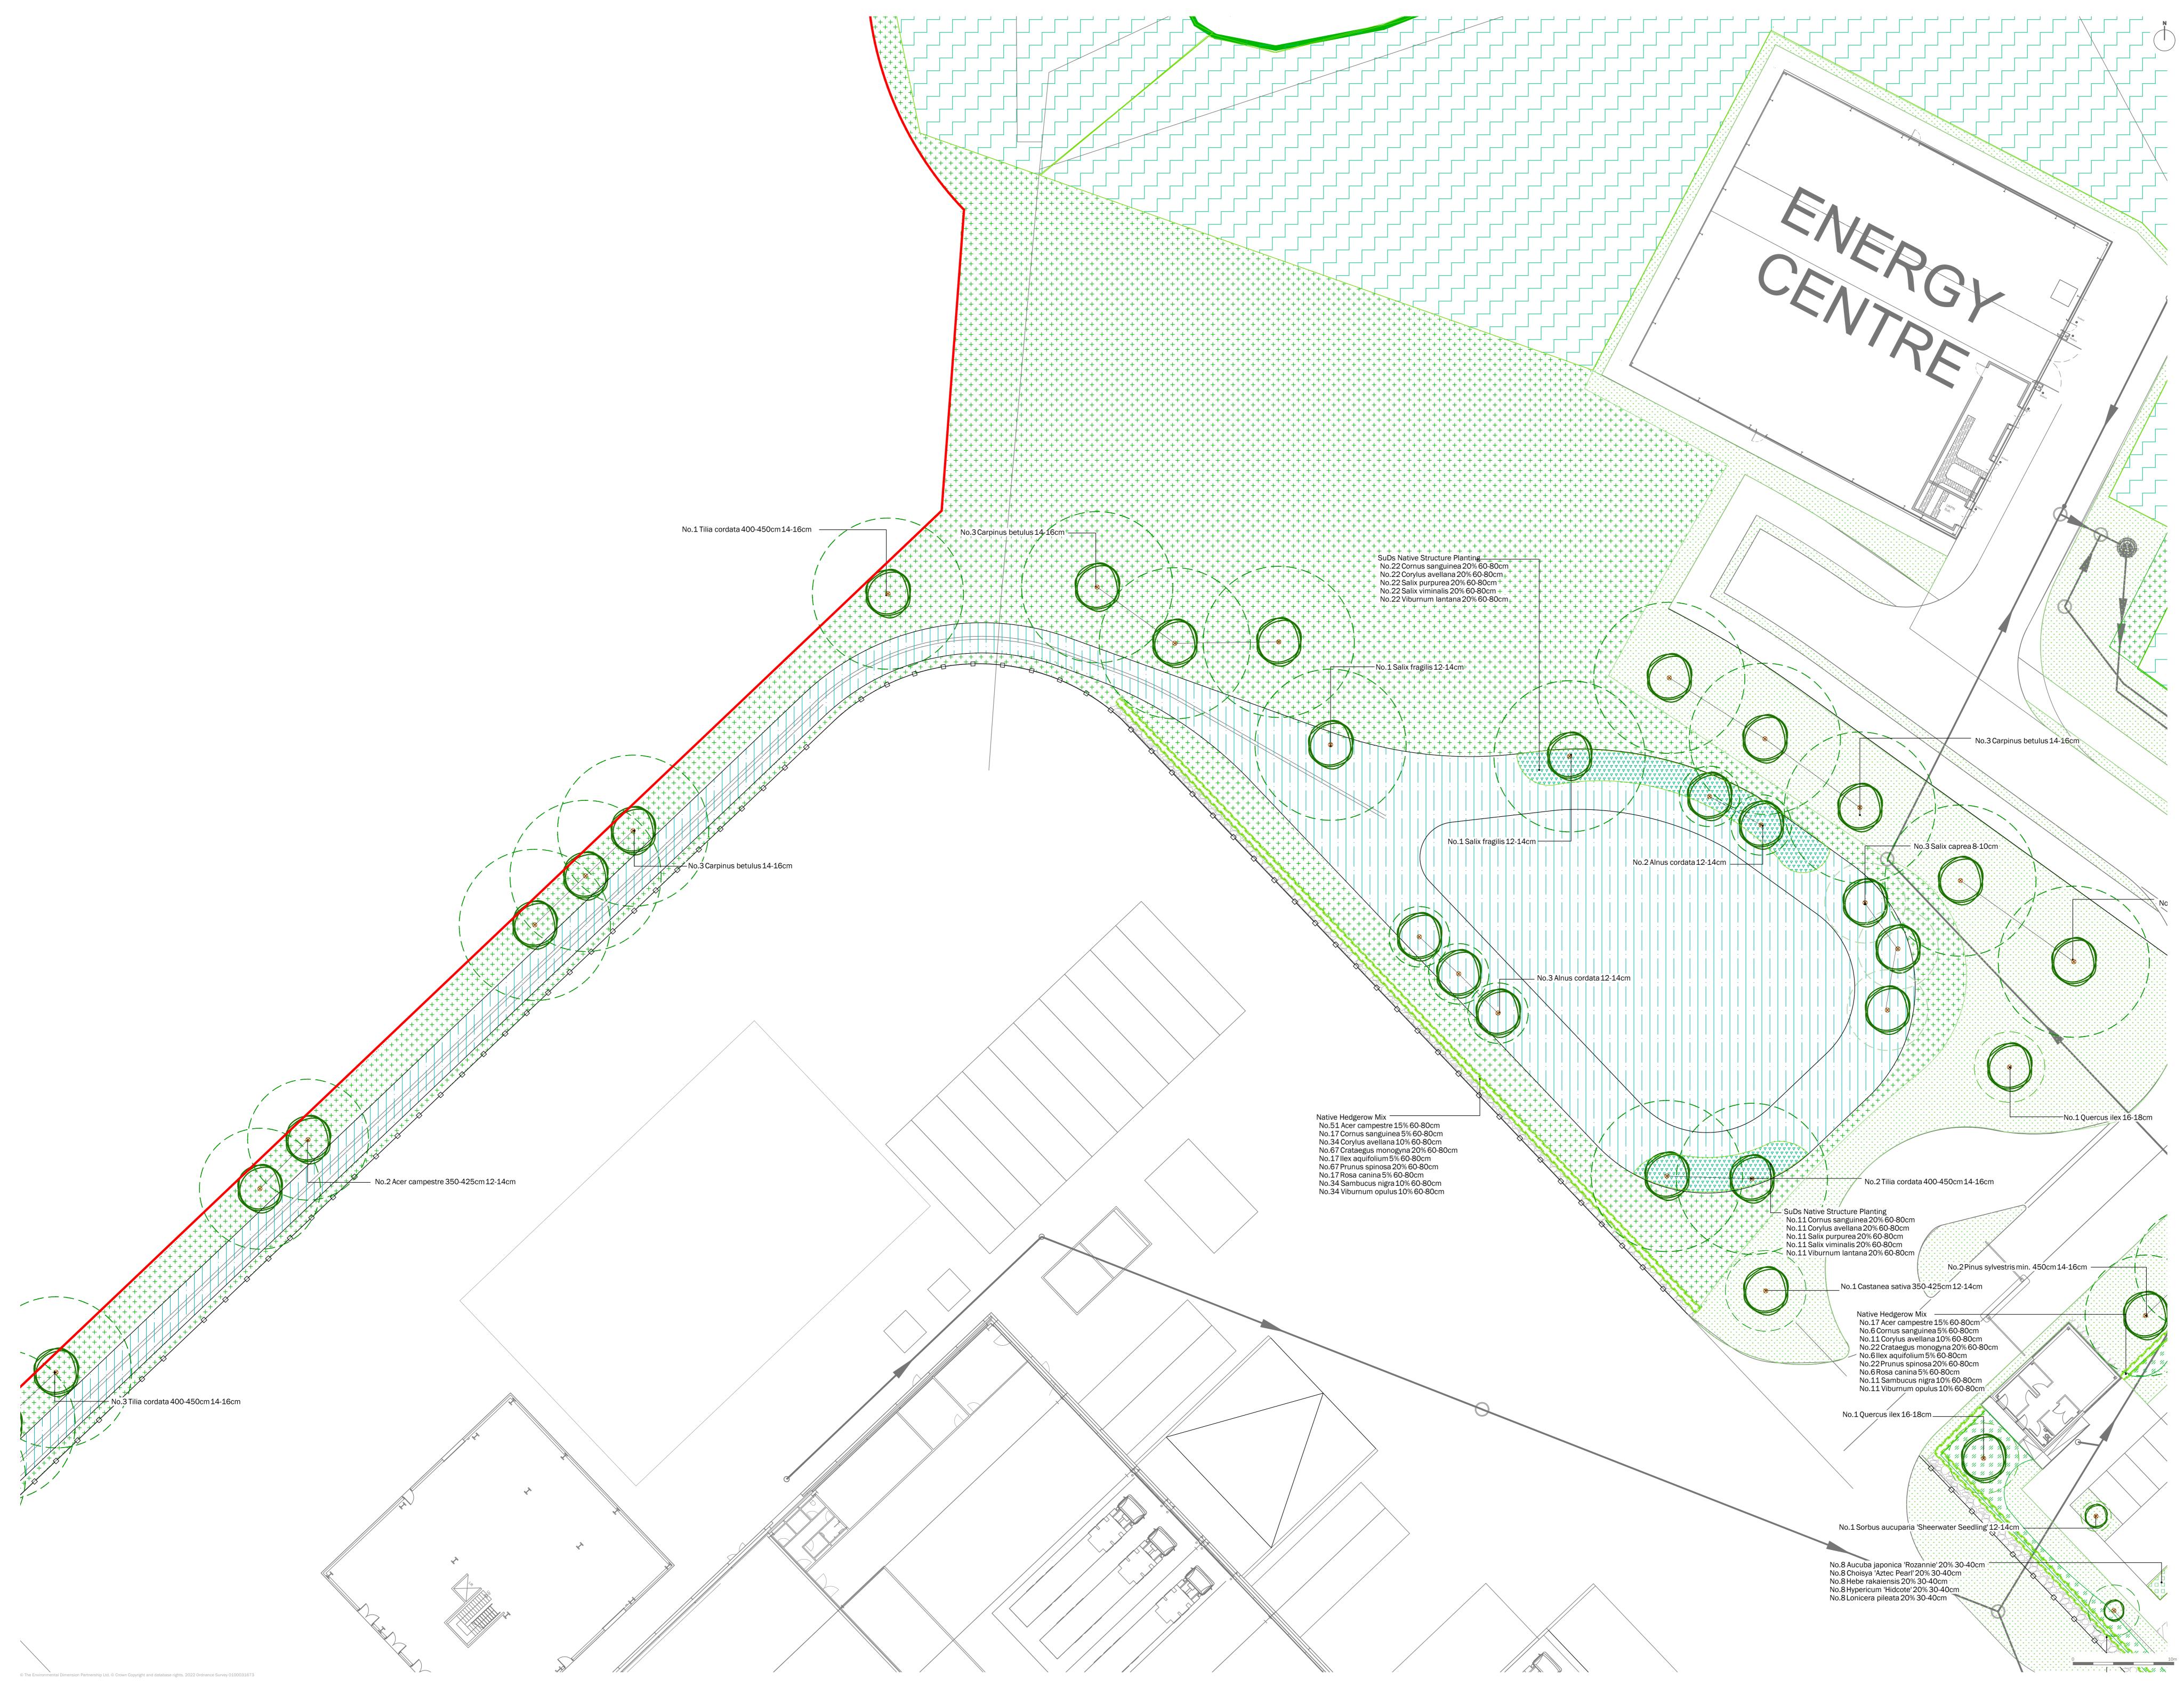

## Appendix EDP 1 Detailed Landscape Proposals (edp2425\_d017f 18 October 2022 LTi/BC)

This page has been left blank intentionally

 $\frown$ 

Existing Trees and Tree Groups to be Retained Refer to the Arboricultural Report Existing Hedgerows to be Retained Refer to the Arboricultural Report Proposed Tree Planting Mature Canopy Illustrated Proposed Hedgerow Planting Proposed Turf Product: Medallion Turf or similar Supplier: Rolawn 

 Proposed Flowering Lawn Mixture

 Product: EL1 Flowering Lawn Mixture

 Supplier: Emorsgate Seeds

 Sowing rate: 4g/m<sup>2</sup>

Proposed Species-Rich Meadow Grass Product: EM1 Basic General Purpose Meadow Mixture Supplier: Emorsgate Seeds Sowing rate: 4g/m<sup>2</sup> Proposed Tussock Grass Mixture Product: EG10 Tussock Grass Mixture Supplier: Emorsgate Seeds Sowing rate: 5g/m<sup>2</sup> Proposed Hedgerow Grass Mixture Product: EH1 Hedgerow Mixture Supplier: Emorsgate Seeds Sowing rate: 5g/m<sup>2</sup> Proposed Ornamental Planting Proposed Bulb Planting Proposed Native Swathe Planting Proposed Native Feathered Tree and

Proposed Wetland Meadow Grass to Attenuation Basin Product: EG8 Meadow Grass Mixture for Wet Soils Supplier: Emorsgate Seeds Sowing rate: 4g/m<sup>2</sup>

Proposed Diverted Watercourse Refer to Engineers drawings for details

 $\Box \Box \Box \Box$  Extent of Structural Soil/ Underground Crate System to ensure required rooting volumes for tree planting Proposed Gravel for Maintenance

Proposed Footpath Breedon gravel footpath with timber edging. No dig construction

Proposed Boundary Fenceline
 Refer to Architects drawings for details

Proposed Trim Trail Indicative locations of trim trail/outdoor fitness equipment along proposed trim trail route Proposed Earth Mounding :3 side slopes

\_\_\_\_ Proposed Root Barriers Product: ReRoot Barrier (depth to be confirmed by Engineers) Supplier: GreenBlue Urban or similar approved

Ecological Buffer Zone 5m buffer from Wendlebury Brook

A risk assessment has been carried out on this design. Residual risks following this process are listed below. A copy of the full Design Risk Register is also available on request from EDP. 1. Soft landscaping implementation within a construction environment (across the site); 2. Installing trees (across the site); 3. Water bodies (attenuation ponds and swales); 4. Working within close proximity of underground services;