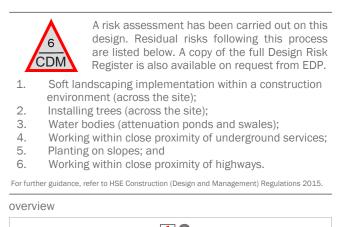

\_\_\_\_ Proposed Root Barriers Product: ReRoot Barrier (depth to be confirmed by Engineers) Supplier: GreenBlue Urban or similar approved

Ecological Buffer Zone 5m buffer from Wendlebury Brook

A risk assessment has been carried out on this design. Residual risks following this process are listed below. A copy of the full Design Risk Register is also available on request from EDP. 1. Soft landscaping implementation within a construction environment (across the site); 2. Installing trees (across the site); 3. Water bodies (attenuation ponds and swales); 4. Working within close proximity of underground services;

6. Working within close proximity of highways. For further guidance, refer to HSE Construction (Design and Management) Regulations 2015.

All dimensions in millimeters unless otherwise specified. Do not scale off this drawing, written dimensions to be taken only. All base plans used are provided by the client and architect, except where otherwise expressly agreed in writing. EDP shall have no responsibility or liability for any loss direct or consequential. This drawing must not be copied in whole or part without prior written consent from EDP.