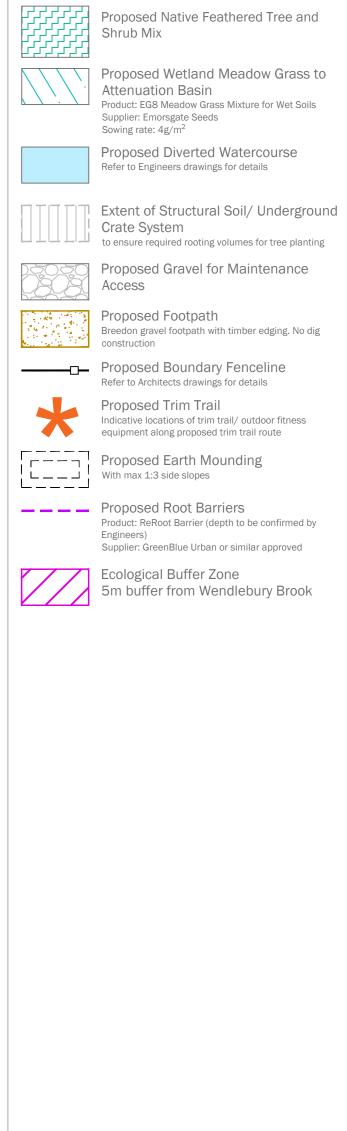

Proposed Wetland Meadow Grass to Attenuation Basin Product: EG8 Meadow Grass Mixture for Wet Soils Supplier: Emorsgate Seeds Sowing rate: 4g/m<sup>2</sup>

Proposed Diverted Watercourse Refer to Engineers drawings for details

 $\Box \Box \Box \Box$  Extent of Structural Soil/ Underground Crate System to ensure required rooting volumes for tree planting Proposed Gravel for Maintenance

Proposed Footpath Breedon gravel footpath with timber edging. No dig construction

Proposed Boundary Fenceline
 Refer to Architects drawings for details

Proposed Trim Trail Indicative locations of trim trail/outdoor fitness equipment along proposed trim trail route Proposed Earth Mounding :3 side slopes

\_\_\_\_ Proposed Root Barriers Product: ReRoot Barrier (depth to be confirmed by Engineers) Supplier: GreenBlue Urban or similar approved

Ecological Buffer Zone 5m buffer from Wendlebury Brook

A risk assessment has been carried out on this design. Residual risks following this process are listed below. A copy of the full Design Risk Register is also available on request from EDP. 1. Soft landscaping implementation within a construction environment (across the site); 2. Installing trees (across the site); 3. Water bodies (attenuation ponds and swales); 4. Working within close proximity of underground services;