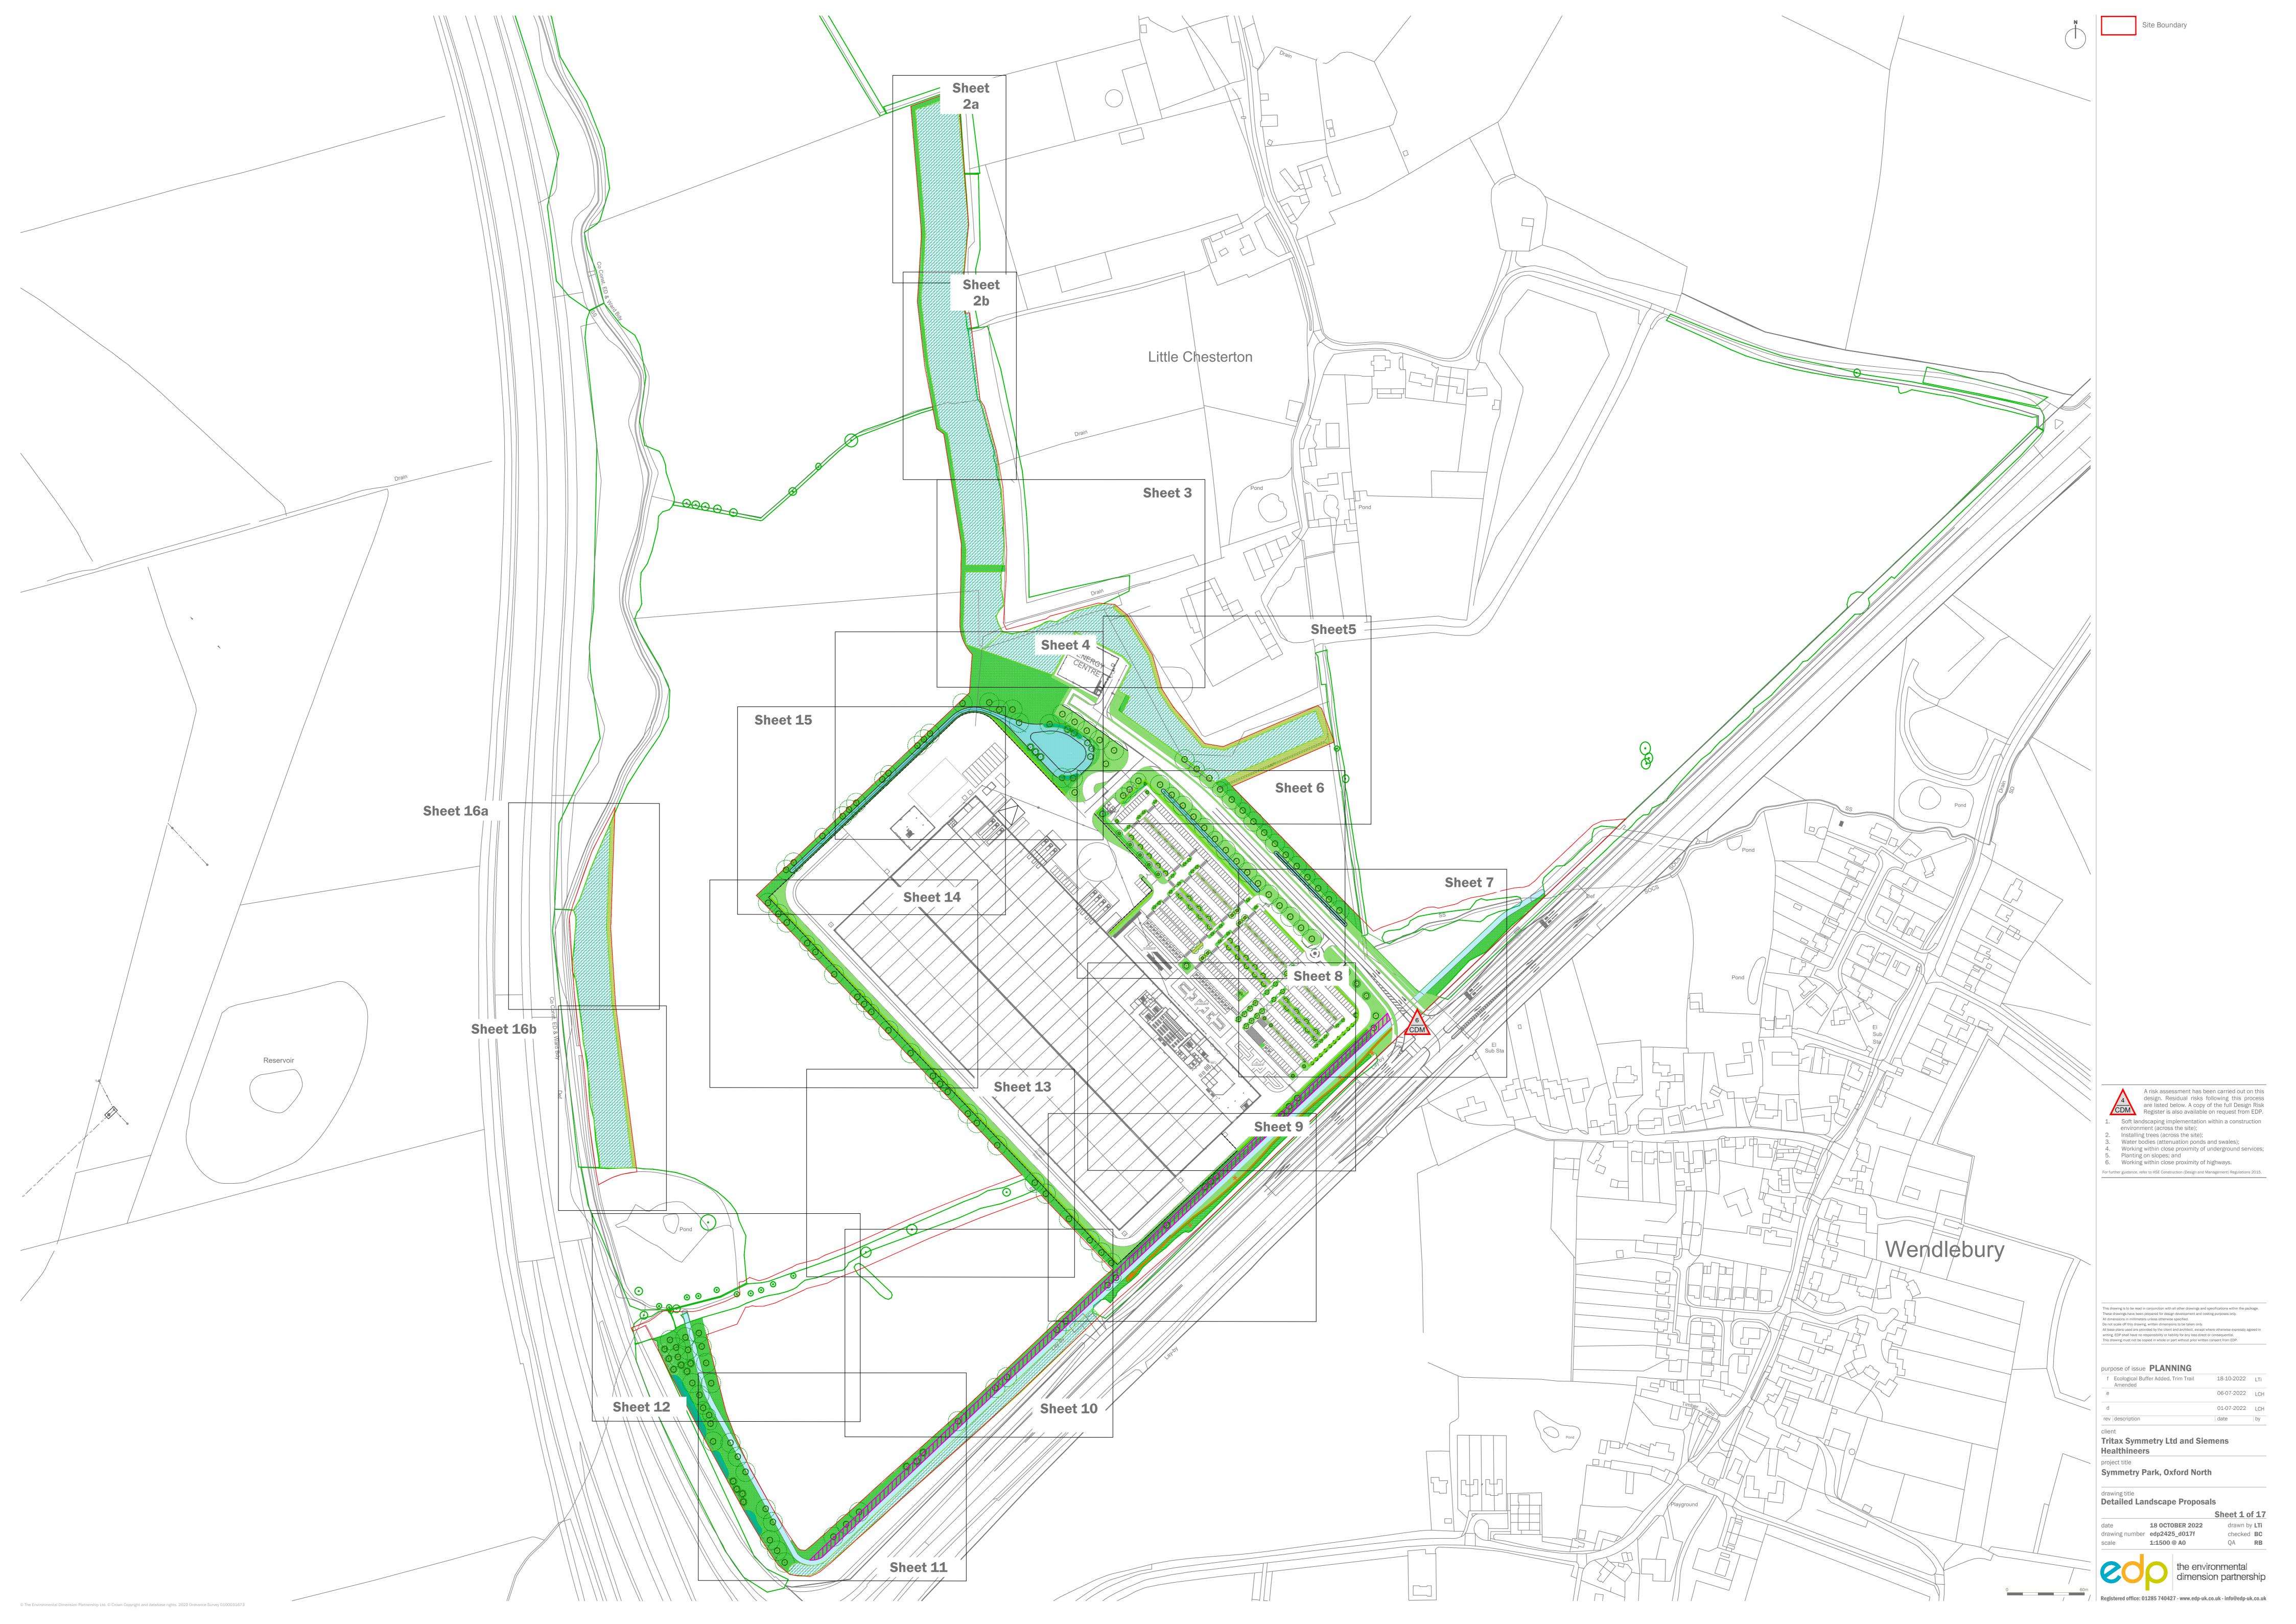

## Appendix EDP 1 Detailed Landscape Proposals (edp2425\_d017f 18 October 2022 LTi/BC)

This page has been left blank intentionally

 $\frown$ 

Existing Trees and Tree Groups to be Retained Refer to the Arboricultural Report Existing Hedgerows to be Retained Refer to the Arboricultural Report Proposed Tree Planting Mature Canopy Illustrated Proposed Hedgerow Planting Proposed Turf Product: Medallion Turf or similar Supplier: Rolawn 

Tritax Symmetry Ltd and Siemens Healthineers project title

Symmetry Park, Oxford North

drawing title **Detailed Landscape Proposals** 

**Sheet 2 of 17** date 18 OCTOBER 2022 drawn by LTi drawing number edp2425\_d017f checked BC