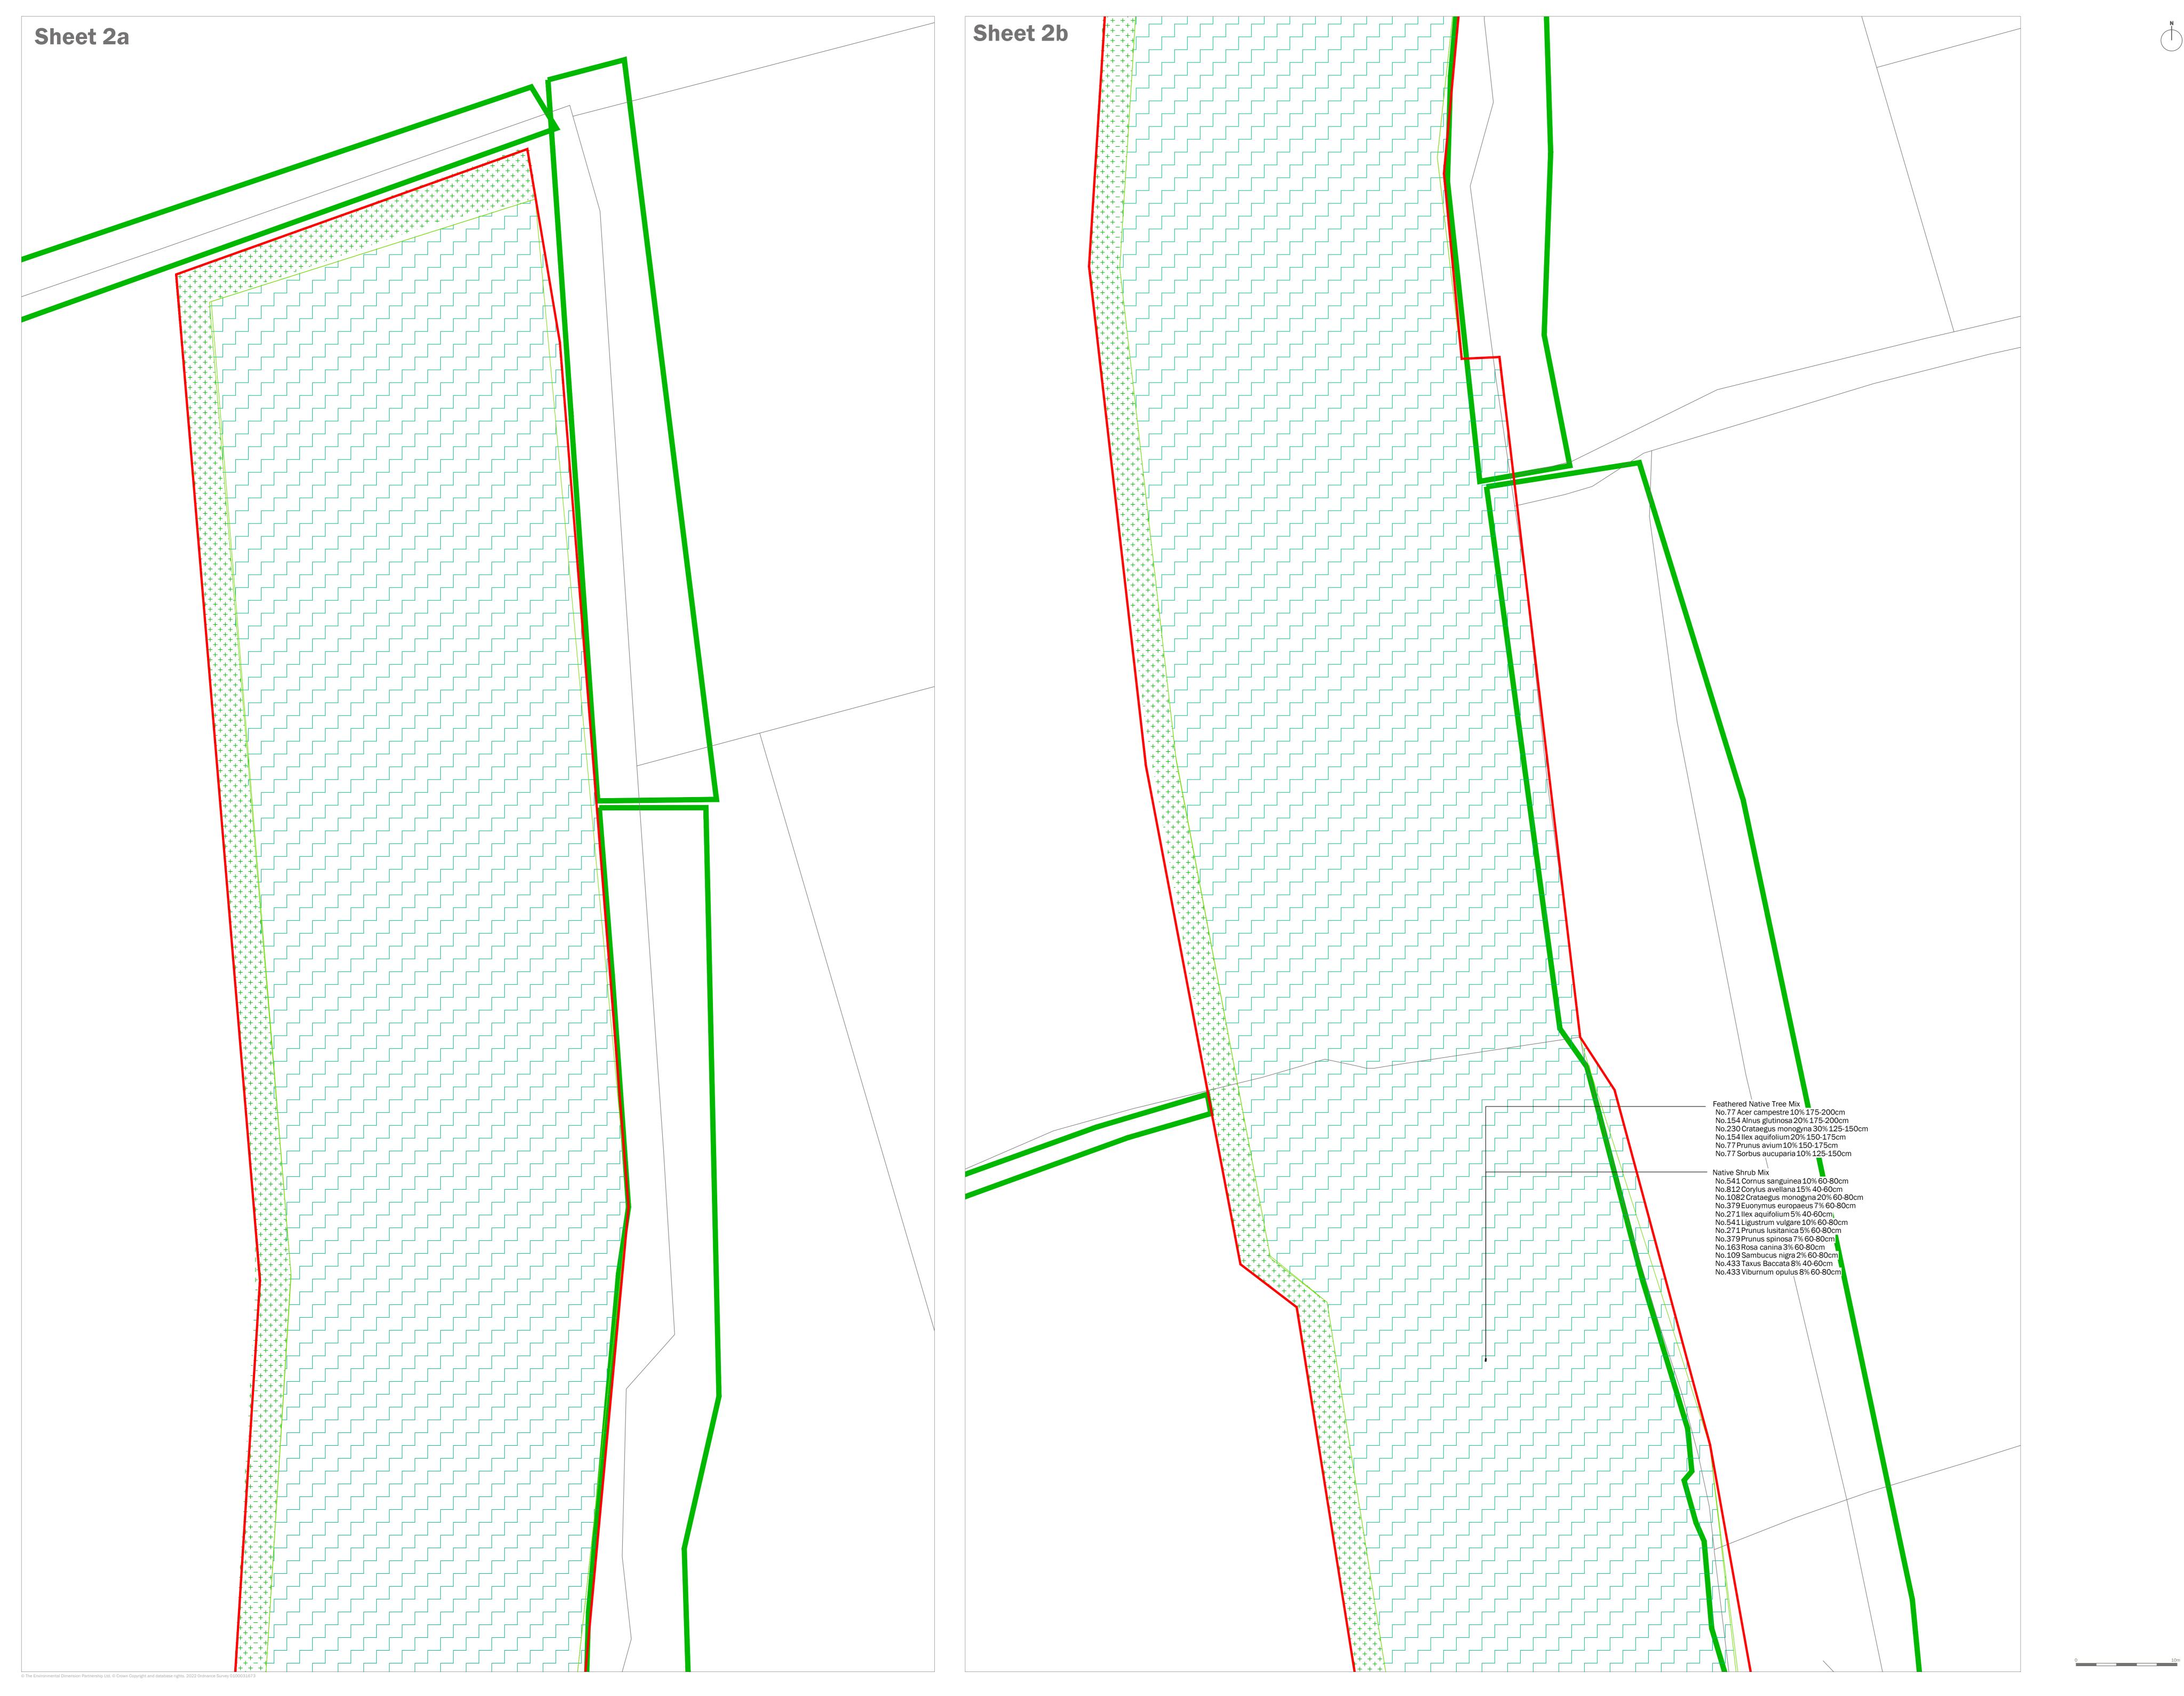

## Appendix EDP 1 Detailed Landscape Proposals (edp2425\_d017f 18 October 2022 LTi/BC)

This page has been left blank intentionally

 $\frown$ 

Existing Trees and Tree Groups to be Retained Refer to the Arboricultural Report Existing Hedgerows to be Retained Refer to the Arboricultural Report Proposed Tree Planting Mature Canopy Illustrated Proposed Hedgerow Planting Proposed Turf Product: Medallion Turf or similar Supplier: Rolawn 

 Proposed Flowering Lawn Mixture

 Product: EL1 Flowering Lawn Mixture

 Supplier: Emorsgate Seeds

 Sowing rate: 4g/m<sup>2</sup>

Proposed Species-Rich Meadow Grass Product: EM1 Basic General Purpose Meadow Mixture Supplier: Emorsgate Seeds Sowing rate: 4g/m<sup>2</sup> Proposed Tussock Grass Mixture Product: EG10 Tussock Grass Mixture Supplier: Emorsgate Seeds Sowing rate: 5g/m<sup>2</sup> Proposed Hedgerow Grass Mixture Product: EH1 Hedgerow Mixture Supplier: Emorsgate Seeds Sowing rate: 5g/m<sup>2</sup> Proposed Ornamental Planting Proposed Bulb Planting Proposed Native Swathe Planting Proposed Native Feathered Tree and

Tritax Symmetry Ltd and Siemens Healthineers project title

Symmetry Park, Oxford North

drawing title **Detailed Landscape Proposals** 

**Sheet 2 of 17** date 18 OCTOBER 2022 drawn by LTi drawing number edp2425\_d017f checked BC