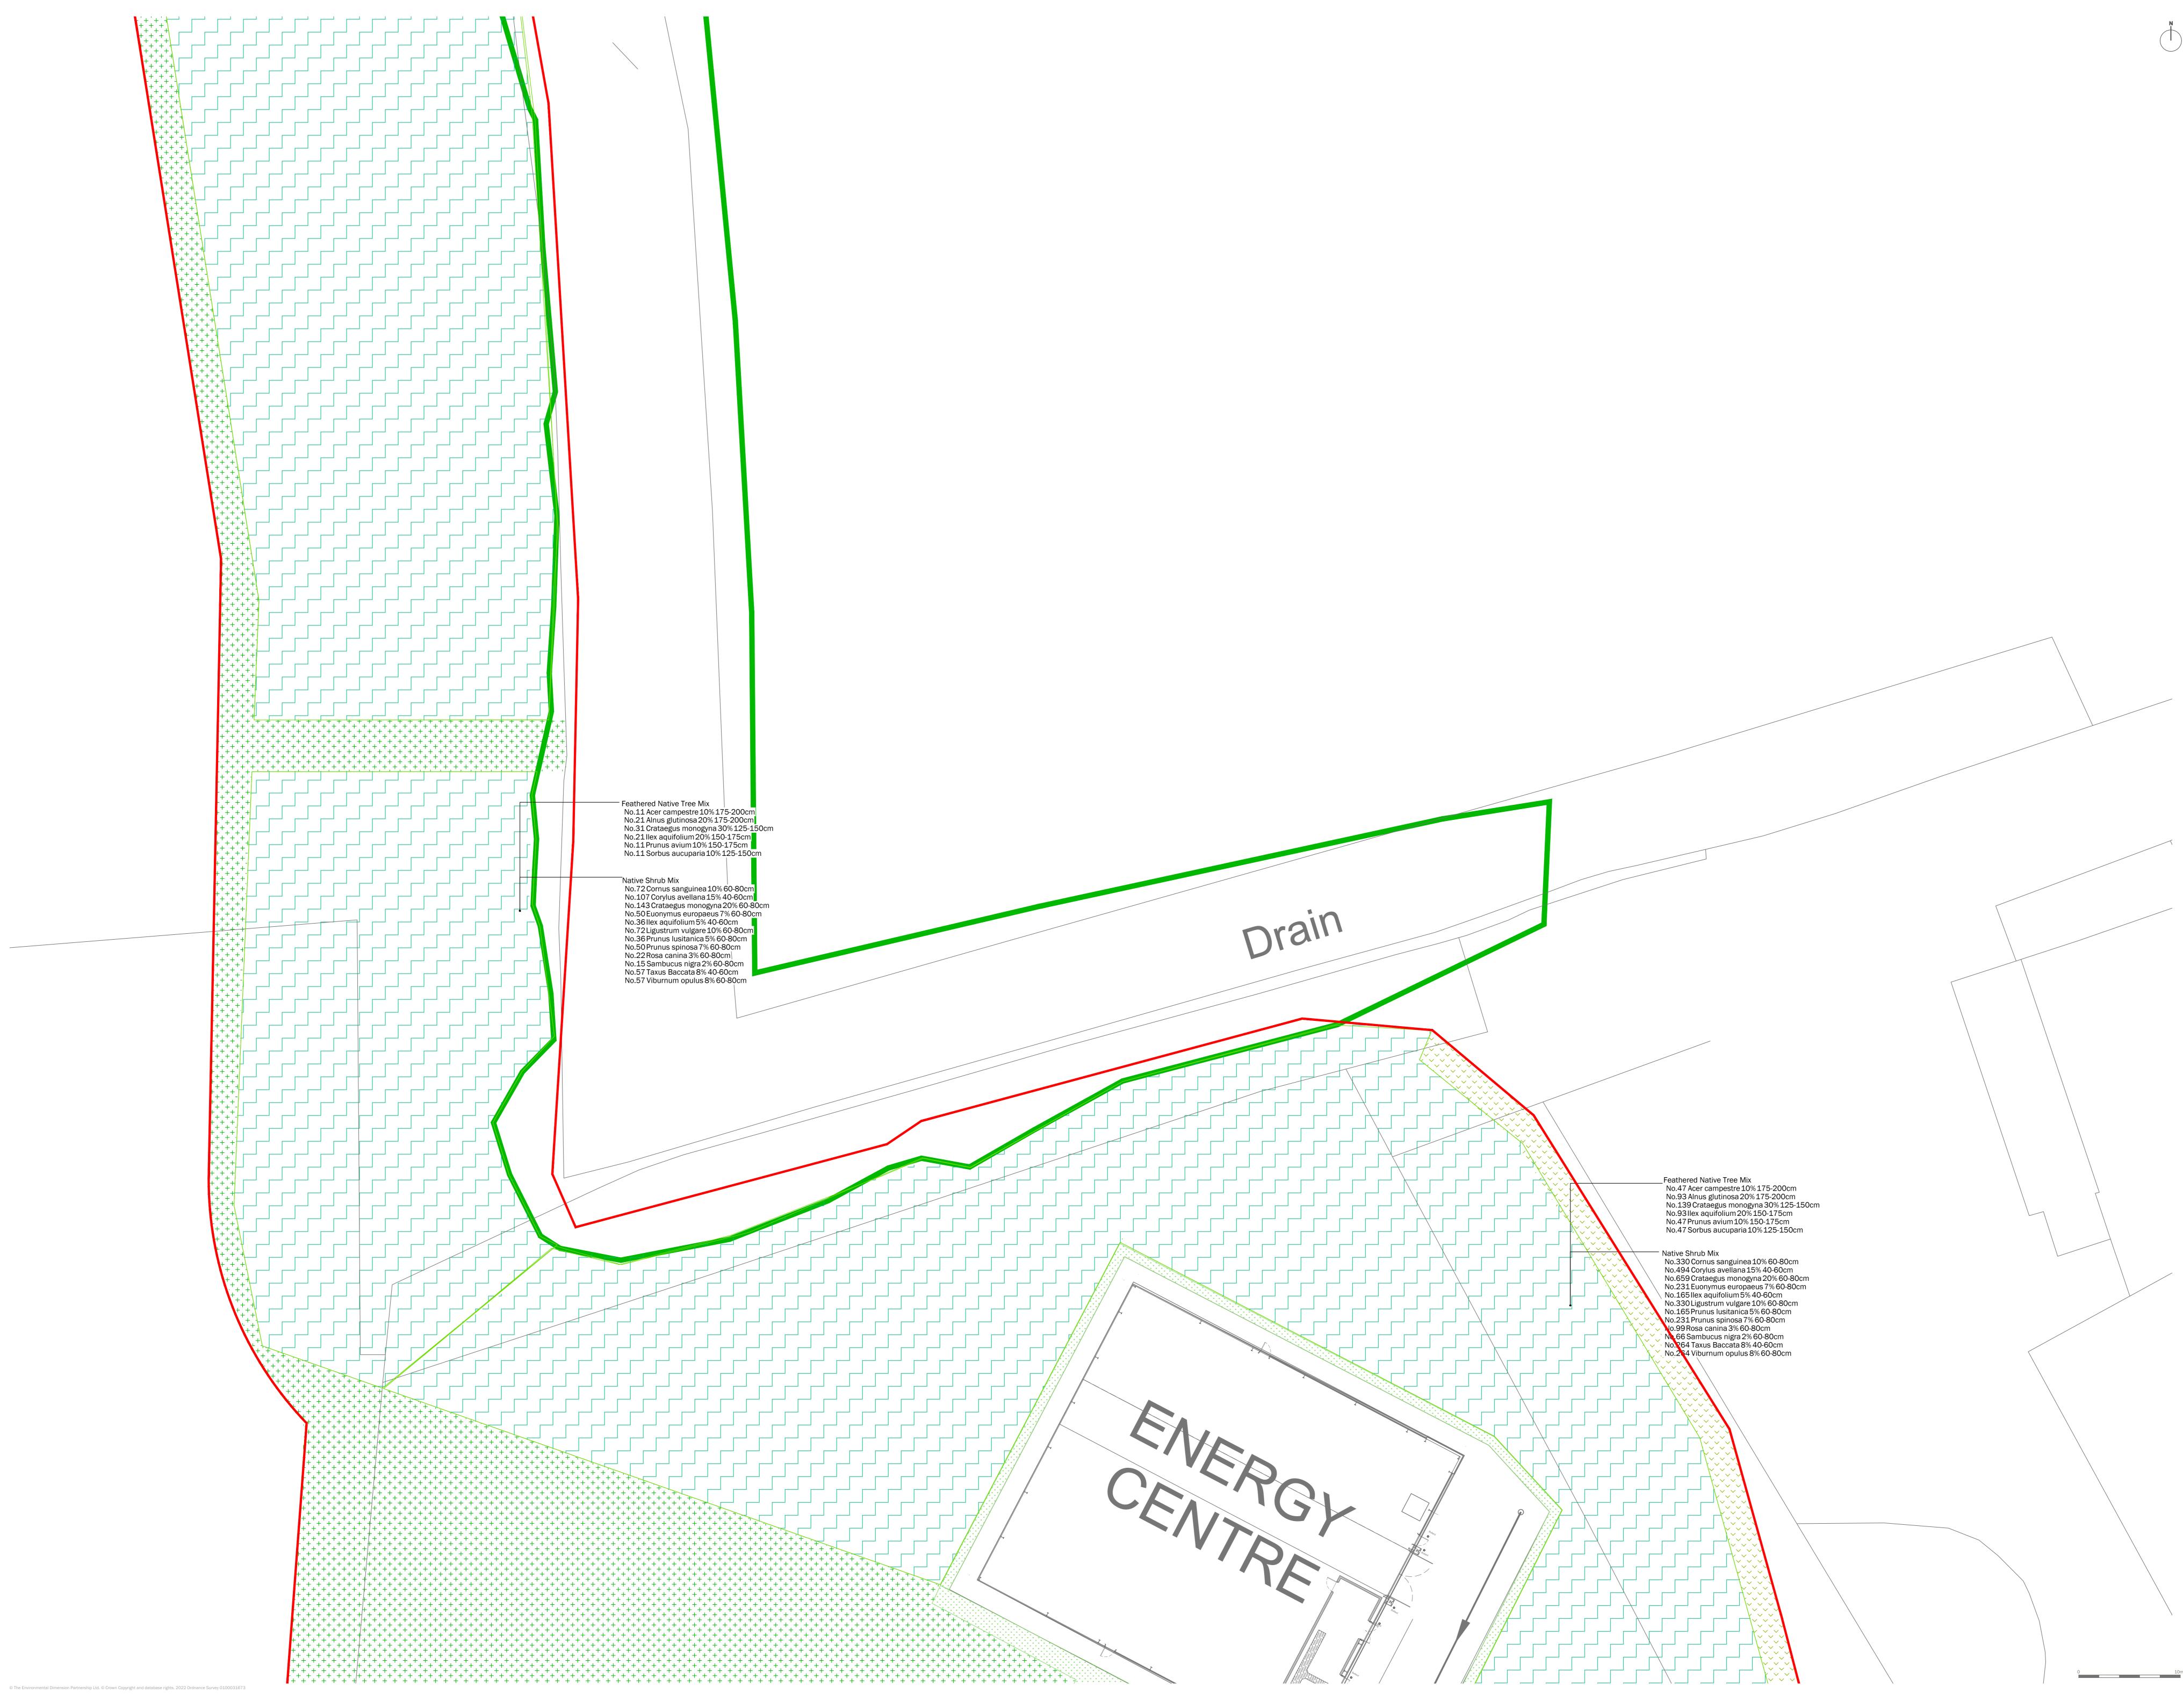

## Appendix EDP 1 Detailed Landscape Proposals (edp2425\_d017f 18 October 2022 LTi/BC)

This page has been left blank intentionally

 $\frown$ 

Existing Trees and Tree Groups to be Retained Refer to the Arboricultural Report Existing Hedgerows to be Retained Refer to the Arboricultural Report Proposed Tree Planting Mature Canopy Illustrated Proposed Hedgerow Planting Proposed Turf Product: Medallion Turf or similar Supplier: Rolawn 

 Proposed Flowering Lawn Mixture

 Product: EL1 Flowering Lawn Mixture

 Supplier: Emorsgate Seeds

 Sowing rate: 4g/m<sup>2</sup>

Proposed Species-Rich Meadow Grass Product: EM1 Basic General Purpose Meadow Mixture Supplier: Emorsgate Seeds Sowing rate: 4g/m<sup>2</sup> Proposed Tussock Grass Mixture Product: EG10 Tussock Grass Mixture Supplier: Emorsgate Seeds Sowing rate: 5g/m<sup>2</sup> Proposed Hedgerow Grass Mixture Product: EH1 Hedgerow Mixture Supplier: Emorsgate Seeds Sowing rate: 5g/m<sup>2</sup> Proposed Ornamental Planting Proposed Bulb Planting Proposed Native Swathe Planting Proposed Native Feathered Tree and

Proposed Wetland Meadow Grass to Attenuation Basin Product: EG8 Meadow Grass Mixture for Wet Soils Supplier: Emorsgate Seeds Sowing rate: 4g/m<sup>2</sup>

Proposed Diverted Watercourse Refer to Engineers drawings for details

 $\Box \Box \Box \Box$  Extent of Structural Soil/ Underground Crate System to ensure required rooting volumes for tree planting Proposed Gravel for Maintenance

Proposed Footpath Breedon gravel footpath with timber edging. No dig construction

Proposed Boundary Fenceline
 Refer to Architects drawings for details

Proposed Trim Trail Indicative locations of trim trail/outdoor fitness equipment along proposed trim trail route Proposed Earth Mounding :3 side slopes

\_\_\_\_ Proposed Root Barriers Product: ReRoot Barrier (depth to be confirmed by Engineers) Supplier: GreenBlue Urban or similar approved

Ecological Buffer Zone 5m buffer from Wendlebury Brook

A risk assessment has been carried out on this design. Residual risks following this process are listed below. A copy of the full Design Risk Register is also available on request from EDP. 1. Soft landscaping implementation within a construction environment (across the site); 2. Installing trees (across the site); 3. Water bodies (attenuation ponds and swales); 4. Working within close proximity of underground services;