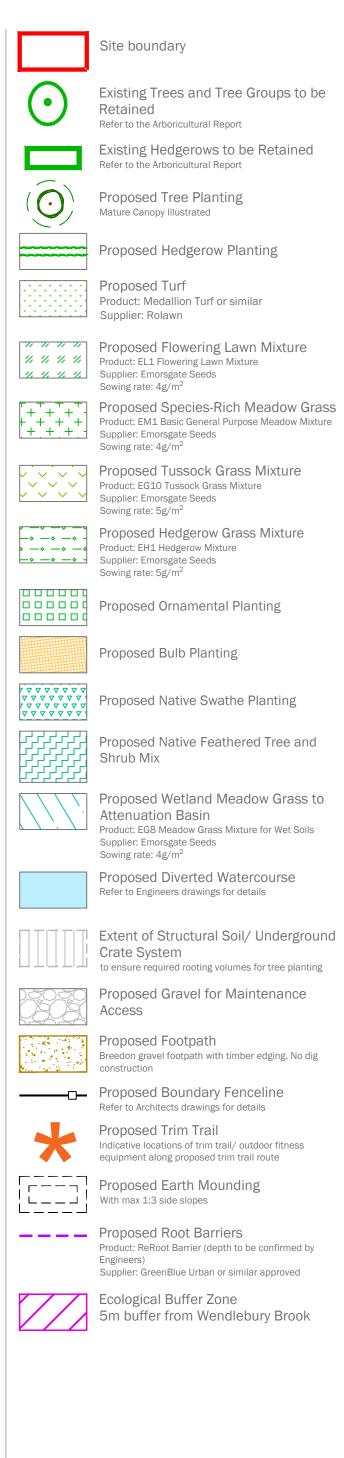

## Appendix EDP 1 Detailed Landscape Proposals (edp2425\_d017f 18 October 2022 LTi/BC)

This page has been left blank intentionally

 $\frown$ 

Existing Trees and Tree Groups to be Retained Refer to the Arboricultural Report Existing Hedgerows to be Retained Refer to the Arboricultural Report Proposed Tree Planting Mature Canopy Illustrated Proposed Hedgerow Planting Proposed Turf Product: Medallion Turf or similar Supplier: Rolawn 

 Proposed Flowering Lawn Mixture

 Product: EL1 Flowering Lawn Mixture

 Supplier: Emorsgate Seeds

 Sowing rate: 4g/m<sup>2</sup>

Proposed Species-Rich Meadow Grass Product: EM1 Basic General Purpose Meadow Mixture Supplier: Emorsgate Seeds Sowing rate: 4g/m<sup>2</sup> Proposed Tussock Grass Mixture Product: EG10 Tussock Grass Mixture Supplier: Emorsgate Seeds Sowing rate: 5g/m<sup>2</sup> Proposed Hedgerow Grass Mixture Product: EH1 Hedgerow Mixture Supplier: Emorsgate Seeds Sowing rate: 5g/m<sup>2</sup> Proposed Ornamental Planting Proposed Bulb Planting Proposed Native Swathe Planting Proposed Native Feathered Tree and

Proposed Wetland Meadow Grass to Attenuation Basin Product: EG8 Meadow Grass Mixture for Wet Soils Supplier: Emorsgate Seeds Sowing rate: 4g/m<sup>2</sup>

Proposed Diverted Watercourse Refer to Engineers drawings for details

 $\Box \Box \Box \Box$  Extent of Structural Soil/ Underground Crate System to ensure required rooting volumes for tree planting Proposed Gravel for Maintenance

Proposed Footpath Breedon gravel footpath with timber edging. No dig construction

Proposed Boundary Fenceline
 Refer to Architects drawings for details

Proposed Trim Trail Indicative locations of trim trail/outdoor fitness equipment along proposed trim trail route Proposed Earth Mounding :3 side slopes

\_\_\_\_ Proposed Root Barriers Product: ReRoot Barrier (depth to be confirmed by Engineers) Supplier: GreenBlue Urban or similar approved

Ecological Buffer Zone 5m buffer from Wendlebury Brook

A risk assessment has been carried out on this design. Residual risks following this process are listed below. A copy of the full Design Risk Register is also available on request from EDP. 1. Soft landscaping implementation within a construction environment (across the site); 2. Installing trees (across the site); 3. Water bodies (attenuation ponds and swales); 4. Working within close proximity of underground services;