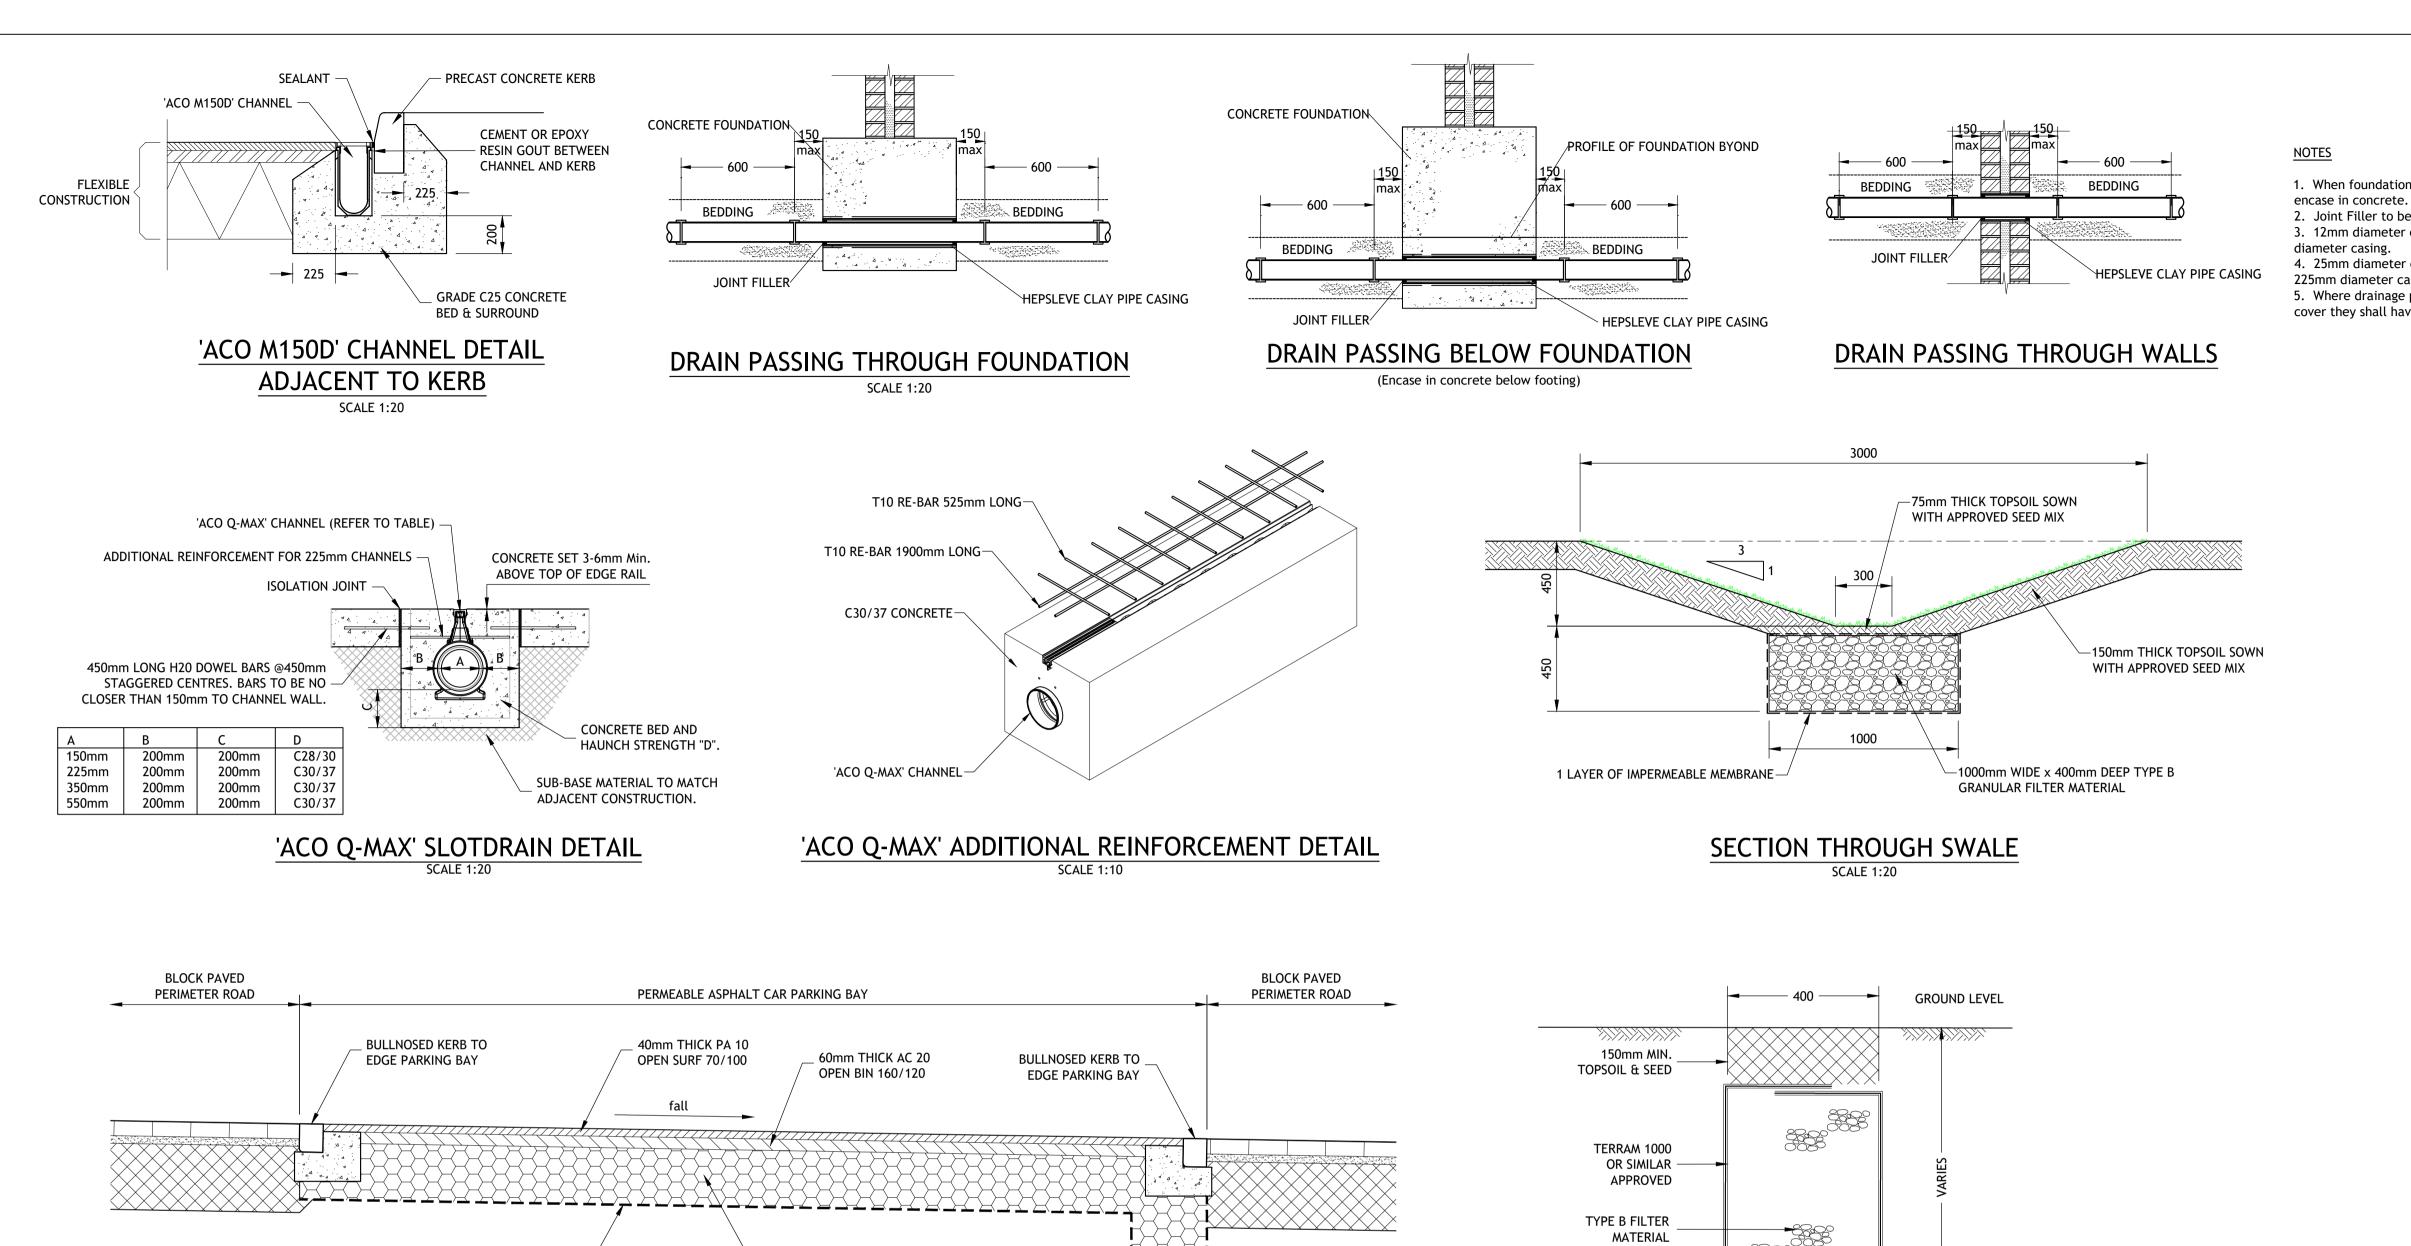

- 1. When foundation is more than 450mm above drain do not
  - 2. Joint Filler to be plastazote or similarly approved.
  - 3. 12mm diameter chord for 100mm drainage pipes with 150mm
  - 4. 25mm diameter chord filler for 150mm drainage pipes with
  - 225mm diameter casing.
  - 5. Where drainage pipes under buildings have less than 300mm cover they shall have 150mm concrete encasement.