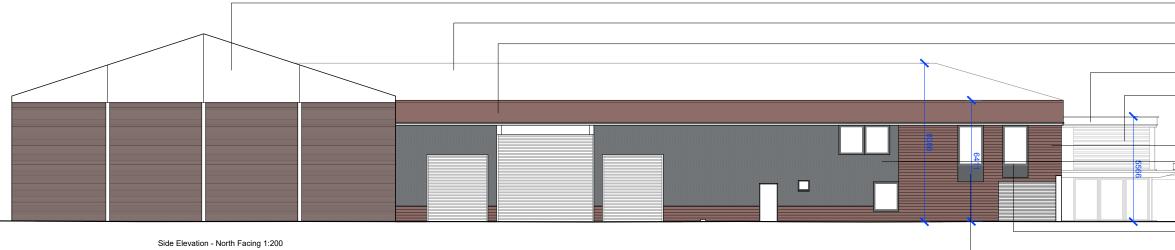

Side Elevation - South Facing 1:200

10m

8

6

4

|  |                                                                                                                                                                                                                                                                                                                                                                                                                                                                                                                                                    | be checked on site.                                                                 |                                     |   |
|--|----------------------------------------------------------------------------------------------------------------------------------------------------------------------------------------------------------------------------------------------------------------------------------------------------------------------------------------------------------------------------------------------------------------------------------------------------------------------------------------------------------------------------------------------------|-------------------------------------------------------------------------------------|-------------------------------------|---|
|  | , use figured dimensions.                                                                                                                                                                                                                                                                                                                                                                                                                                                                                                                          |                                                                                     |                                     |   |
|  | Refer to Engineer's drawings and specification for all structural and<br>services information.<br>Any discrepancies between the Architect's and Engineer's drawings to<br>be reported to the Architect immediately.<br>The survey information shown on this drawing is based on a survey<br>prepared by a third party and NCA Architects accept no responsibility<br>for the accuracy or completeness of the survey<br>These drawings have been amended to attain Record drawing status<br>based on information received from the Main Contractor. |                                                                                     |                                     |   |
|  |                                                                                                                                                                                                                                                                                                                                                                                                                                                                                                                                                    |                                                                                     |                                     |   |
|  |                                                                                                                                                                                                                                                                                                                                                                                                                                                                                                                                                    |                                                                                     |                                     |   |
|  |                                                                                                                                                                                                                                                                                                                                                                                                                                                                                                                                                    |                                                                                     |                                     |   |
|  | constructions are                                                                                                                                                                                                                                                                                                                                                                                                                                                                                                                                  | esign information for Vario<br>indicated on separate sp<br>supersede the informatio | ecialist sub-contractor             |   |
|  |                                                                                                                                                                                                                                                                                                                                                                                                                                                                                                                                                    | - Existing Rubb Building.                                                           |                                     |   |
|  |                                                                                                                                                                                                                                                                                                                                                                                                                                                                                                                                                    | - Warehouse corrugated                                                              | metal roof finish.                  |   |
|  |                                                                                                                                                                                                                                                                                                                                                                                                                                                                                                                                                    | Existing Brown metal cla                                                            | adding                              |   |
|  |                                                                                                                                                                                                                                                                                                                                                                                                                                                                                                                                                    | band at roof eaves.<br>- Grey Coloured PPC Fra                                      | me                                  |   |
|  |                                                                                                                                                                                                                                                                                                                                                                                                                                                                                                                                                    | - Timber brise soleil to mi                                                         |                                     |   |
|  |                                                                                                                                                                                                                                                                                                                                                                                                                                                                                                                                                    | gain of new reception.                                                              | ligate solar                        |   |
|  |                                                                                                                                                                                                                                                                                                                                                                                                                                                                                                                                                    | <ul> <li>Timber effect cladding.</li> </ul>                                         |                                     |   |
|  |                                                                                                                                                                                                                                                                                                                                                                                                                                                                                                                                                    | <ul> <li>Grey Cladding panels.</li> </ul>                                           |                                     |   |
|  |                                                                                                                                                                                                                                                                                                                                                                                                                                                                                                                                                    |                                                                                     |                                     |   |
|  |                                                                                                                                                                                                                                                                                                                                                                                                                                                                                                                                                    | <ul> <li>New Aluminium Framed</li> </ul>                                            | Windows.                            |   |
|  |                                                                                                                                                                                                                                                                                                                                                                                                                                                                                                                                                    | Spandrel panel.                                                                     |                                     |   |
|  |                                                                                                                                                                                                                                                                                                                                                                                                                                                                                                                                                    | - Grey PPC Frame                                                                    |                                     |   |
|  |                                                                                                                                                                                                                                                                                                                                                                                                                                                                                                                                                    | Existing Brown metal cladding<br>band at roof eaves.                                |                                     |   |
|  |                                                                                                                                                                                                                                                                                                                                                                                                                                                                                                                                                    | - Warehouse corrugated                                                              | metal roof finish.                  |   |
|  |                                                                                                                                                                                                                                                                                                                                                                                                                                                                                                                                                    | - Timber effect cladding.<br>- Grey Cladding panels.                                |                                     |   |
|  |                                                                                                                                                                                                                                                                                                                                                                                                                                                                                                                                                    |                                                                                     |                                     |   |
|  |                                                                                                                                                                                                                                                                                                                                                                                                                                                                                                                                                    |                                                                                     |                                     |   |
|  |                                                                                                                                                                                                                                                                                                                                                                                                                                                                                                                                                    |                                                                                     |                                     |   |
|  |                                                                                                                                                                                                                                                                                                                                                                                                                                                                                                                                                    |                                                                                     |                                     |   |
|  |                                                                                                                                                                                                                                                                                                                                                                                                                                                                                                                                                    |                                                                                     |                                     |   |
|  | D 12.05.23<br>Rev Date                                                                                                                                                                                                                                                                                                                                                                                                                                                                                                                             |                                                                                     | ised                                |   |
|  |                                                                                                                                                                                                                                                                                                                                                                                                                                                                                                                                                    | Description                                                                         |                                     | ٦ |
|  | nca-architecture                                                                                                                                                                                                                                                                                                                                                                                                                                                                                                                                   |                                                                                     |                                     |   |
|  |                                                                                                                                                                                                                                                                                                                                                                                                                                                                                                                                                    |                                                                                     |                                     |   |
|  | tel: 01869 226610<br>email: enquiries@nca-architecture.co.uk<br>www.nca-architecture.co.uk<br>Barrus, Bicester                                                                                                                                                                                                                                                                                                                                                                                                                                     |                                                                                     | 7 Court Farm Barns<br>Medcroft Road |   |
|  |                                                                                                                                                                                                                                                                                                                                                                                                                                                                                                                                                    |                                                                                     | Tackley, OXO<br>OX5 3A              |   |
|  |                                                                                                                                                                                                                                                                                                                                                                                                                                                                                                                                                    |                                                                                     | Date: <b>12.09.202</b>              | 2 |
|  |                                                                                                                                                                                                                                                                                                                                                                                                                                                                                                                                                    |                                                                                     | Scale: 1:200@A                      | 3 |
|  | Proposed El<br>Side Elevati                                                                                                                                                                                                                                                                                                                                                                                                                                                                                                                        |                                                                                     | Status: Preliminar                  | - |
|  | Side Elevati                                                                                                                                                                                                                                                                                                                                                                                                                                                                                                                                       | 0115                                                                                | Drawn: Jo                           | 5 |
|  | 220025 <b>-</b> A -                                                                                                                                                                                                                                                                                                                                                                                                                                                                                                                                | PR = 105                                                                            | Revision:                           | D |
|  |                                                                                                                                                                                                                                                                                                                                                                                                                                                                                                                                                    |                                                                                     |                                     |   |