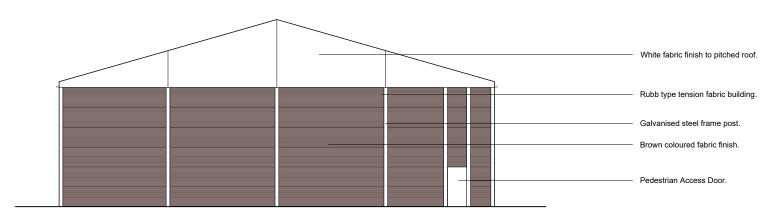

Ground Floor Plan

Delivery Yard Elevation

Roadside Elevation

Side Elevation (South Facing)

Side Elevation (North Facing)

Rev Date Description

All dimensions to be checked on site.

Do not scale dimensions from this drawing, use figured dimensions.

Note: Detailed design information for Various components / constructions are indicated on separate specialist sub-contractor drawings, & may supersede the information shown on this drawing.