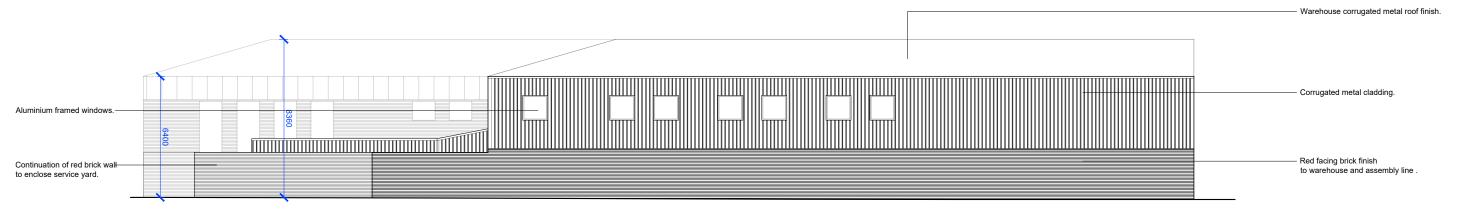

Do not scale dimensions from this drawing, use figured dimensions.

Refer to Engineer's drawings and specification for all structural and services information.

Any discrepancies between the Architect's and Engineer's drawings to be reported to the Architect immediately.

The survey information shown on this drawing is based on a survey prepared by a third party and NCA Architects accept no responsibility for the accuracy or completeness of the survey

These drawings have been amended to attain Record drawing status based on information received from the Main Contractor.

Note: Detailed design information for Various components / constructions are indicated on separate specialist sub-contractor drawings, & may supersede the information shown on this drawing.



Existing Soft Landscaping.



Side Elevation - South Facing 1:200

## Rev Date Description Ca-architecture tel: 01869 226610 7 Court Farm Barns Medcroft Road Tackley, OXON Www.nca-architecture.co.uk OX5 3AL

 Barrus, Bicester
 Date:
 12.09.2022

 Scale:
 1:200@A3

 Existing Elevations
 Status:
 Preliminary

 Side Elevations
 Drawn:
 JC

 220025 - A - PR - 93
 Revision:
 A

0 2 4 6 8 10r