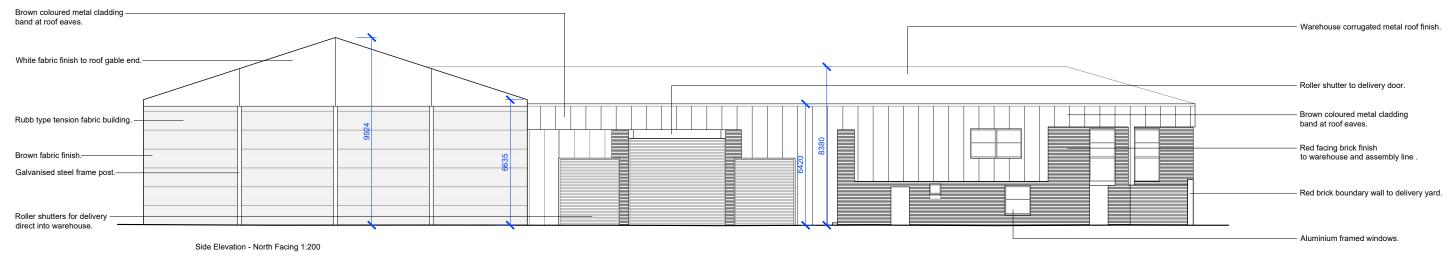

Note: Detailed design information for Various components / constructions are indicated on separate specialist sub-contractor drawings, & may supersede the information shown on this drawing.

Existing Soft Landscaping.