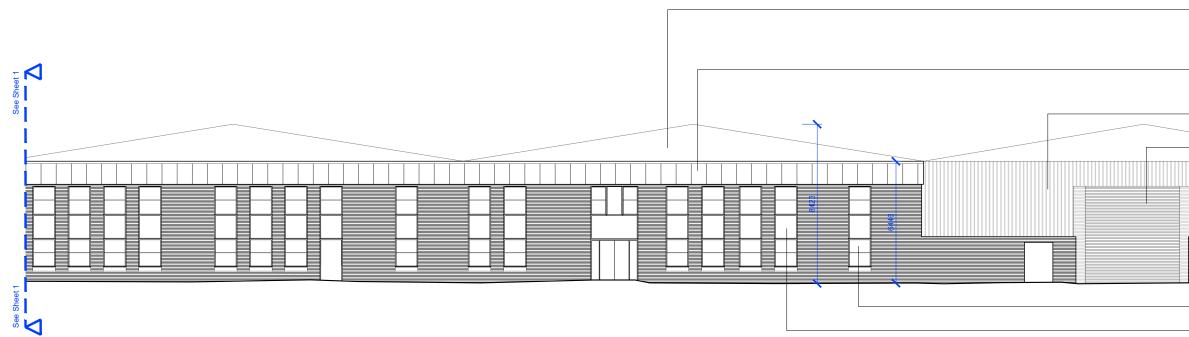

Front Elevation 1:200

0 5 10 15 20 25m

All dimensions to be checked on site.

Do not scale dimensions from this drawing, use figured dimensions.

Refer to Engineer's drawings and specification for all structural and services information.

| <br>Warehouse corrugated metal roof finish.                                        |  |
|------------------------------------------------------------------------------------|--|
| <ul> <li>Brown coloured metal cladding<br/>band at roof eaves.</li> </ul>          |  |
| <br>— Corrugated metal cladding.                                                   |  |
| <ul> <li>Roller shutters for delivery<br/>direct into warehouse.</li> </ul>        |  |
| <ul> <li>Workshop buildings within<br/>service yard.</li> </ul>                    |  |
| <ul> <li>Red facing brick finish<br/>to warehouse and assembly line .</li> </ul>   |  |
| <ul> <li>Aluminium framed windows.</li> </ul>                                      |  |
| <br><ul> <li>Spandrel panel between ground and<br/>first floor windows.</li> </ul> |  |