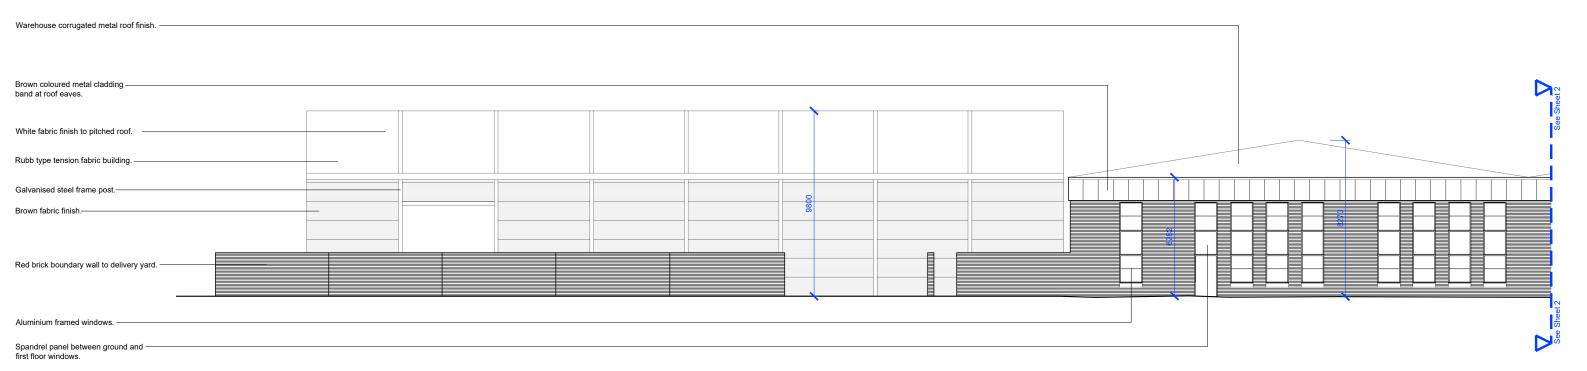

Note: Detailed design information for Various components / constructions are indicated on separate specialist sub-contractor drawings, & may supersede the information shown on this drawing.

Front Elevation 1:200