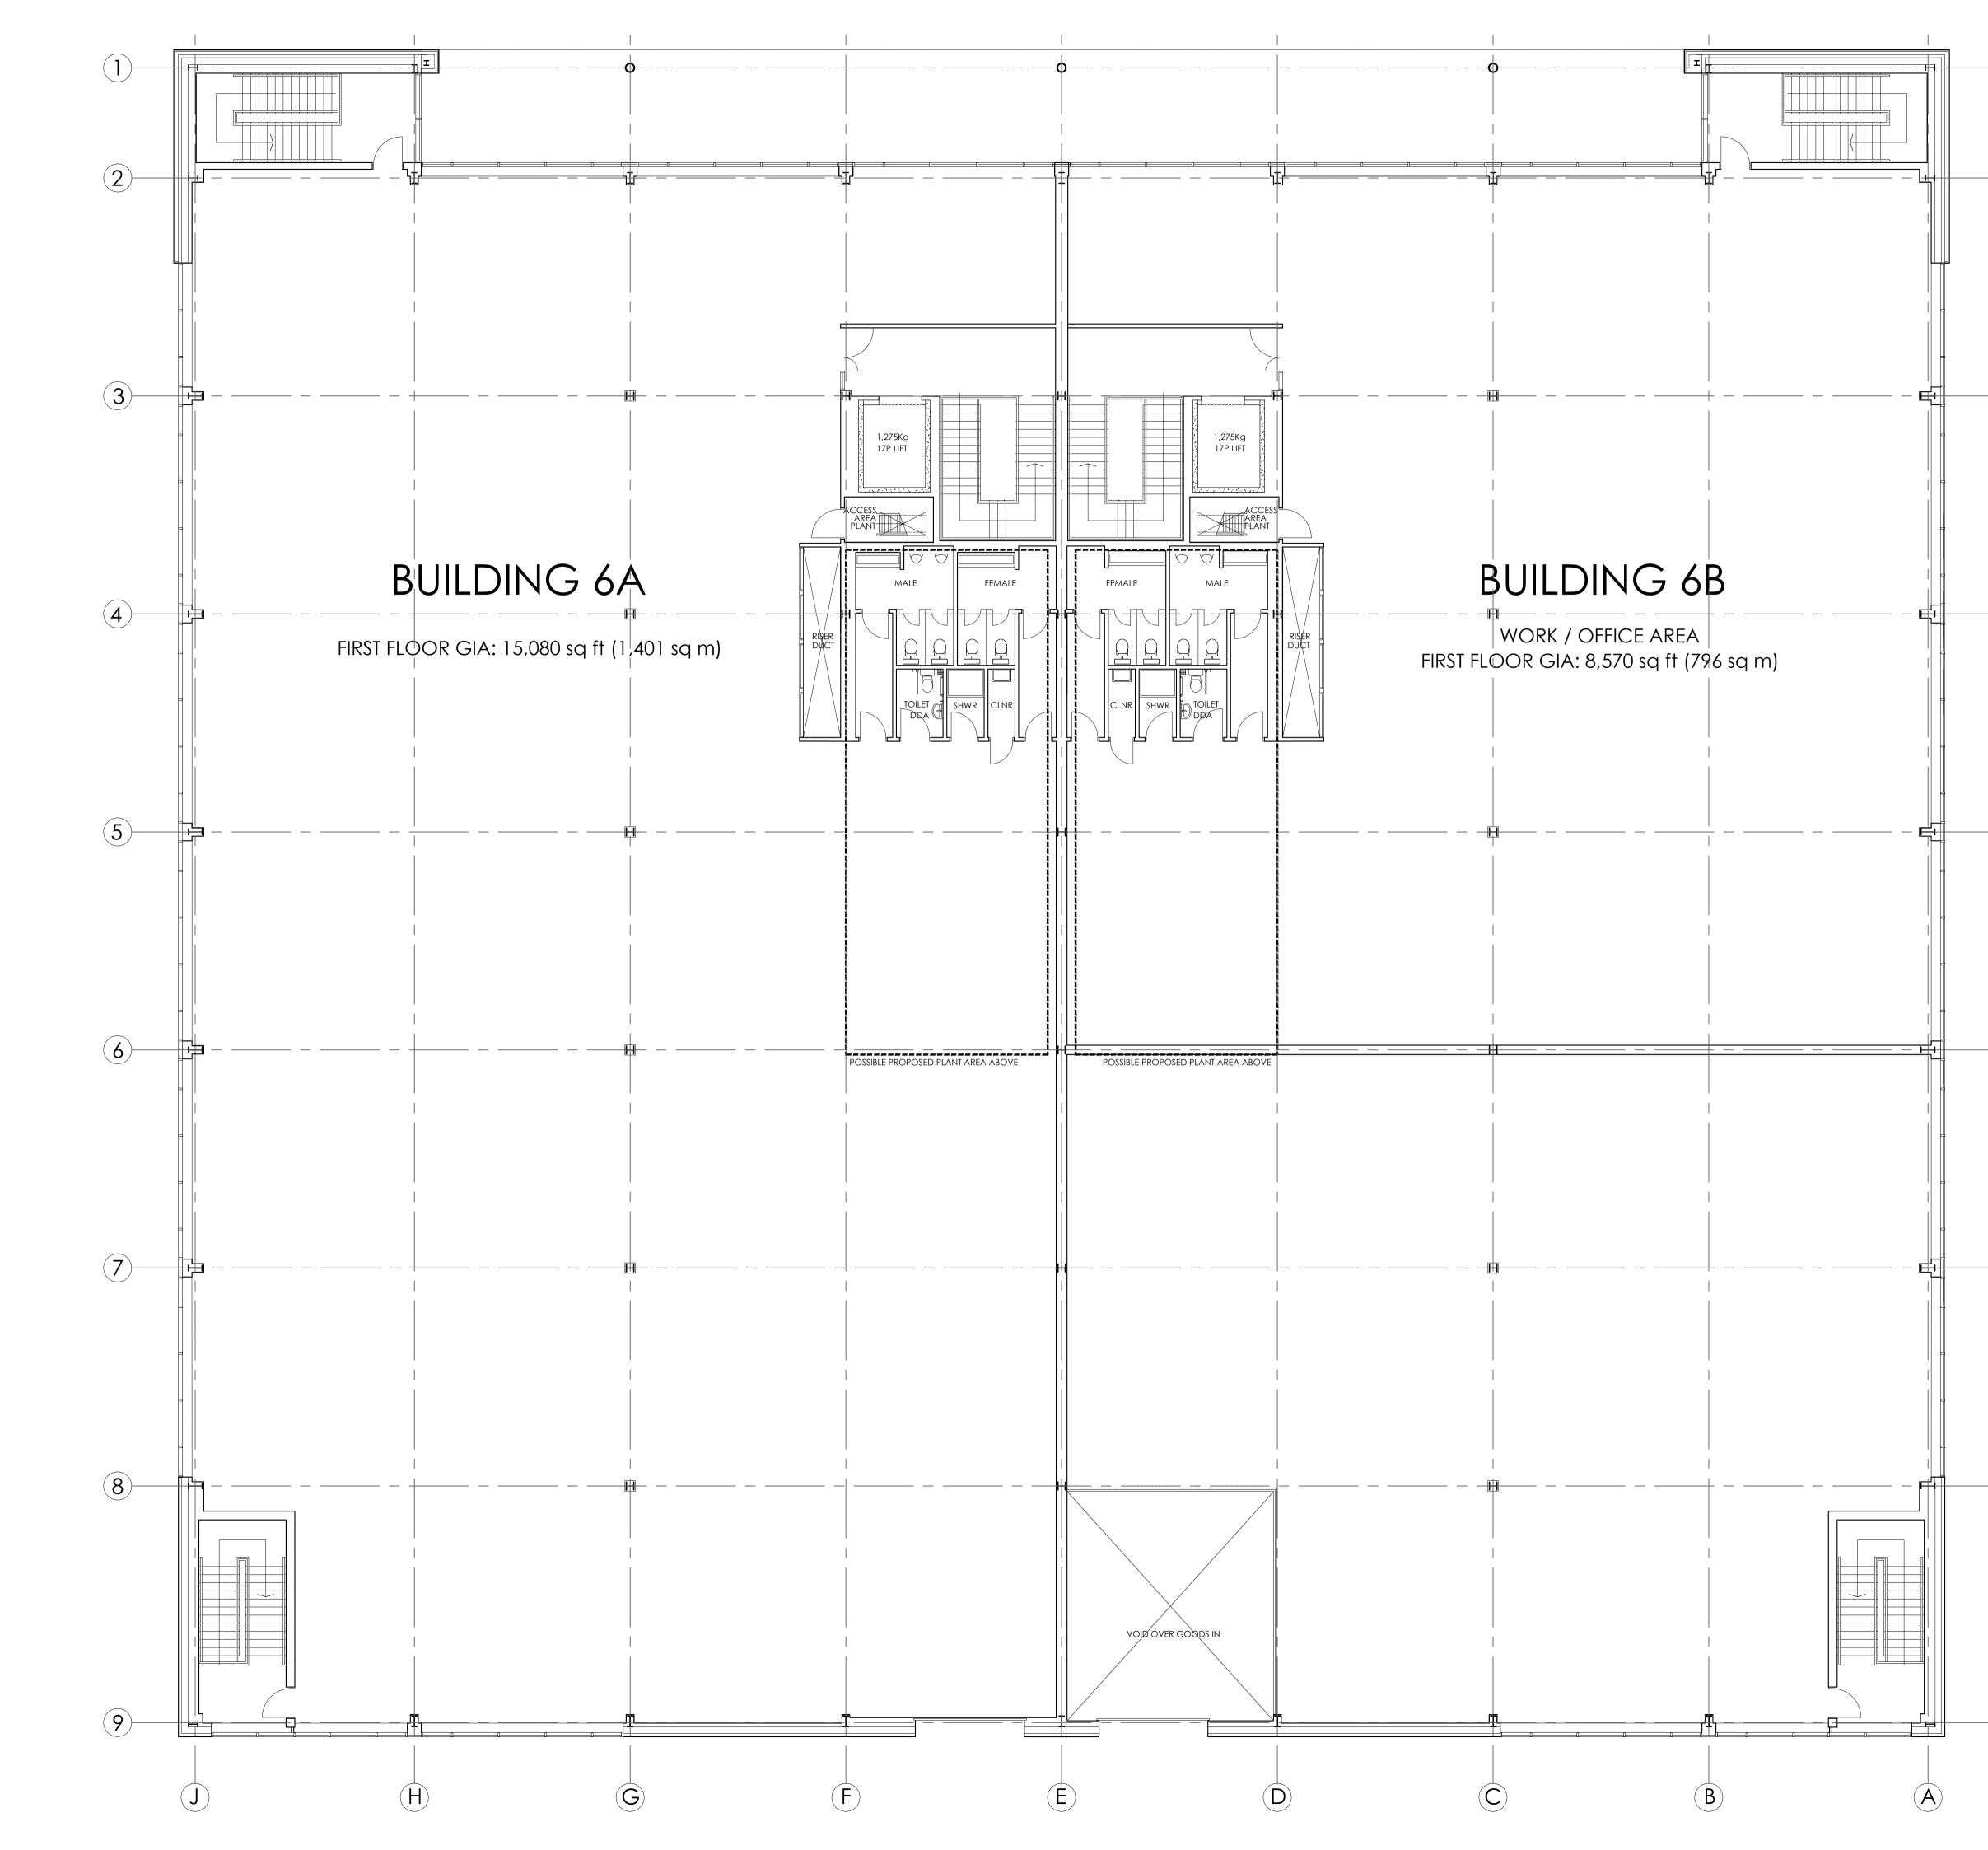

|                   | PLANNING                                                               | ; ISSL         | JE                               |                |
|-------------------|------------------------------------------------------------------------|----------------|----------------------------------|----------------|
| PL3<br>PL2<br>PL1 | Amendment to mezzanine<br>Amendment to plant riser<br>Planning issue 1 | LT<br>LT<br>LT | 10.02.23<br>25.07.22<br>17.06.22 | MD<br>MD<br>MD |
| REV.              | AMENDMENT                                                              | DRAWN          | DATE                             | AUTH           |
| client :          | HILL STREET HOLDIN                                                     | GS             |                                  |                |
| project           | OXFORD TECHNOL                                                         | OGY PAI        | RK                               |                |
| site :            | LANGFORD LANE<br>KIDLINGTON, OXFC                                      | RDSHIRE        |                                  |                |
|                   |                                                                        |                |                                  |                |
| content           | BUILDING 6A & 6B<br>PROPOSED FIRST FL                                  | oor pla        | ۸N                               |                |
| content<br>date : | BUILDING 6A & 6B                                                       | OOR PLA        | AN                               |                |
| date :            | BUILDING 6A & 6B<br>PROPOSED FIRST FL                                  | OOR PLA        | AN                               |                |
| date :            | BUILDING 6A & 6B<br>PROPOSED FIRST FL<br>JUNE 2022                     |                |                                  |                |
|                   | BUILDING 6A & 6B<br>PROPOSED FIRST FL<br>JUNE 2022<br>1 : 100 @ A1     | TE             | <u>AN</u>                        |                |