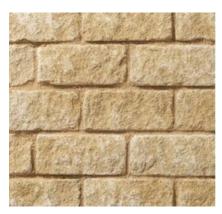

## Reserved Matters ref. 21/02180/REM, condition 9 statement

This statement is to confirm that in accordance with condition 9 of Reserved Matters consent ref. 21/02180/REM, the stone walling material for the boundary walls on site to be Bekstone, Oolite Cream Burford in the tumbled finish.

## 2 - Sized to course

A uniform wall using a mix of two/three heights of varying lengths with single mortar joints.