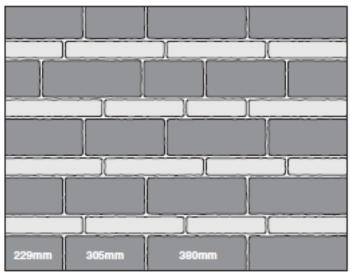

The position and height of these walls shall be in accordance with drawing PLN.20 Rev R.

The coursing is to be as shown in the below coursing diagram from Bekstone.

## 2 - Sized to course

A uniform wall using a mix of two/three heights of varying lengths with single mortar joints.