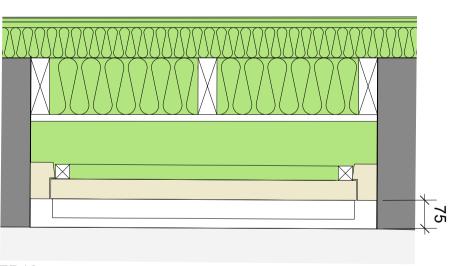

ED11
Fixed shut door to existing opening

Timber doors to existing openings, details to match other new timber doors. To be fixed shut with woodfibre insulation and wall finishes to conceal openings on inside.

Fixed shut door to existing opening

| 0 | 1 | 2 | 3 | 4 | 5m |
|---|---|---|---|---|----|
|   |   |   |   |   |    |

Notes

1. This drawing remains copyright of Blake Architects Limited and may not be reproduced or copied without consent in writing.

2. For construction use figured dimensions.

3. Any discrepancies between site and drawings to be reported to the architect immediately.

4. Read in conjunction with all relevant structural and mechanical & electrical engineers drawings.