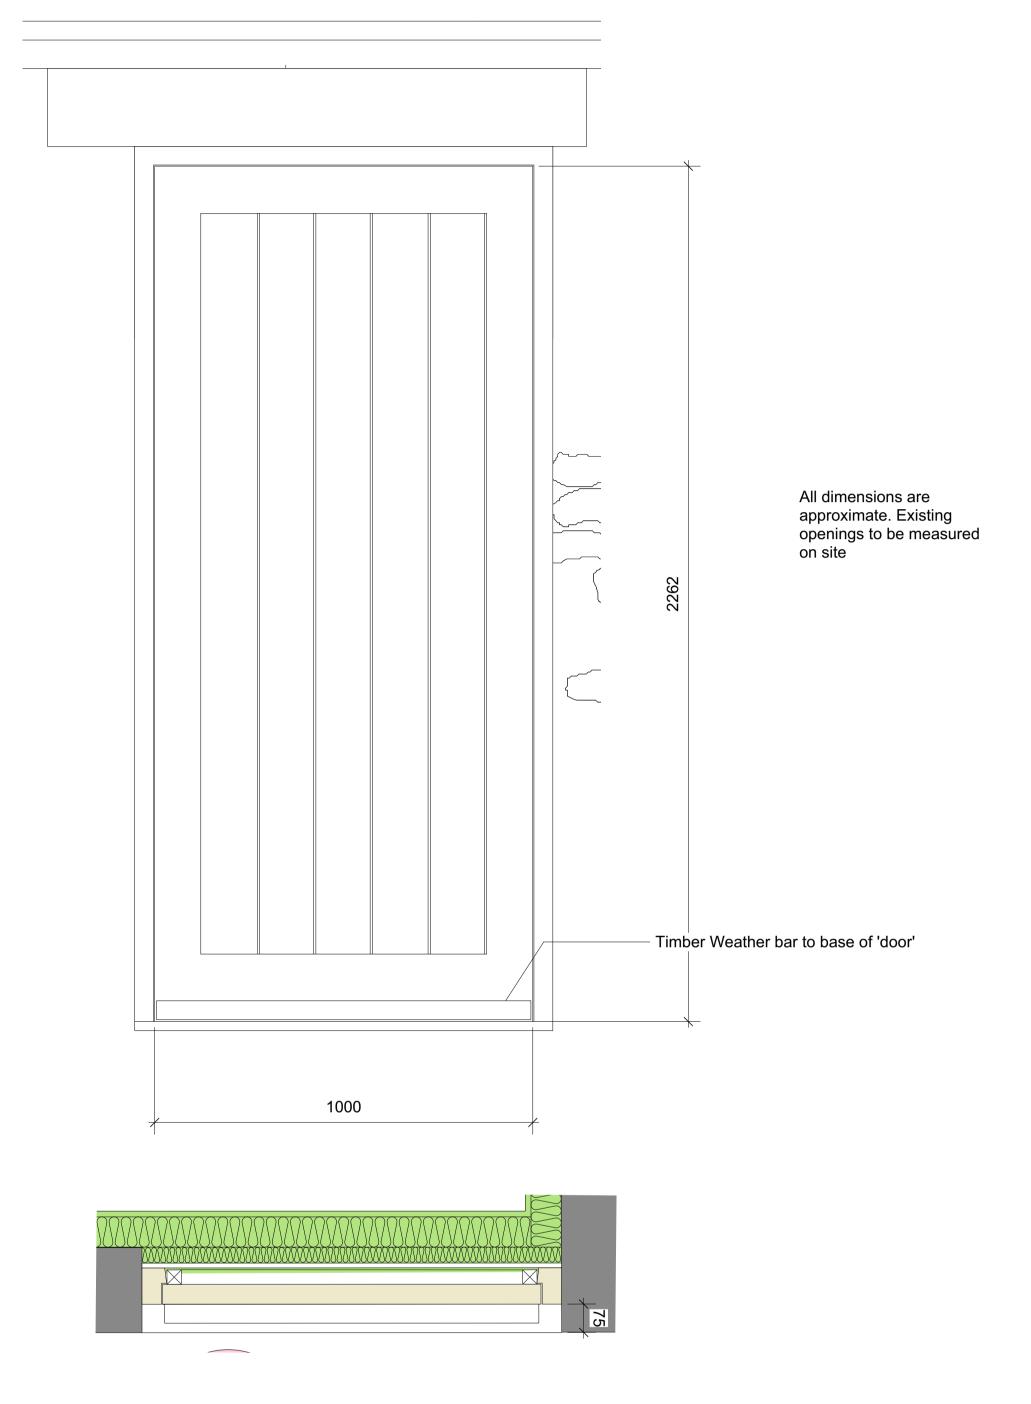

ED11
Fixed shut door to existing opening

Timber doors to existing openings, details to match other new timber doors. To be fixed shut with woodfibre insulation and wall finishes to conceal openings on inside.

Fixed shut door to existing opening

| 0 | 1 | 2 | 3 | 4 | 5m |
|---|---|---|---|---|----|
|   |   |   |   |   |    |

Notes

1. This drawing remains copyright of Blake Architects Limited and may not be reproduced or copied without consent in writing.

2. For construction use figured dimensions.

3. Any discrepancies between site and drawings to be reported to the architect immediately.

4. Read in conjunction with all relevant structural and mechanical & electrical engineers drawings.