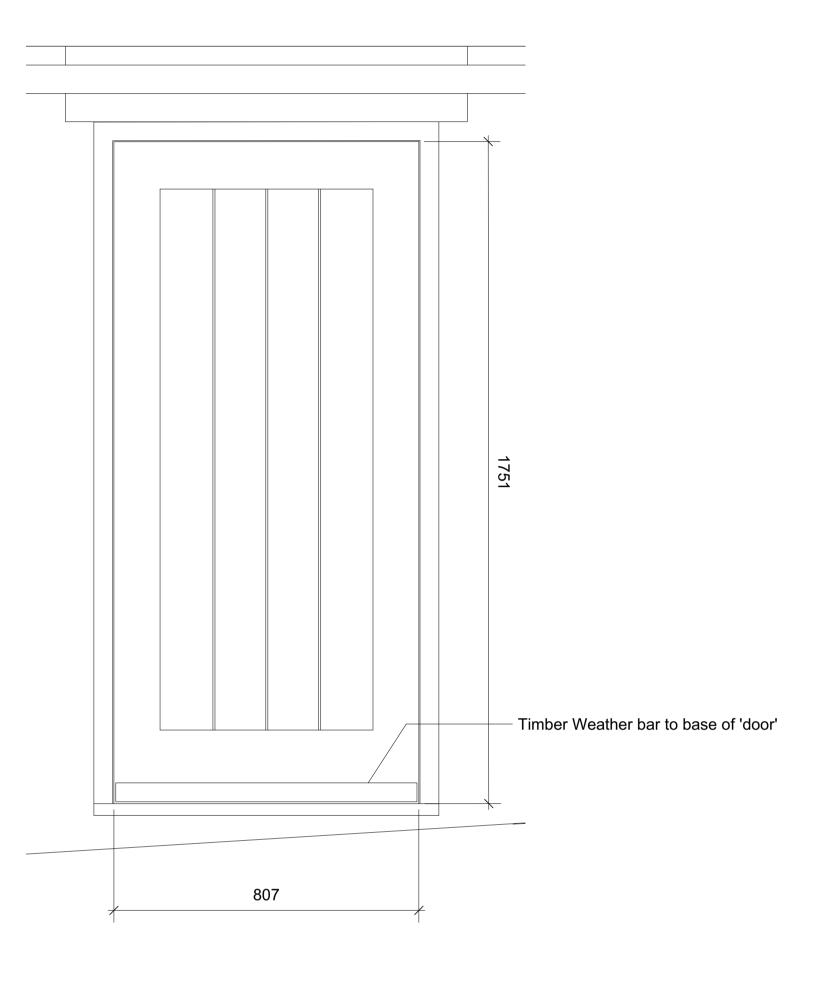

ED11
Fixed shut door to existing opening

Timber doors to existing openings, details to match other new timber doors. To be fixed shut with woodfibre insulation and wall finishes to conceal openings on inside.

Fixed shut door to existing opening

| 0 | 1 | 2 | 3 | 4 | 5m |
|---|---|---|---|---|----|
|   |   |   |   |   |    |

Notes

1. This drawing remains copyright of Blake Architects Limited and may not be reproduced or copied without consent in writing.

2. For construction use figured dimensions.

3. Any discrepancies between site and drawings to be reported to the architect immediately.

4. Read in conjunction with all relevant structural and mechanical & electrical engineers drawings.