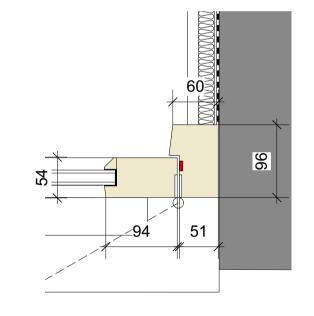

ED04 Front Door 1:20

ED08 - Bedroom 4 Timber Framed Glazed Door (long window) 1:20

ED09 - Bedroom 3 Timber Framed Glazed Door (long window) 1:20

Timber Lintel

Fixed timber frame window Section Detail 1:5

ED08, ED09 Timber Frame Glazed Door (long window) Plan Detail 1:5