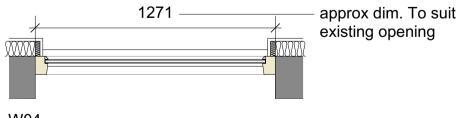

ED04 Front Door 1:20

ED08 - Bedroom 4 Timber Framed Glazed Door (long window) 1:20

ED09 - Bedroom 3 Timber Framed Glazed Door (long window) 1:20

Timber Lintel

Fixed timber frame window Section Detail 1:5

ED08, ED09 Timber Frame Glazed Door (long window) Plan Detail 1:5