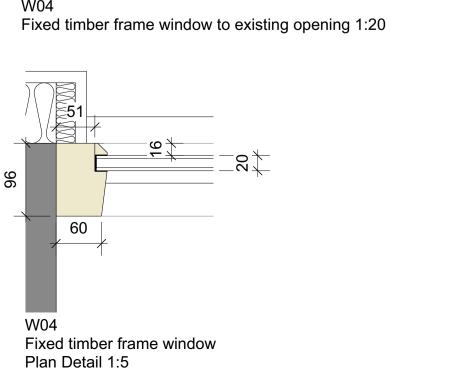

ED04 Front Door 1:20

ED08 - Bedroom 4 Timber Framed Glazed Door (long window) 1:20

ED09 - Bedroom 3 Timber Framed Glazed Door (long window) 1:20

Timber Lintel

Fixed timber frame window Section Detail 1:5

ED08, ED09 Timber Frame Glazed Door (long window) Plan Detail 1:5