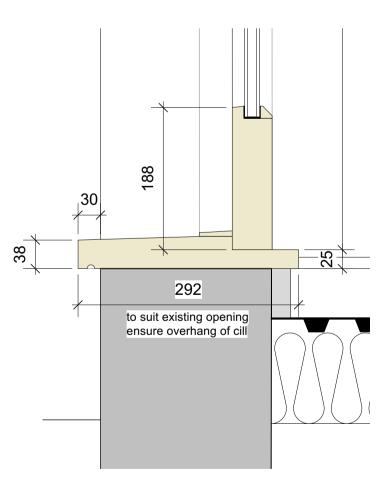

ED04 Front Door 1:20

ED08 - Bedroom 4 Timber Framed Glazed Door (long window) 1:20

ED09 - Bedroom 3 Timber Framed Glazed Door (long window) 1:20

Timber Lintel

Fixed timber frame window Section Detail 1:5

ED08, ED09 Timber Frame Glazed Door (long window) Plan Detail 1:5