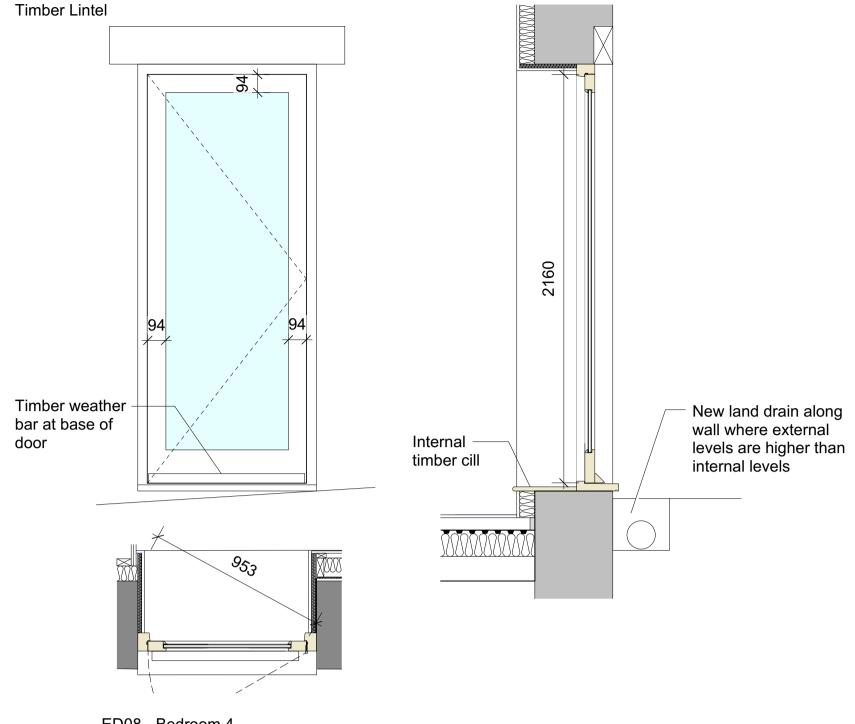

ED04 Front Door 1:20

ED08 - Bedroom 4 Timber Framed Glazed Door (long window) 1:20

ED09 - Bedroom 3 Timber Framed Glazed Door (long window) 1:20

Timber Lintel

Fixed timber frame window Section Detail 1:5

ED08, ED09 Timber Frame Glazed Door (long window) Plan Detail 1:5

ED08, ED09 Timber Frame Glazed Door (long window) Section Detail 1:5

| U | 1 | 2 | 3 | 4 | 5m |
|---|---|---|---|---|----|
|   |   |   |   |   |    |

Notes

1. This drawing remains copyright of Blake Architects Limited and may not be reproduced or copied without consent in writing.