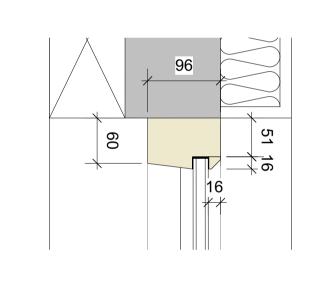

ED04 Front Door 1:20

ED08 - Bedroom 4 Timber Framed Glazed Door (long window) 1:20

ED09 - Bedroom 3 Timber Framed Glazed Door (long window) 1:20

Timber Lintel

Fixed timber frame window Section Detail 1:5

ED08, ED09 Timber Frame Glazed Door (long window) Plan Detail 1:5