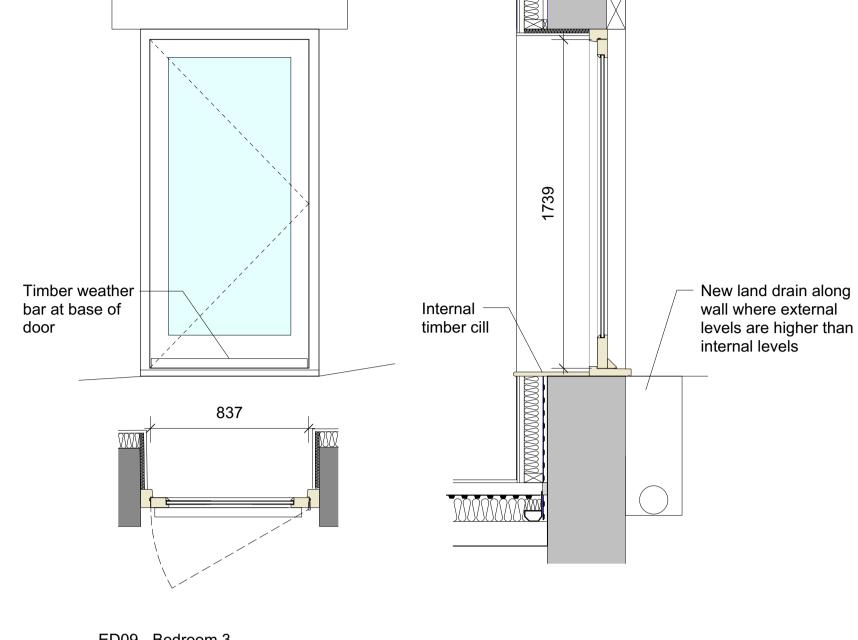

ED04 Front Door 1:20

ED08 - Bedroom 4 Timber Framed Glazed Door (long window) 1:20

ED09 - Bedroom 3 Timber Framed Glazed Door (long window) 1:20

Timber Lintel

Fixed timber frame window Section Detail 1:5

ED08, ED09 Timber Frame Glazed Door (long window) Plan Detail 1:5

ED08, ED09 Timber Frame Glazed Door (long window) Section Detail 1:5

| U | 1 | 2 | 3 | 4 | 5m |
|---|---|---|---|---|----|
|   |   |   |   |   |    |

Notes

1. This drawing remains copyright of Blake Architects Limited and may not be reproduced or copied without consent in writing.