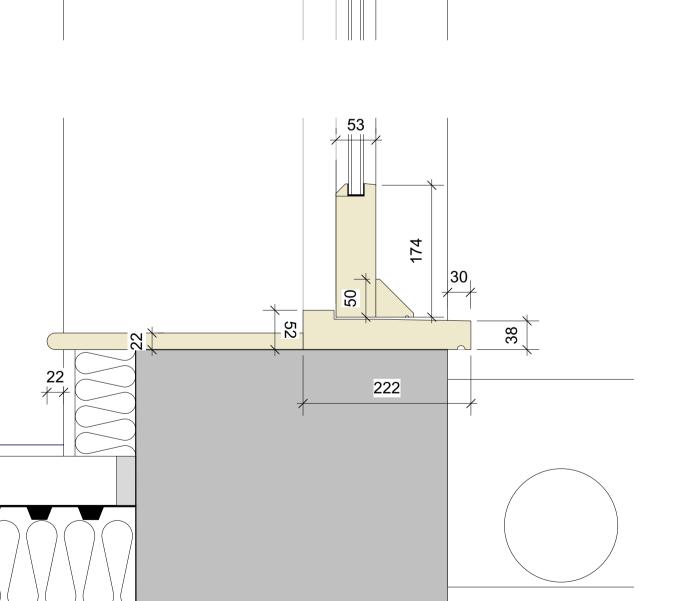

ED08, ED09 Timber Frame Glazed Door (long window) Section Detail 1:5

| U | 1 | 2 | 3 | 4 | 5m |
|---|---|---|---|---|----|
|   |   |   |   |   |    |

Notes

1. This drawing remains copyright of Blake Architects Limited and may not be reproduced or copied without consent in writing.