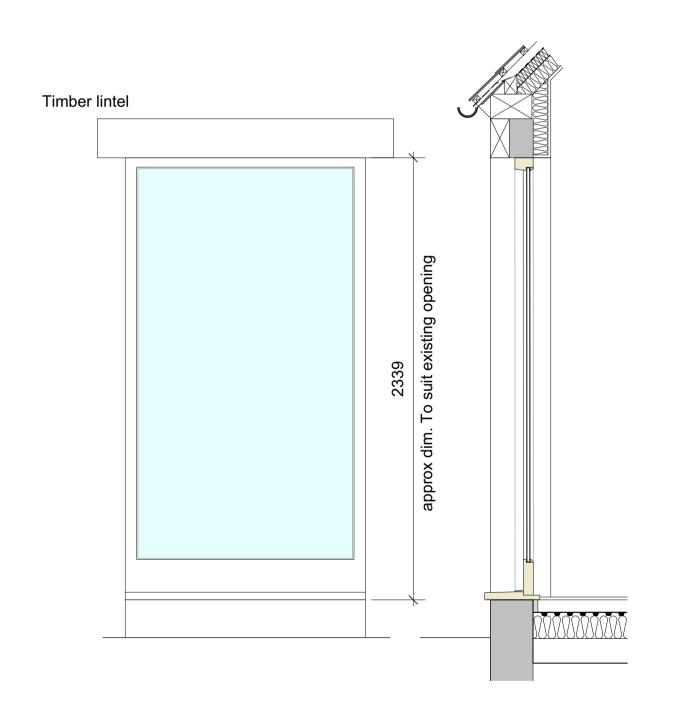

ED04 Front Door 1:20

ED08 - Bedroom 4 Timber Framed Glazed Door (long window) 1:20

ED09 - Bedroom 3 Timber Framed Glazed Door (long window) 1:20

Timber Lintel

Fixed timber frame window Section Detail 1:5

ED08, ED09 Timber Frame Glazed Door (long window) Plan Detail 1:5