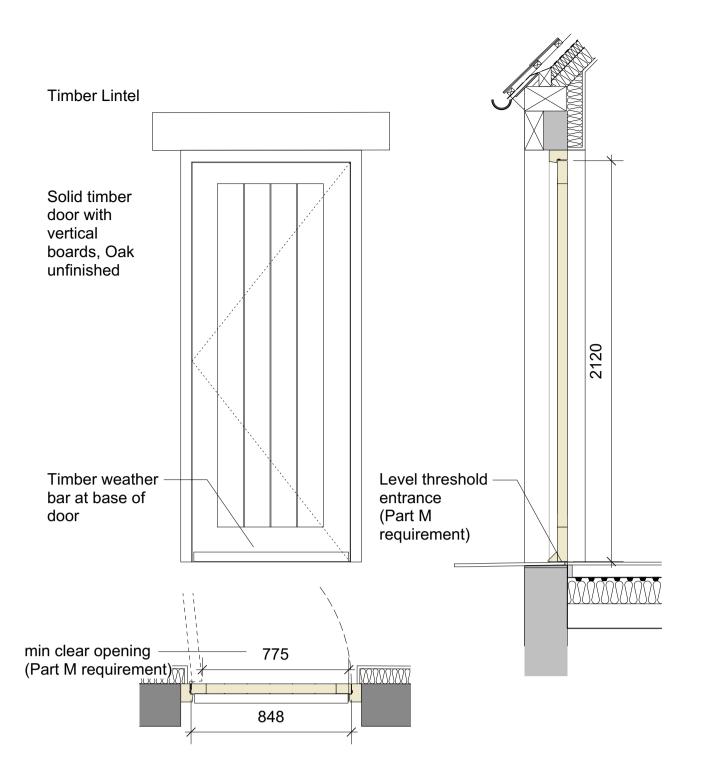

ED04 Front Door 1:20

ED08 - Bedroom 4 Timber Framed Glazed Door (long window) 1:20

ED09 - Bedroom 3 Timber Framed Glazed Door (long window) 1:20

Timber Lintel

Fixed timber frame window Section Detail 1:5

ED08, ED09 Timber Frame Glazed Door (long window) Plan Detail 1:5