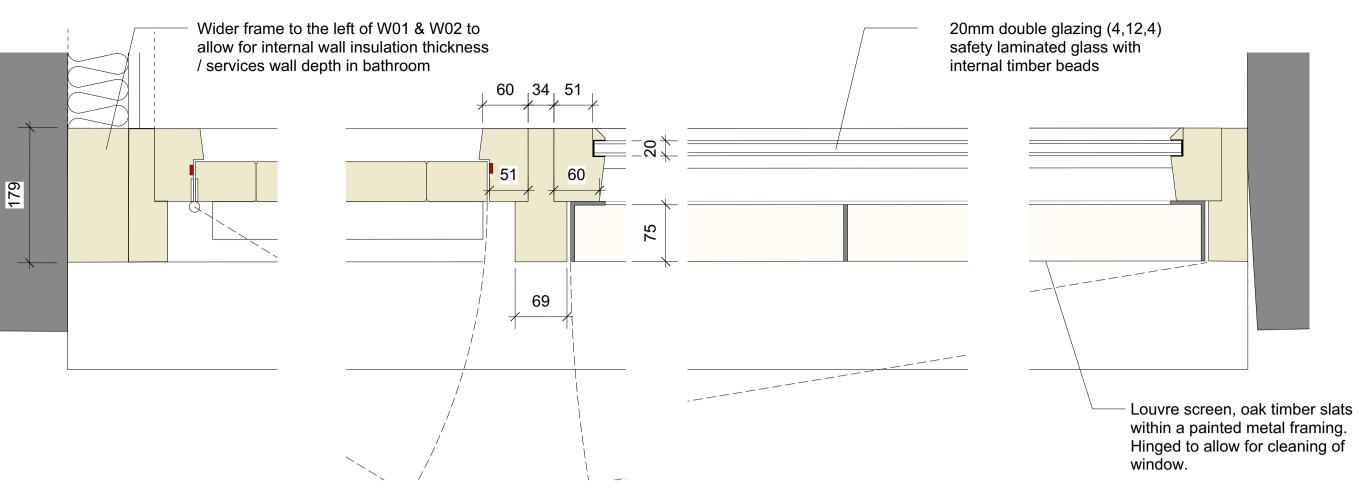

## W01 & ED01

Solid timber door and glazed screen with timber louvres 1:20

W02 & ED02 Solid timber door and glazed screen with timber louvres 1:20

W01 & ED01, W02 & ED02 (W03 & ED03 - same without the louvre screen) Plan Details 1:5

Head of screen in context 1:10

<u>Notes</u>
1. This drawing remains copyright of Blake Architects Limited and may not be reproduced or copied without consent in writing.
2. For construction use figured dimensions.
3. Any discrepancies between site and drawings to be reported to the architect immediately.
4. Read in conjunction with all relevant structural and mechanical & electrical engineers drawings