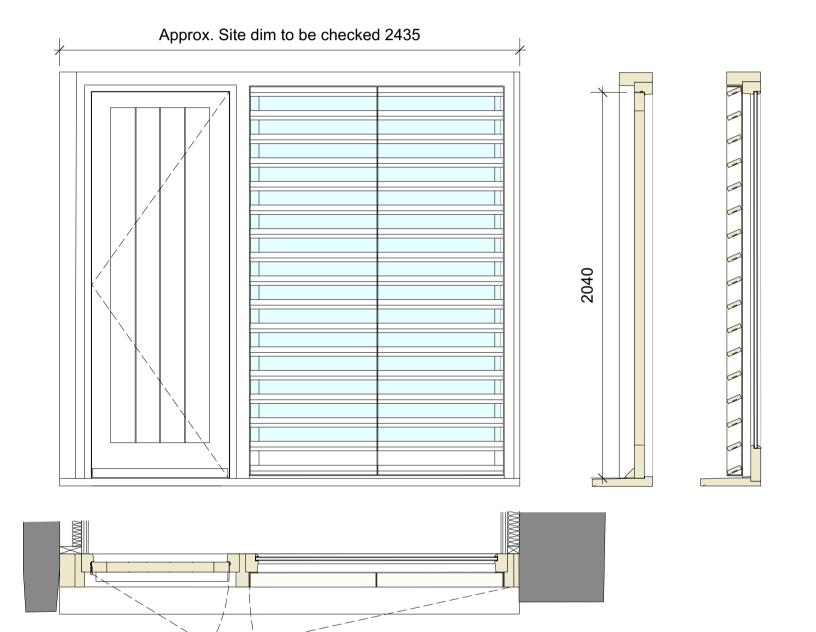

## W01 & ED01

Solid timber door and glazed screen with timber louvres 1:20

W02 & ED02 Solid timber door and glazed screen with timber louvres 1:20

W01 & ED01, W02 & ED02 (W03 & ED03 - same without the louvre screen) Plan Details 1:5