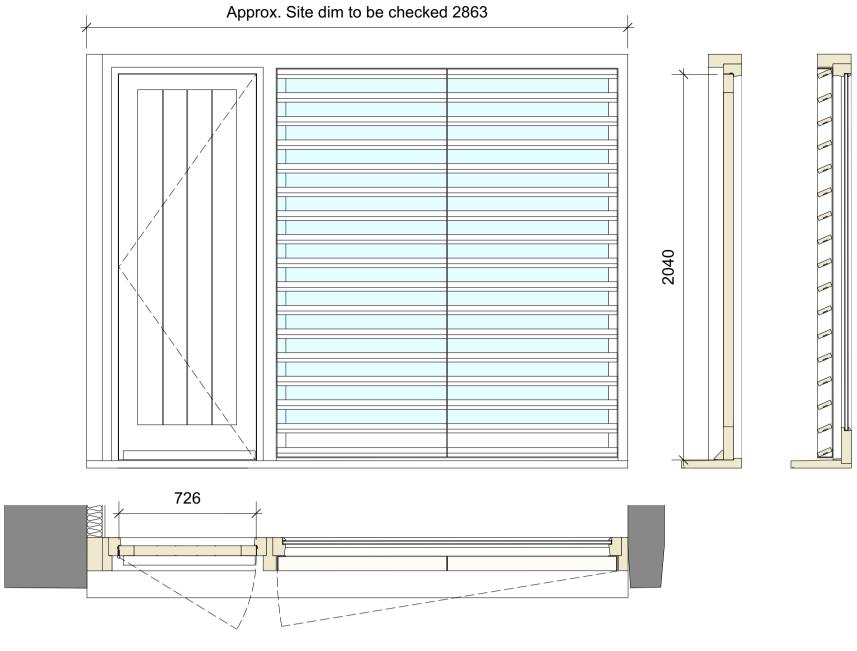

## W01 & ED01

Solid timber door and glazed screen with timber louvres 1:20

W02 & ED02 Solid timber door and glazed screen with timber louvres 1:20

W01 & ED01, W02 & ED02 (W03 & ED03 - same without the louvre screen) Plan Details 1:5