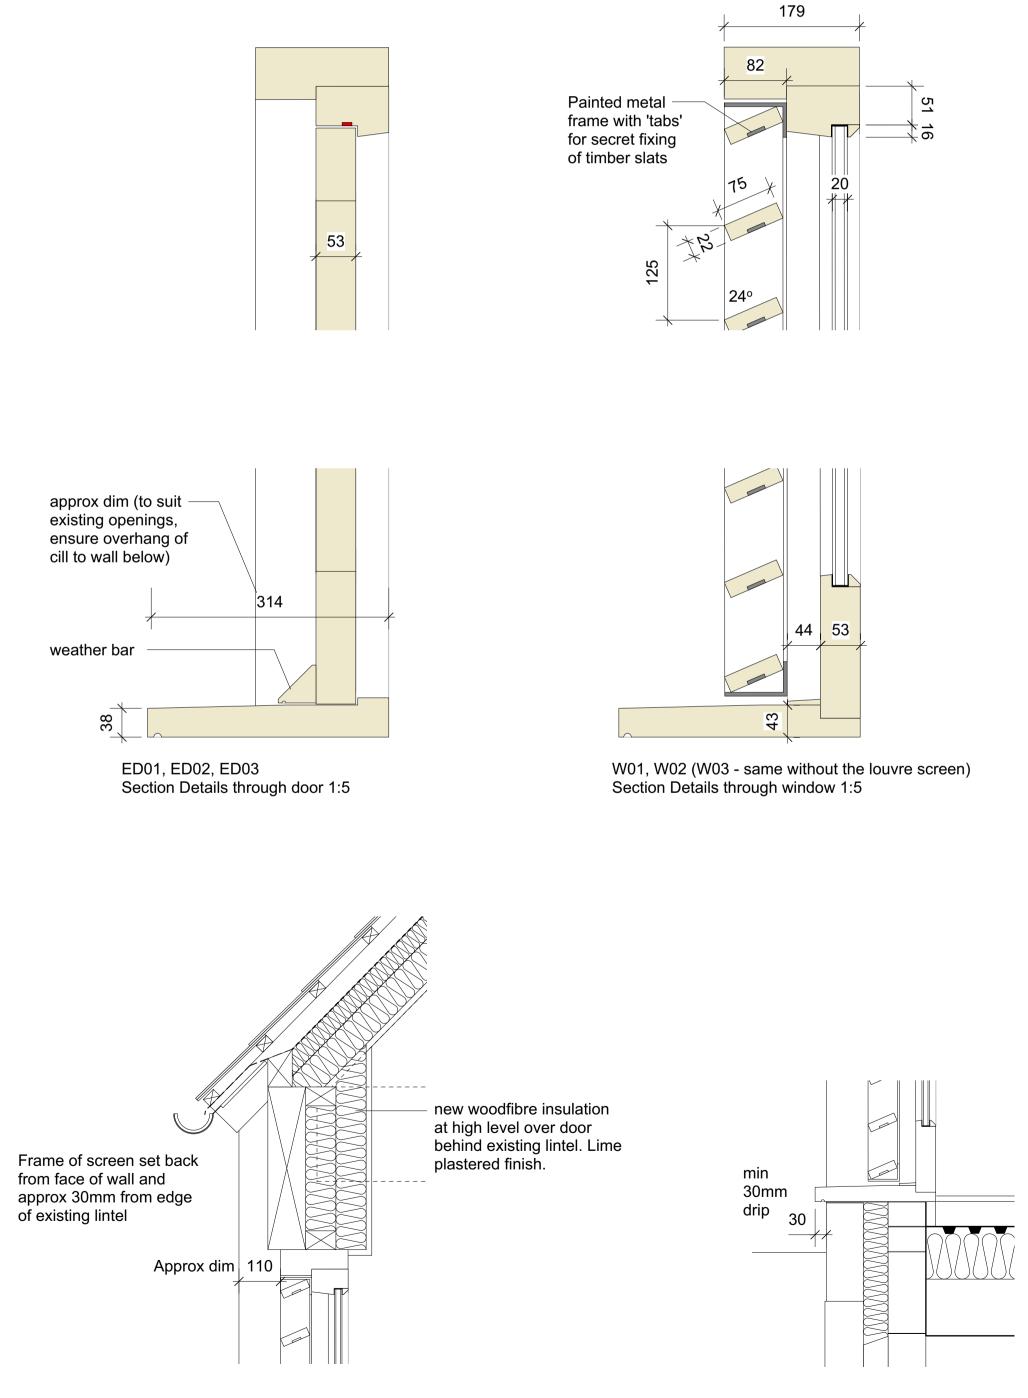

## W01 & ED01

Solid timber door and glazed screen with timber louvres 1:20

W02 & ED02 Solid timber door and glazed screen with timber louvres 1:20

W01 & ED01, W02 & ED02 (W03 & ED03 - same without the louvre screen) Plan Details 1:5

Head of screen in context 1:10

<u>Notes</u>
1. This drawing remains copyright of Blake Architects Limited and may not be reproduced or copied without consent in writing.
2. For construction use figured dimensions.
3. Any discrepancies between site and drawings to be reported to the architect immediately.
4. Read in conjunction with all relevant structural and mechanical & electrical engineers drawings