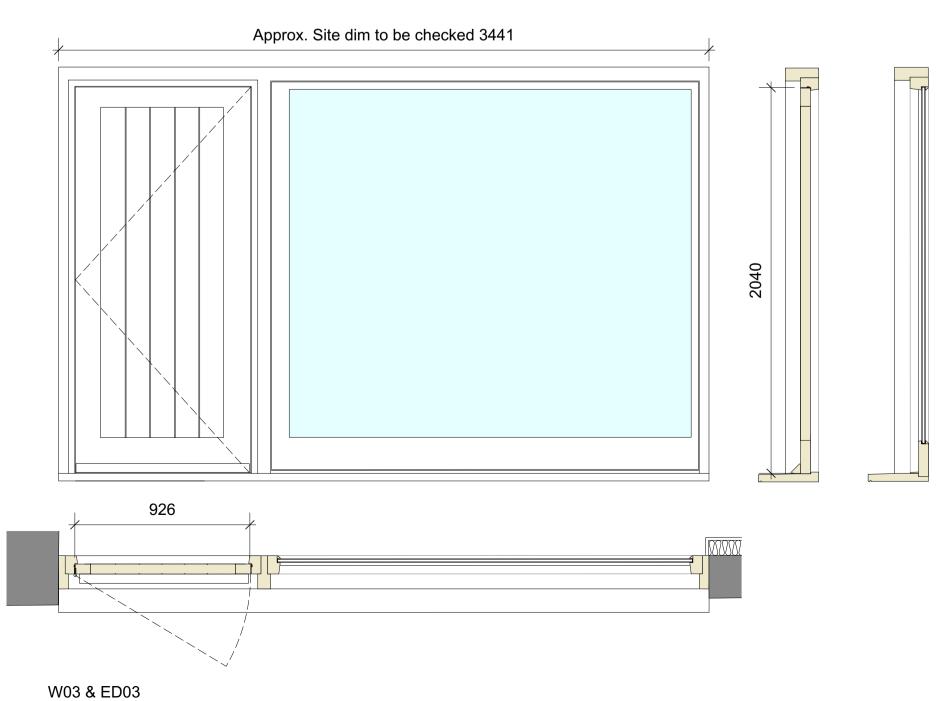

## W01 & ED01

Solid timber door and glazed screen with timber louvres 1:20

W02 & ED02 Solid timber door and glazed screen with timber louvres 1:20

W01 & ED01, W02 & ED02 (W03 & ED03 - same without the louvre screen) Plan Details 1:5