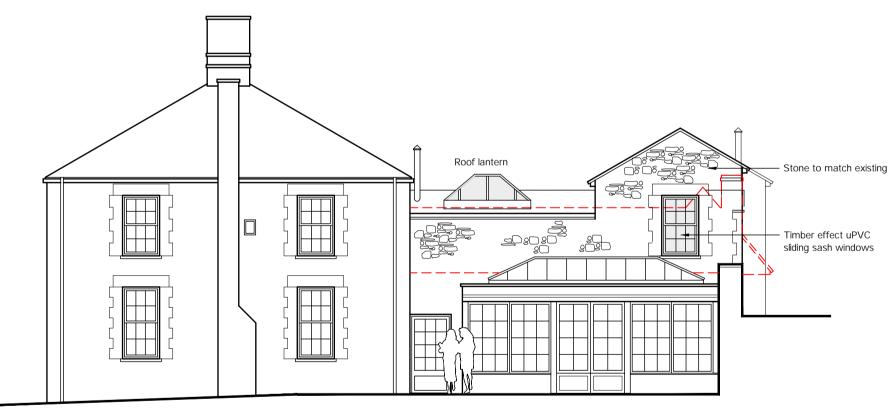

EAST ELEVATION



WEST ELEVATION

## PLANNING

| SED:<br>+ ELEVA | ATIONS   |                                                                       |
|-----------------|----------|-----------------------------------------------------------------------|
|                 | GUY R    | OBERTS R.I.B.A.                                                       |
|                 | 2 TH     | E CROSSING COTTAGES<br>74 NETHERCOTE ROAD<br>TACKLEY<br>OXON. OX5 3AT |
|                 |          | T: 07971 970 311<br>E: info@guyr.co.uk.co.uk                          |
|                 | date     | drawn by                                                              |
| 9 A1            | 09.01.23 | GNR                                                                   |
| dwg. no         | ).       |