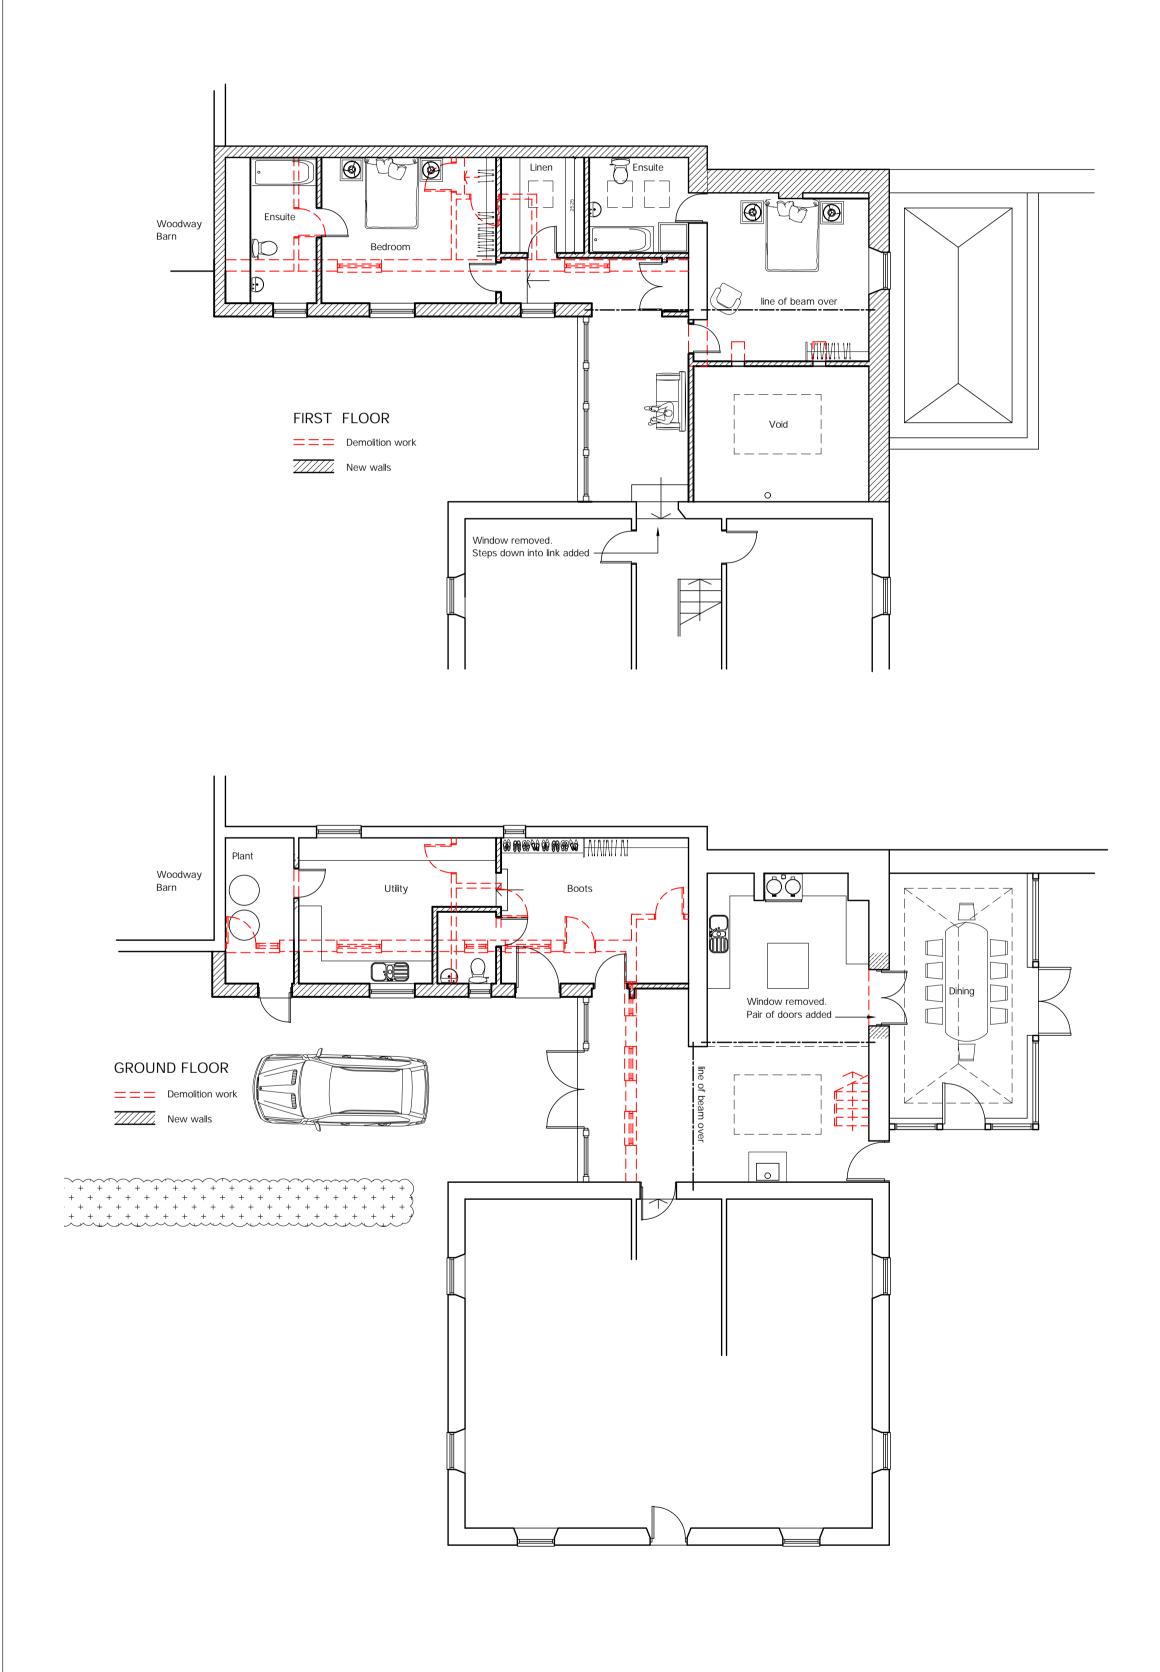

Woodway Farm Woodway Road

Sibford Ferris OX15 5DA

**north** DO NOT SCALE OFF THE DRAWINGS.

AMENDMENTS MADE BY OTHER PERSONS.

THIS DRAWING IS THE COPYRIGHT OF GUY ROBERTS ARCHITECT AND MAY NOT BE AMENDED, COPIED OR REPRODUCED WITHOUT WRITTEN PERMISSION. NO LIABILITY WILL BE ACCEPTED FOR