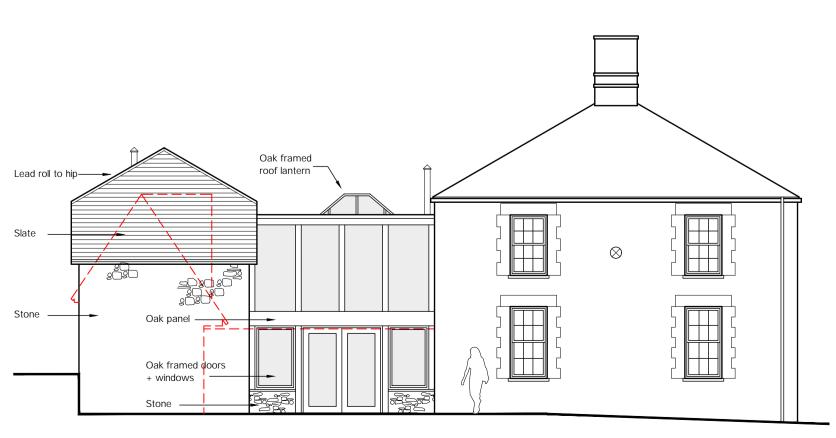

EAST ELEVATION



WEST ELEVATION

## PLANNING

| SED:<br>+ ELEVA | ATIONS   |                                                                       |
|-----------------|----------|-----------------------------------------------------------------------|
|                 | GUY R    | OBERTS R.I.B.A.                                                       |
|                 | 2 TH     | E CROSSING COTTAGES<br>74 NETHERCOTE ROAD<br>TACKLEY<br>OXON. OX5 3AT |
|                 |          | T: 07971 970 311<br>E: info@guyr.co.uk.co.uk                          |
|                 | date     | drawn by                                                              |
| 9 A1            | 09.01.23 | GNR                                                                   |
| dwg. no         | ).       | rev.