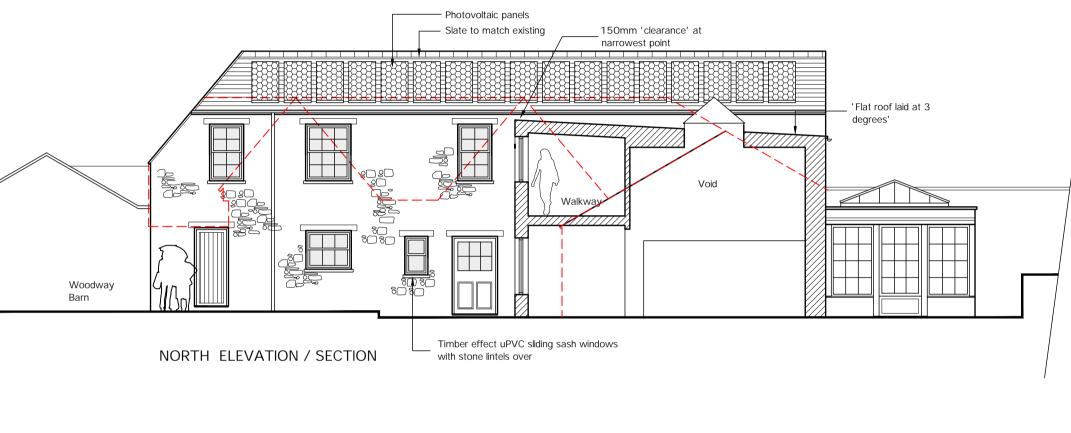

EAST ELEVATION



WEST ELEVATION

## PLANNING

| SED:<br>+ ELEVA | ATIONS   |                                                                       |
|-----------------|----------|-----------------------------------------------------------------------|
|                 | GUY R    | OBERTS R.I.B.A.                                                       |
|                 | 2 TH     | E CROSSING COTTAGES<br>74 NETHERCOTE ROAD<br>TACKLEY<br>OXON. OX5 3AT |
|                 |          | T: 07971 970 311<br>E: info@guyr.co.uk.co.uk                          |
|                 | date     | drawn by                                                              |
| 9 A1            | 09.01.23 | GNR                                                                   |
| dwg. no         | ).