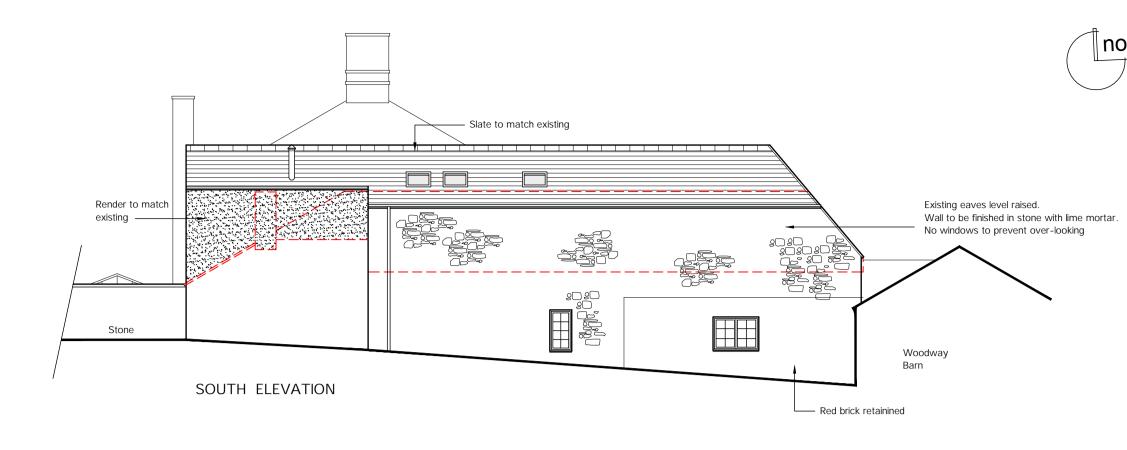

EAST ELEVATION



WEST ELEVATION

## PLANNING

| SED:<br>+ ELEVA | ATIONS   |                                                                       |
|-----------------|----------|-----------------------------------------------------------------------|
|                 | GUY R    | OBERTS R.I.B.A.                                                       |
|                 | 2 TH     | E CROSSING COTTAGES<br>74 NETHERCOTE ROAD<br>TACKLEY<br>OXON. OX5 3AT |
|                 |          | T: 07971 970 311<br>E: info@guyr.co.uk.co.uk                          |
|                 | date     | drawn by                                                              |
| 9 A1            | 09.01.23 | GNR                                                                   |
| dwg. no         | ).