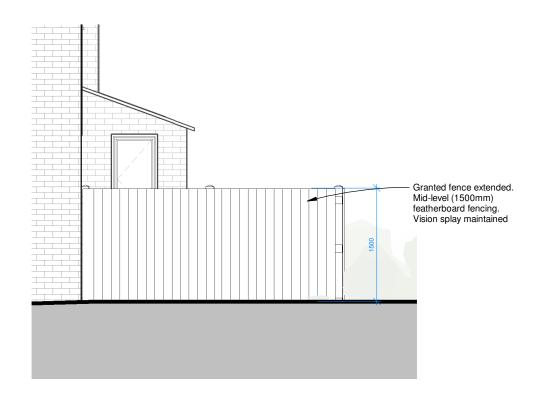

Granted fence extended. Mid-level (1500mm) featherboard fencing.

1 West Elevation 1:50

2 South Elevation 1:50

3 East Elevation 1:50

THIS DOCUMENT IS COPYRIGHT OF THE ORIGINATOR AND MUST BE TREATED AS CONFIDENTIAL.

THIS DOCUMENT MUST NOT BE ALTERED, REPRODUCED OR DISTRIBUTED WITHOUT PROR WRITTEN
CONSENT OF THE ORIGINATOR.

THIS DOCUMENT MUST NOT BE ALTERED. THE ORIGINATOR ACCEPTS NO RESPONSIBILITY FOR ANY
DISCREPANCIES ARISINA SA 9 RESULT OF THE ORIGINATOR ACCEPTS NO RESPONSIBILITY FOR ANY
DISCREPANCY MUST BE REPORTED TO THE ORIGINATOR ACCEPTS NO RESPONSIBILITY FOR ANY
DISCREPANCY MUST BE REPORTED TO THE ORIGINATOR.