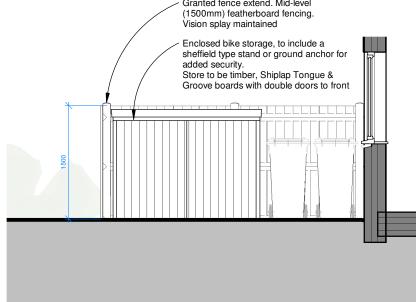

Granted fence extended. Mid-level (1500mm) featherboard fencing.

1 West Elevation 1:50

2 South Elevation 1:50

3 East Elevation 1:50

THIS DOCUMENT IS COPYRIGHT OF THE ORIGINATOR AND MUST BE TREATED AS CONFIDENTIAL.