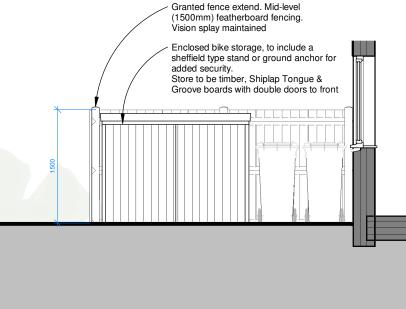

Granted fence extended. Mid-level (1500mm) featherboard fencing.

1 West Elevation 1:50

2 South Elevation 1:50

3 East Elevation 1:50

THIS DOCUMENT IS COPYRIGHT OF THE ORIGINATOR AND MUST BE TREATED AS CONFIDENTIAL.