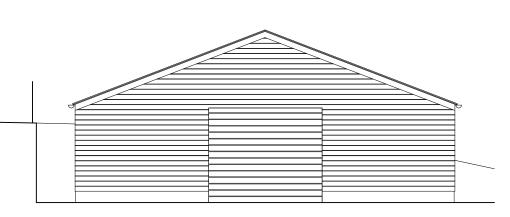

EAST ELEVATION SOUTH ELEVATION

NORTH ELEVATION GREY AREA OBSCURED FROM VIEW BY TOPOGRAPHY OF SITE

PROJECT Hatch End Industrial Estate, Middle Aston

TITLE Unit 9 Elevations, Proposed

SCALE 1:100 @ A3 DATE 04.10.22