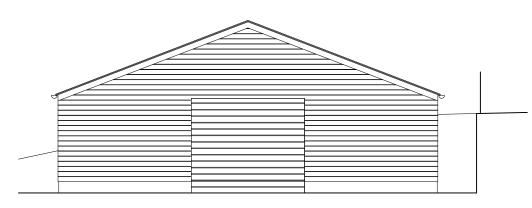

EAST ELEVATION SOUTH ELEVATION

NORTH ELEVATION GREY AREA OBSCURED FROM VIEW BY TOPOGRAPHY OF SITE

PROJECT Hatch End Industrial Estate, Middle Aston

TITLE Unit 9 Elevations, Proposed

SCALE 1:100 @ A3 DATE 04.10.22