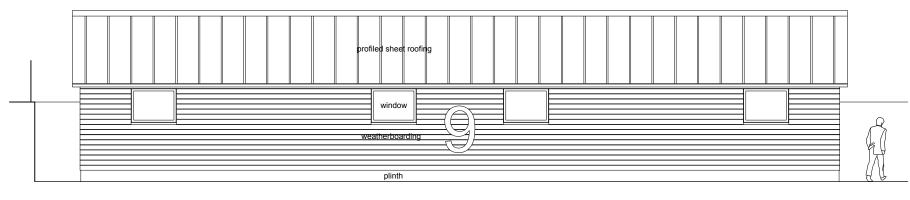

AS THE FOOTPRINTS TO ALL 3 SHEDS ARE IDENTICAL, ONLY THE ELEVATIONS FOR SHED 9 ARE SHOWN

inside any purpose except as authorised in whiting by nigarchitecture.

Do not scale this drawing. Figured dimensions only are to be used in preference to small scale drawings. All dimensions are to be checked on site before work proceeds. Any errors or or miseing a set, be a conclude to practication. If in drawing the control of the

EAST ELEVATION SOUTH ELEVATION

NORTH ELEVATION GREY AREA OBSCURED FROM VIEW BY TOPOGRAPHY OF SITE

PROJECT Hatch End Industrial Estate, Middle Aston

TITLE Unit 9 Elevations, Proposed

SCALE 1:100 @ A3 DATE 04.10.22