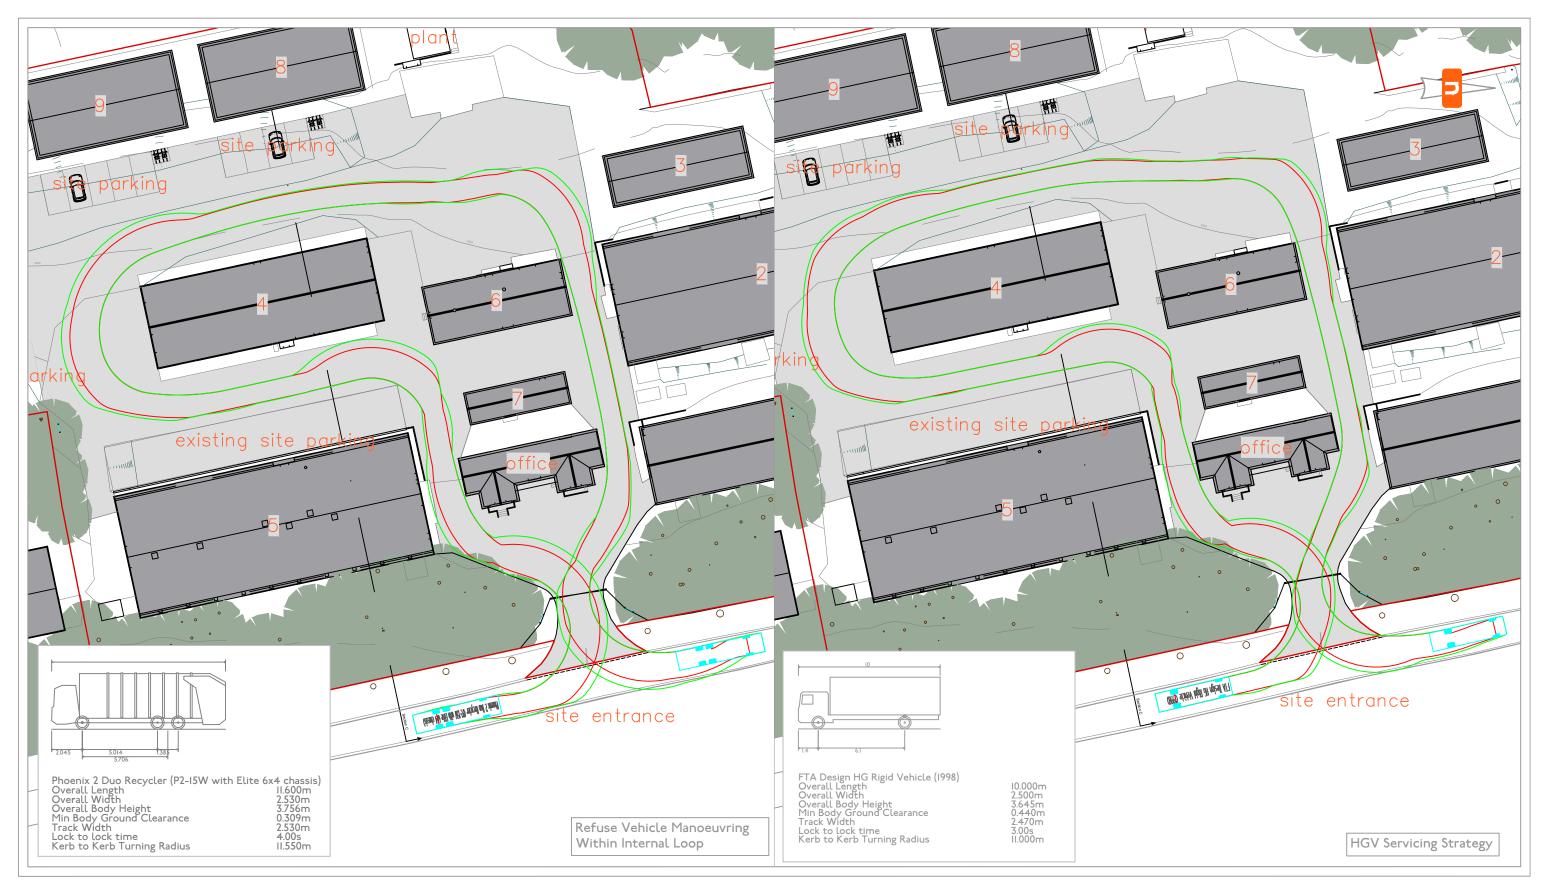

## J32-7040-AT-A01 DRAWN CHECKED KΜ CH CREATED SCALE Nov '22 1:500 at A3

DRAWING NO.

London WIT 7NY

Swept Path Analysis - Proposed Layout

Hatch End Industrial Estate, Middle Aston

Note:
I. This drawing is indicative and subject to discussions with local & national highway authorities. This design is also subject to confirmation of land ownership, topography location of statutory services, detailed design and traffic modelling.
Road markings & traffic signs are to be in accordance with "The Traffic Signs Regulations and General Directions 2016".
Do not scale from this drawing. Work from figured dimensions only.
All dimensions are shown in metres unless noted otherwise.
Drawing based on ngarchitecture layout: 03 EXa PRe site plan