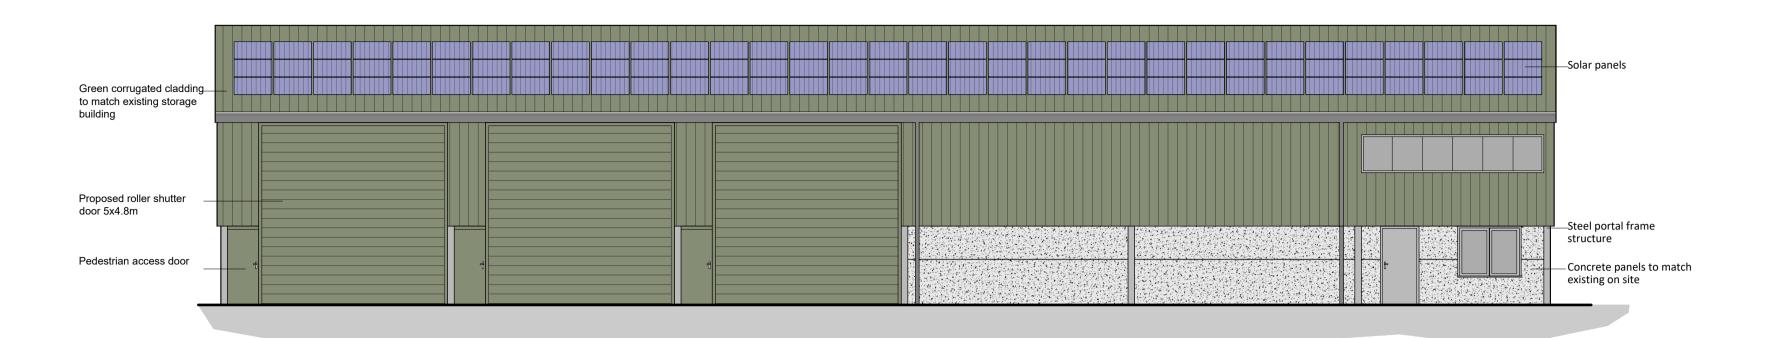

Foundation type TBC

THE CONTRACTOR IS RESPONSIBLE FOR CHECKING ALL DIMENSIONS ON SITE. ANY DISCREPANCY SHOULD BE REPORTED TO THE CONSULTANT PRIOR TO COMMENCEMENT OF ANY WORKS.

IT IS THE CONTRACTOR'S RESPONSIBILITY TO DETERMINE THE LOCATION OF ALL UNDERGROUND SERVICES.

THIS DRAWING IS COPYRIGHT AND IS NOT TO BE REPRODUCED WITHOUT WRITTEN CONSENT OF THE PARTNERSHIP.



## South west elevation



## North east elevation



Ground floor plan





Arrow head fascia

Insulated cladding

Section

First floor plan





Roger Coy Partnership

DATE
Nov '22

Bricknells Barn
32 Lime Avenue
Eydon
Daventry
Northamptonshire NN11 3PG
t: (01327)260585 f: (01327) 262353
enquiries@rogercoy.co.uk
Roger Coy Partnership Ltd Reg.No.8569981

SCALE @ A1L 1:100