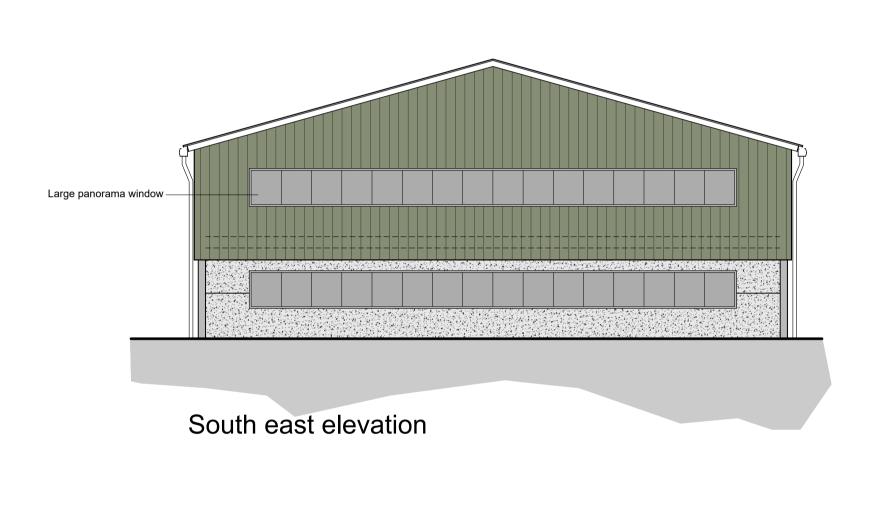

Foundation type TBC

THE CONTRACTOR IS RESPONSIBLE FOR CHECKING ALL DIMENSIONS ON SITE. ANY DISCREPANCY SHOULD BE REPORTED TO THE CONSULTANT PRIOR TO COMMENCEMENT OF ANY WORKS.

IT IS THE CONTRACTOR'S RESPONSIBILITY TO DETERMINE THE LOCATION OF ALL UNDERGROUND SERVICES.

THIS DRAWING IS COPYRIGHT AND IS NOT TO BE REPRODUCED WITHOUT WRITTEN CONSENT OF THE PARTNERSHIP.



## South west elevation



## North east elevation



Ground floor plan





Arrow head fascia

Insulated cladding

Section

First floor plan





Roger Coy Partnership

DATE
Nov '22

Bricknells Barn
32 Lime Avenue
Eydon
Daventry
Northamptonshire NN11 3PG
t: (01327)260585 f: (01327) 262353
enquiries@rogercoy.co.uk
Roger Coy Partnership Ltd Reg.No.8569981

SCALE @ A1L 1:100