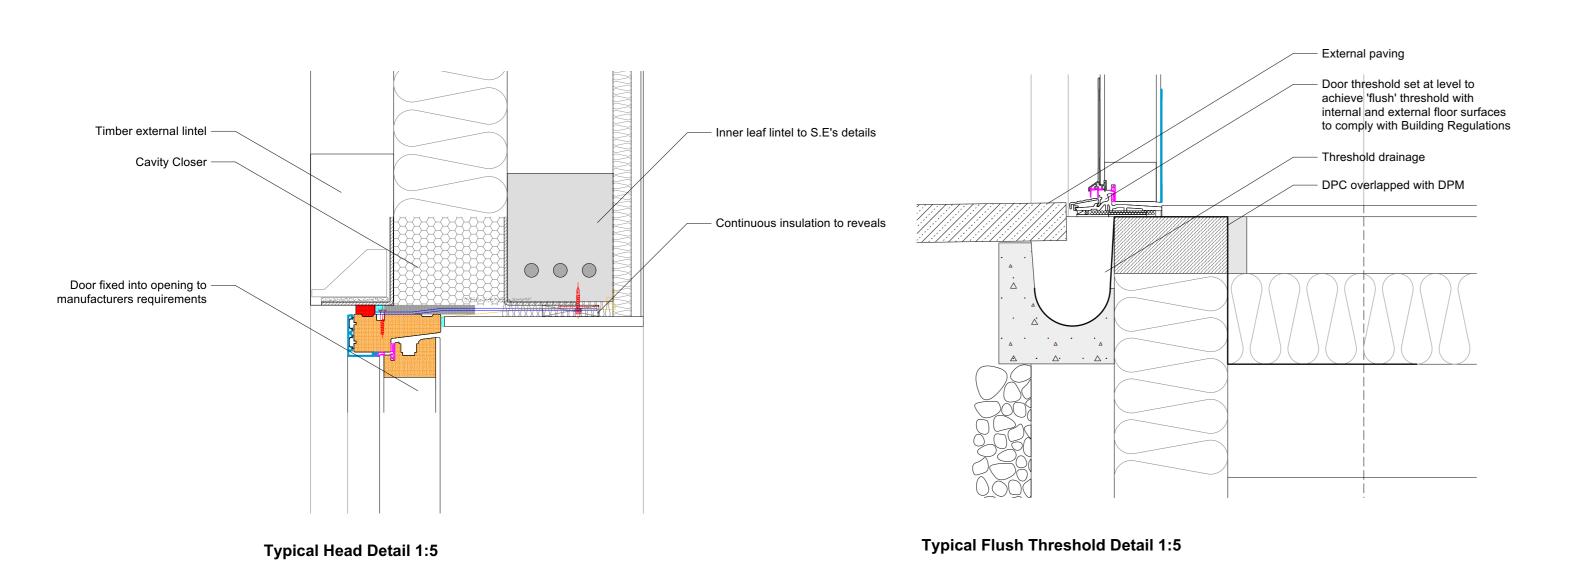

1720mm

Typical Non Flush Threshold Detail 1:5

| reproduced or cop<br>2. For construction<br>3. Any discrepanci<br>immediately. |                                                                                                                                                               | t in writing.<br>sions only.<br>d drawings to b | e reported to the | architect |
|--------------------------------------------------------------------------------|---------------------------------------------------------------------------------------------------------------------------------------------------------------|-------------------------------------------------|-------------------|-----------|
| REVISIONS                                                                      |                                                                                                                                                               |                                                 |                   |           |
|                                                                                |                                                                                                                                                               |                                                 |                   |           |
|                                                                                |                                                                                                                                                               |                                                 |                   |           |
| PROJECT                                                                        | Crockwell                                                                                                                                                     |                                                 |                   |           |
| ADDRESS                                                                        | Crockwell House Farm, Manor Road, Great Bourton, OX17 1QT                                                                                                     |                                                 |                   |           |
| B L A K E<br>A R C H I<br>T E C T S                                            | Blake Architects Limited  1 Coves Barn, Winstone, Cirencester Gloucestershire GL7  [t] 01285 841407 [e] mail@blakearchitects.co.uk  www.blakearchitects.co.uk |                                                 |                   |           |
| TITLE                                                                          | External D                                                                                                                                                    | oor Detail                                      | s                 |           |
| DRAWING<br>NUMBER                                                              | 21.02.04.                                                                                                                                                     | 22                                              |                   |           |
| STATUS                                                                         | Tender                                                                                                                                                        |                                                 |                   |           |
| DRAWN                                                                          | CHECKED                                                                                                                                                       | DATE                                            | SCALE             | REVISION  |
| GY                                                                             | JN                                                                                                                                                            | 16.06.22                                        |                   |           |