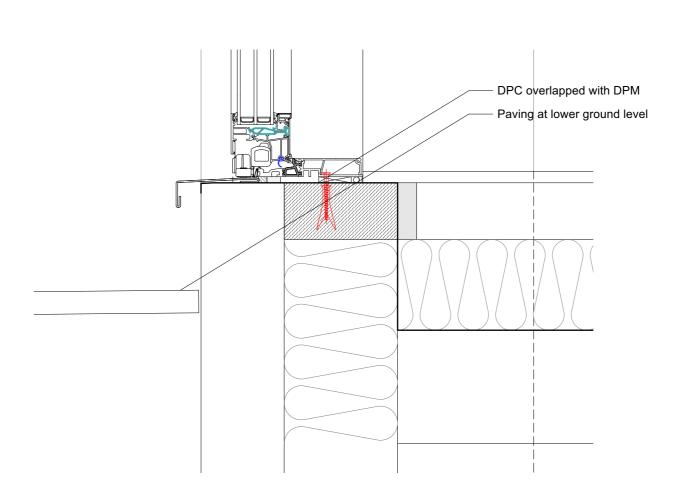

1720mm

Typical Non Flush Threshold Detail 1:5

| reproduced or cop<br>2. For construction<br>3. Any discrepanci<br>immediately. |                                                                                                                                                               | t in writing.<br>sions only.<br>d drawings to b | e reported to the | architect |
|--------------------------------------------------------------------------------|---------------------------------------------------------------------------------------------------------------------------------------------------------------|-------------------------------------------------|-------------------|-----------|
| REVISIONS                                                                      |                                                                                                                                                               |                                                 |                   |           |
|                                                                                |                                                                                                                                                               |                                                 |                   |           |
|                                                                                |                                                                                                                                                               |                                                 |                   |           |
| PROJECT                                                                        | Crockwell                                                                                                                                                     |                                                 |                   |           |
| ADDRESS                                                                        | Crockwell House Farm, Manor Road, Great Bourton, OX17 1QT                                                                                                     |                                                 |                   |           |
| B L A K E<br>A R C H I<br>T E C T S                                            | Blake Architects Limited  1 Coves Barn, Winstone, Cirencester Gloucestershire GL7  [t] 01285 841407 [e] mail@blakearchitects.co.uk  www.blakearchitects.co.uk |                                                 |                   |           |
| TITLE                                                                          | External D                                                                                                                                                    | oor Detail                                      | s                 |           |
| DRAWING<br>NUMBER                                                              | 21.02.04.                                                                                                                                                     | 22                                              |                   |           |
| STATUS                                                                         | Tender                                                                                                                                                        |                                                 |                   |           |
| DRAWN                                                                          | CHECKED                                                                                                                                                       | DATE                                            | SCALE             | REVISION  |
| GY                                                                             | JN                                                                                                                                                            | 16.06.22                                        |                   |           |