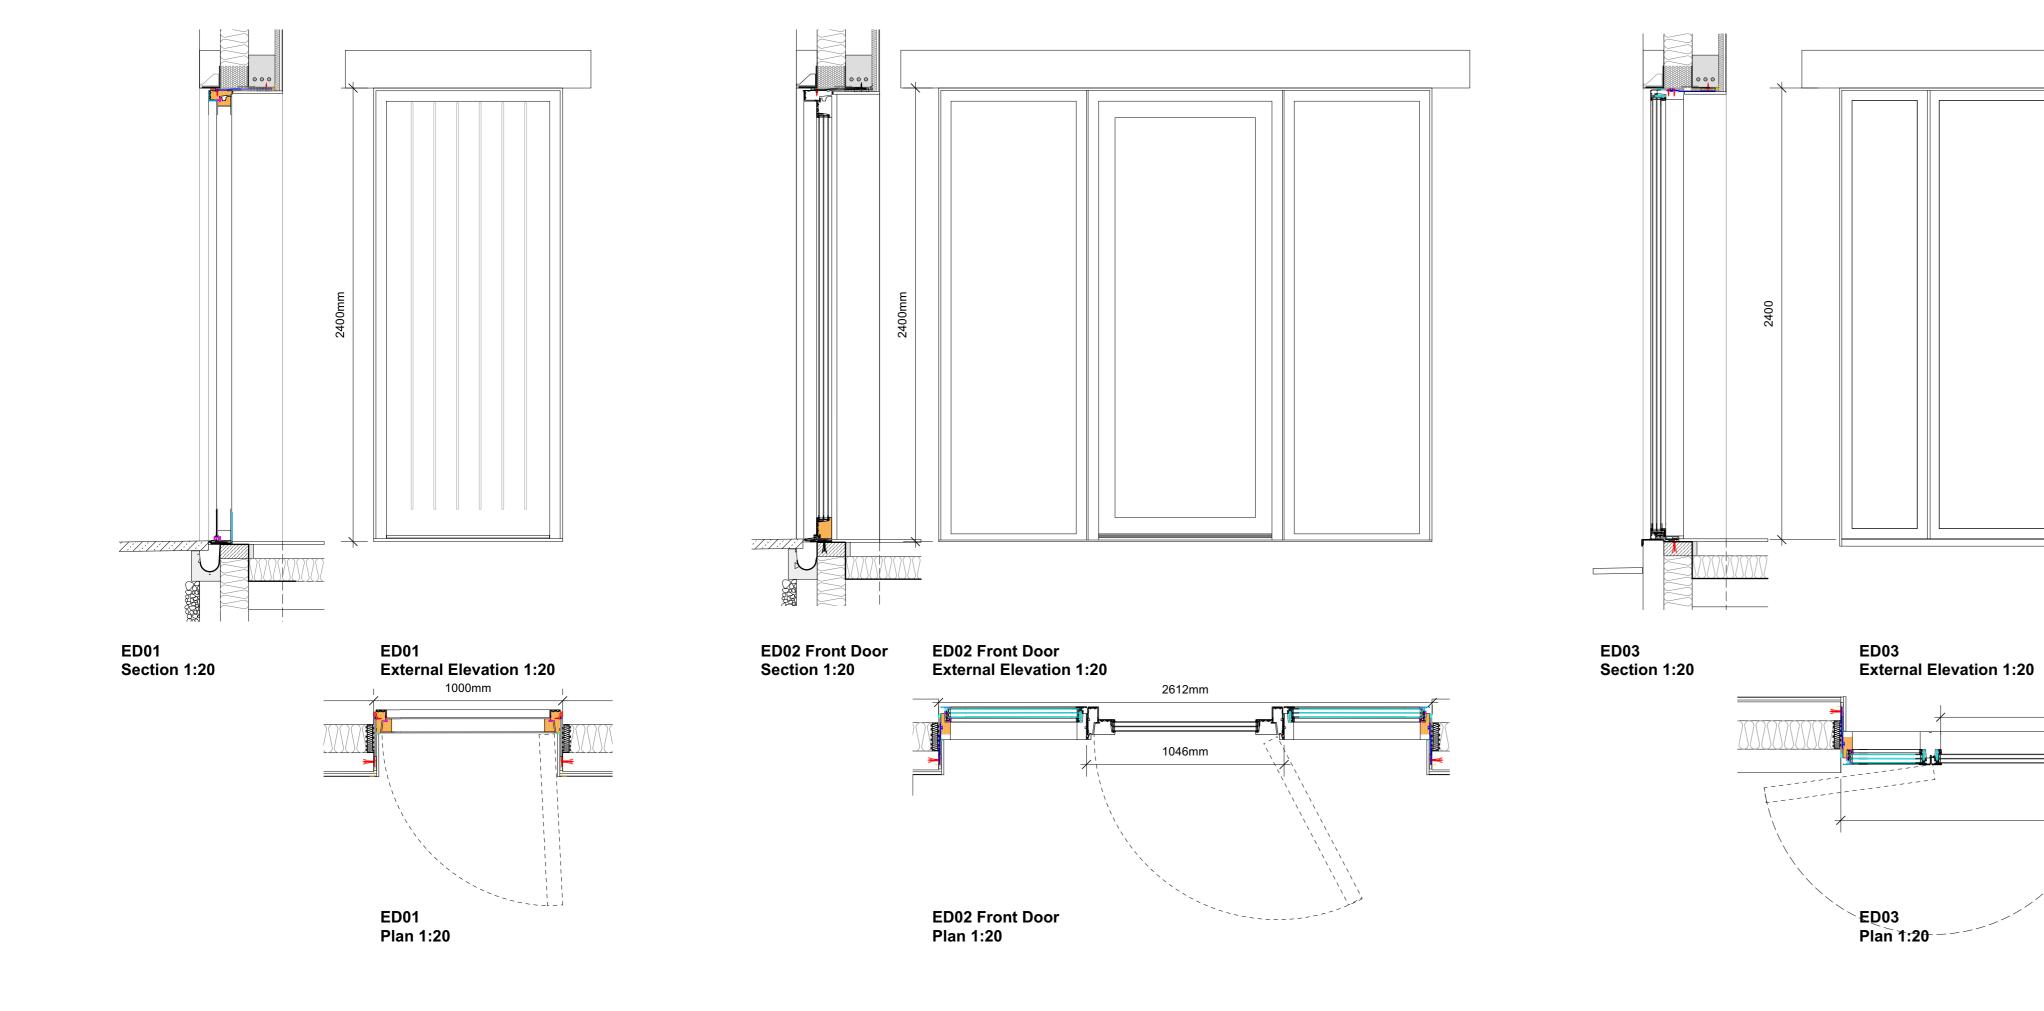

1720mm

Typical Non Flush Threshold Detail 1:5

| reproduced or cop<br>2. For construction<br>3. Any discrepanci<br>immediately. |                                                                                                                                                               | t in writing.<br>sions only.<br>d drawings to b | e reported to the | architect |
|--------------------------------------------------------------------------------|---------------------------------------------------------------------------------------------------------------------------------------------------------------|-------------------------------------------------|-------------------|-----------|
| REVISIONS                                                                      |                                                                                                                                                               |                                                 |                   |           |
|                                                                                |                                                                                                                                                               |                                                 |                   |           |
|                                                                                |                                                                                                                                                               |                                                 |                   |           |
| PROJECT                                                                        | Crockwell                                                                                                                                                     |                                                 |                   |           |
| ADDRESS                                                                        | Crockwell House Farm, Manor Road, Great Bourton, OX17 1QT                                                                                                     |                                                 |                   |           |
| B L A K E<br>A R C H I<br>T E C T S                                            | Blake Architects Limited  1 Coves Barn, Winstone, Cirencester Gloucestershire GL7  [t] 01285 841407 [e] mail@blakearchitects.co.uk  www.blakearchitects.co.uk |                                                 |                   |           |
| TITLE                                                                          | External D                                                                                                                                                    | oor Detail                                      | s                 |           |
| DRAWING<br>NUMBER                                                              | 21.02.04.                                                                                                                                                     | 22                                              |                   |           |
| STATUS                                                                         | Tender                                                                                                                                                        |                                                 |                   |           |
| DRAWN                                                                          | CHECKED                                                                                                                                                       | DATE                                            | SCALE             | REVISION  |
| GY                                                                             | JN                                                                                                                                                            | 16.06.22                                        |                   |           |