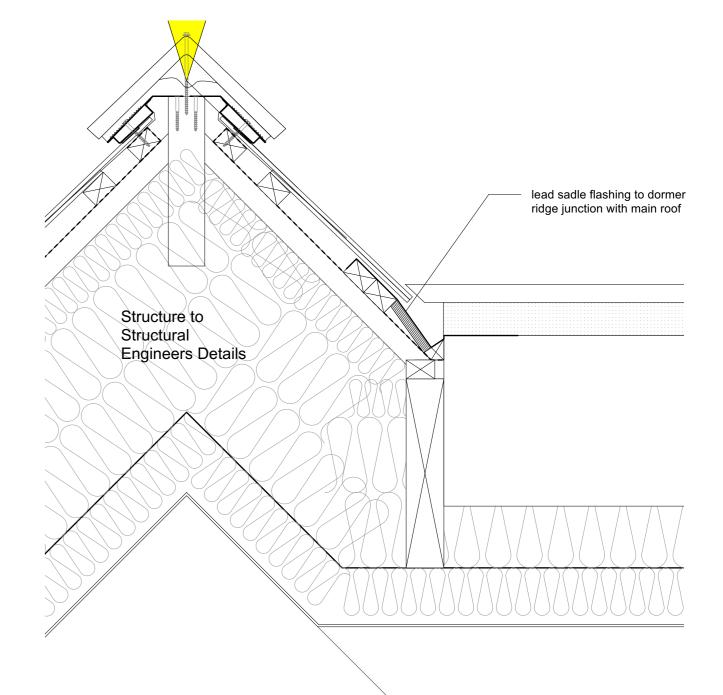

**Detail 1**Dormer Ridge Connection 1:5

|           | WITH BEDDED<br>TILES                           | WITH UNBEDDED TILES OR SLATES Width of lead to line valley (mm approx) 400 425 450 500 |  |
|-----------|------------------------------------------------|----------------------------------------------------------------------------------------|--|
| A<br>(mm) | Width of lead to<br>line valley<br>(mm approx) |                                                                                        |  |
| 100       | 500                                            |                                                                                        |  |
| 125       | 525<br>550<br>600                              |                                                                                        |  |
| 150       |                                                |                                                                                        |  |
| 200       |                                                |                                                                                        |  |
| 250 650   |                                                | 550                                                                                    |  |