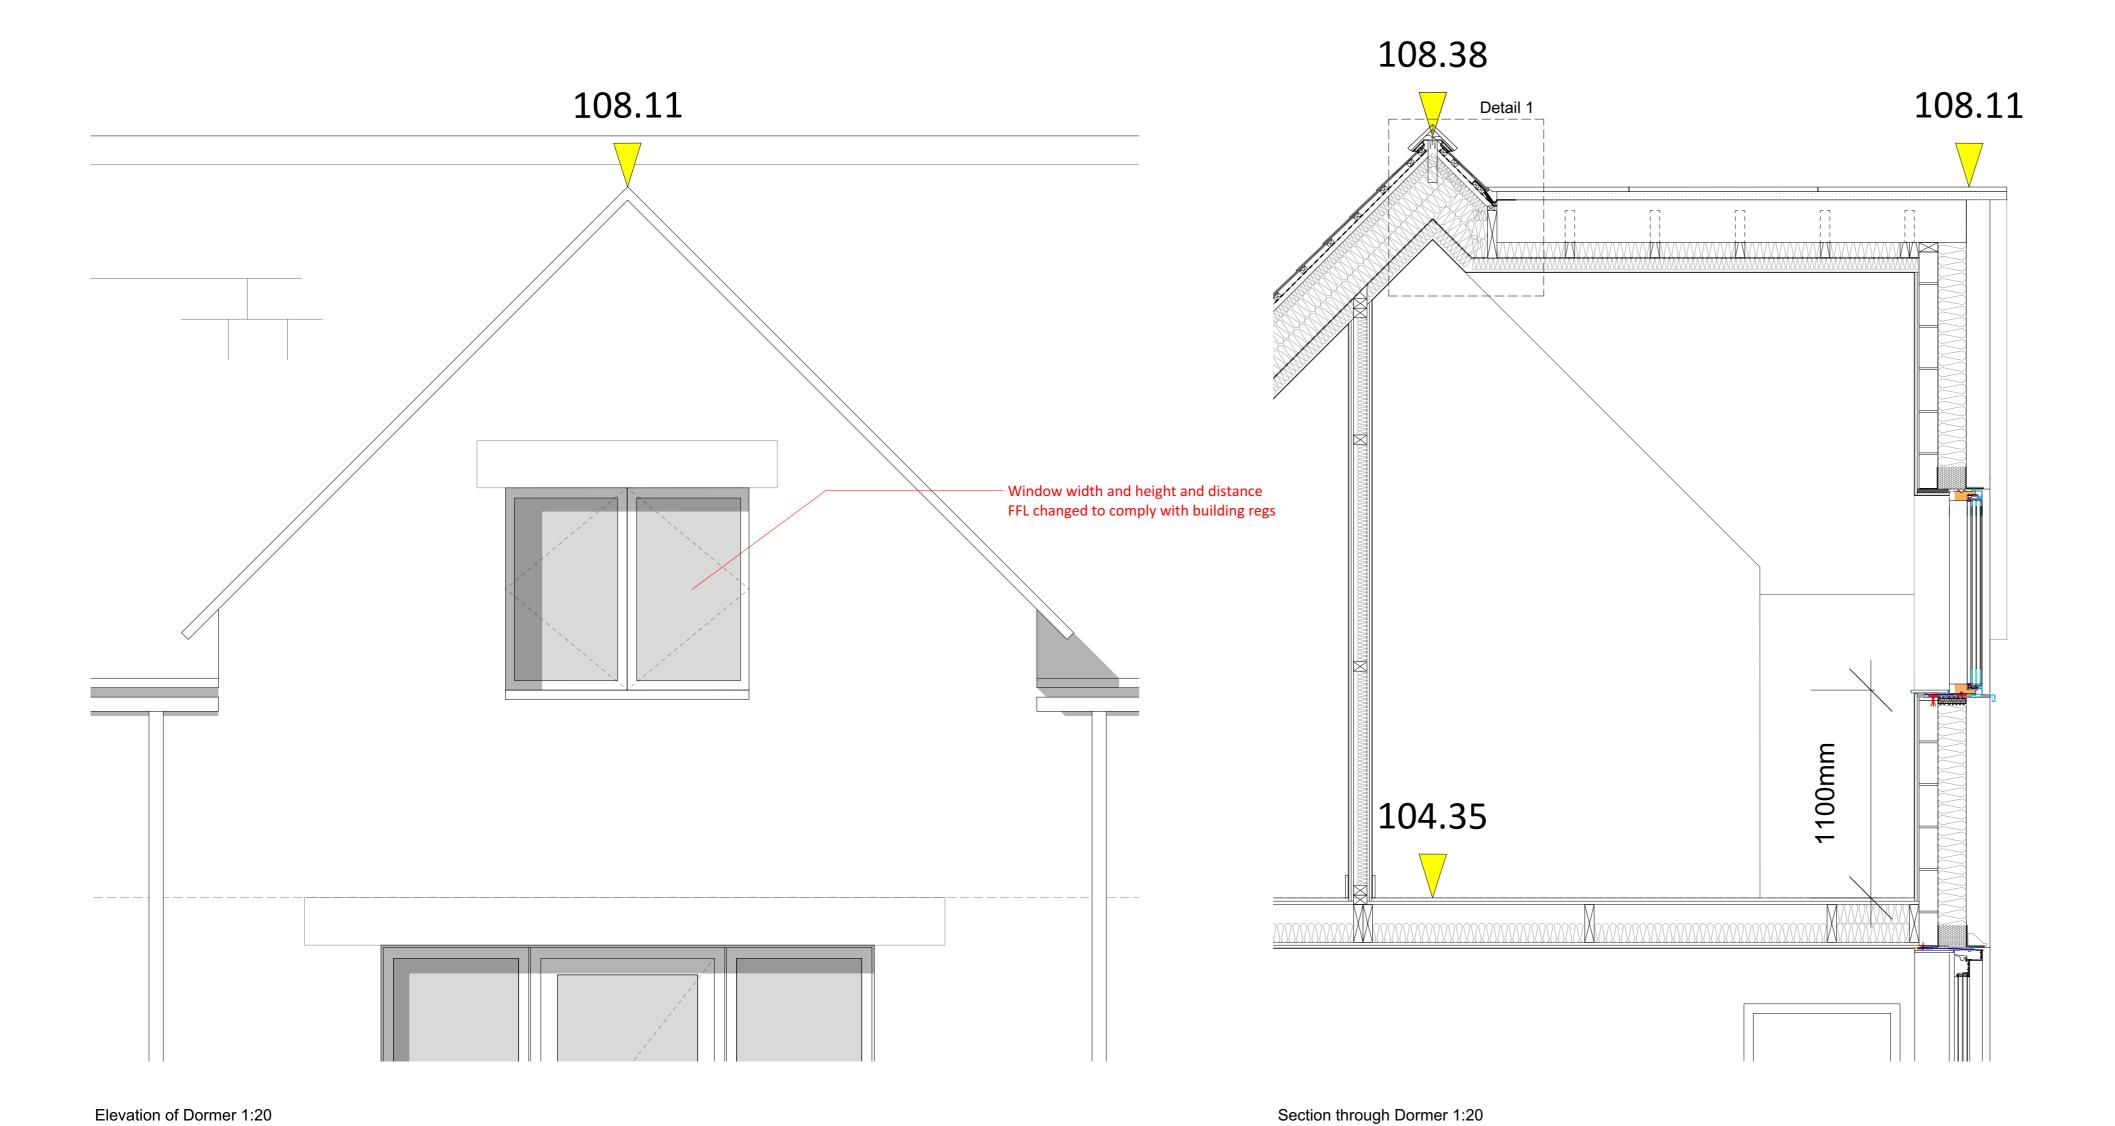

**Detail 1**Dormer Ridge Connection 1:5



|           | WITH BEDDED<br>TILES                           | WITH UNBEDDED TILES OR SLATES Width of lead to line valley (mm approx) 400 425 450 500 |  |
|-----------|------------------------------------------------|----------------------------------------------------------------------------------------|--|
| A<br>(mm) | Width of lead to<br>line valley<br>(mm approx) |                                                                                        |  |
| 100       | 500                                            |                                                                                        |  |
| 125       | 525<br>550<br>600                              |