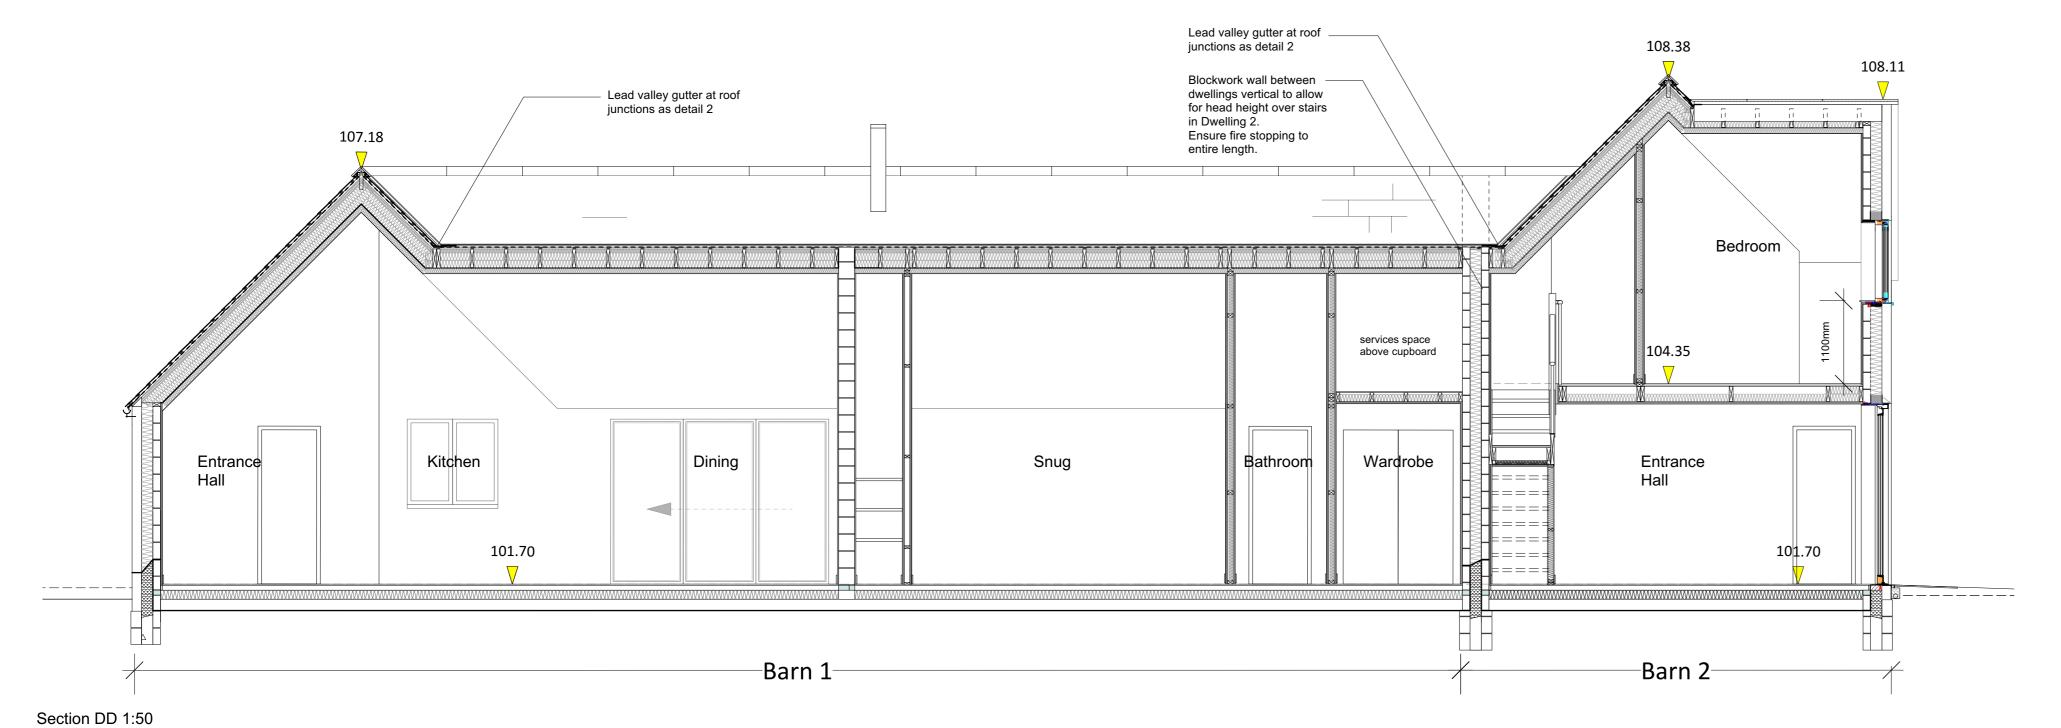

**Detail 1**Dormer Ridge Connection 1:5



|           | WITH BEDDED<br>TILES                           | WITH UNBEDDED TILES OR SLATES Width of lead to line valley (mm approx) 400 425 450 500 |  |
|-----------|------------------------------------------------|----------------------------------------------------------------------------------------|--|
| A<br>(mm) | Width of lead to<br>line valley<br>(mm approx) |                                                                                        |  |
| 100       | 500                                            |                                                                                        |  |
| 125       | 525<br>550<br>600                              |