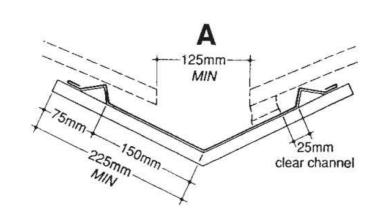

**Detail 2**Dormer / roof junction valley gutter detail

| eproduced or cop<br>2. For construction<br>3. Any discrepanci<br>mmediately. |                                                                                                                                                                   | in writing.<br>ions only.<br>I drawings to b | e reported to the | architect |  |
|------------------------------------------------------------------------------|-------------------------------------------------------------------------------------------------------------------------------------------------------------------|----------------------------------------------|-------------------|-----------|--|
| REVISIONS                                                                    |                                                                                                                                                                   |                                              |                   |           |  |
|                                                                              |                                                                                                                                                                   |                                              |                   |           |  |
|                                                                              |                                                                                                                                                                   |                                              |                   |           |  |
| PROJECT                                                                      | Crockwell                                                                                                                                                         |                                              |                   |           |  |
| ADDRESS                                                                      | Crockwell House Farm, Manor Road, Great Bourton, OX17 1QT                                                                                                         |                                              |                   |           |  |
| B L A K E A R C H I T E C T S                                                | Blake Architects Limited  1 Coves Barn, Winstone, Cirencester Gloucestershire GL7 7J.  [t] 01285 841407 [e] mail@blakearchitects.co.uk  www.blakearchitects.co.uk |                                              |                   |           |  |
| TITLE                                                                        | Proposed Sections<br>Dormer details                                                                                                                               |                                              |                   |           |  |
| DRAWING<br>NUMBER                                                            | 21.02.04.16                                                                                                                                                       |                                              |                   |           |  |
| STATUS                                                                       | Tender                                                                                                                                                            |                                              |                   |           |  |
| DRAWN                                                                        | CHECKED                                                                                                                                                           | DATE                                         | SCALE             | REVISION  |  |
|                                                                              |                                                                                                                                                                   |                                              | 1:100 @ A1        |           |  |