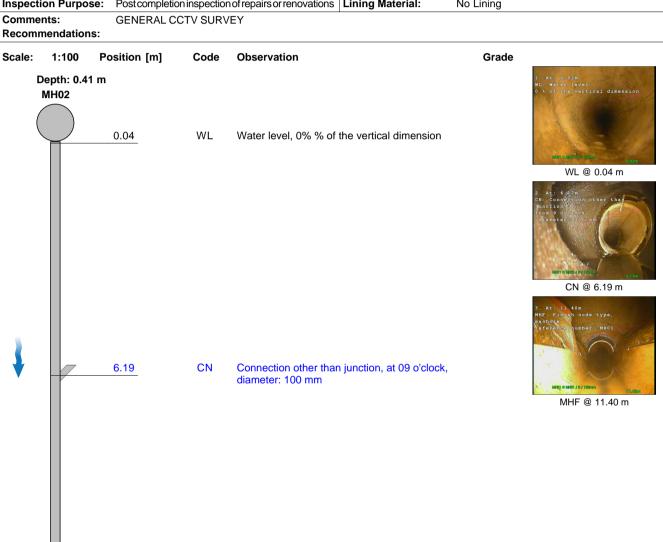

## Section Inspection - 14/11/2022 - MH02X

|         |            |          |         | •                |                 |               |                |
|---------|------------|----------|---------|------------------|-----------------|---------------|----------------|
| Section | Inspection | Date     | Time    | Client`s Job Ref | Weather         | Pre Cleaned   | PLR            |
| 1       | 1          | 14/11/22 | 16:53   | DEBBIE WHITFORD  | No Rain Or Snow | No            | MH02X          |
| Оре     | erator     | Veh      | icle    | Camera           | Preset Length   | Legal Status  | Alternative ID |
| SH      | AWN        | Not Sp   | ecified | Not Specified    | Not Specified   | Not Specified | 1              |

| Town or Village: | Bodicote        | Inspection Direction: | Downstream | Upstream Node:         | MH02    |
|------------------|-----------------|-----------------------|------------|------------------------|---------|
| Road:            | White Post Road | Inspected Length:     | 11.40 m    | Upstream Pipe Depth:   | 0.410 m |
| Location:        | Gardens         | Total Length:         | 11.40 m    | Downstream Node:       | MH01    |
| Surface Type:    |                 | Joint Length:         | 0.00 m     | Downstream Pipe Depth: | 0.730 m |
| Use.             | Foul            | •                     | Pine Shape | Circular               |         |

ipe Shape: Type of Pipe: Gravity drain/sewer Dia/Height: 100 mm

Year Constructed: Pipe Material:

Fibreglass reinforced pipe Flow Control: No flow control Lining Type: Cured in place lining

Inspection Purpose: Post completion inspection of repairs or renovations **Lining Material:** No Lining

| Construction Features |                    |          |           |                                    | Misc        | ellaneous Fea | tures    |           |           |
|-----------------------|--------------------|----------|-----------|------------------------------------|-------------|---------------|----------|-----------|-----------|
|                       | Structural Defects |          |           | Service & Operational Observations |             |               |          |           |           |
| STR No. Def           | STR Peak           | STR Mean | STR Total | STR Grade                          | SER No. Def | SER Peak      | SER Mean | SER Total | SER Grade |
| 0                     | 0.0                | 0.0      | 0.0       | 1.0                                | 0           | 0.0           | 0.0      | 0.0       | 1.0       |

Finish node type, manhole, reference number:

MHF

MH01

11.40

MH01 Depth: 0.73 m

221114\_1652A-Survey.jpg, 00:00:00, 0.04 m Water level, 0% % of the vertical dimension

221114\_1652B-Survey.jpg, 00:00:29, 6.19 m Connection other than junction, at 09 o'clock, diameter: 100

221114\_1653A-Survey.jpg, 00:00:57, 11.40 m Finish node type, manhole, reference number: MH01