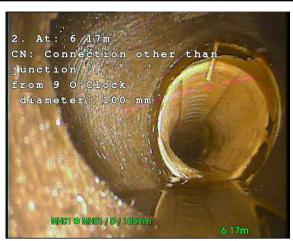

221114\_1652A-Survey.jpg, 00:00:00, 0.04 m Water level, 0% % of the vertical dimension

221114\_1652B-Survey.jpg, 00:00:29, 6.19 m Connection other than junction, at 09 o'clock, diameter: 100

221114\_1653A-Survey.jpg, 00:00:57, 11.40 m Finish node type, manhole, reference number: MH01