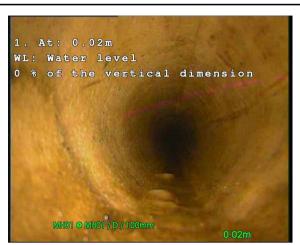

221114\_1652A-Survey.jpg, 00:00:00, 0.04 m Water level, 0% % of the vertical dimension

221114\_1652B-Survey.jpg, 00:00:29, 6.19 m Connection other than junction, at 09 o'clock, diameter: 100

221114\_1653A-Survey.jpg, 00:00:57, 11.40 m Finish node type, manhole, reference number: MH01