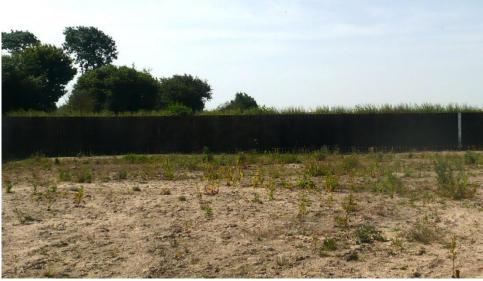

02 Standing at the north end of the manege looking south towards where the pool, changing hut and padel court would be built in the immediate foreground. The hedge screening can be seen beyond the manege fencing.