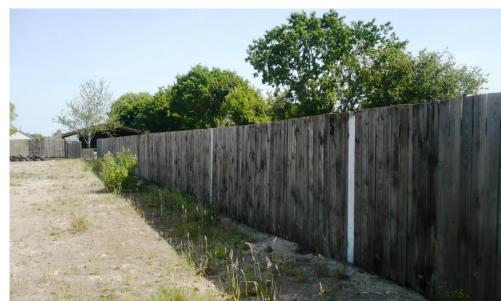

03 Standing within the manege looking at the 2 metre high fence along the east boundary. The padel court walls would be hidden from view by the manege fencing.

04 Standing just outside the manege looking at the fencing along the east side. This fencing would fully screen the proposed padel court, changing hut and swimming pool within the manege.