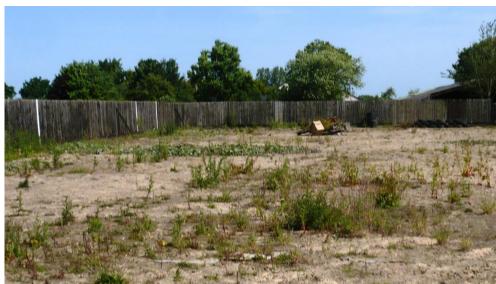

## **Adderbury Hill Barn Padel Tennis Court – Site area photos**

01 Standing at the south end of the manege looking north. The house can be seen in the distance beyond the manege fence. The proposed padel court, changing hut and swimming pool would be built in the immediate foreground.