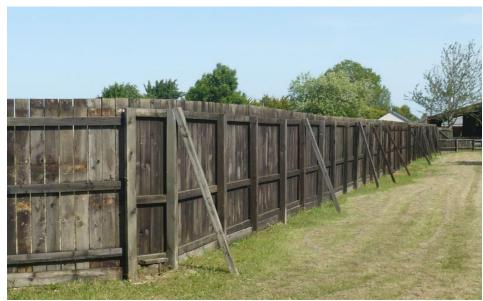

03 Standing within the manege looking at the 2 metre high fence along the east boundary. The padel court walls would be hidden from view by the manege fencing.

04 Standing just outside the manege looking at the fencing along the east side. This fencing would fully screen the proposed padel court, changing hut and swimming pool within the manege.