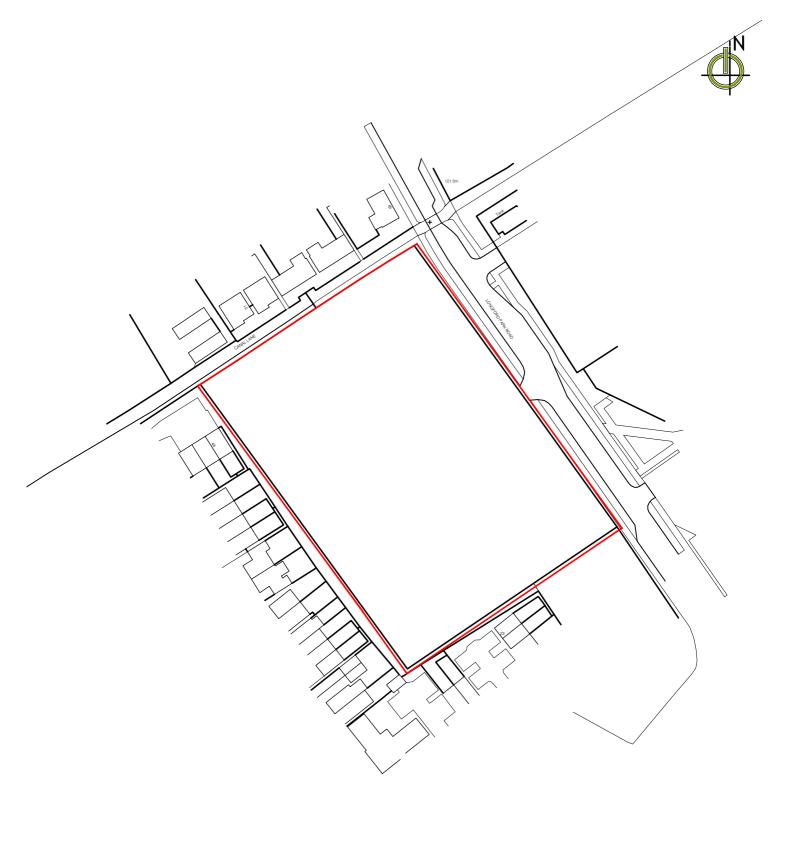

| Project        |             |               |                 |            |            |  |
|----------------|-------------|---------------|-----------------|------------|------------|--|
| CARE H         | OME DEVELOP | MENT, LONGFOR | D PARK R        | OAD, BODIC | OTE        |  |
| Drawing        |             |               |                 |            |            |  |
| SITE LO        | CATION PLAN |               |                 |            |            |  |
|                | Date        |               | Drawn           |            | Checked    |  |
| Scale          | Date        |               | Drawn           |            | Checked    |  |
| Scale 1:1250 ( |             | 01.11.2022    | Drawn           | ZK         | Checked MP |  |
|                |             |               | Drawn<br>Status |            |            |  |