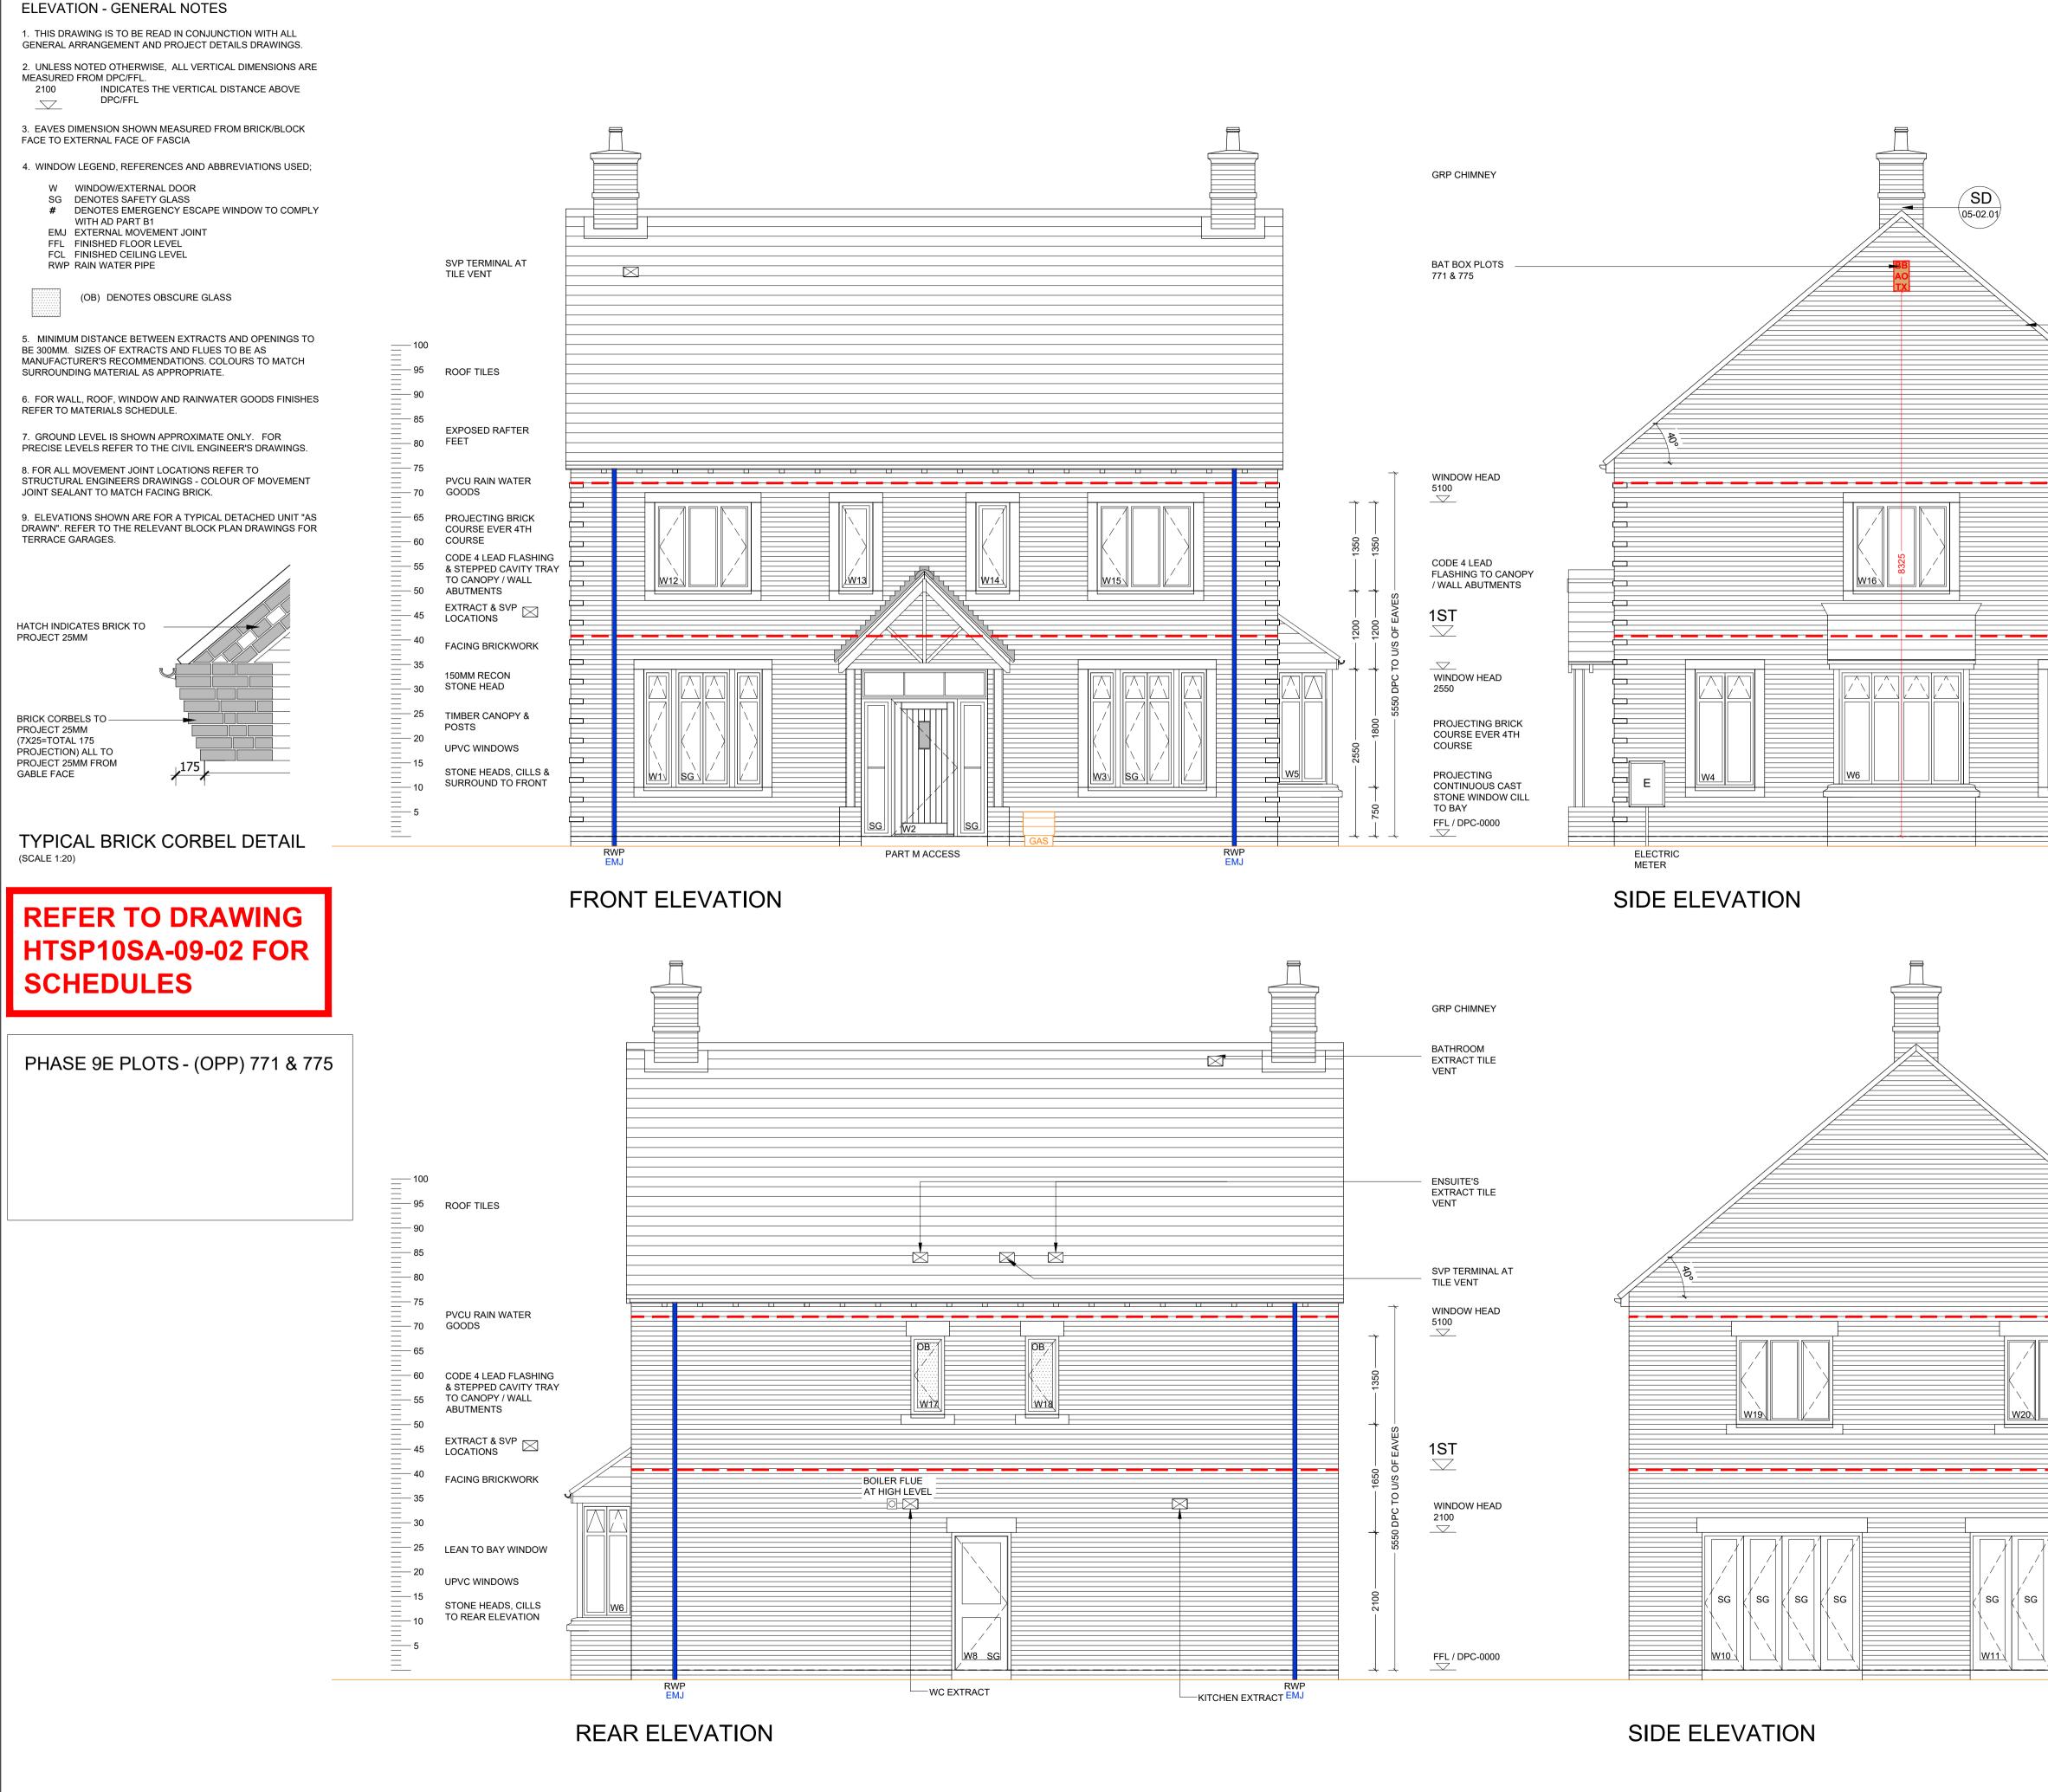

|                   | Statutory approvals to be received prior to commencement of works.          |                                                     |                 |  |
|-------------------|-----------------------------------------------------------------------------|-----------------------------------------------------|-----------------|--|
|                   | Building control submission to be deposited prior to any works.             |                                                     |                 |  |
| - Che             | Check / trace positions of existing services / drainage prior to new works. |                                                     |                 |  |
| - Ens             | Ensure no Easements / rights of way exist on site prior to construction.