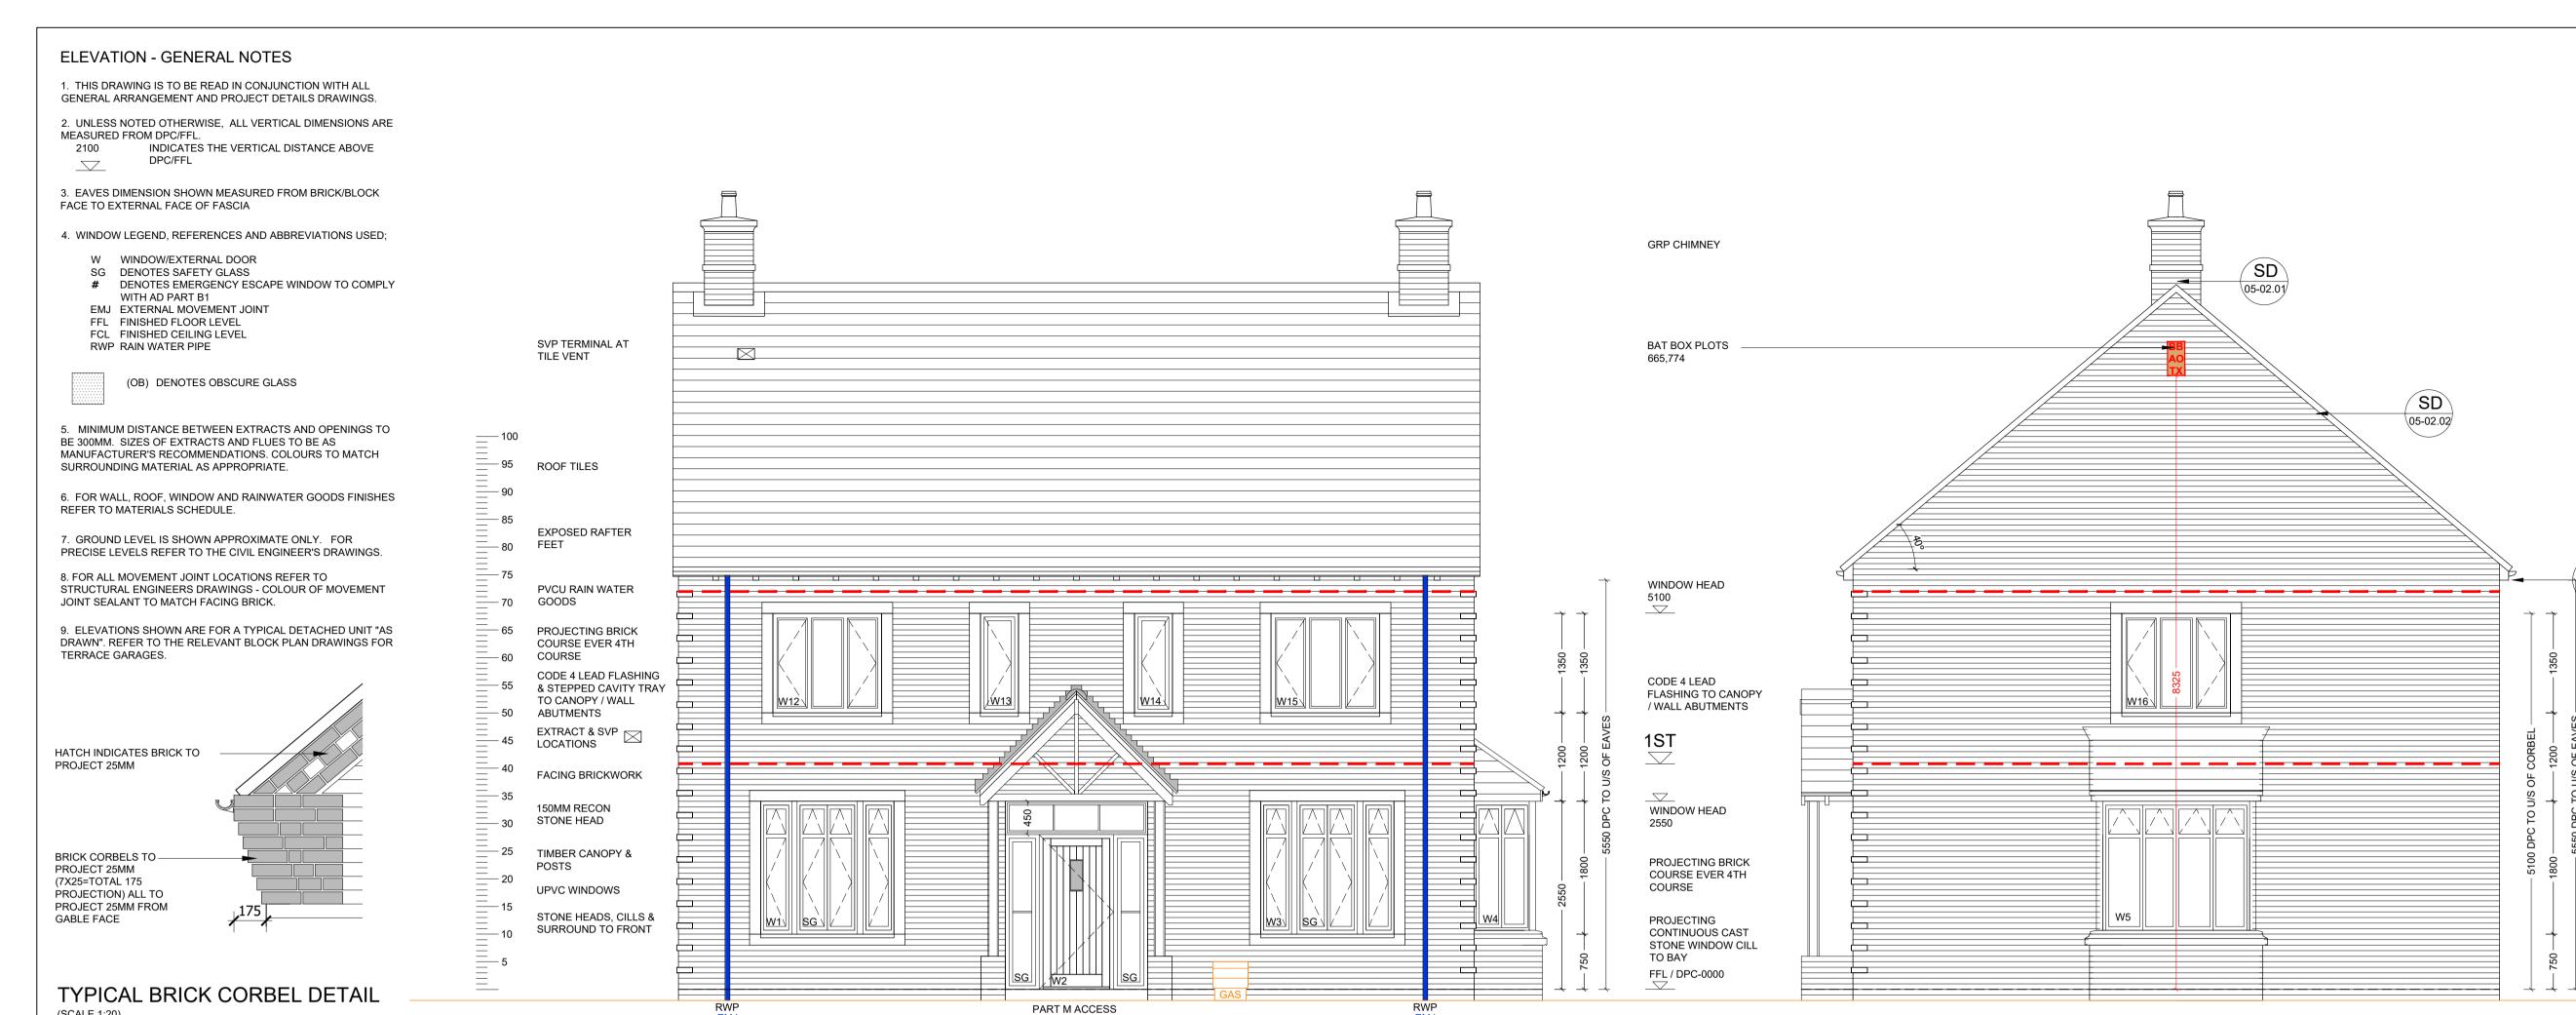

## FRONT ELEVATION SIDE ELEVATION

Statutory approvals to be received prior to commencement of works. Check / trace positions of existing services / drainage prior to new works.

Ensure no Easements / rights of way exist on site prior to construction.