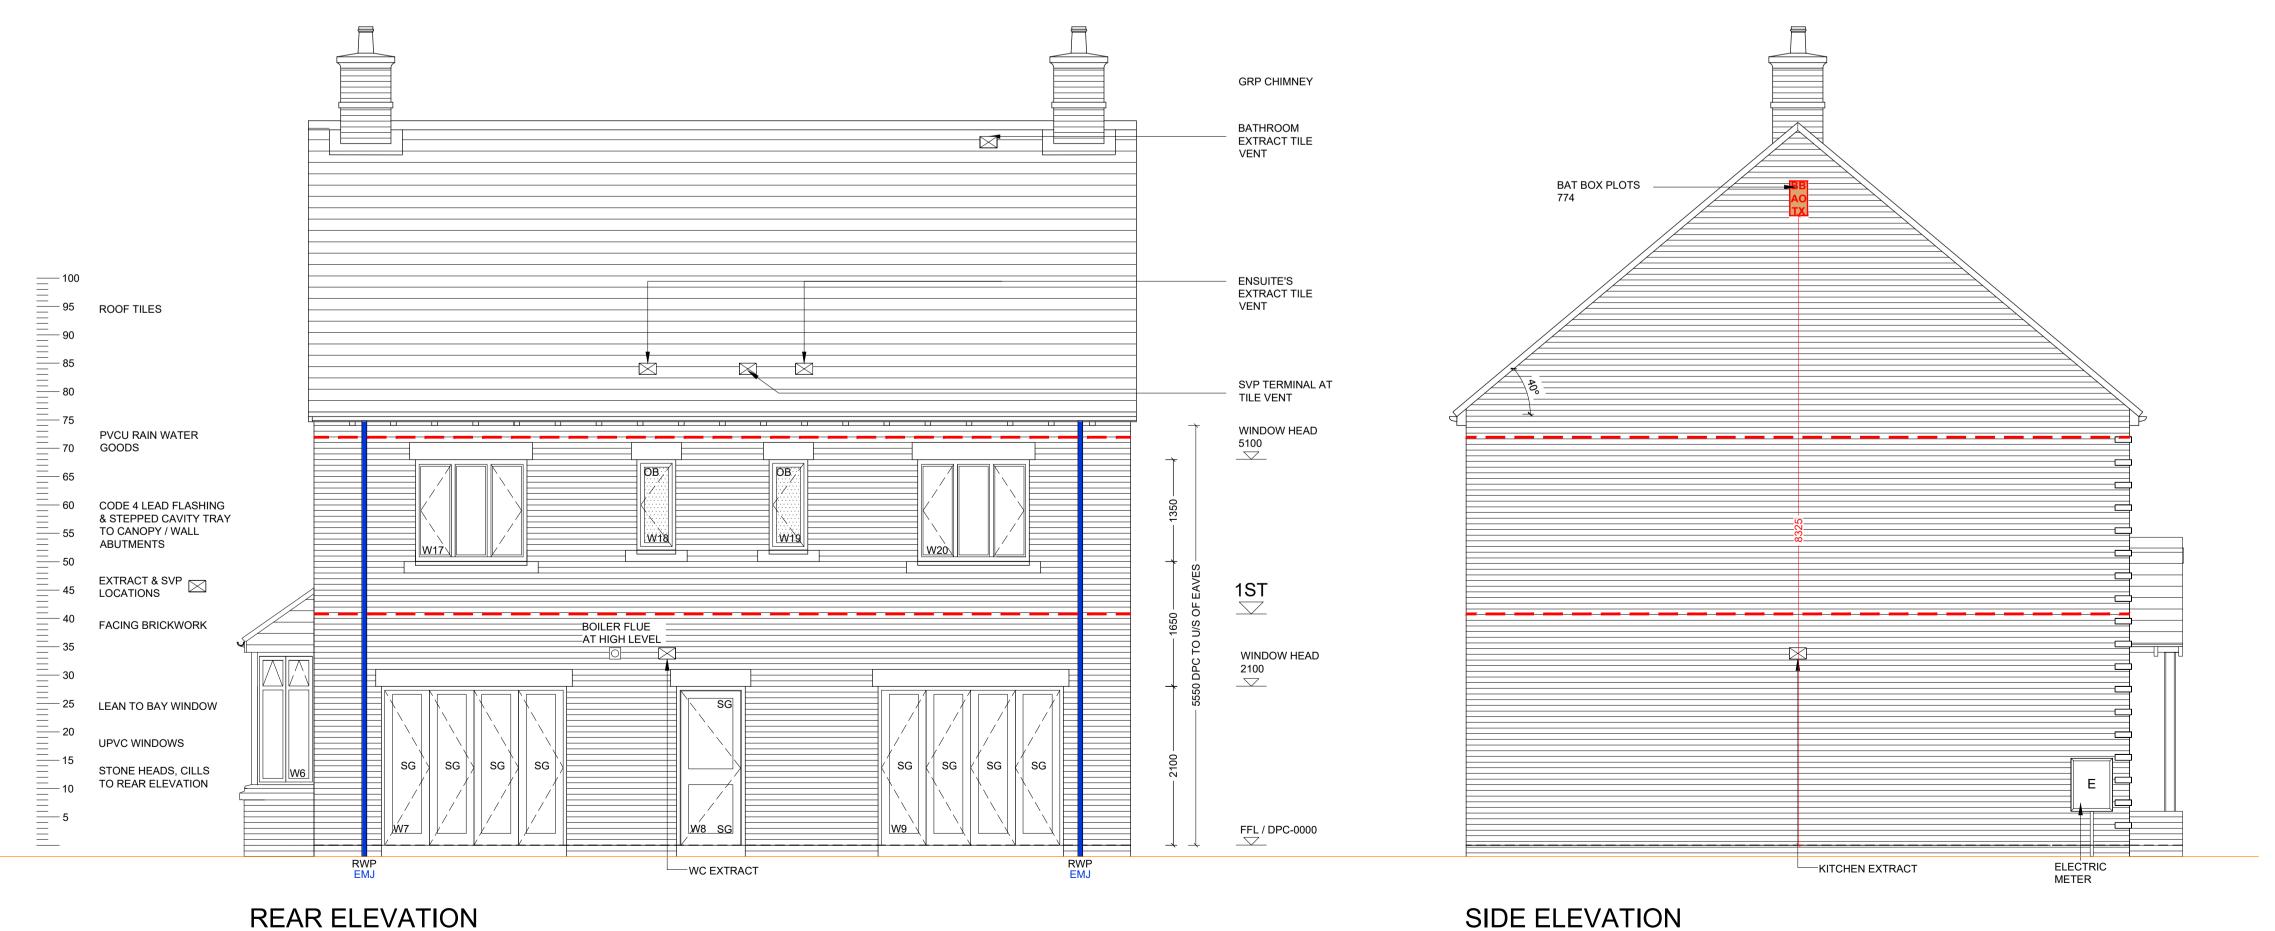

## FRONT ELEVATION SIDE ELEVATION

Statutory approvals to be received prior to commencement of works. Check / trace positions of existing services / drainage prior to new works.

Ensure no Easements / rights of way exist on site prior to construction.