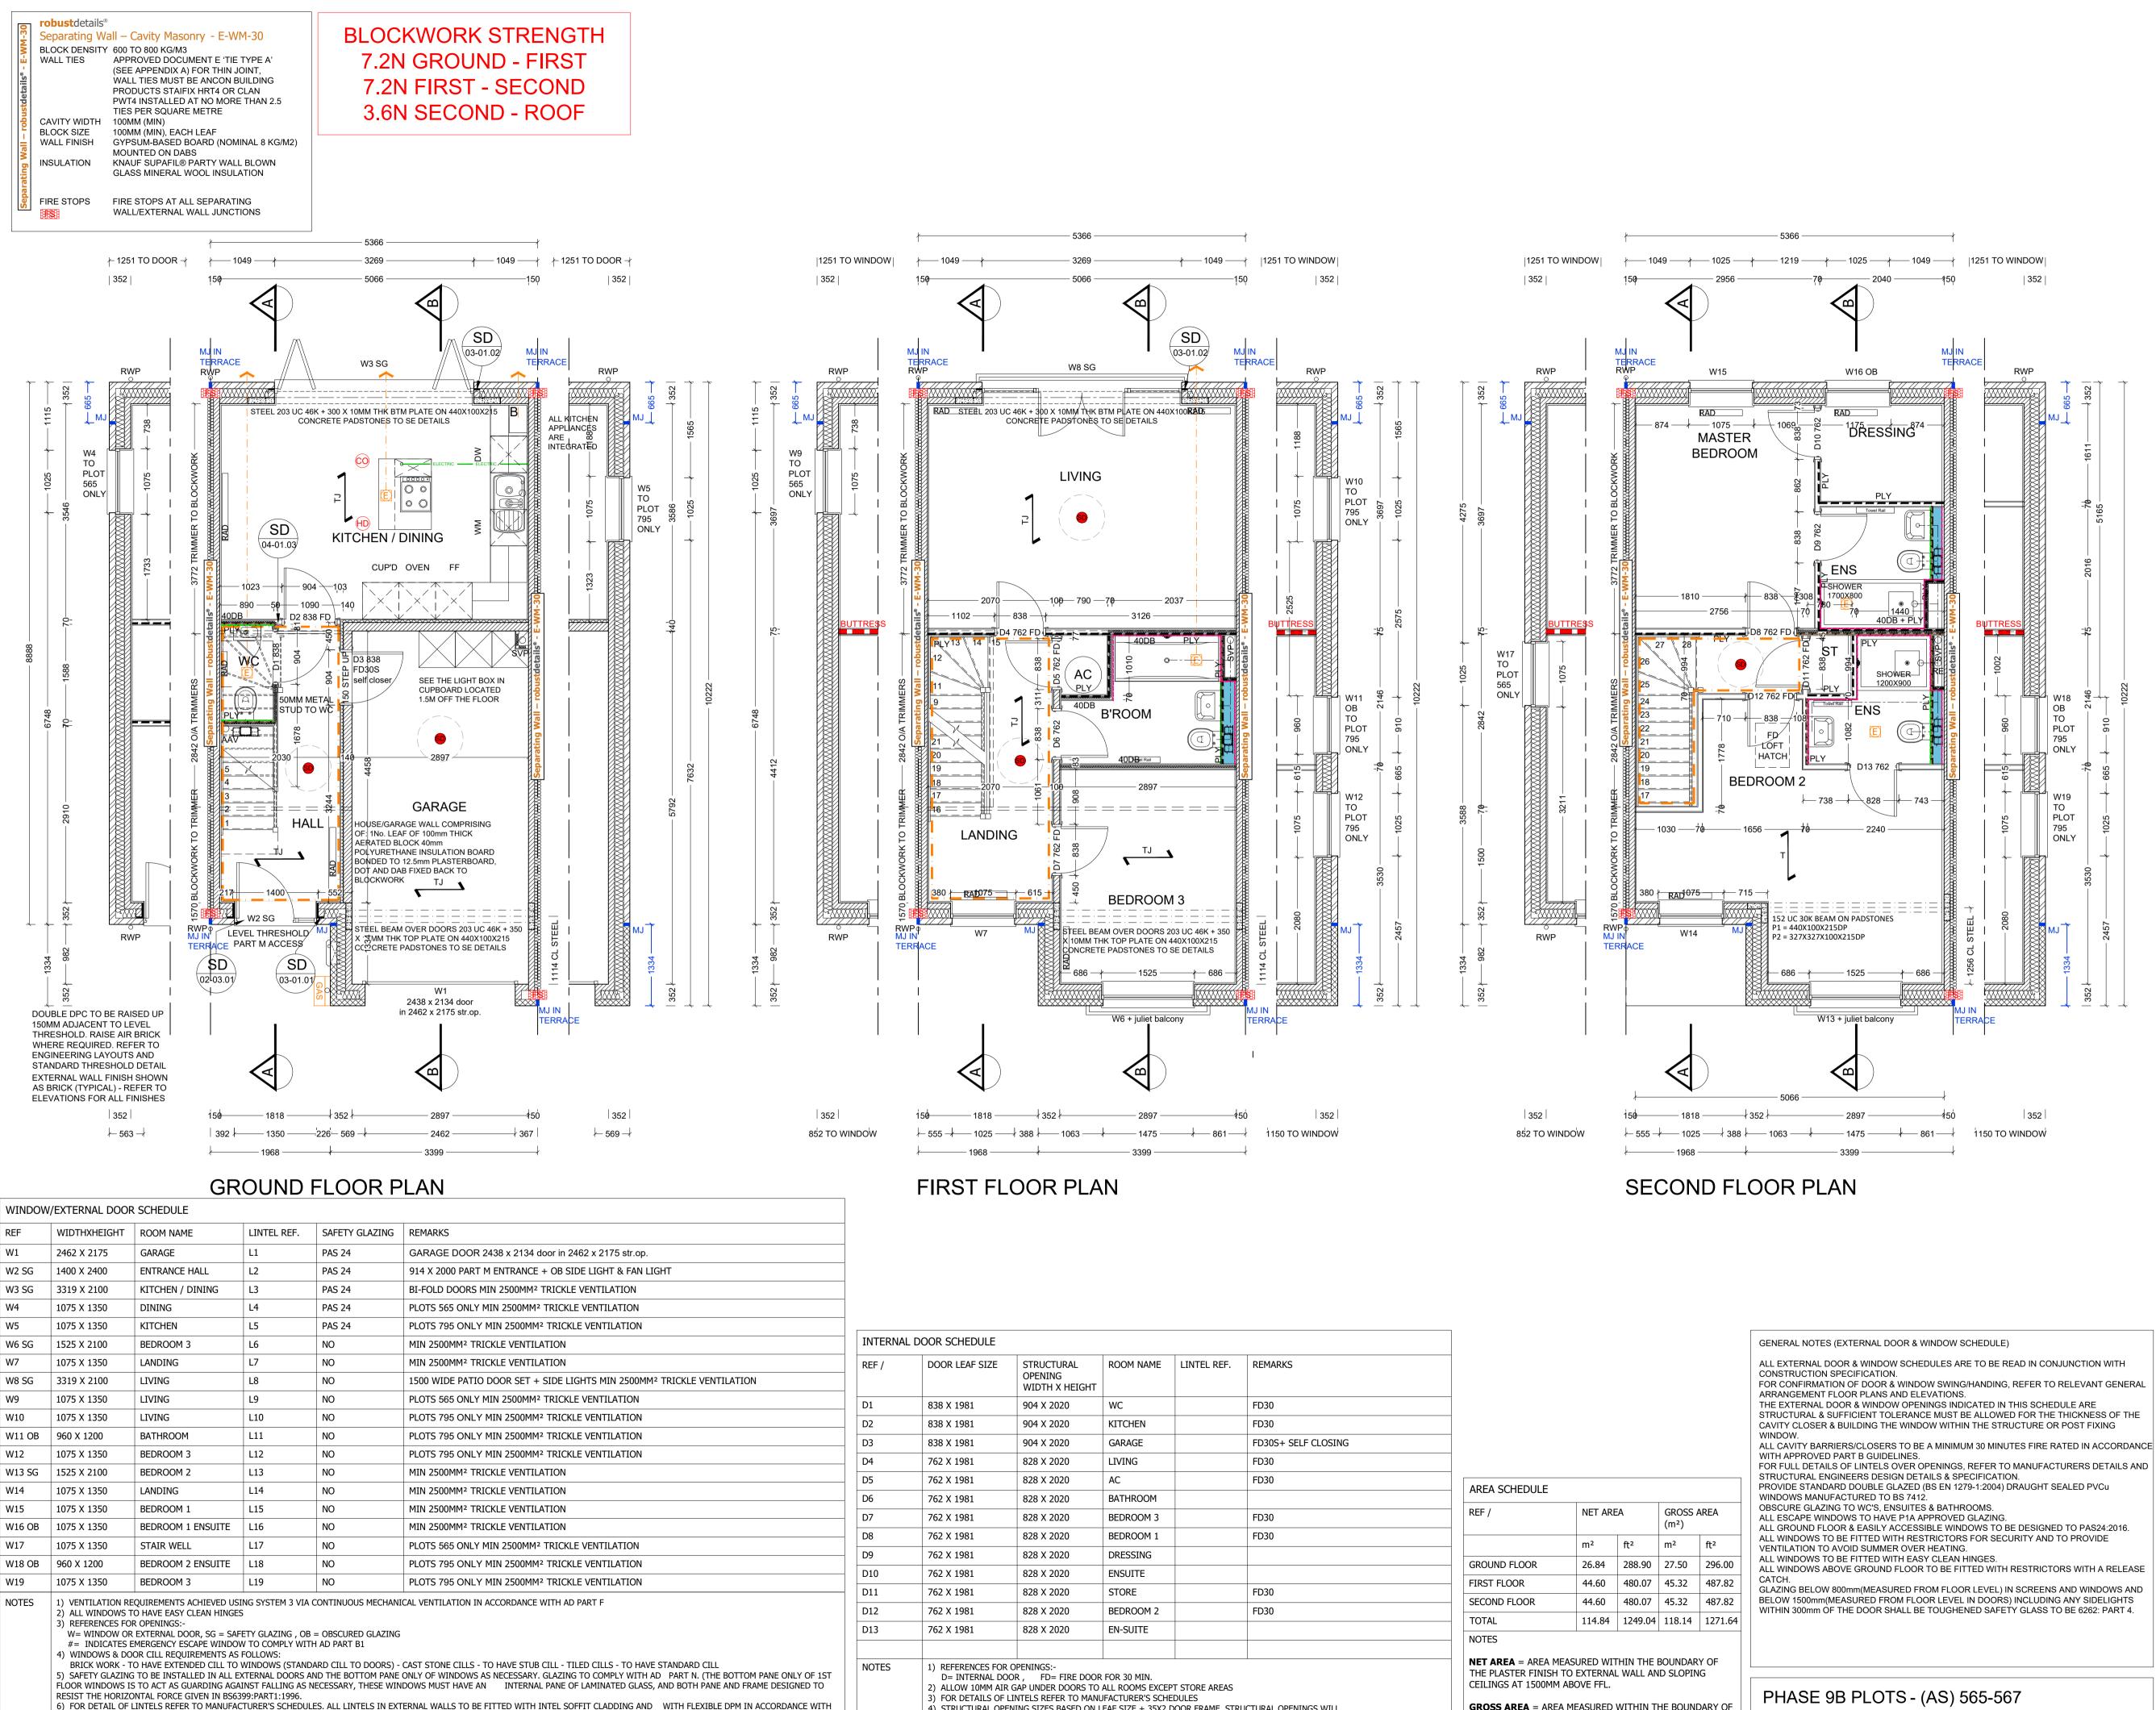

MANUFACTURERS INSTRUCTIONS 7) ALL WINDOW AND DOOR SIZES TO BE CHECKED ON SITE PRIOR TO MANUFACTURE

| DOOR LEAF SIZE                                                                                            | STRUCTURAL<br>OPENING<br>WIDTH X HEIGHT                          | ROOM NAME                                                | LINTEL REF.                | REMARKS                                    |  |
|-----------------------------------------------------------------------------------------------------------|------------------------------------------------------------------|----------------------------------------------------------|----------------------------|--------------------------------------------|--|
| 338 X 1981                                                                                                | 904 X 2020                                                       | WC                                                       |                            | FD30                                       |  |
| 838 X 1981                                                                                                | 904 X 2020                                                       | KITCHEN                                                  |                            | FD30                                       |  |
| 838 X 1981                                                                                                | 904 X 2020                                                       | GARAGE                                                   |                            | FD30S+ SELF CLOSING                        |  |
| 762 X 1981                                                                                                | 828 X 2020                                                       | LIVING                                                   |                            | FD30                                       |  |
| 762 X 1981                                                                                                | 828 X 2020                                                       | AC                                                       |                            | FD30                                       |  |
| 762 X 1981                                                                                                | 828 X 2020                                                       | BATHROOM                                                 |                            |                                            |  |
| 762 X 1981                                                                                                | 828 X 2020                                                       | BEDROOM 3                                                |                            | FD30                                       |  |
| 762 X 1981                                                                                                | 828 X 2020                                                       | BEDROOM 1                                                |                            | FD30                                       |  |
| 762 X 1981                                                                                                | 828 X 2020                                                       | DRESSING                                                 |                            |                                            |  |
| 762 X 1981                                                                                                | 828 X 2020                                                       | ENSUITE                                                  |                            |                                            |  |
| 762 X 1981                                                                                                | 828 X 2020                                                       | STORE                                                    |                            | FD30                                       |  |
| 762 X 1981                                                                                                | 828 X 2020                                                       | BEDROOM 2                                                |                            | FD30                                       |  |
| 762 X 1981                                                                                                | 828 X 2020                                                       | EN-SUITE                                                 |                            |                                            |  |
|                                                                                                           |                                                                  |                                                          |                            |                                            |  |
| <ol> <li>ALLOW 10MM AIR</li> <li>FOR DETAILS OF L</li> <li>STRUCTURAL OPEN<br/>VARY FOR ANY OT</li> </ol> | DR , FD= FIRE DOOR<br>GAP UNDER DOORS TO<br>INTELS REFER TO MANU | All Rooms Excep<br>JFACTURER's Sche<br>EAF SIZE + 35X2 I | Edules<br>Door Frame. Stri | JCTURAL OPENINGS WILL<br>DOOR SETTING OUT. |  |

| AREA SCHEDULE |         |          |        |                    |  |
|---------------|---------|----------|--------|--------------------|--|
| REF /         | NET ARI | NET AREA |        | GROSS AREA<br>(m²) |  |
|               | m²      | ft²      | m²     | ft²                |  |
| GROUND FLOOR  | 26.84   | 288.90   | 27.50  | 296.00             |  |
| FIRST FLOOR   | 44.60   | 480.07   | 45.32  | 487.82             |  |
| SECOND FLOOR  | 44.60   | 480.07   | 45.32  | 487.82             |  |
| TOTAL         | 114.84  | 1249.04  | 118.14 | 1271.64            |  |
| NOTES         |         |          |        |                    |  |

**GROSS AREA** = AREA MEASURED WITHIN THE BOUNDARY OF THE INNER STRUCTURAL FACE OF THE EXTERNAL WALL AND SLOPING CEILINGS AT 1200MM ABOVE FFL.

PHASE 9B PLOTS - (AS) 565-567 PHASE 9E PLOTS - (AS) 783-785 & 794-795

# **GENERAL NOTES**

### 1. THIS DRAWING IS TO BE READ IN CONJUNCTION WITH ALL GENERAL ARRANGEMENT AND PROJECT DETAILS DRAWINGS.

15.09.22 WG6 & 13 updated + Juliet balconies added

2. UNLESS NOTED OTHERWISE, ALL DIMENSIONS ARE TO STRUCTURAL FACES AND/OR PARTITION STUDS.

19.10.21 Buttress wall note updated

07.02.22 Smoke detectors adjusted

28.09.22 Block strength note added

27.09.22 Minor note updates

3. ABBREVIATIONS USED:-

- EMJ EXTERNAL MOVEMENT JOINT HL AT HIGH LEVEL
- AAV AIR ADMITTANCE VALVE SVP SOIL AND VENT PIPE
- DP DRAINAGE POINT RWP RAIN WATER PIPE
- CJ CONSTRUCTION JOINT

4. LEGEND

FACING BRICKWORK / RENDER FINISH ON 7.2N BLOCKWORK ENGINEERING BRICKWORK IN LINE WITH STRUCTURAL

- ENGINEERS SPECIFICATION 7.3N/SQ. MM AIRCRETE BLOCK TO GROUND FLOOR ONLY 3.6N/SQ. MM AIRCRETE BLOCK (550 - 650 KG/M<sup>3</sup>) TO CLIENTS SPECIFICATION, BLOCK STRENGTH TO BE IN ACCORDANCE WITH THE STRUCTURAL ENGINEERS DETAILS. PARTY WALL IN ACCORDANCE WITH ROBUST DETAIL E-WM-30. NON-LOADBEARING PARTITION AS FOLLOWS: 70MM GYPFRAME 'C' STUDS WITH 12.5 MM PLASTER BOARD
- MOISTURE RESISTANT BOARD TO BE USED IN WET AREAS. PLY INFILL BETWEEN STUDS TO BE USED TO SUPPORT RADIATORS / KITCHEN WALL UNITS ALL IN ACCORDANCE WITH THE CLIENTS SPECIFICATION AND DETAIL. 25MM ISOVER APR 1200 IN THE STUD CAVITY OR EQUIVALENT APPROVED MATERIAL (TO CLIENT SPECIFICATION) TO ALL BATHROOMS AND BETWEEN BEDROOMS / LIVING SPACES AS INDICATED
- PLY 12 MM PLY FOR SANITARYWARE BASIN'S AND WC'S INCLUDING BOXING, STUD WALLS AND BUTTRESS WALLS AS INDICATED
- BUTTRESS WALLS REQUIRE 12MM PLY LINING TO ONE SIDE AS STRUCTURAL ENGINEER'S DETAILS LINETYPE INDICATES PROTECTED HALLWAY
- (Min. 30 MINUTE FIRE PROTECTION) HALF HOUR FIRE RATED COMPARTMENT WALLS TO EXTEND TO UNDERSIDE OF STRUCTURAL FLOOR AND FIRE STOPPED.
- DENOTES SPAN OF FLOOR OVER (TYPE STATED) B&B BEAM & BLOCK TJ JOIST SPAN TRUSS

FOR ALL STRUCTURAL STEELWORK, PADSTONES, AND MOVEMENT JOINT DETAILS REFER TO THE STRUCTURAL ENGINEER'S DRAWINGS.

6. ALL DRAINAGE RUNS TO BE ABOVE FLOOR UNLESS STATED OTHERWISE.

7. ALL KITCHEN LAYOUTS TO SPECIALIST'S DESIGN AND DETAILS

8. CONTINUOUS MECHANICAL EXTRACTS ALL EXTRACT DUCTS TO BE WITHIN THE FLOOR / ROOF SPACE UNLESS NOTED OTHERWISE, REFER TO SPECIALIST'S DRAWINGS FOR DETAILS

INDICATES EXTRACT LOCATION

DENOTES SMOKE ALARM - TO BE SELF CONTAINED, MAINS FED & INTERCONNECTED, TO COMPLY WITH B.S. 5446 PART 1.

HEAT DETECTOR A100 EI 144 WITH BATTERY BACK UP

10. FOR MOVEMENT JOINT, BED JOINT REINFORCEMENT AND ALL STRUCTURAL INFORMATION REFER TO STRUCTURAL ENGINEERS DRAWINGS AND DETAILS

## 11. ALL SVP'S TO BE INSULATED WITH MIN 25MM INSULATION QUILT AND TO BE BOXED IN WITH 25X50 SW TIMBER BATTEN FRAMEWORK AND 2NO LAYERS OF 12.5MM PLASTERBOARD.