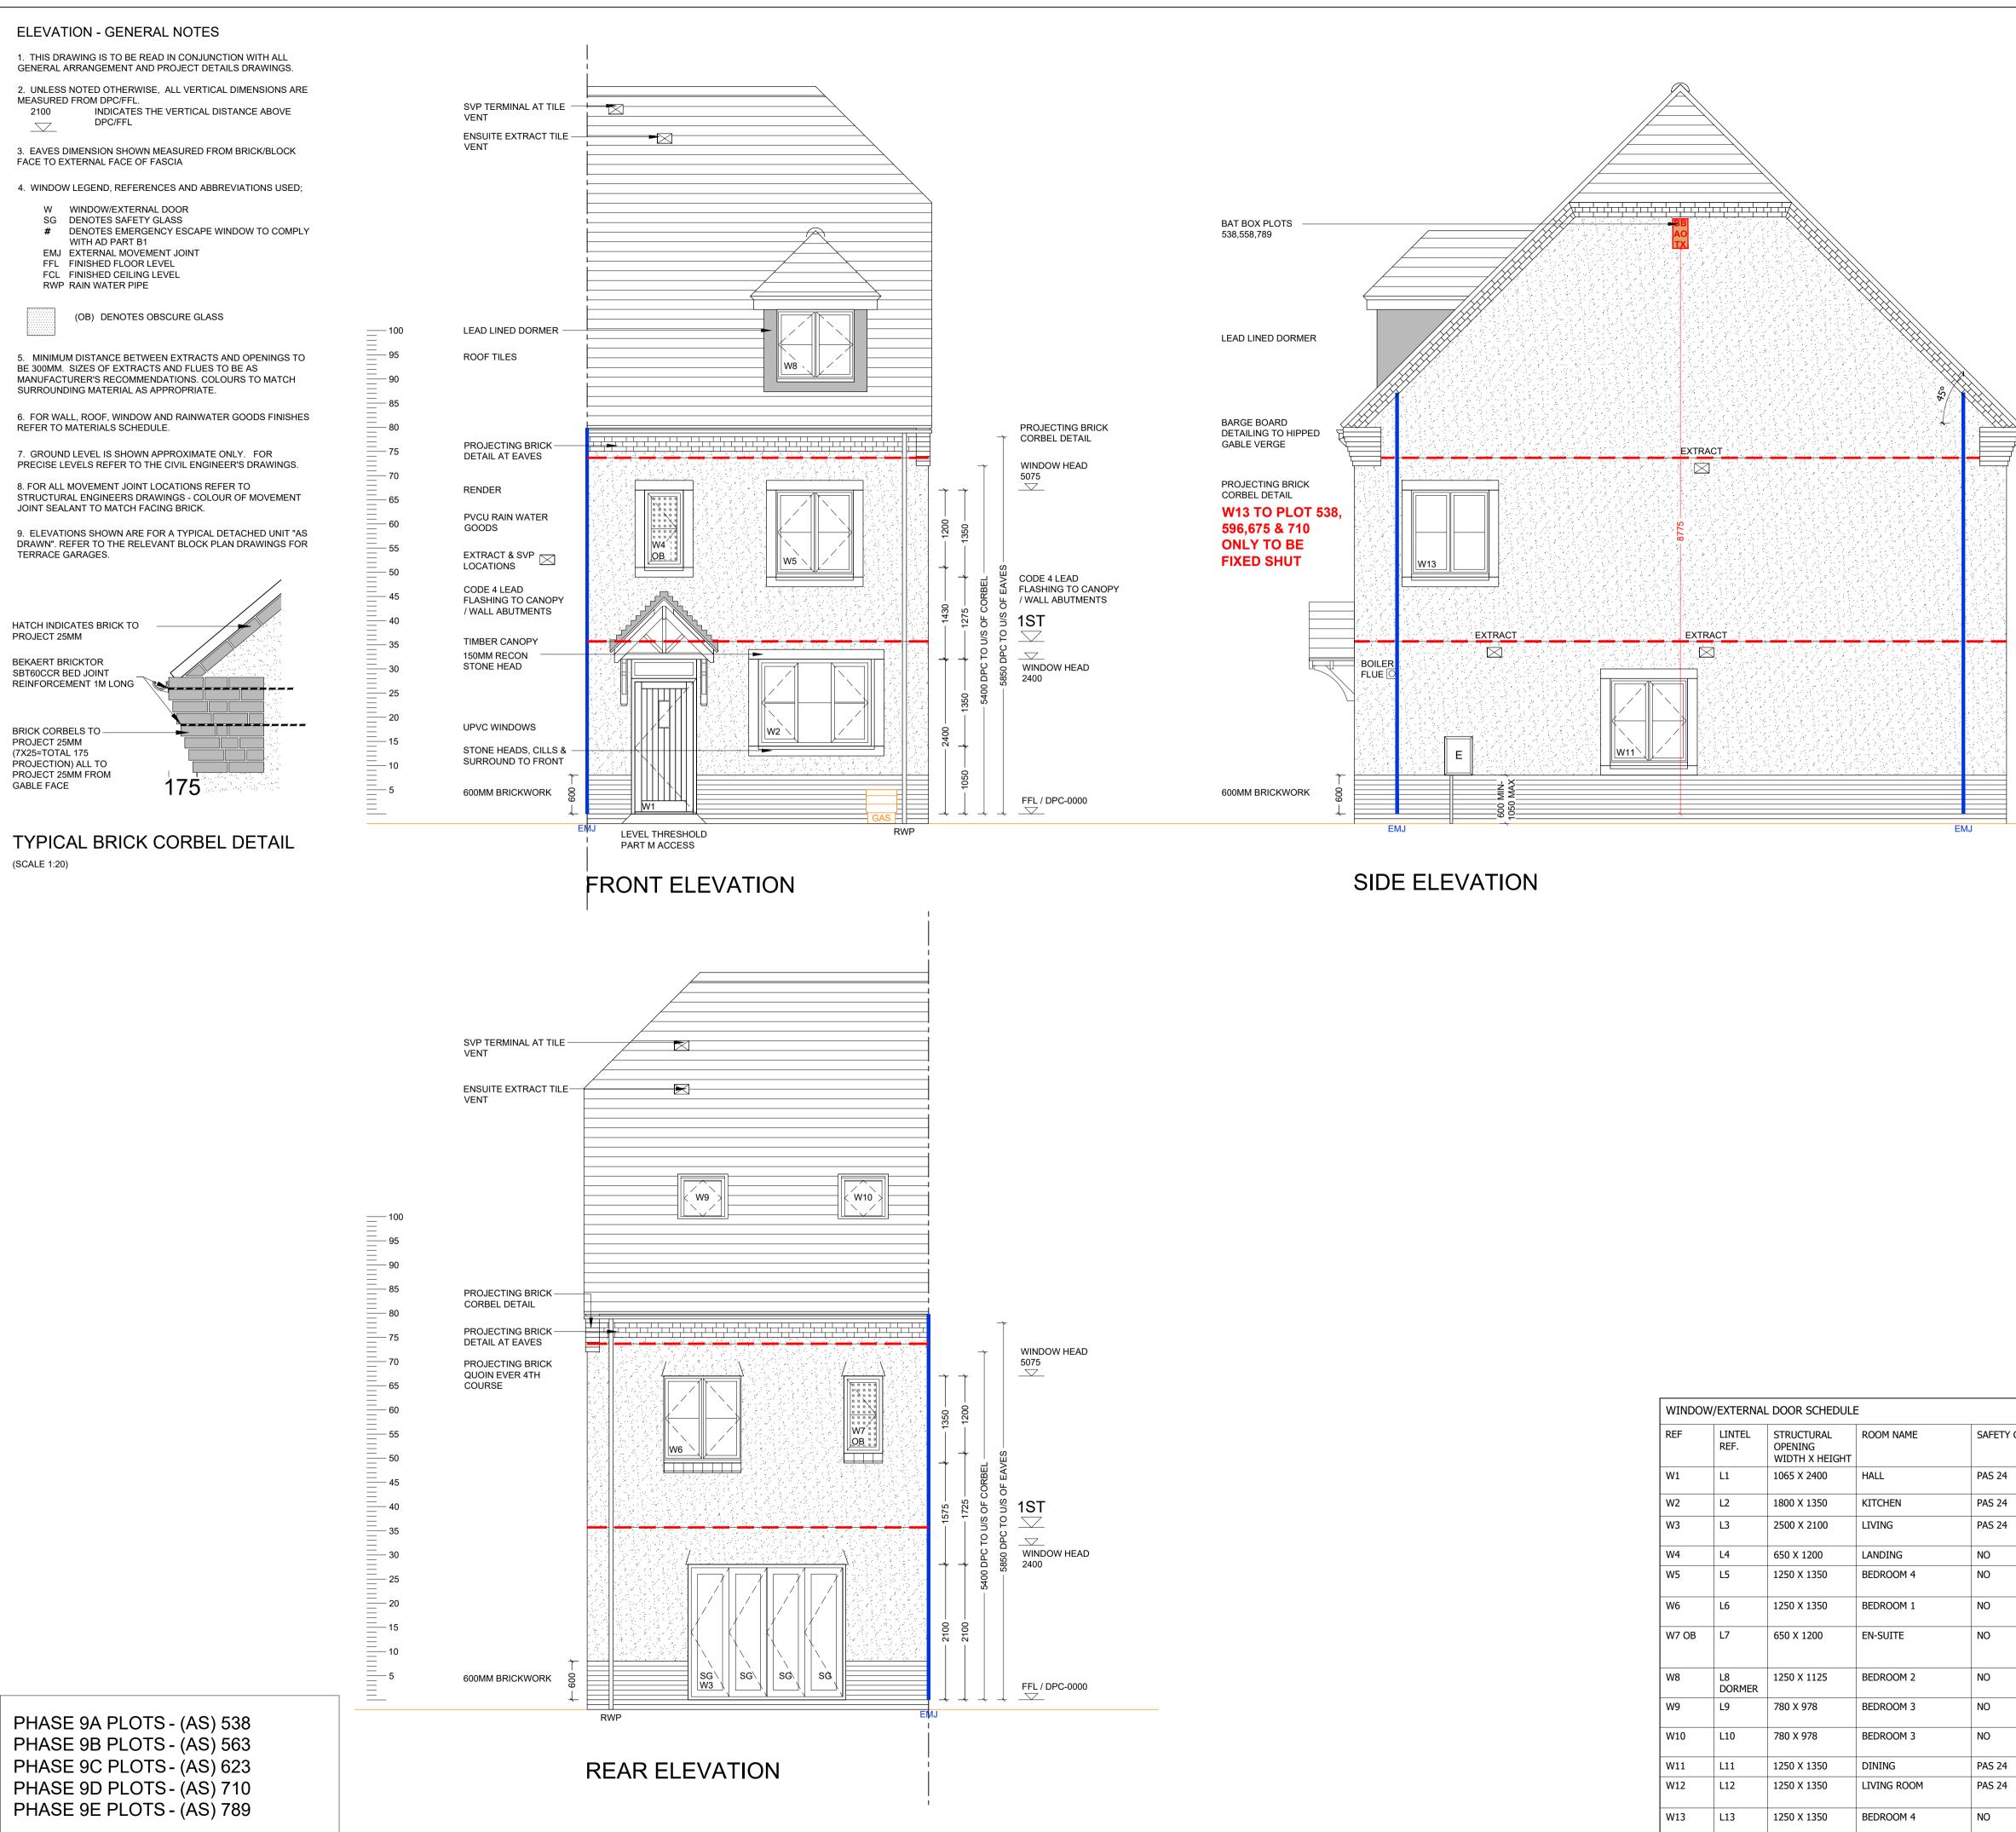

| ( Glazing | REMARKS                                                                           |
|-----------|-----------------------------------------------------------------------------------|
|           | 914X2000 DOOR LEAF + FAN LIGHT - PART M<br>ACCESS                                 |
|           | MIN 2500MM <sup>2</sup> TRICKLE VENTILATION                                       |
|           | BI-FOLDS                                                                          |
|           | MIN 2500MM <sup>2</sup> TRICKLE VENTILATION                                       |
|           | MIN 2500MM <sup>2</sup> TRICKLE VENTILATION<br>P1A GLAZING                        |
|           | MIN 2500MM <sup>2</sup> TRICKLE VENTILATION<br>P1A GLAZING                        |
|           | MIN 2500MM <sup>2</sup> TRICKLE VENTILATION<br>P1A GLAZING OBSCURED GLAZING       |
|           | MIN 2500MM <sup>2</sup> TRICKLE VENTILATION, DORMER<br>P1A GLAZING                |
|           | ROOF LIGHT<br>P1A GLAZING                                                         |
|           | ROOF LIGHT<br>P1A GLAZING                                                         |
|           | MIN 2500MM <sup>2</sup> TRICKLE VENTILATION                                       |
|           | MIN 2500MM <sup>2</sup> TRICKLE VENTILATION<br>WINDOW TO PLOT 514, 558 & 570 ONLY |
|           | MIN 2500MM <sup>2</sup> TRICKLE VENTILATION<br>P1A GLAZING                        |