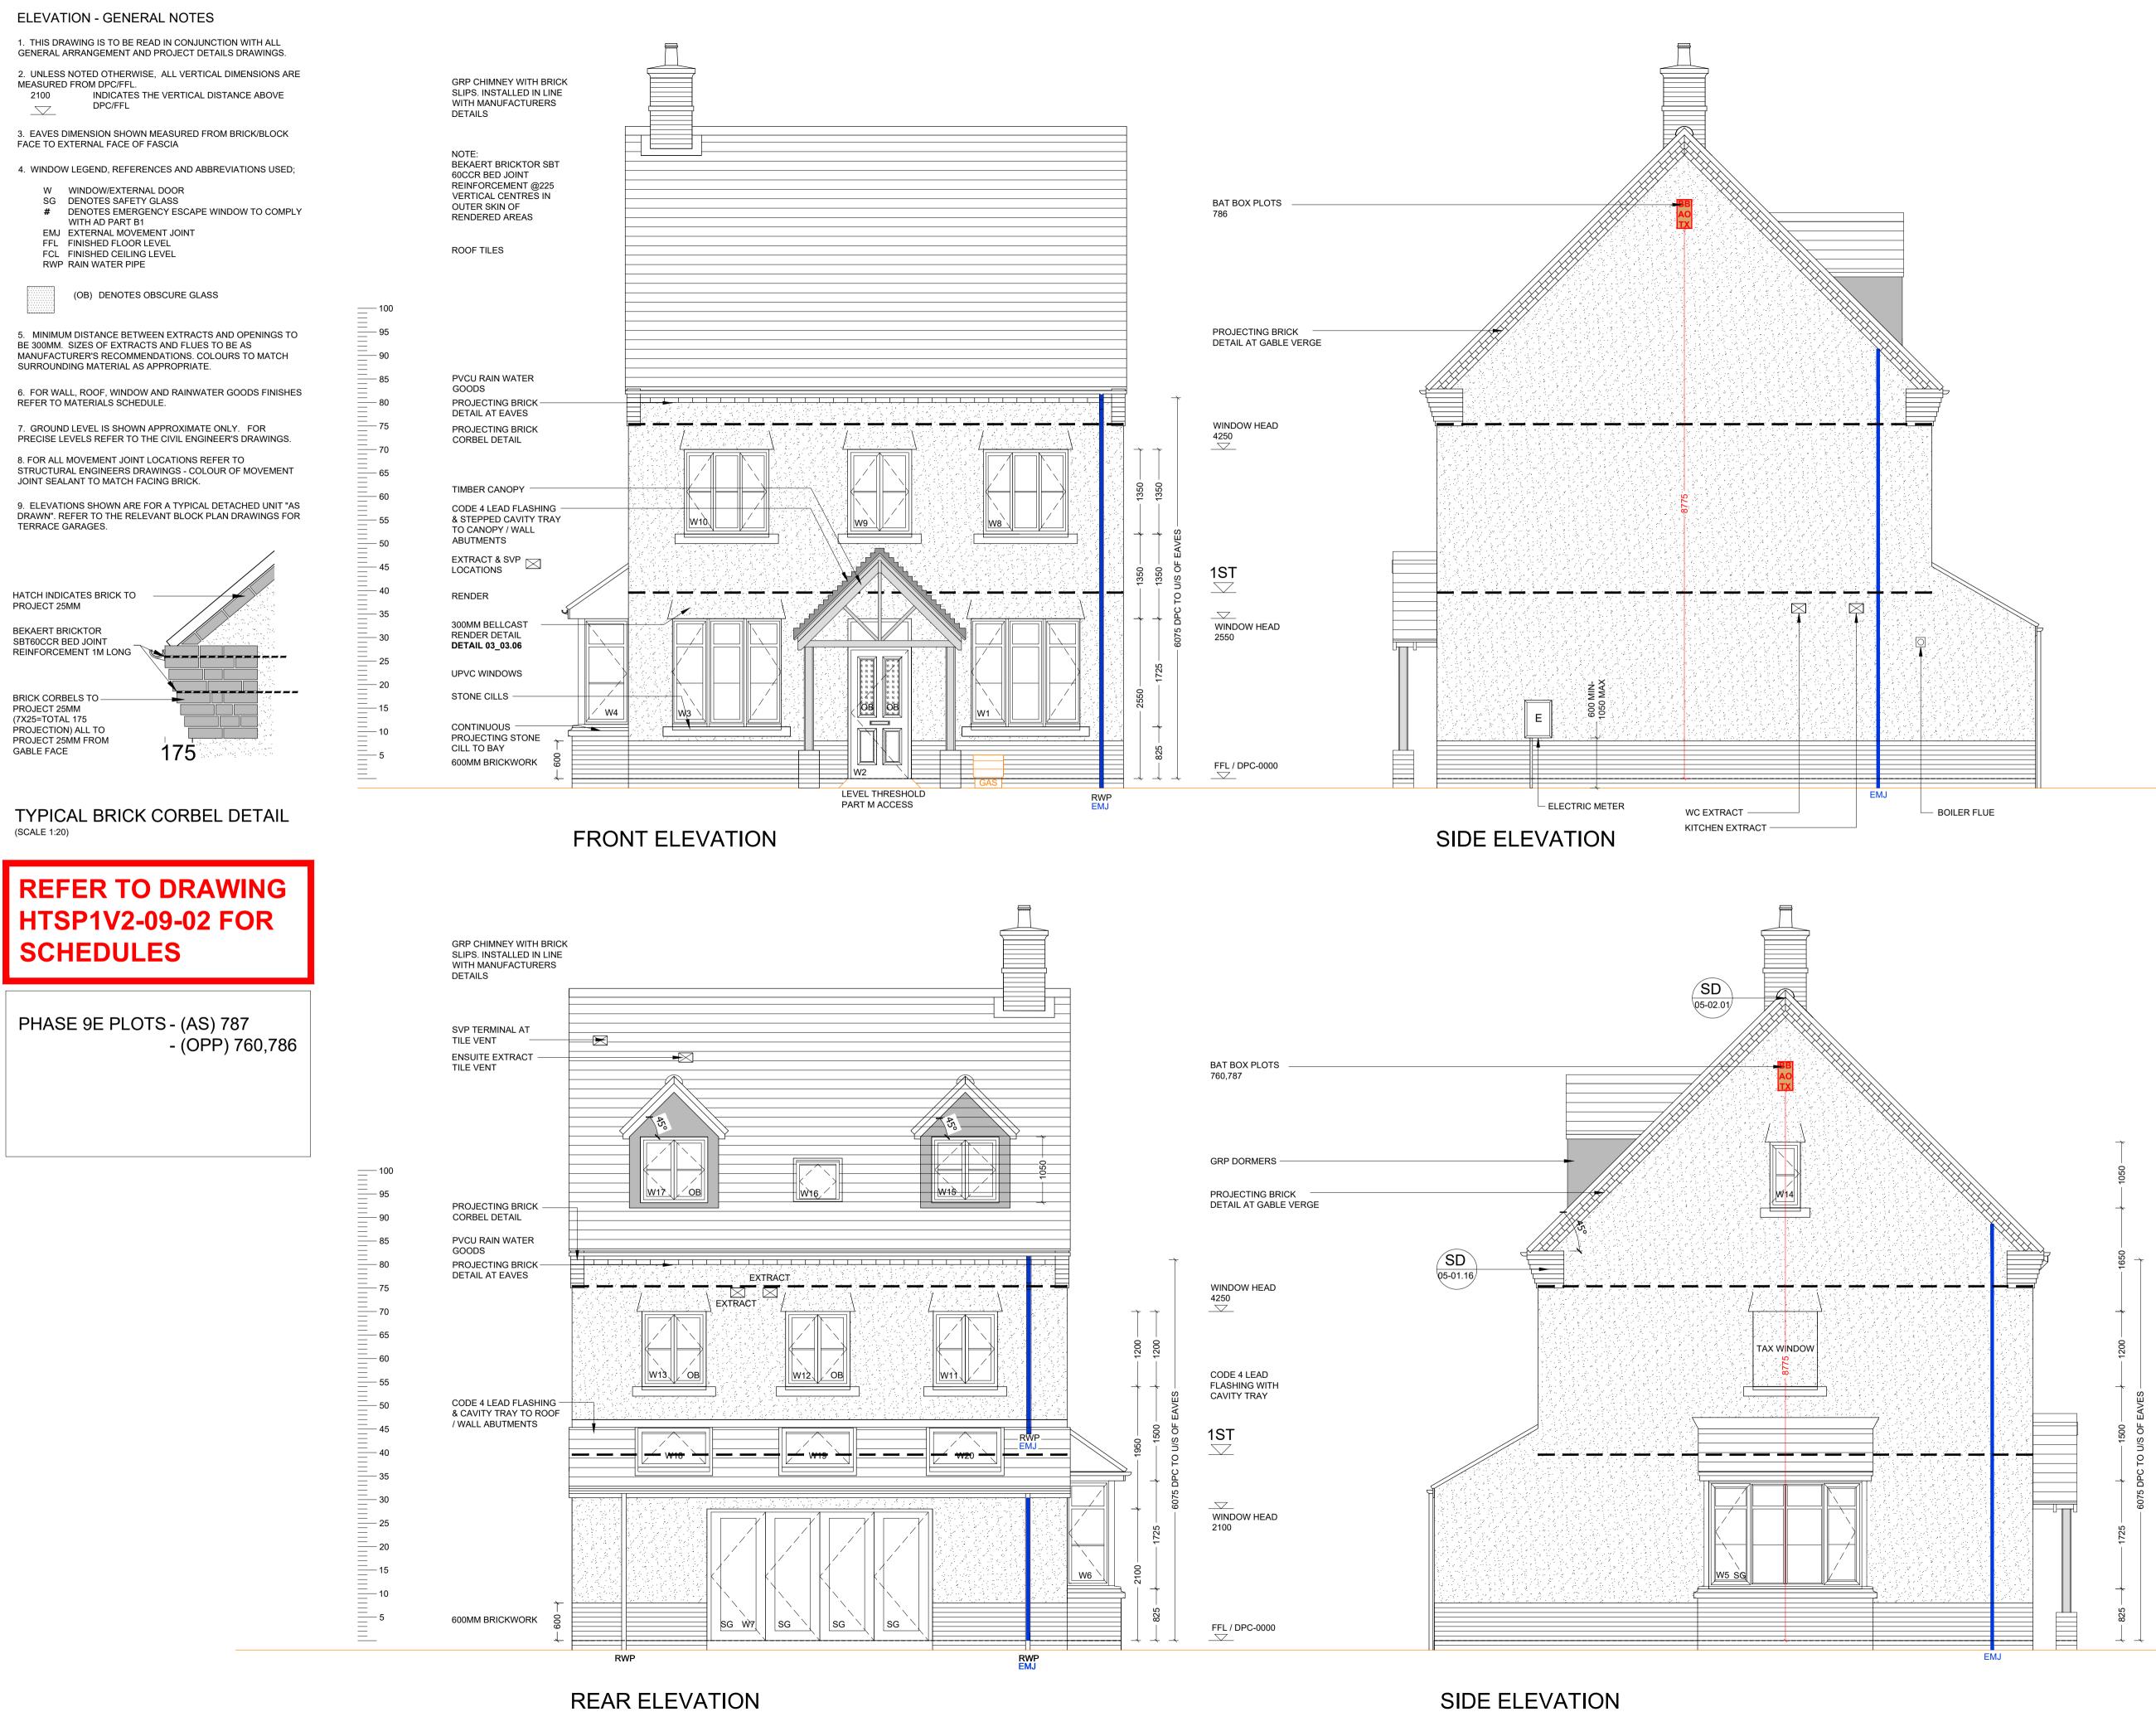

## SIDE ELEVATION

| - Bui<br>- Chr<br>- Ens<br>- Do<br>sur<br>pric<br>- Rel<br>- CD | Iding control<br>eck / trace po<br>sure no Ease<br>NOT scale fi<br>vey prior to a<br>or to any new<br>evant Party | vals to be received prior to commencement of works.<br>submission to be deposited prior to any works.<br>ositions of existing services / drainage prior to new works.<br>ements / rights of way exist on site prior to construction.<br>rom this drawing. Check dimensions on site against site<br>any new works. Report and resolve any discrepencies<br>/ building works.<br>Wall notices to be served and agreed before new works.<br>tor to be appointed with Health & Safety file in place prior<br>ks. | A1 SHEET                 |
|-----------------------------------------------------------------|-------------------------------------------------------------------------------------------------------------------|--------------------------------------------------------------------------------------------------------------------------------------------------------------------------------------------------------------------------------------------------------------------------------------------------------------------------------------------------------------------------------------------------------------------------------------------------------------------------------------------------------------|--------------------------|
| Revision:                                                       | Date:                                                                                                             | Description:                                                                                                                                                                                                                                                                                                                                                                                                                                                                                                 | By:                      |
| C1<br>C2<br>C3<br>C4<br>C5                                      | 19.02.21<br>06.05.21<br>15.06.21<br>06.08.21<br>18.11.21                                                          | Construction Issue<br>Minor updates to client comments<br>Window Refs added<br>Georgian bars updated<br>RWP omitted to bay                                                                                                                                                                                                                                                                                                                                                                                   | MJR<br>MJR<br>MJR<br>MJR |