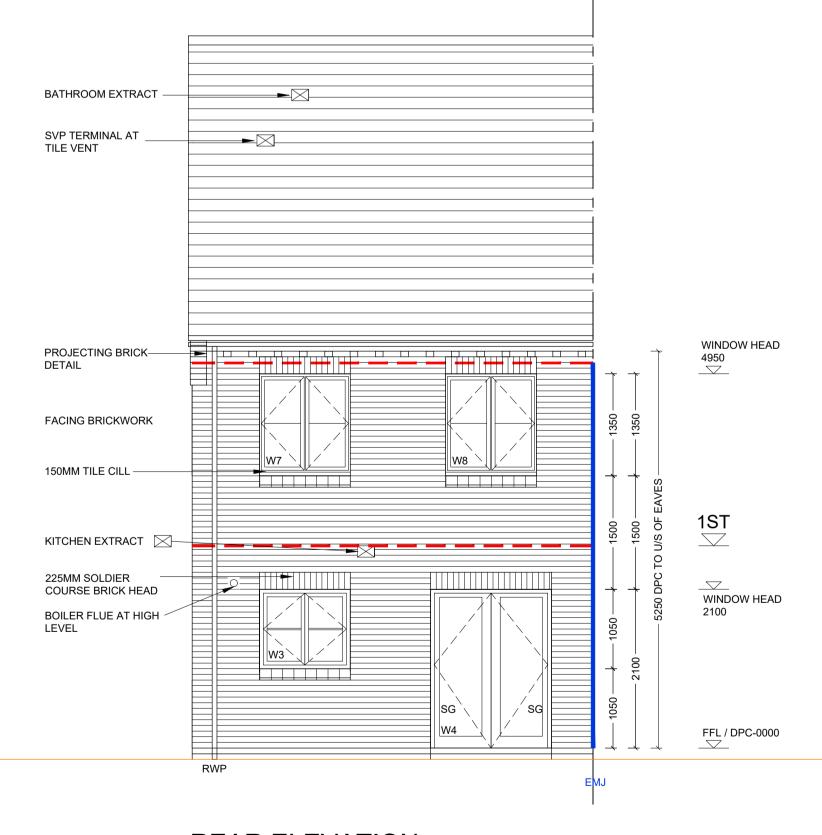

## **REAR ELEVATION**

| WINDOW/EXTERNAL DOOR SCHEDULE |              |               |             |                |                                                                     |  |  |
|-------------------------------|--------------|---------------|-------------|----------------|---------------------------------------------------------------------|--|--|
| REF                           | WIDTHXHEIGHT | ROOM NAME     | LINTEL REF. | SAFETY GLAZING | REMARKS                                                             |  |  |
| W1                            | 1065 X 2400  | ENTRANCE HALL | L1          | PAS 24         | 914X2000 DOOR LEAF - PART M ACCESS                                  |  |  |
| W2                            | 1850 X 1350  | LIVING ROOM   | L2          | PAS 24         | MIN 2500MM <sup>2</sup> TRICKLE VENTILATION                         |  |  |
| W3                            | 1250 X 1050  | KITCHEN       | L3          | PAS 24         | MIN 2500MM <sup>2</sup> TRICKLE VENTILATION                         |  |  |
| W4 SG                         | 1650 X 2100  | DINING        | L4          | PAS 24         | PATIO DOORS- SAFETY GLAZING                                         |  |  |
| W5#                           | 1250 X 1350  | BEDROOM 1     | L5          | NO             | MIN 2500MM <sup>2</sup> TRICKLE VENTILATION<br>P1A GLAZING          |  |  |
| W6#                           | 1250 X 1350  | BEDROOM 1     | L6          | NO             | MIN 2500MM <sup>2</sup> TRICKLE VENTILATION                         |  |  |
| W7#                           | 1250 X 1350  | BEDROOM 3     | L7          | NO             | MIN 2500MM <sup>2</sup> TRICKLE VENTILATION<br>P1A GLAZING          |  |  |
| W8#                           | 1250 X 1350  | BEDROOM 2     | L8          | NO             | MIN 2500MM <sup>2</sup> TRICKLE VENTILATION<br>P1A GLAZING          |  |  |
| W9                            | 1250 X 1350  | LIVING ROOM   | L9          | PAS 24         | PLOTS 518 & 736 ONLY<br>MIN 2500MM <sup>2</sup> TRICKLE VENTILATION |  |  |