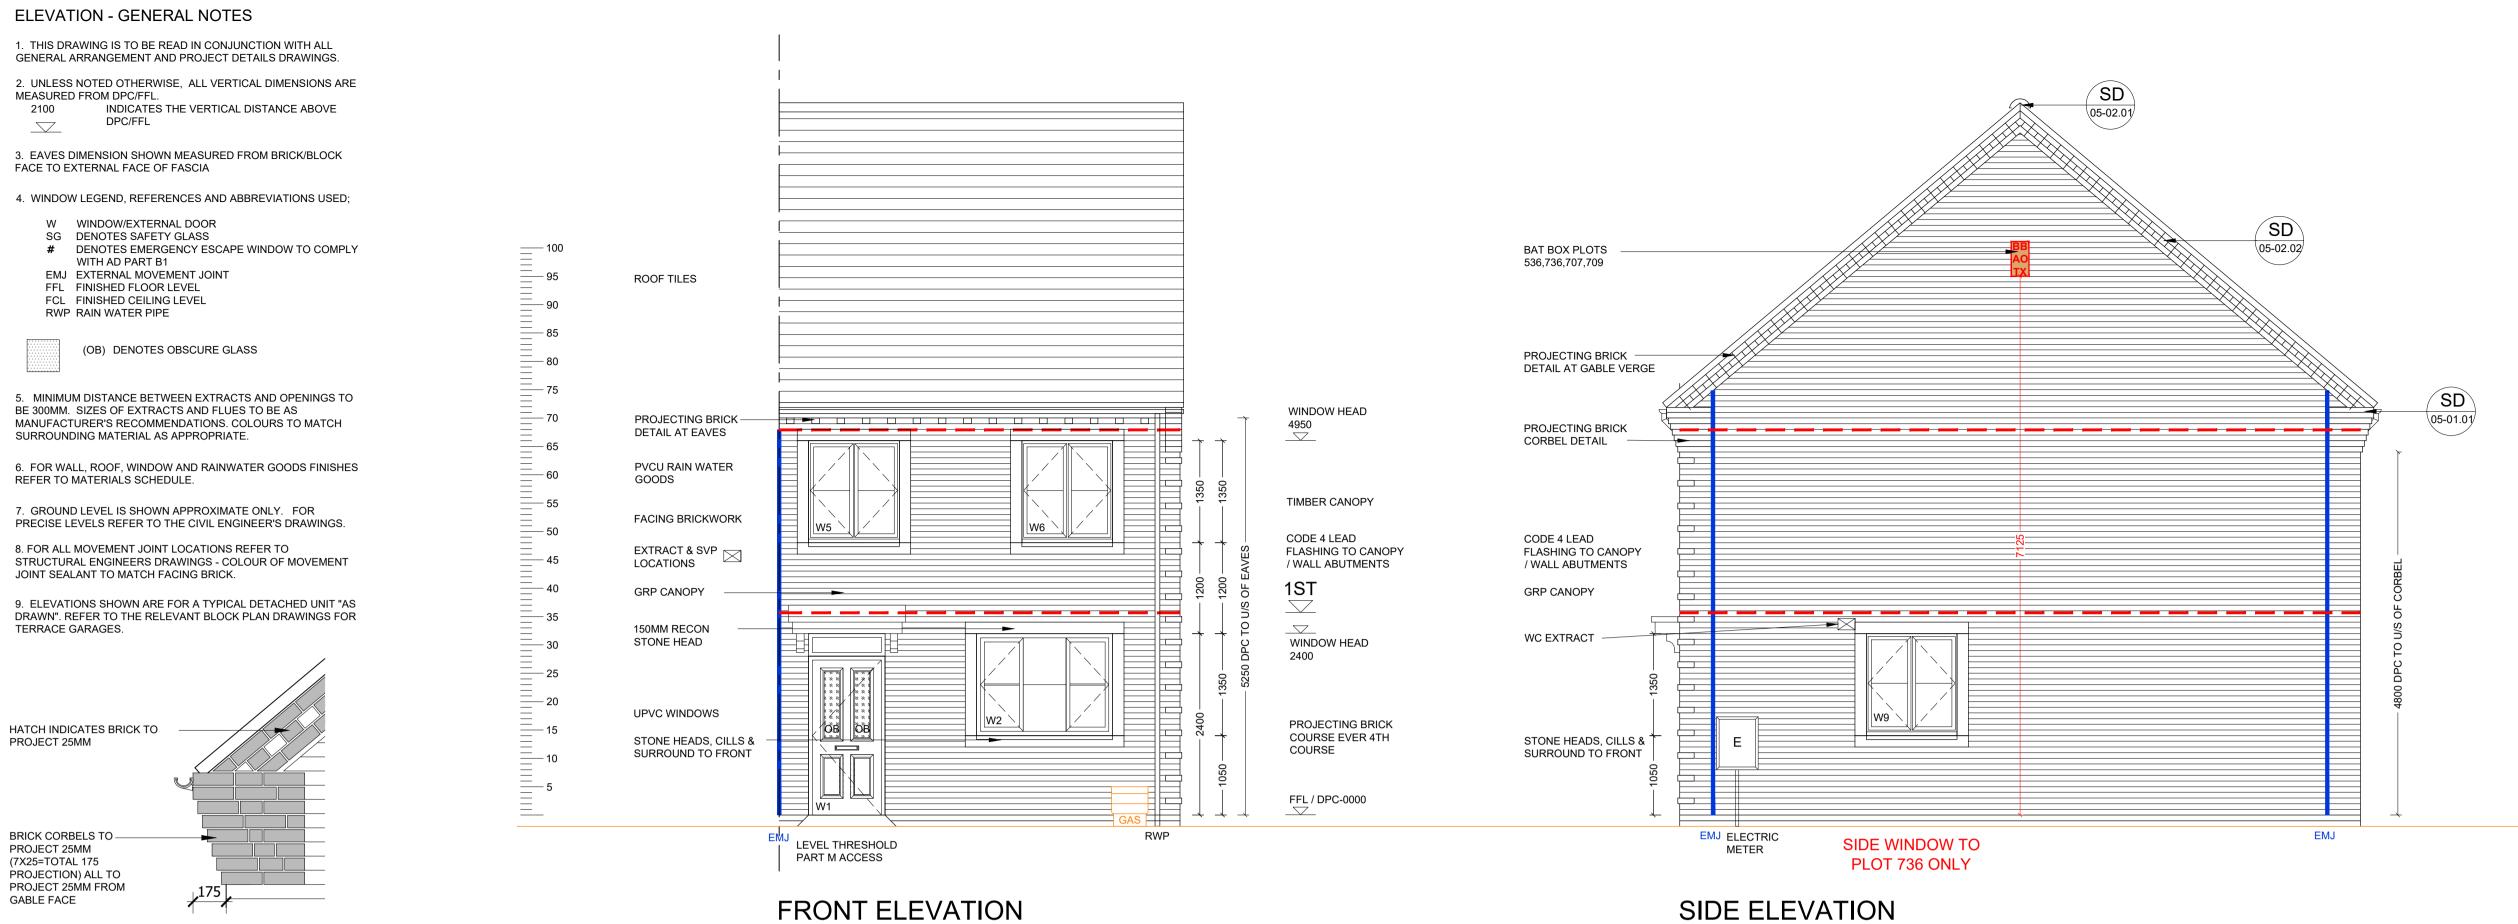

## **REAR ELEVATION**

| WINDOW/EXTERNAL DOOR SCHEDULE |              |               |             |                |                                                                     |  |  |
|-------------------------------|--------------|---------------|-------------|----------------|---------------------------------------------------------------------|--|--|
| REF                           | WIDTHXHEIGHT | ROOM NAME     | LINTEL REF. | SAFETY GLAZING | REMARKS                                                             |  |  |
| W1                            | 1065 X 2400  | ENTRANCE HALL | L1          | PAS 24         | 914X2000 DOOR LEAF - PART M ACCESS                                  |  |  |
| W2                            | 1850 X 1350  | LIVING ROOM   | L2          | PAS 24         | MIN 2500MM <sup>2</sup> TRICKLE VENTILATION                         |  |  |
| W3                            | 1250 X 1050  | KITCHEN       | L3          | PAS 24         | MIN 2500MM <sup>2</sup> TRICKLE VENTILATION                         |  |  |
| W4 SG                         | 1650 X 2100  | DINING        | L4          | PAS 24         | PATIO DOORS- SAFETY GLAZING                                         |  |  |
| W5#                           | 1250 X 1350  | BEDROOM 1     | L5          | NO             | MIN 2500MM <sup>2</sup> TRICKLE VENTILATION<br>P1A GLAZING          |  |  |
| W6#                           | 1250 X 1350  | BEDROOM 1     | L6          | NO             | MIN 2500MM <sup>2</sup> TRICKLE VENTILATION                         |  |  |
| W7#                           | 1250 X 1350  | BEDROOM 3     | L7          | NO             | MIN 2500MM <sup>2</sup> TRICKLE VENTILATION<br>P1A GLAZING          |  |  |
| W8#                           | 1250 X 1350  | BEDROOM 2     | L8          | NO             | MIN 2500MM <sup>2</sup> TRICKLE VENTILATION<br>P1A GLAZING          |  |  |
| W9                            | 1250 X 1350  | LIVING ROOM   | L9          | PAS 24         | PLOTS 518 & 736 ONLY<br>MIN 2500MM <sup>2</sup> TRICKLE VENTILATION |  |  |