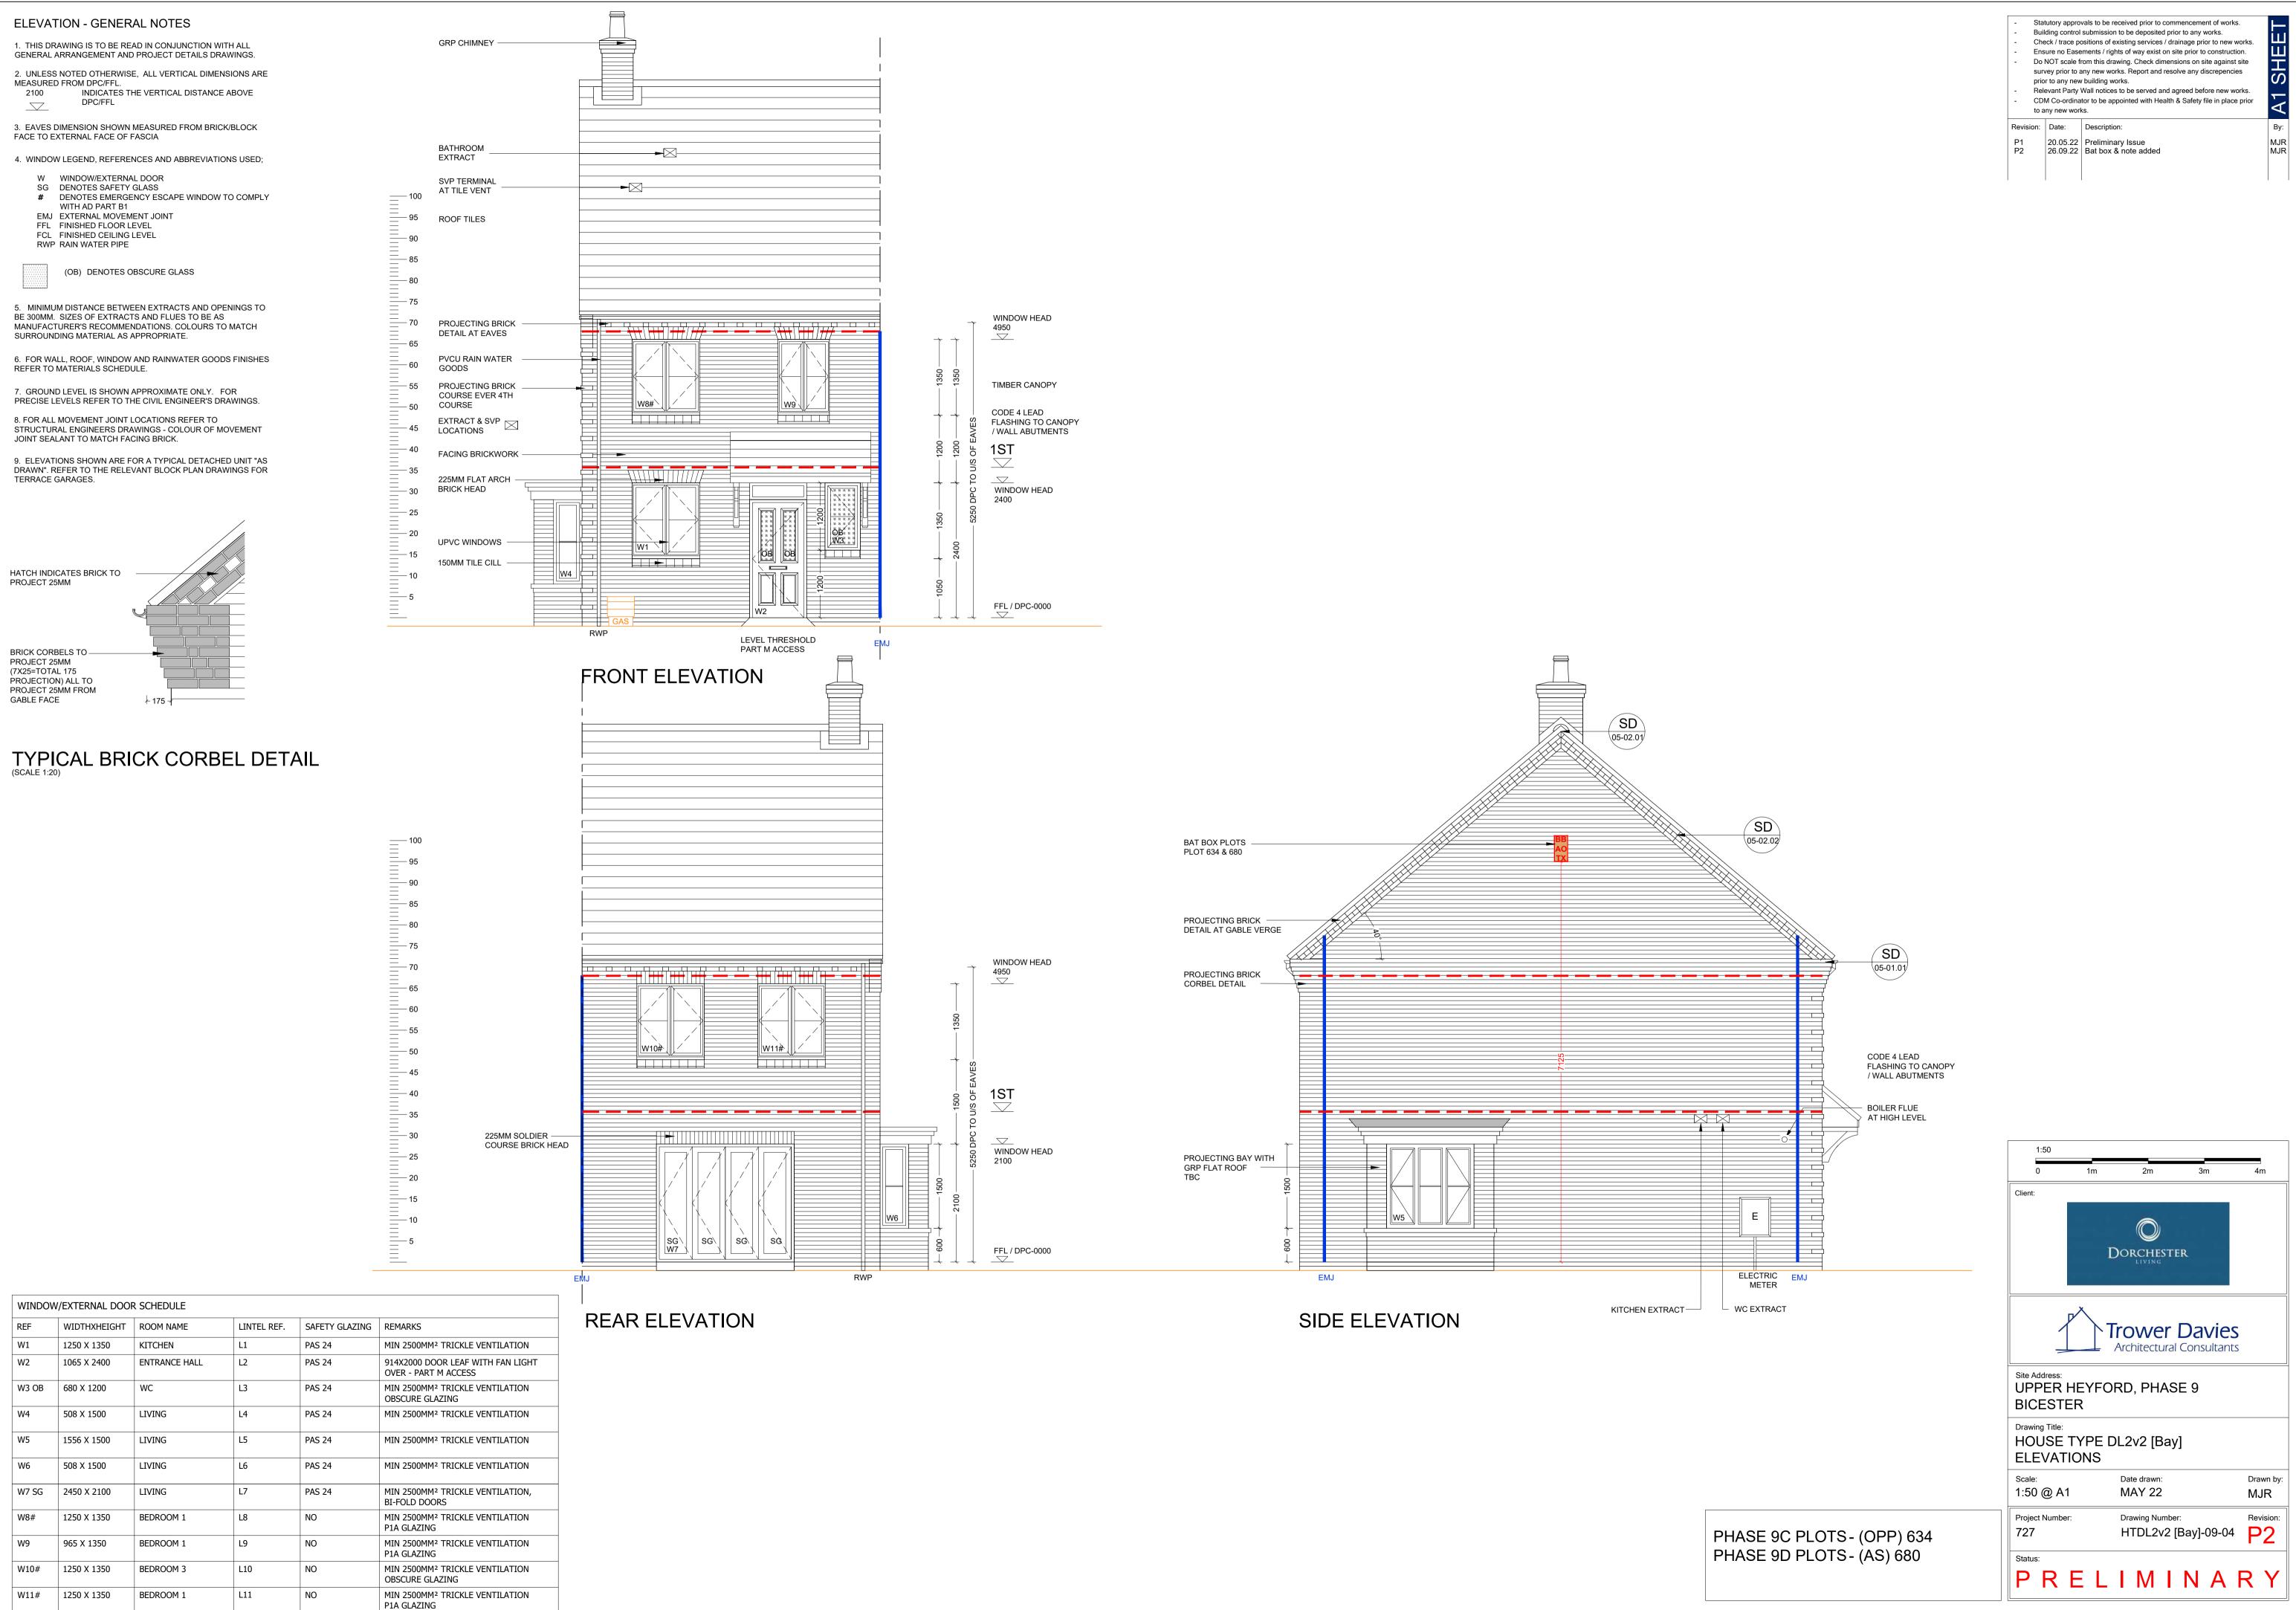

| -                                                                           | Statutory approvals to be received prior to commencement of works.                                      |          |                      |   |
|-----------------------------------------------------------------------------|---------------------------------------------------------------------------------------------------------|----------|----------------------|---|
| -                                                                           | Building control submission to be deposited prior to any works.                                         |          |                      |   |
| -                                                                           | Check / trace positions of existing services / drainage prior to new works.                             |          |                      |   |
| -                                                                           | Ensure no Easements / rights of way exist on site prior to construction.                                |          |                      |   |
| -                                                                           | Do NOT scale from this drawing. Check dimensions on site against site                                   |          |                      |   |
|                                                                             | survey prior to any new works. Report and resolve any discrepencies<br>prior to any new building works. |          |                      |   |
| -                                                                           | - Relevant Party Wall notices to be served and agreed before new works.                                 |          |                      |   |
| - CDM Co-ordinator to be appointed with Health & Safety file in place prior |                                                                                                         |          |                      |   |
| to any new works.                                                           |                                                                                                         |          |                      |   |
| Revision:                                                                   |                                                                                                         | Date:    | Description:         |   |
| P1                                                                          |                                                                                                         | 20.05.22 | Preliminary Issue    | ſ |
| P2                                                                          |                                                                                                         | 26.09.22 | Bat box & note added | ſ |
|                                                                             |                                                                                                         |          |                      |   |
|                                                                             |                                                                                                         |          |                      |   |
| I                                                                           |                                                                                                         |          |                      | I |