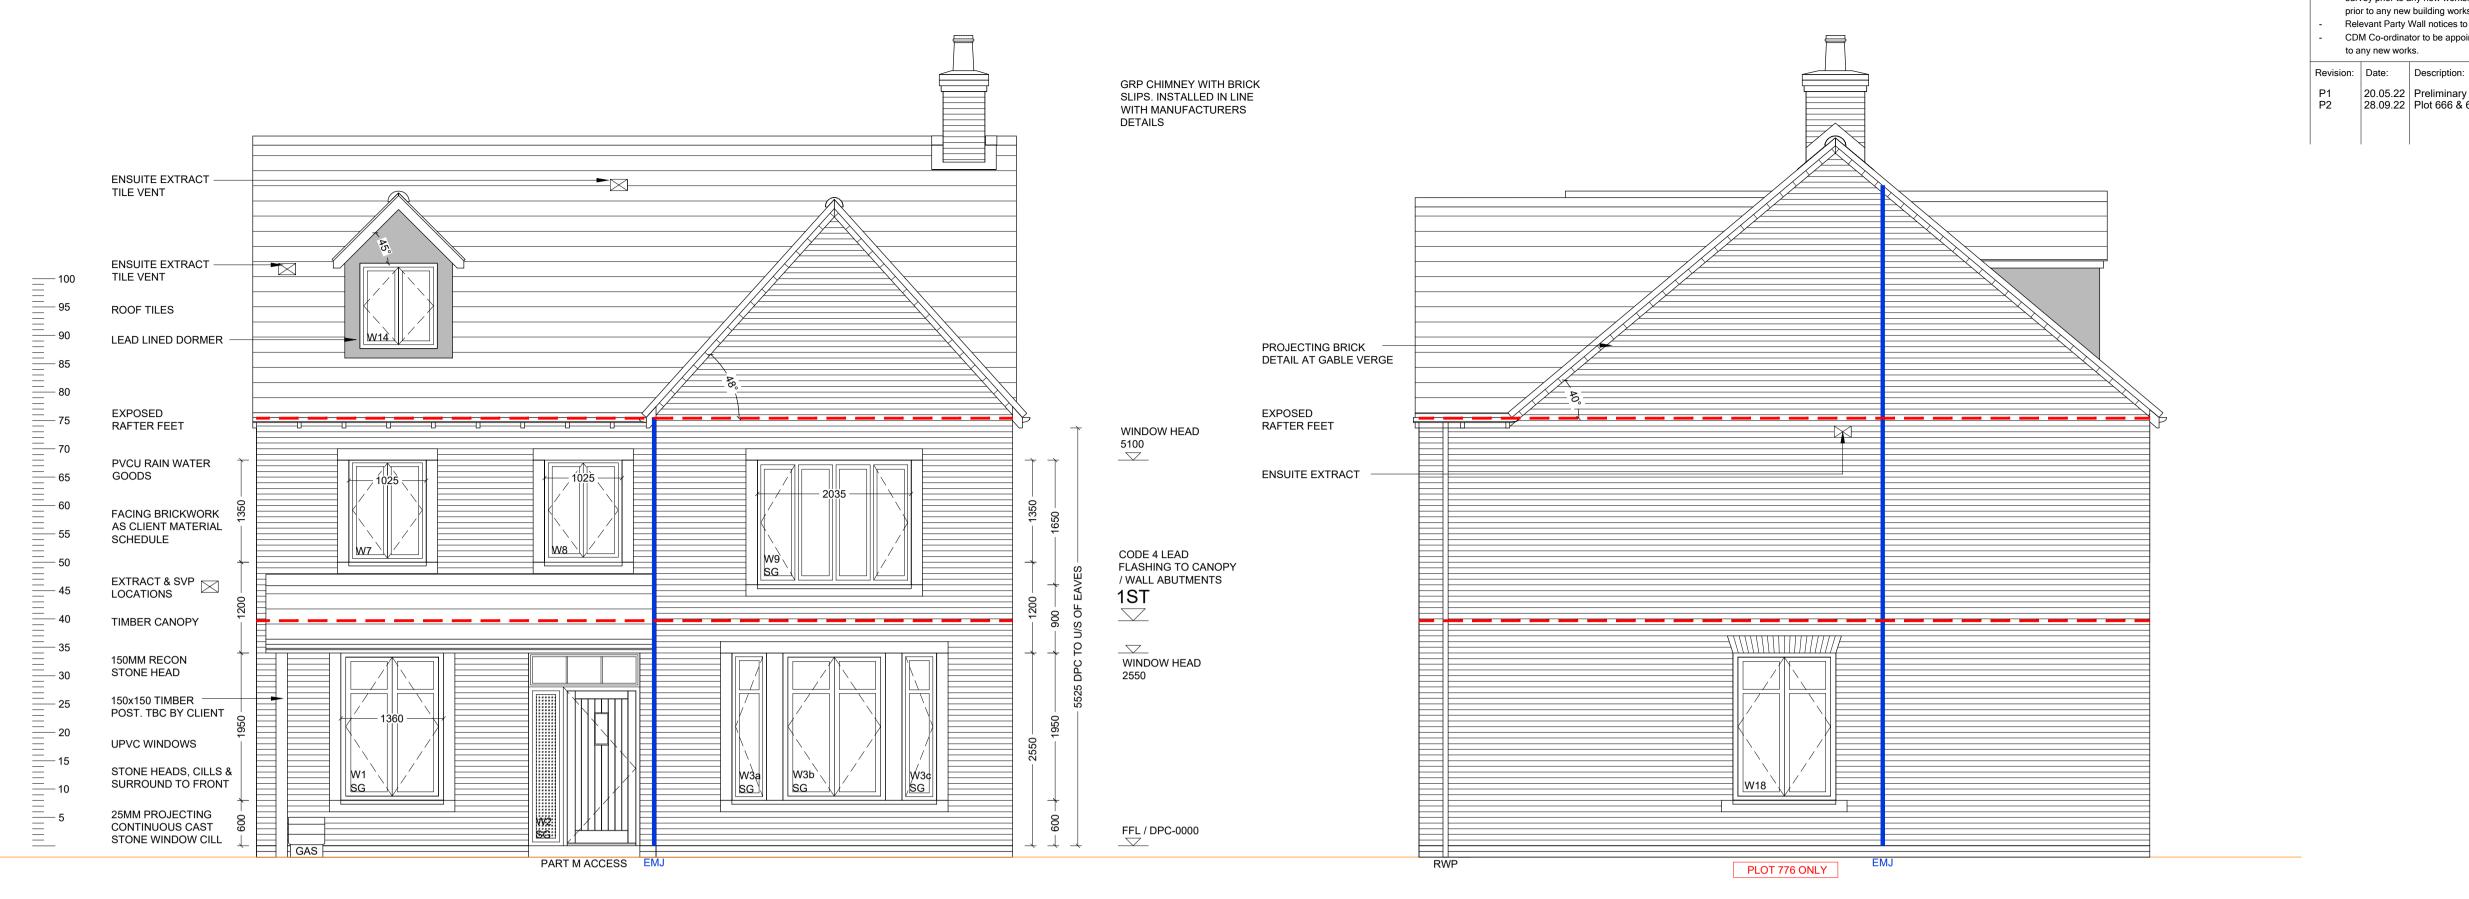

1. THIS DRAWING IS TO BE READ IN CONJUNCTION WITH ALL GENERAL ARRANGEMENT AND PROJECT DETAILS DRAWINGS.

2. UNLESS NOTED OTHERWISE, ALL VERTICAL DIMENSIONS ARE MEASURED FROM DPC/FFL.

2100 INDICATES THE VERTICAL DISTANCE ABOVE DPC/FFL 

3. EAVES DIMENSION SHOWN MEASURED FROM BRICK/BLOCK FACE TO EXTERNAL FACE OF FASCIA

4. WINDOW LEGEND, REFERENCES AND ABBREVIATIONS USED;

- W WINDOW/EXTERNAL DOOR
- SG DENOTES SAFETY GLASS # DENOTES EMERGENCY ESCAPE WINDOW TO COMPLY WITH AD PART B1
- EMJ EXTERNAL MOVEMENT JOINT FFL FINISHED FLOOR LEVEL FCL FINISHED CEILING LEVEL RWP RAIN WATER PIPE

(OB) DENOTES OBSCURE GLASS

5. MINIMUM DISTANCE BETWEEN EXTRACTS AND OPENINGS TO BE 300MM. SIZES OF EXTRACTS AND FLUES TO BE AS MANUFACTURER'S RECOMMENDATIONS. COLOURS TO MATCH SURROUNDING MATERIAL AS APPROPRIATE.

6. FOR WALL, ROOF, WINDOW AND RAINWATER GOODS FINISHES REFER TO MATERIALS SCHEDULE.

7. GROUND LEVEL IS SHOWN APPROXIMATE ONLY. FOR PRECISE LEVELS REFER TO THE CIVIL ENGINEER'S DRAWINGS.

8. FOR ALL MOVEMENT JOINT LOCATIONS REFER TO STRUCTURAL ENGINEERS DRAWINGS - COLOUR OF MOVEMENT JOINT SEALANT TO MATCH FACING BRICK.

9. ELEVATIONS SHOWN ARE FOR A TYPICAL DETACHED UNIT "AS DRAWN". REFER TO THE RELEVANT BLOCK PLAN DRAWINGS FOR TERRACE GARAGES.

REFER TO DRAWING HT4A-09-01 FOR SCHEDULES

Statutory approvals to be received prior to commencement of works. Building control submission to be deposited prior to any works. Check / trace positions of existing services / drainage prior to new works.

Drawn by:

MJR

Revision:

P2

prior to any new building works.

20.05.22 Preliminary Issue

28.09.22 | Plot 666 & 667 swapped over

FRONT ELEVATION SIDE ELEVATION