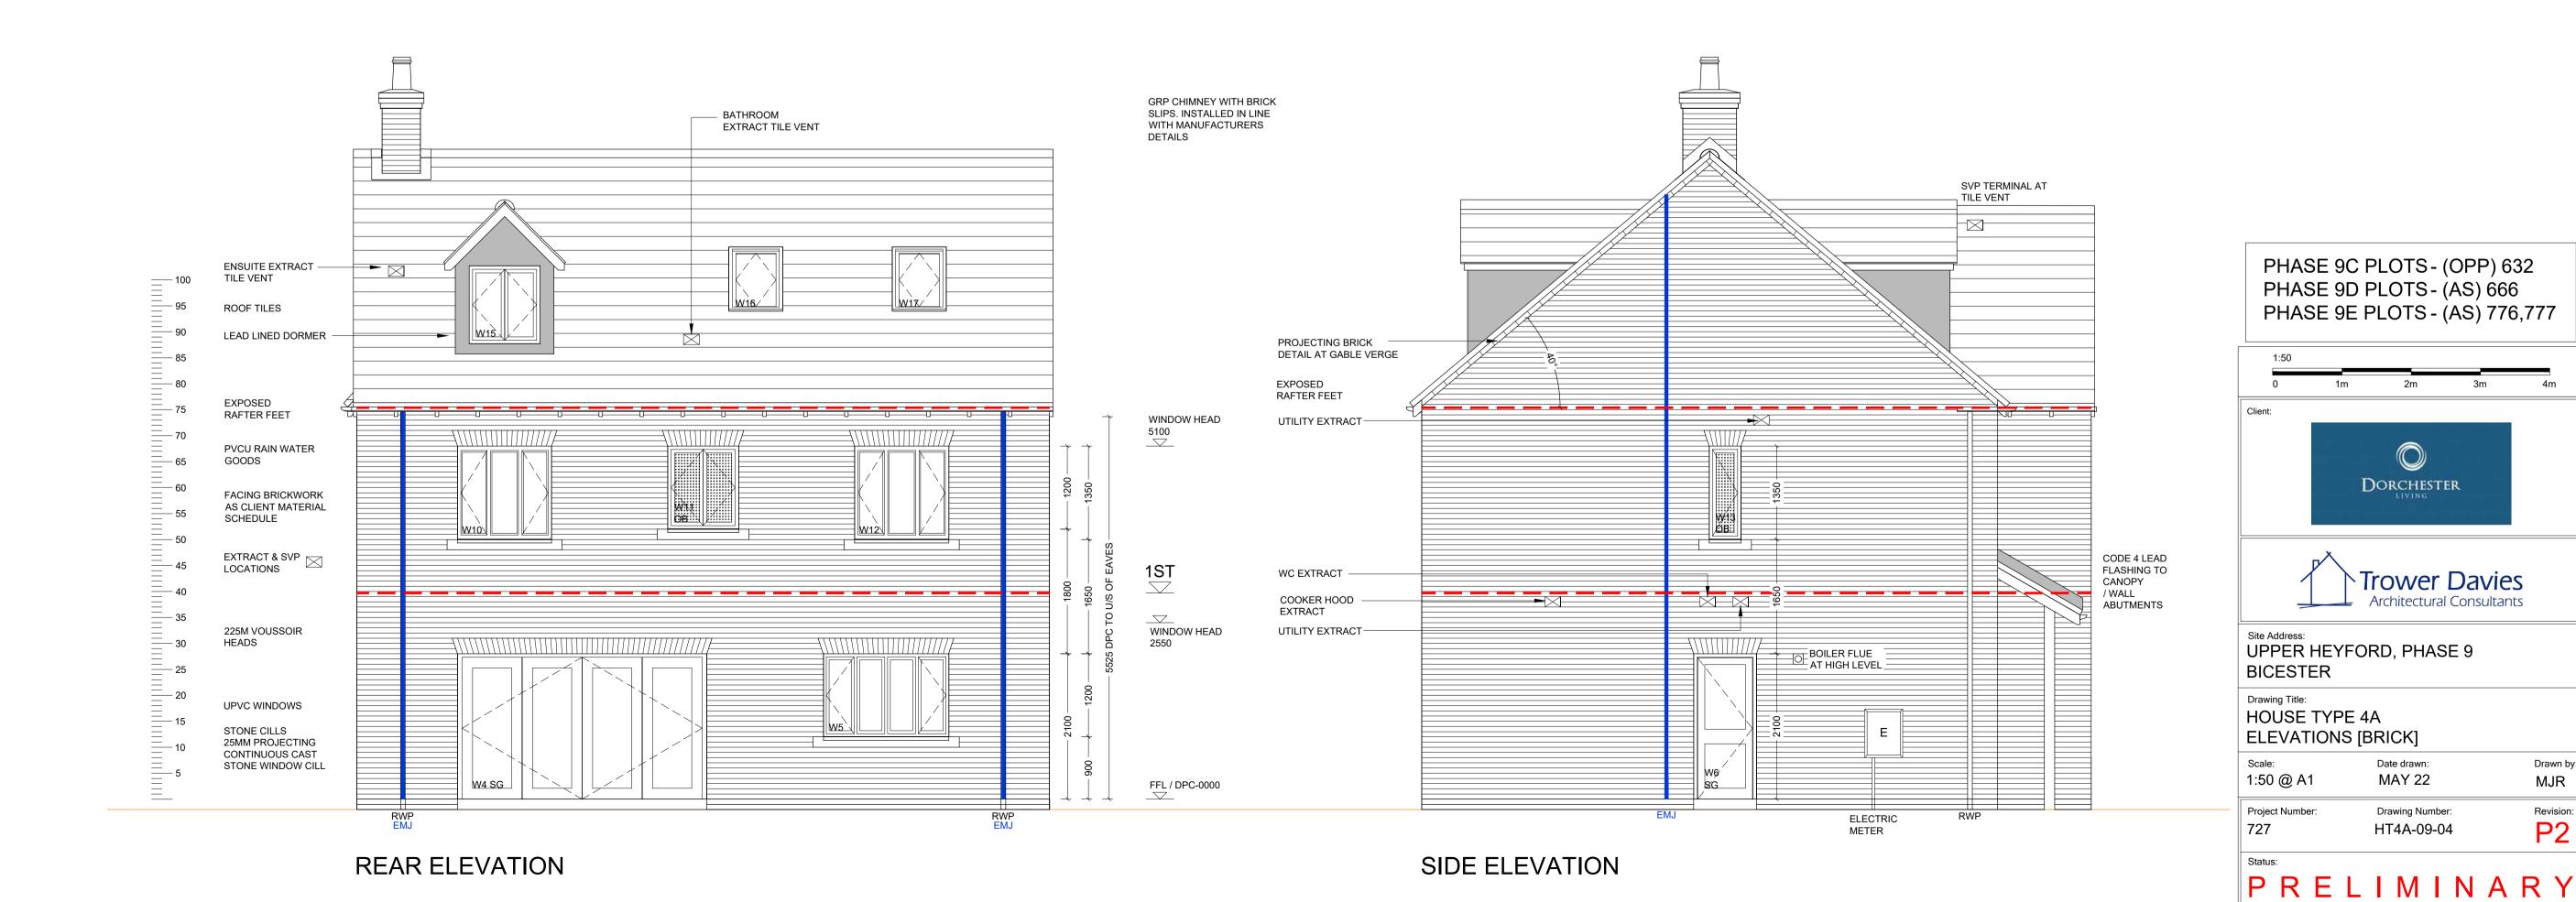

1. THIS DRAWING IS TO BE READ IN CONJUNCTION WITH ALL GENERAL ARRANGEMENT AND PROJECT DETAILS DRAWINGS.

2. UNLESS NOTED OTHERWISE, ALL VERTICAL DIMENSIONS ARE MEASURED FROM DPC/FFL.

2100 INDICATES THE VERTICAL DISTANCE ABOVE DPC/FFL 

3. EAVES DIMENSION SHOWN MEASURED FROM BRICK/BLOCK FACE TO EXTERNAL FACE OF FASCIA

4. WINDOW LEGEND, REFERENCES AND ABBREVIATIONS USED;

- W WINDOW/EXTERNAL DOOR
- SG DENOTES SAFETY GLASS # DENOTES EMERGENCY ESCAPE WINDOW TO COMPLY WITH AD PART B1
- EMJ EXTERNAL MOVEMENT JOINT FFL FINISHED FLOOR LEVEL FCL FINISHED CEILING LEVEL RWP RAIN WATER PIPE

(OB) DENOTES OBSCURE GLASS

5. MINIMUM DISTANCE BETWEEN EXTRACTS AND OPENINGS TO BE 300MM. SIZES OF EXTRACTS AND FLUES TO BE AS MANUFACTURER'S RECOMMENDATIONS. COLOURS TO MATCH SURROUNDING MATERIAL AS APPROPRIATE.

6. FOR WALL, ROOF, WINDOW AND RAINWATER GOODS FINISHES REFER TO MATERIALS SCHEDULE.

7. GROUND LEVEL IS SHOWN APPROXIMATE ONLY. FOR PRECISE LEVELS REFER TO THE CIVIL ENGINEER'S DRAWINGS.

8. FOR ALL MOVEMENT JOINT LOCATIONS REFER TO STRUCTURAL ENGINEERS DRAWINGS - COLOUR OF MOVEMENT JOINT SEALANT TO MATCH FACING BRICK.

9. ELEVATIONS SHOWN ARE FOR A TYPICAL DETACHED UNIT "AS DRAWN". REFER TO THE RELEVANT BLOCK PLAN DRAWINGS FOR TERRACE GARAGES.

REFER TO DRAWING HT4A-09-01 FOR SCHEDULES

Statutory approvals to be received prior to commencement of works. Building control submission to be deposited prior to any works. Check / trace positions of existing services / drainage prior to new works.

Drawn by:

MJR

Revision:

P2

prior to any new building works.

20.05.22 Preliminary Issue

28.09.22 | Plot 666 & 667 swapped over

FRONT ELEVATION SIDE ELEVATION