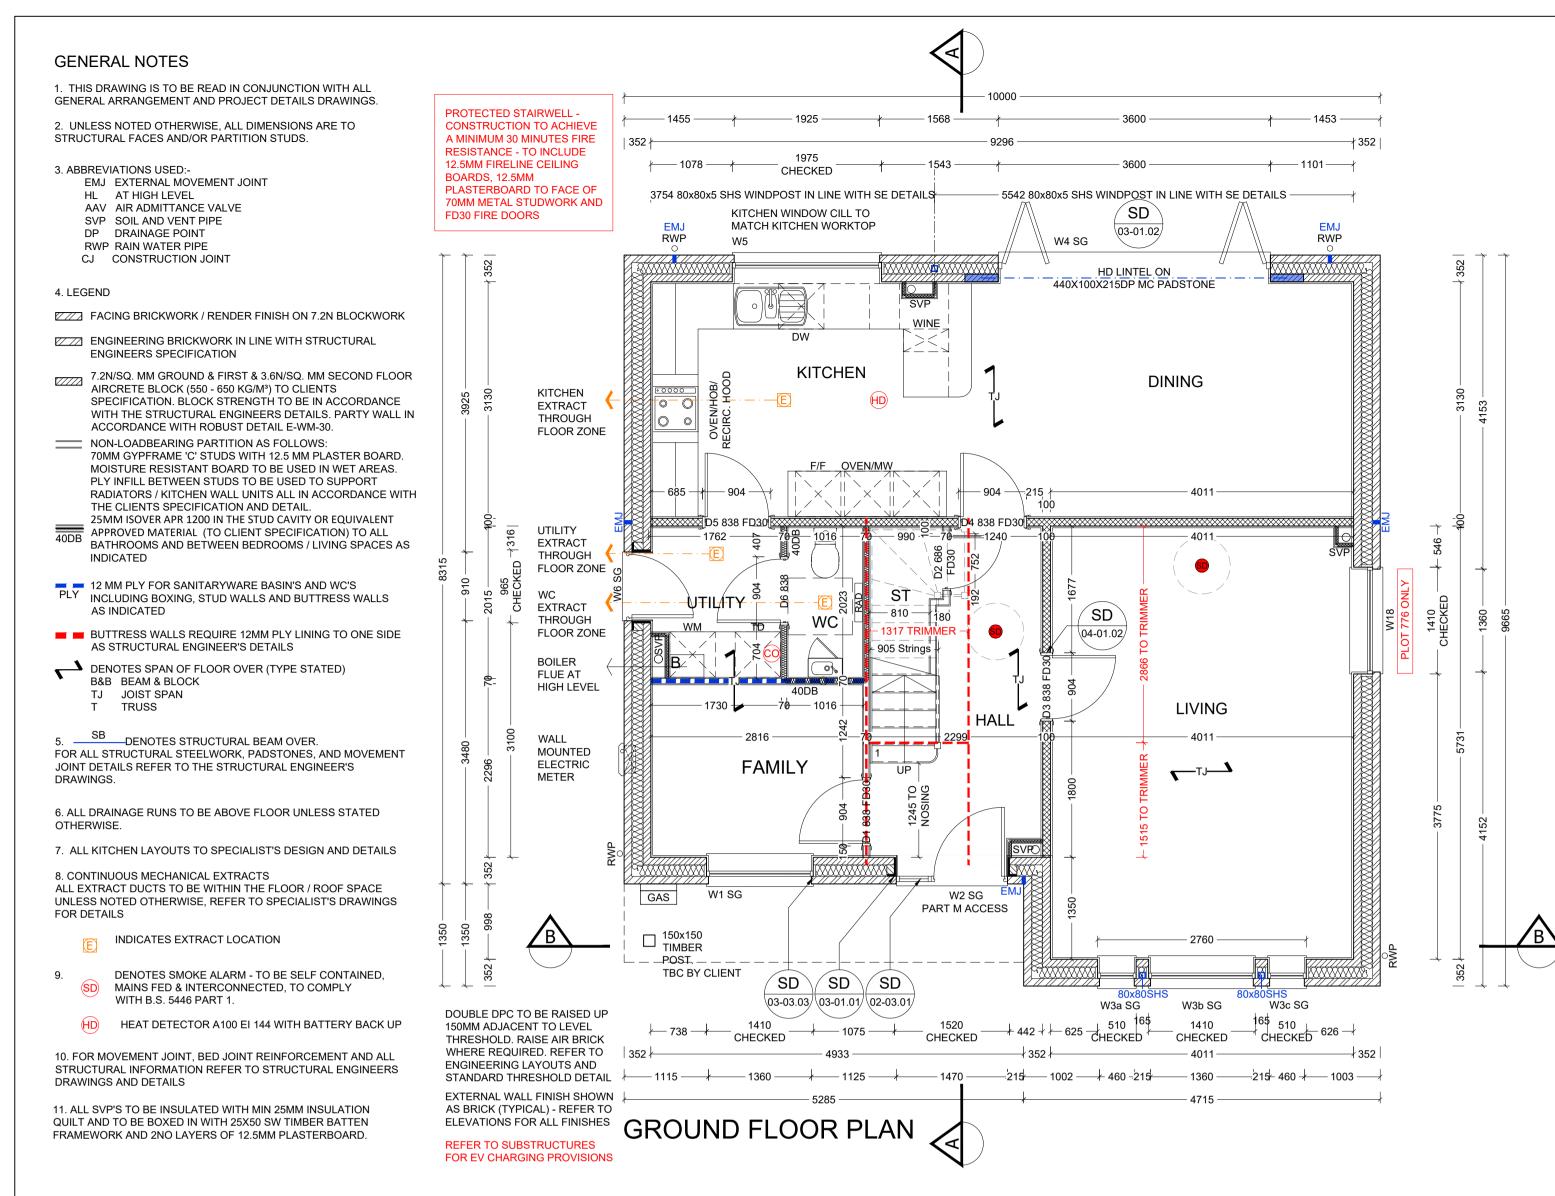

GENERAL NOTES (EXTERNAL DOOR & WINDOW SCHEDULE) ALL EXTERNAL DOOR & WINDOW SCHEDULES ARE TO BE READ IN CONJUNCTION WITH CONSTRUCTION SPECIFICATION. FOR CONFIRMATION OF DOOR & WINDOW SWING/HANDING, REFER TO RELEVANT GENERAL ARRANGEMENT FLOOR PLANS AND ELEVATIONS. THE EXTERNAL DOOR & WINDOW OPENINGS INDICATED IN THIS SCHEDULE ARE STRUCTURAL & SUFFICIENT TOLERANCE MUST BE ALLOWED FOR THE THICKNESS OF THE CAVITY CLOSER & BUILDING THE WINDOW WITHIN THE STRUCTURE OR POST FIXING WINDOW. ALL CAVITY BARRIERS/CLOSERS TO BE A MINIMUM 30 MINUTES FIRE RATED IN ACCORDANCE WITH APPROVED PART B GUIDELINES.

FOR FULL DETAILS OF LINTELS OVER OPENINGS, REFER TO MANUFACTURERS DETAILS AND STRUCTURAL ENGINEERS DESIGN DETAILS & SPECIFICATION PROVIDE STANDARD DOUBLE GLAZED (BS EN 1279-1:2004) DRAUGHT SEALED PVCu WINDOWS MANUFACTURED TO BS 7412. OBSCURE GLAZING TO WC'S, ENSUITES & BATHROOMS. ALL ESCAPE WINDOWS TO HAVE P1A APPROVED GLAZING.

ALL GROUND FLOOR & EASILY ACCESSIBLE WINDOWS TO BE DESIGNED TO PAS24:2016. ALL WINDOWS TO BE FITTED WITH RESTRICTORS FOR SECURITY AND TO PROVIDE VENTILATION TO AVOID SUMMER OVER HEATING. ALL WINDOWS TO BE FITTED WITH EASY CLEAN HINGES. ALL WINDOWS ABOVE GROUND FLOOR TO BE FITTED WITH RESTRICTORS WITH A RELEASE CATCH. GLAZING BELOW 800mm(MEASURED FROM FLOOR LEVEL) IN SCREENS AND WINDOWS AND BELOW 1500mm(MEASURED FROM FLOOR LEVEL N DOORS) INCLUDING ANY SIDELIGHTS WITHIN 300mm OF THE DOOR SHALL BE TOUGHENED SAFETY GLASS TO BE 6262: PART 4.