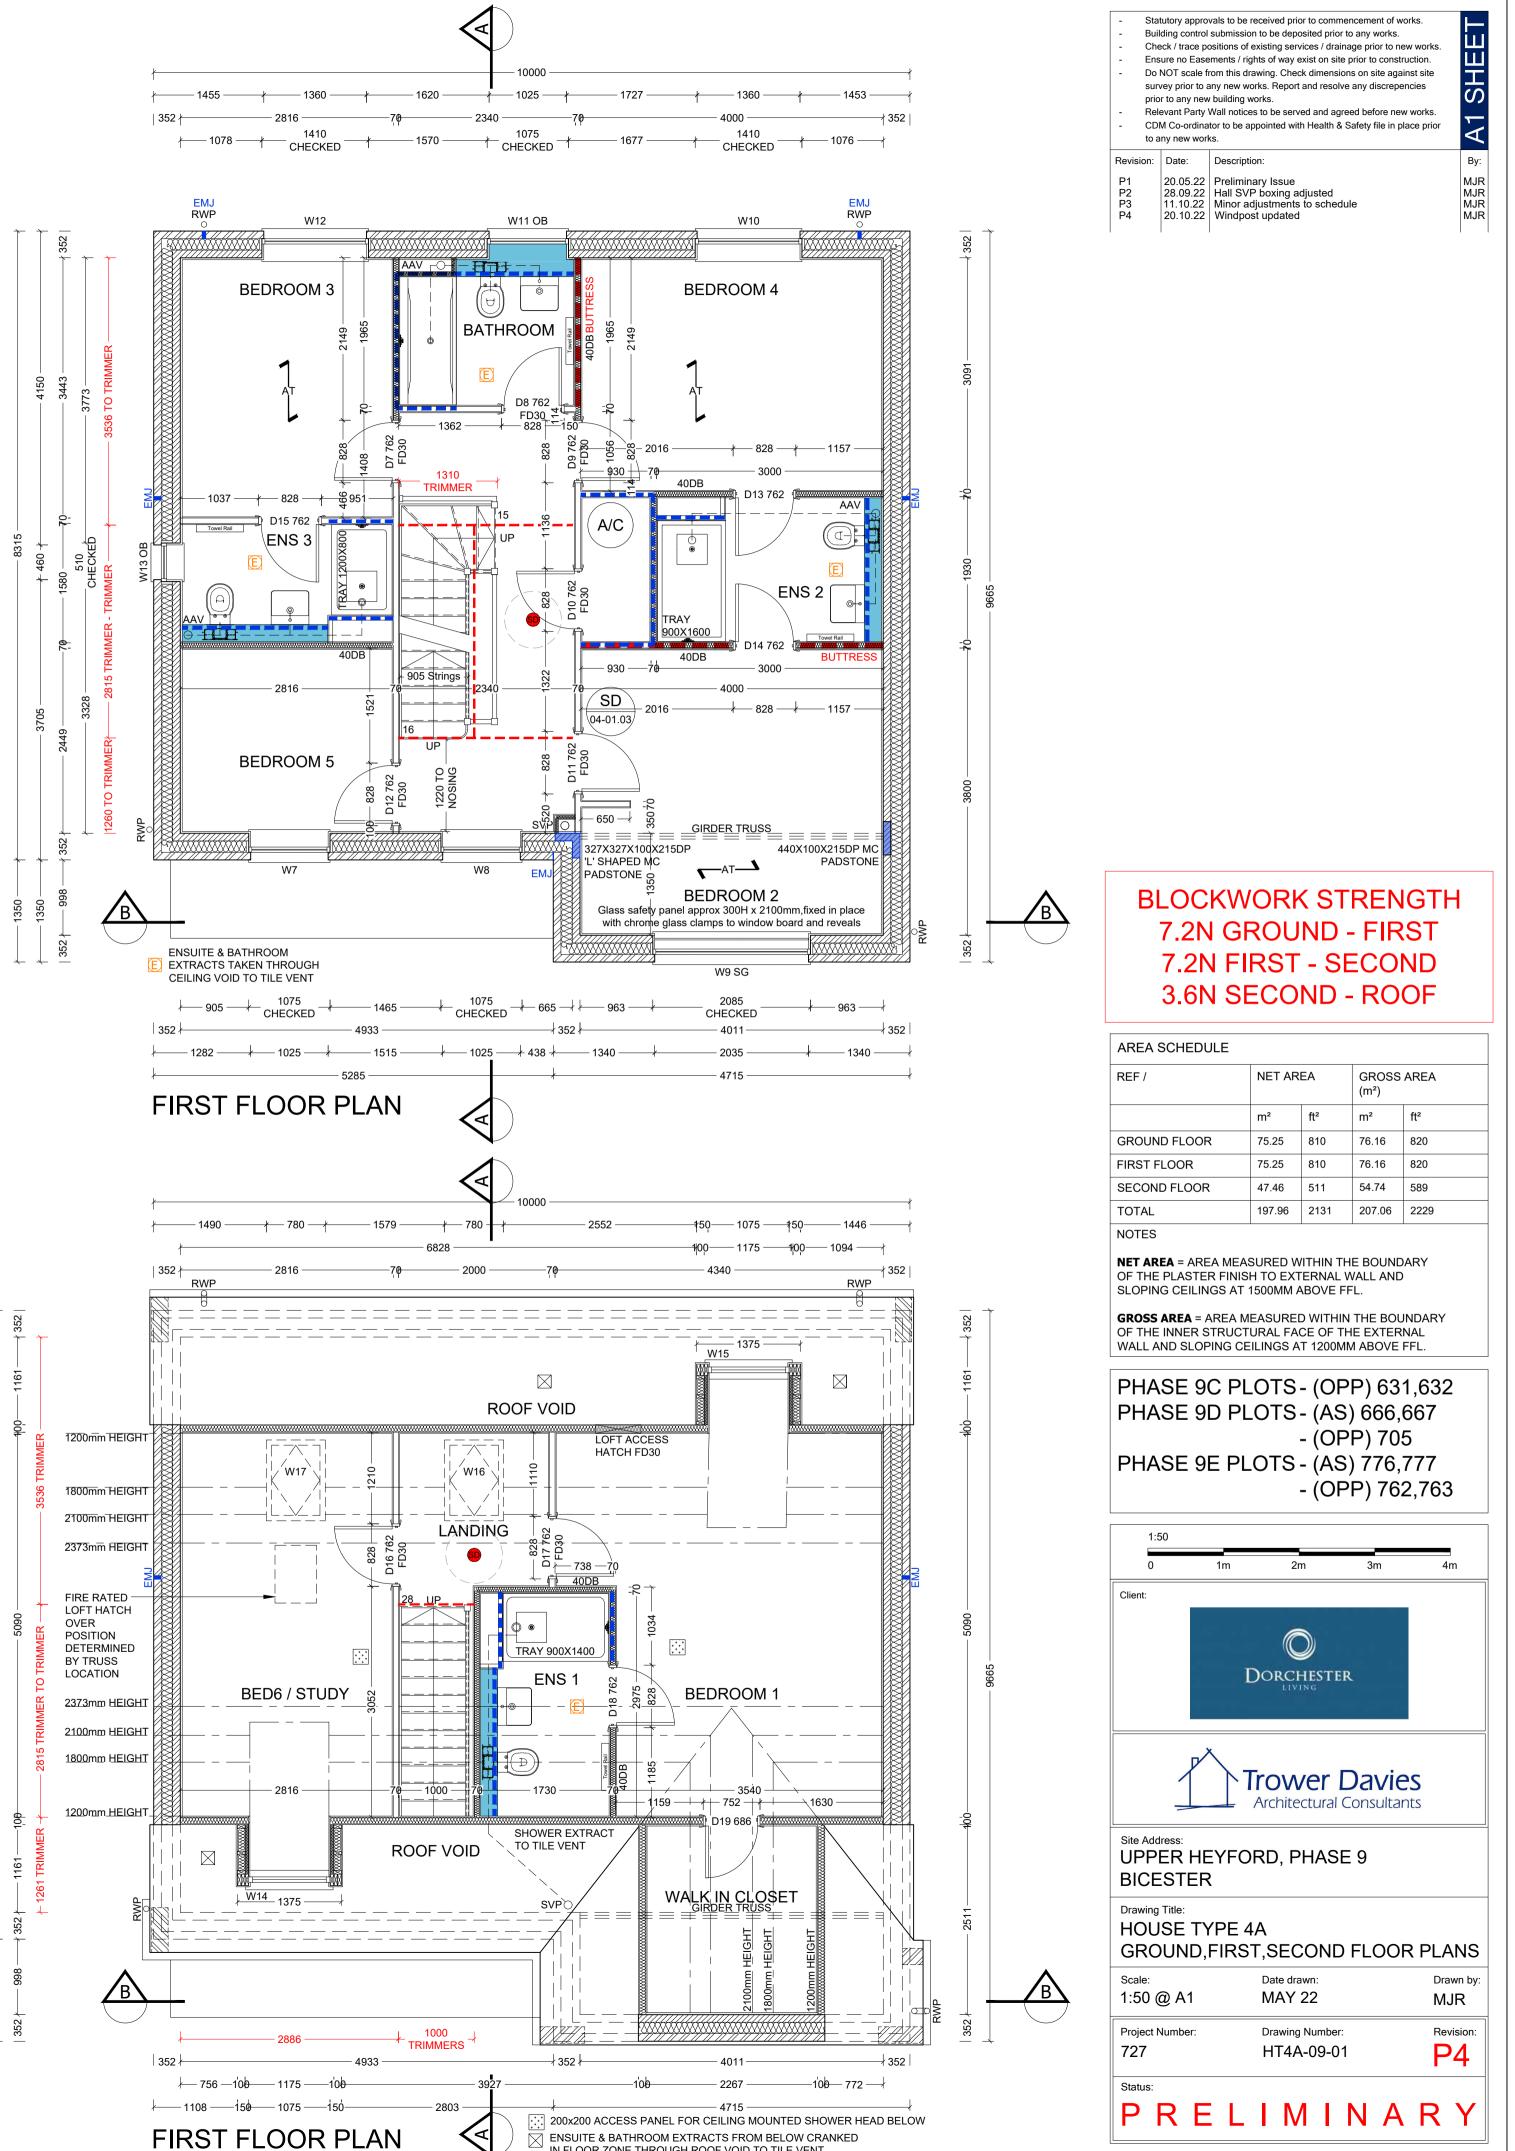

| INTEF | RNAL | DOOR SCH                                                                                                                                                                                                                                                                                                                                                                                                                                                                     | EDULE          |                                         |                |                                    |  |  |  |  |
|-------|------|------------------------------------------------------------------------------------------------------------------------------------------------------------------------------------------------------------------------------------------------------------------------------------------------------------------------------------------------------------------------------------------------------------------------------------------------------------------------------|----------------|-----------------------------------------|----------------|------------------------------------|--|--|--|--|
| REF   |      | LINTEL                                                                                                                                                                                                                                                                                                                                                                                                                                                                       | DOOR LEAF SIZE | STRUCTURAL<br>OPENING<br>WIDTH X HEIGHT | ROOM NAME      | REMARKS                            |  |  |  |  |
| D1    | FD30 | -                                                                                                                                                                                                                                                                                                                                                                                                                                                                            | 838 X 1981     | 904 X 2050                              | FAMILY         |                                    |  |  |  |  |
| D2    | FD30 | -                                                                                                                                                                                                                                                                                                                                                                                                                                                                            | 686 X 1981     | 752 X 2050                              | STORE          | STAIR BULKHEAD TO BE BOXED ON SIDE |  |  |  |  |
| D3    | FD30 | L15                                                                                                                                                                                                                                                                                                                                                                                                                                                                          | 838 X 1981     | 904 X 2050                              | LIVING         |                                    |  |  |  |  |
| D4    | FD30 | L16                                                                                                                                                                                                                                                                                                                                                                                                                                                                          | 838 X 1981     | 904 X 2050                              | DINING         | 100MM BLOCK WALL                   |  |  |  |  |
| D5    |      | L17                                                                                                                                                                                                                                                                                                                                                                                                                                                                          | 838 X 1981     | 904 X 2050                              | UTILITY        | 100MM BLOCK WALL                   |  |  |  |  |
| D6    |      | -                                                                                                                                                                                                                                                                                                                                                                                                                                                                            | 838 X 1981     | 904 X 2050                              | W.C            |                                    |  |  |  |  |
| D7    | FD30 | -                                                                                                                                                                                                                                                                                                                                                                                                                                                                            | 762 X 1981     | 828 X 2050                              | BEDROOM 3      |                                    |  |  |  |  |
| D8    | FD30 | -                                                                                                                                                                                                                                                                                                                                                                                                                                                                            | 762 X 1981     | 828 X 2050                              | BATHROOM       |                                    |  |  |  |  |
| D9    | FD30 | -                                                                                                                                                                                                                                                                                                                                                                                                                                                                            | 762 X 1981     | 828 X 2050                              | BEDROOM 4      |                                    |  |  |  |  |
| D10   | FD30 |                                                                                                                                                                                                                                                                                                                                                                                                                                                                              | 762 X 1981     | 828 X 2050                              | A/C            |                                    |  |  |  |  |
| D11   | FD30 | -                                                                                                                                                                                                                                                                                                                                                                                                                                                                            | 762 X 1981     | 828 X 2050                              | BEDROOM 2      |                                    |  |  |  |  |
| D12   | FD30 | -                                                                                                                                                                                                                                                                                                                                                                                                                                                                            | 762 X 1981     | 828 X 2050                              | BEDROOM 5      |                                    |  |  |  |  |
| D13   |      | -                                                                                                                                                                                                                                                                                                                                                                                                                                                                            | 762 X 1981     | 828 X 2050                              | ENSUITE        |                                    |  |  |  |  |
| D14   |      | -                                                                                                                                                                                                                                                                                                                                                                                                                                                                            | 762 X 1981     | 828 X 2050                              | ENSUITE        |                                    |  |  |  |  |
| D15   |      | -                                                                                                                                                                                                                                                                                                                                                                                                                                                                            | 762 X 1981     | 828 X 2050                              | ENSUITE        |                                    |  |  |  |  |
| D16   | FD30 | -                                                                                                                                                                                                                                                                                                                                                                                                                                                                            | 762 X 1981     | 828 X 2050                              | BED6/STUDY     |                                    |  |  |  |  |
| D17   | FD30 | -                                                                                                                                                                                                                                                                                                                                                                                                                                                                            | 762 X 1981     | 828 X 2050                              | BEDROOM 1      |                                    |  |  |  |  |
| D18   |      | -                                                                                                                                                                                                                                                                                                                                                                                                                                                                            | 762 X 1981     | 828 X 2050                              | ENSUITE        |                                    |  |  |  |  |
| D19   |      | -                                                                                                                                                                                                                                                                                                                                                                                                                                                                            | 686 X 1981     | 752 X 2050                              | WALK IN CLOSET | CUT ARCHITRAVE TBC ON SITE         |  |  |  |  |
| NOTES |      | <ol> <li>REFERENCES FOR OPENINGS:-<br/>D= INTERNAL DOOR, FD= FIRE DOOR FOR 30 MIN.</li> <li>ALLOW 10MM AIR GAP UNDER DOORS TO ALL ROOMS EXCEPT STORE AREAS</li> <li>FOR DETAILS OF LINTELS REFER TO MANUFACTURER'S SCHEDULES</li> <li>STRUCTURAL OPENING SIZES BASED ON LEAF SIZE + 35X2 DOOR FRAME. STRUCTURAL OPENINGS WILL<br/>VARY FOR ANY OTHER DOOR FRAME SIZE.</li> <li>DOOR HEIGHTS ASSUME CARPET FINISH ALTERNATIVE FINISHES MAY AFFECT DOOR SETTING OUT</li> </ol> |                |                                         |                |                                    |  |  |  |  |

5) DOOR HEIGHTS ASSUME CARPET FINISH. ALTERNATIVE FINISHES MAY AFFECT DOOR SETTING OUT.

IN FLOOR ZONE THROUGH ROOF VOID TO TILE VENT