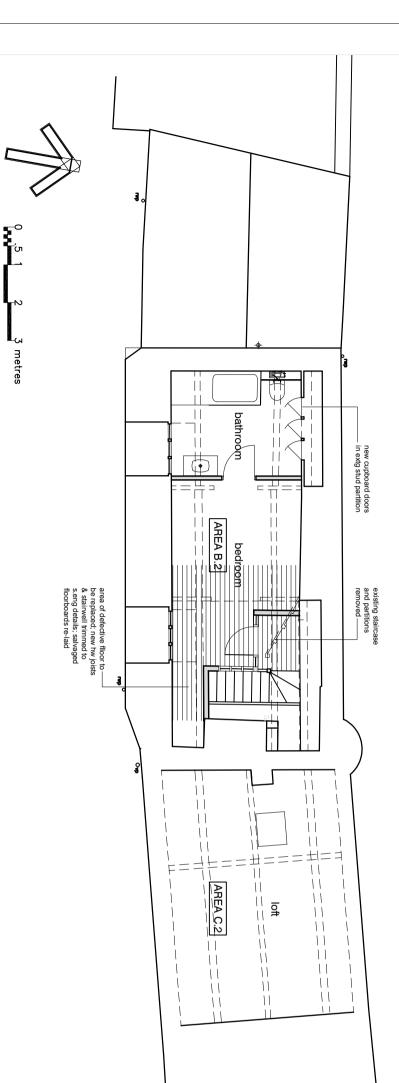

## SECOND FLOOR PLAN

## Area B2 - Bedroom & Bathroom

Cut out extg floor joists & trim new stairwell opening with steel beam to s.eng details, encased in plasterboard & skim - 30 min FP

Carefully take up existing floorboards, de-nail & set aside for re-use; investigate joists determine extent of repair.

Level existing floor with firrings to existing joists to level; relay extg floorboards allow 25% new boards

New 100mm sw stud partition with plasterboard & skim bs, to landing & stairwell, with high level borrowed light screen

Inspect lath & plaster ceiling; repair with new lime plaster to extg laths

Install ne 175x18mm sw skirtings

Decorate all joinery with breathable paint

Decorate ceiling with two coats of emulsion paint

Decorate walls with limewash

Area C2 - Loft

Subject to S Eng Report - repair, strengthen or replace sections of roof truss, purlins & pole rafters as necessary

| DRAMMING No. 22070/P13 | SXVE DATE DET<br>1:100 MAY 2023<br>JOB No.<br>22070 | THE SECOND                | (formerly) THE<br>WROXTON      | Bruce       | CLIENT                                  |                                                    | QUAY A | DRAWING STATUS | A 002.06.23 BY   REV DATE BY   |   |  |   |
|------------------------|-----------------------------------------------------|---------------------------|--------------------------------|-------------|-----------------------------------------|----------------------------------------------------|--------|----------------|--------------------------------|---|--|---|
| 13                     | SCH/DRAWN CHECKED APPR                              | ID FLOOR PLAN<br>PROPOSED | THE NORTH ARMS<br>TON 0X15 6PY | ce Roe Esq. | +44 (0) 7798 525 535<br>ar@quaytect.com | THE POUND<br>SHENINGTON<br>OXFORDSHIRE<br>OX15 6NB | SS     | PLANNING       | reo, amenoarity<br>description |   |  |   |
| REV.<br>A              | KOVED SHT                                           |                           | ŝ                              |             | 25 535<br>ct.com                        | SHIRE                                              | TES    |                | CHK APD<br>CHK APD             | - |  | C |