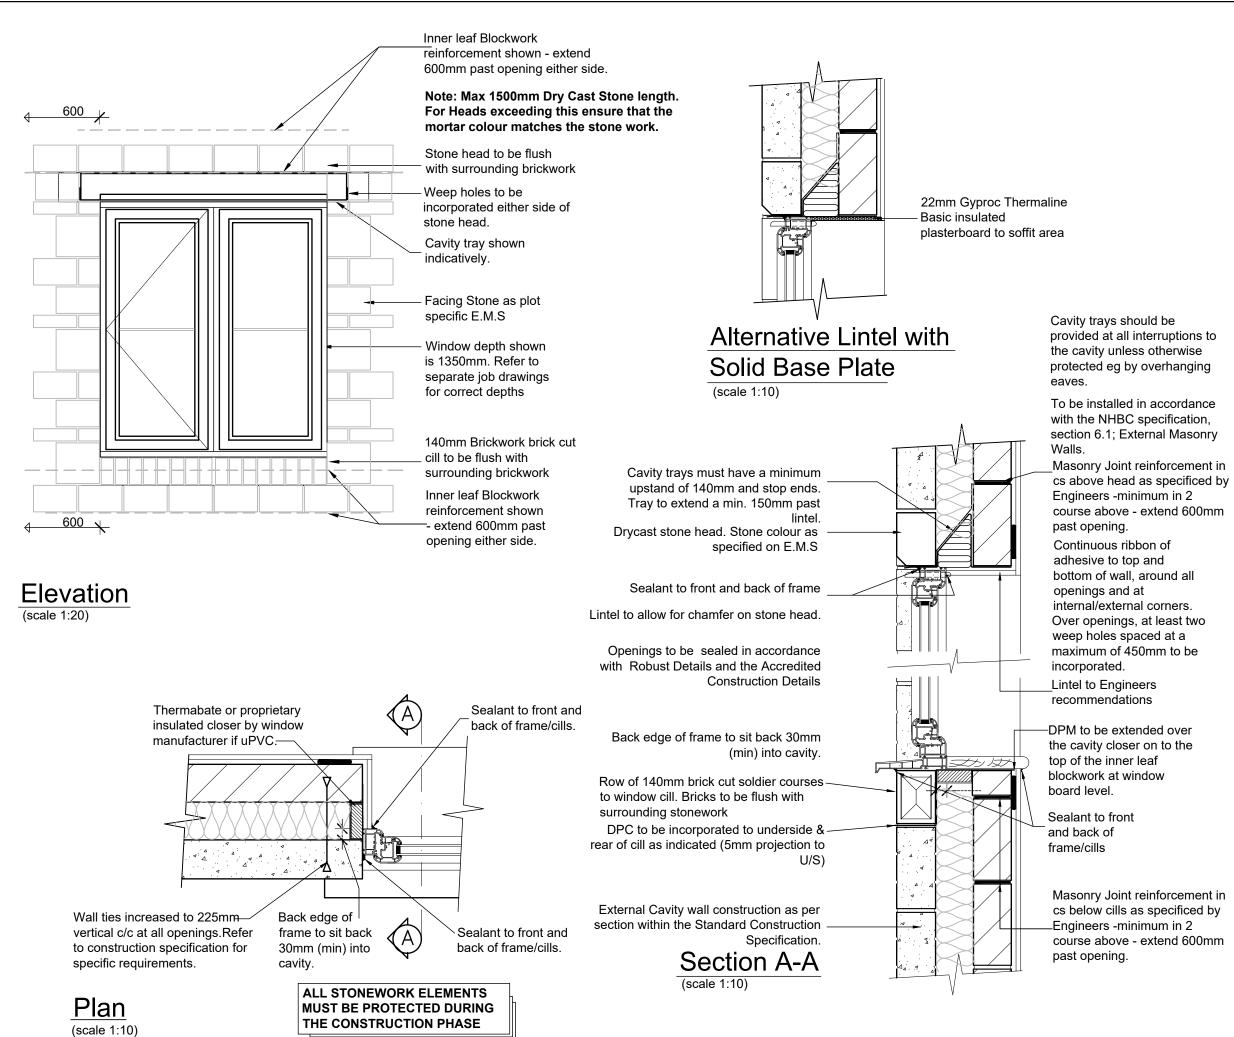

## Notes

All dimensions to be checked on site prior to the commencement of construction and any discrepancy should be reported to the Site Manager.

This drawing may not be reproduced in any part or form without written consent.

All copyrights reserved.

Sub-Contractors MUST ensure that they have the latest issue drawing before they commence work on site.

| Rev | Date | Description | Init. |
|-----|------|-------------|-------|

Job title

Fwecott Road,

Fritwell

Drawing title Stone Head & Brick Cill **Detail In Stone** 

| <sub>Scale</sub><br>1:10/1:20 @ A3 | Drawn<br>GH       |  |
|------------------------------------|-------------------|--|
| Dwg No.                            | Date<br>Sept 2022 |  |
| 00217-204-FRITWELL                 | Rev. /            |  |