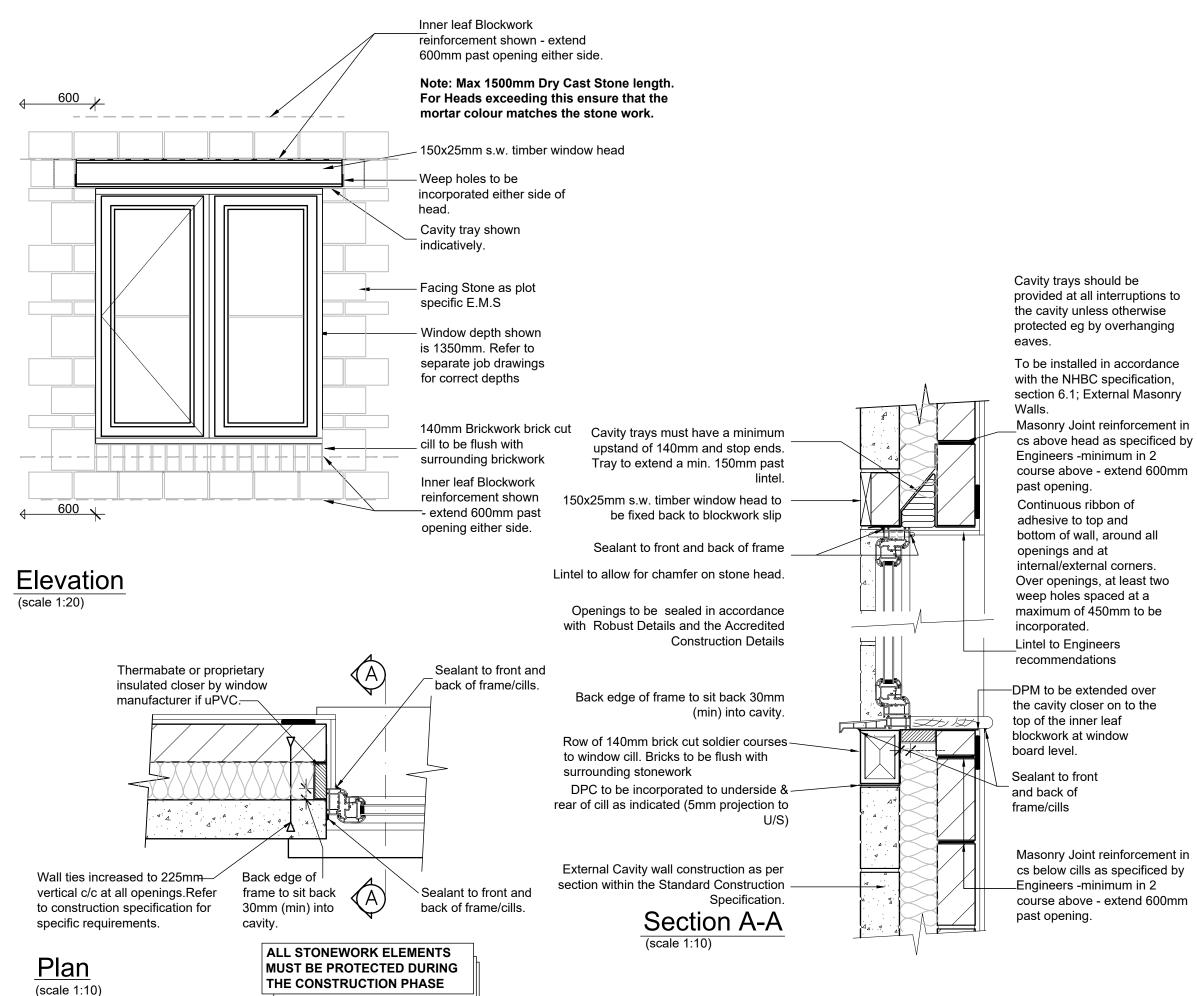

## Notes

All dimensions to be checked on site prior to the commencement of construction and any discrepancy should be reported to the Site Manager.

This drawing may not be reproduced in any part or form without written consent.

All copyrights reserved.

Sub-Contractors MUST ensure that they have the latest issue drawing before they commence work on site.

| А   | 28/09/22 | Updated to planning comments. | GH    |
|-----|----------|-------------------------------|-------|
| Rev | Date     | Description                   | Init. |