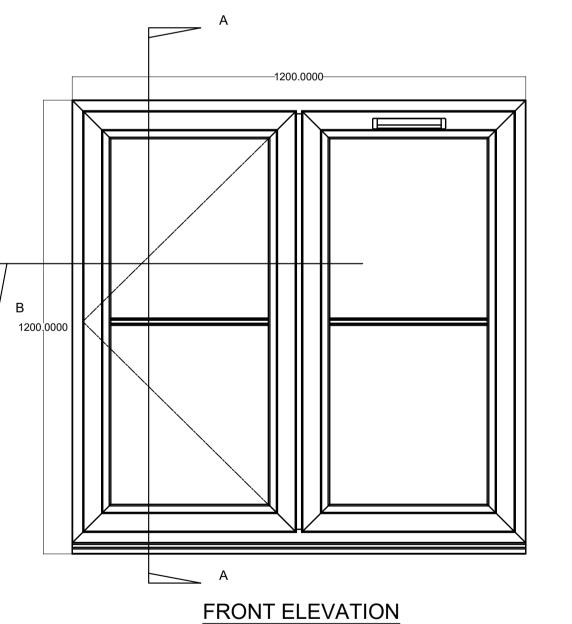

SECTION 'B-B'

FRONT ELEVATION

SECTION 'A-A'

**PVC CASEMENT WINDOW** BEVELLED PROFILE White 24mm DOUBLE GLAZED UNIT WARMEDGE SPACER BAR **GEORGIAN BAR** MULTI POINT LOCKING WHITE HANDLES TRICKLE VENT 177mm PVC CILL