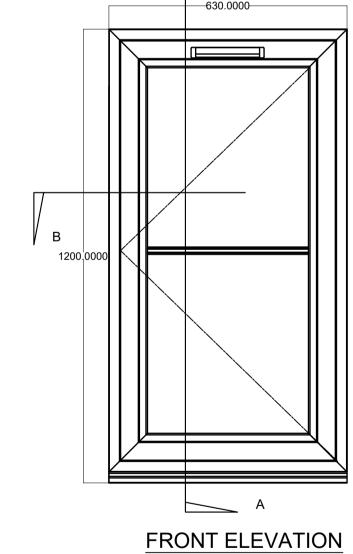

SECTION 'B-B'

FRONT ELEVATION

SECTION 'A-A'

**PVC CASEMENT WINDOW** BEVELLED PROFILE White 24mm DOUBLE GLAZED UNIT WARMEDGE SPACER BAR **GEORGIAN BAR** MULTI POINT LOCKING WHITE HANDLES TRICKLE VENT 177mm PVC CILL