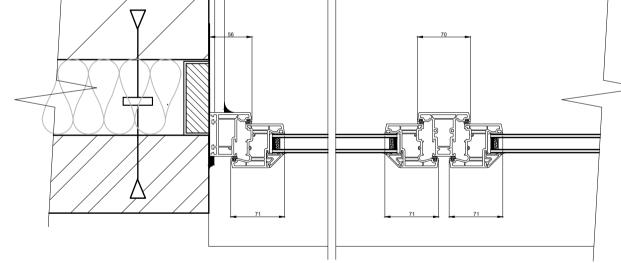

SECTION 'B-B'

FRONT ELEVATION

SECTION 'A-A'

**PVC CASEMENT WINDOW** BEVELLED PROFILE White 24mm DOUBLE GLAZED UNIT WARMEDGE SPACER BAR **GEORGIAN BAR** MULTI POINT LOCKING WHITE HANDLES TRICKLE VENT 177mm PVC CILL