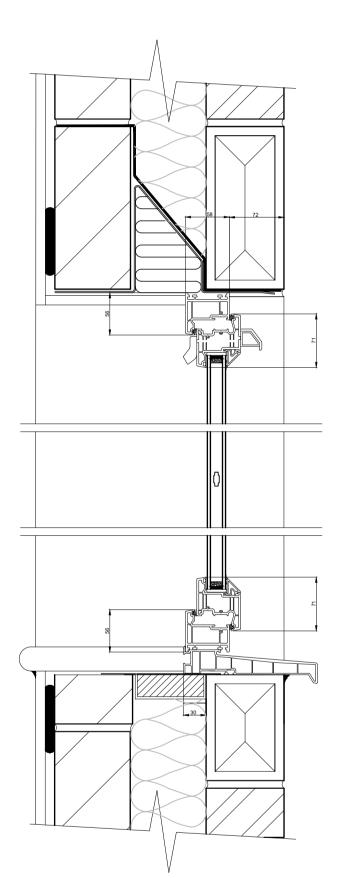

SECTION 'B-B'

FRONT ELEVATION

SECTION 'A-A'

**PVC CASEMENT WINDOW** BEVELLED PROFILE White 24mm DOUBLE GLAZED UNIT WARMEDGE SPACER BAR **GEORGIAN BAR** MULTI POINT LOCKING WHITE HANDLES TRICKLE VENT 177mm PVC CILL