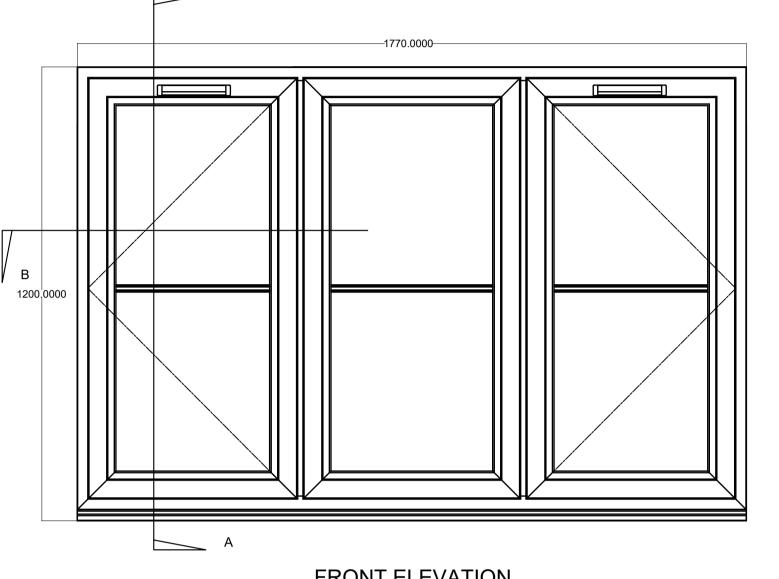

SECTION 'B-B'

FRONT ELEVATION

SECTION 'A-A'

**PVC CASEMENT WINDOW** BEVELLED PROFILE White 24mm DOUBLE GLAZED UNIT WARMEDGE SPACER BAR **GEORGIAN BAR** MULTI POINT LOCKING WHITE HANDLES TRICKLE VENT 177mm PVC CILL