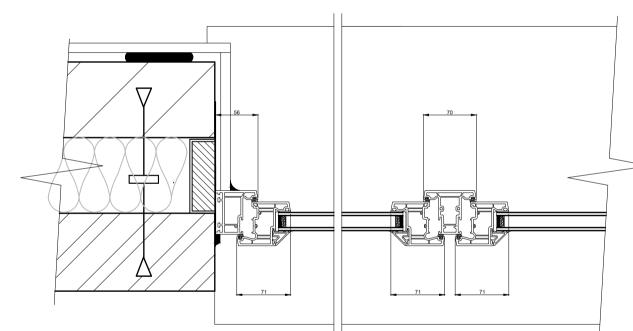

SECTION 'B-B'

FRONT ELEVATION

SECTION 'A-A'

**PVC CASEMENT WINDOW** BEVELLED PROFILE White 24mm DOUBLE GLAZED UNIT WARMEDGE SPACER BAR **GEORGIAN BAR** MULTI POINT LOCKING WHITE HANDLES TRICKLE VENT 177mm PVC CILL