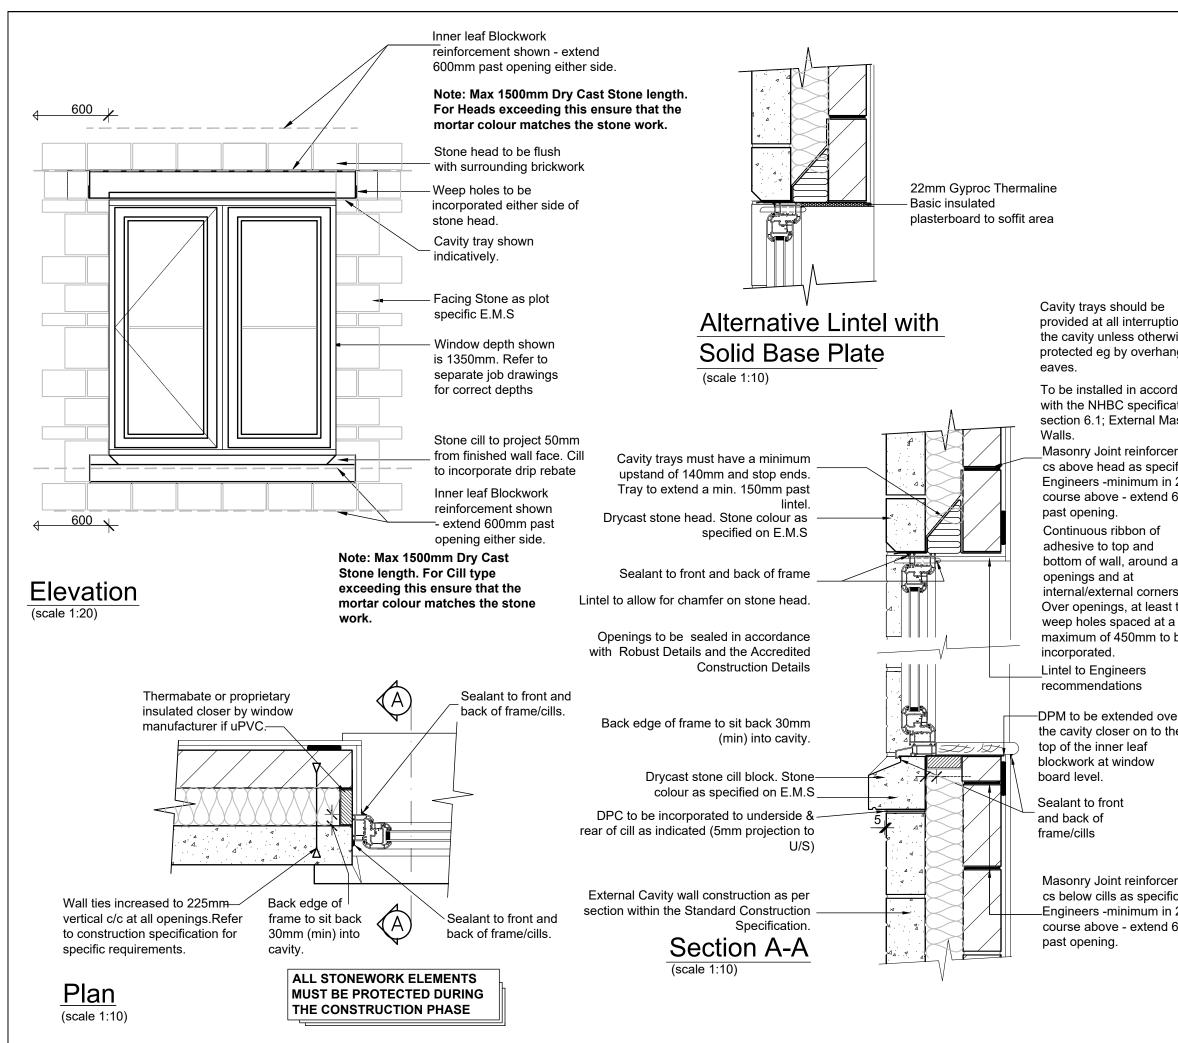

|                                                  | NotesAll dimensions to be checked on site prior to the<br>commencement of construction and any<br>discrepancy should be reported to the Site<br>Manager.This drawing may not be reproduced in any part or |                          |                      |                                        |       |  |
|--------------------------------------------------|-----------------------------------------------------------------------------------------------------------------------------------------------------------------------------------------------------------|--------------------------|----------------------|----------------------------------------|-------|--|
|                                                  |                                                                                                                                                                                                           |                          | out written consent. |                                        |       |  |
|                                                  | All cop                                                                                                                                                                                                   | All copyrights reserved. |                      |                                        |       |  |
|                                                  |                                                                                                                                                                                                           | ssue drawing             |                      | nsure that they ha<br>re they commence |       |  |
|                                                  | ·                                                                                                                                                                                                         |                          |                      |                                        |       |  |
|                                                  |                                                                                                                                                                                                           |                          |                      |                                        |       |  |
|                                                  |                                                                                                                                                                                                           |                          |                      |                                        |       |  |
| ons to                                           |                                                                                                                                                                                                           |                          |                      |                                        |       |  |
| rise<br>nging                                    |                                                                                                                                                                                                           |                          |                      |                                        |       |  |
| ging                                             |                                                                                                                                                                                                           |                          |                      |                                        |       |  |
| dance<br>ition,<br>isonry                        | Rev                                                                                                                                                                                                       | Date                     | Desci                | ription                                | Init. |  |
| ficed by<br>2<br>500mm<br>all<br>s.<br>two<br>be | Job titl                                                                                                                                                                                                  |                          |                      |                                        |       |  |
|                                                  | Fw                                                                                                                                                                                                        | wecott Road,             |                      |                                        |       |  |
| er<br>ie                                         | Fritwell                                                                                                                                                                                                  |                          |                      |                                        |       |  |
| ment in<br>ced by<br>2                           | Drawing title<br>Stone Head & Cill Detail<br>In Stone                                                                                                                                                     |                          |                      |                                        |       |  |
| 600mm                                            |                                                                                                                                                                                                           |                          |                      |                                        |       |  |
|                                                  | Scale                                                                                                                                                                                                     |                          |                      | Drawn<br>GH                            |       |  |
|                                                  |                                                                                                                                                                                                           | )/1:20 @                 | 9 A3                 | Date                                   | 22    |  |
|                                                  | Dwg N                                                                                                                                                                                                     | lo.                      |                      | Sept 202                               |       |  |
|                                                  | 00217                                                                                                                                                                                                     | 7-205-FRITW              | /ELL                 | Rev. /                                 |       |  |