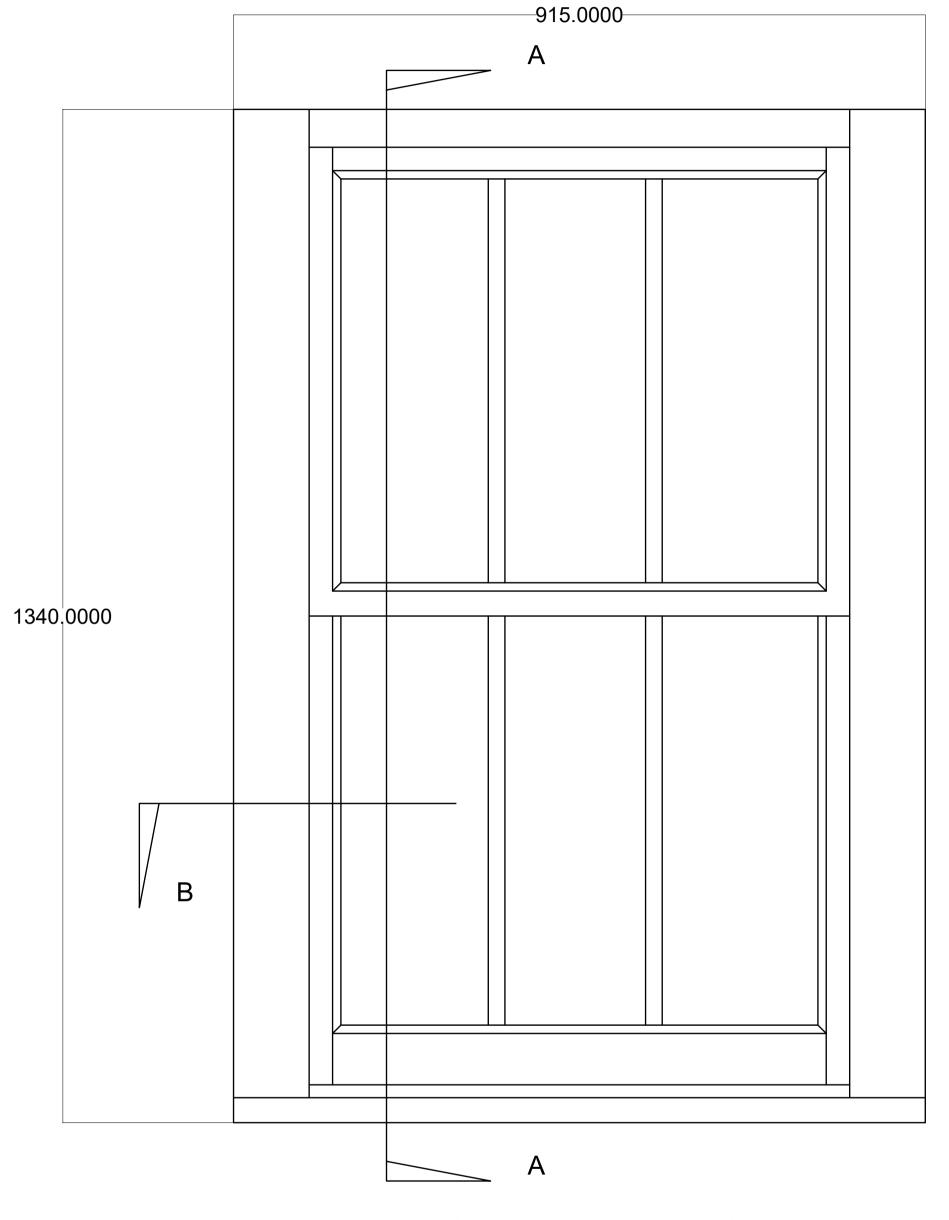

## SECTION 'A-A'

SASH WINDOWS White 24mm DOUBLE GLAZED UNIT SECTION 'B-B'

FRONT ELEVATION

All dimensions to be checked on site prior to the commencement of construction and any discrepancy should be reported to the Site Manager. This drawing may not be reproduced in any part or form without written consent. All copyrights reserved. Sub-Contractors MUST ensure that they have the latest issue drawing before they commence work on site. This drawing is to be read in conjunction with all relevant Specifications, schedules and Engineers details. A 28/09/22 Updated to planning comments.

Rev Date Description CALA Fewcott Road, Fritwell Typical Sash Window **Details** 

STATUS CONSTRUCTION

SCALE 1:5 @ A1 E Sept 2022 REV.

00217-201-FRITWELL