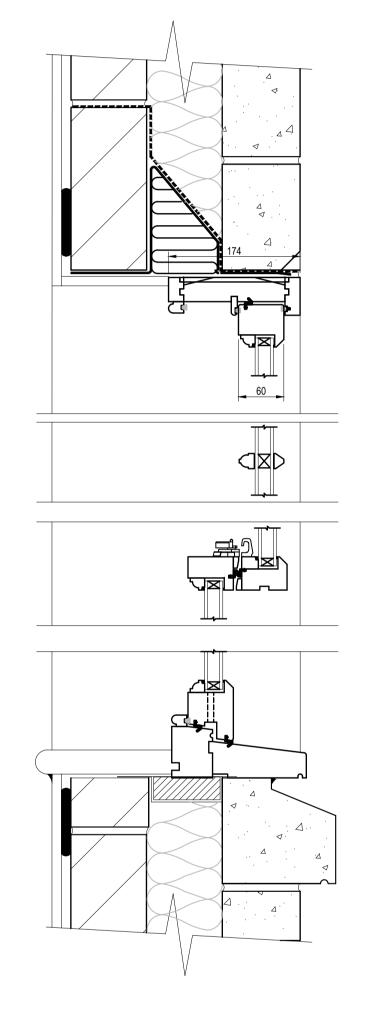

## SECTION 'A-A'

SASH WINDOWS White 24mm DOUBLE GLAZED UNIT SECTION 'B-B'

FRONT ELEVATION

All dimensions to be checked on site prior to the commencement of construction and any discrepancy should be reported to the Site Manager. This drawing may not be reproduced in any part or form without written consent. All copyrights reserved. Sub-Contractors MUST ensure that they have the latest issue drawing before they commence work on site. This drawing is to be read in conjunction with all relevant Specifications, schedules and Engineers details. A 28/09/22 Updated to planning comments.