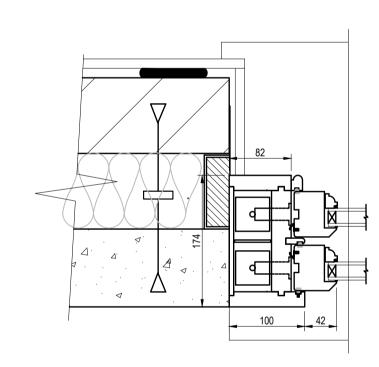

## SECTION 'A-A'

SASH WINDOWS White 24mm DOUBLE GLAZED UNIT SECTION 'B-B'

FRONT ELEVATION

All dimensions to be checked on site prior to the commencement of construction and any discrepancy should be reported to the Site Manager. This drawing may not be reproduced in any part or form without written consent. All copyrights reserved. Sub-Contractors MUST ensure that they have the latest issue drawing before they commence work on site. This drawing is to be read in conjunction with all relevant Specifications, schedules and Engineers details. A 28/09/22 Updated to planning comments.