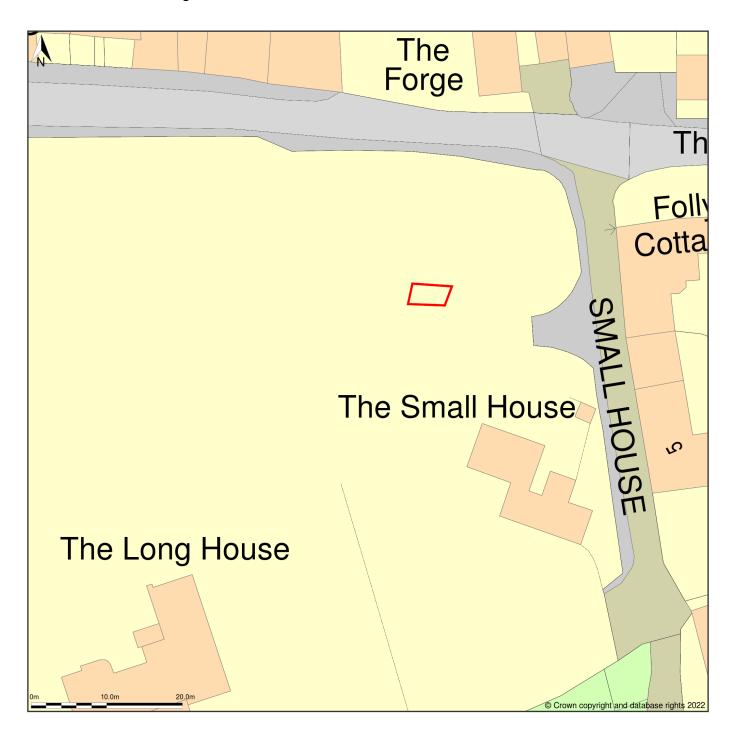

## The Long House, Main Street, Sibford Ferris, Oxfordshire, OX15 5RG

Block Plan shows area bounded by: 435918.39, 237335.46 436008.39, 237425.46 (at a scale of 1:500), OSGridRef: SP35963738. The representation of a road, track or path is no evidence of a right of way. The representation of features as lines is no evidence of a property boundary.