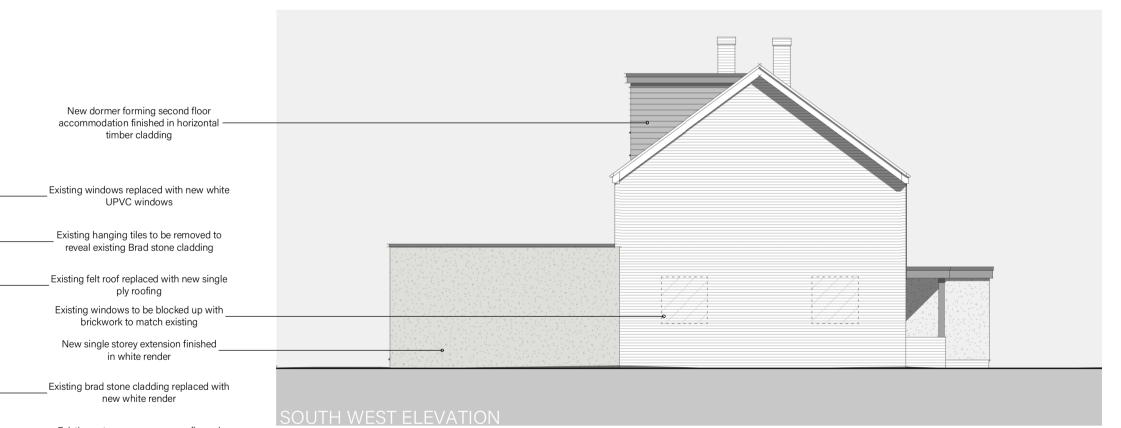

Ground Floor Plan

SOUTH EAST ELEVATION

NORTH WEST ELEVATION

First Floor Plan

— Existing extrance canopy reconfigured

Second Floor Plan

SOUTH WEST ELEVATIO

NORTH EAST ELEVATION