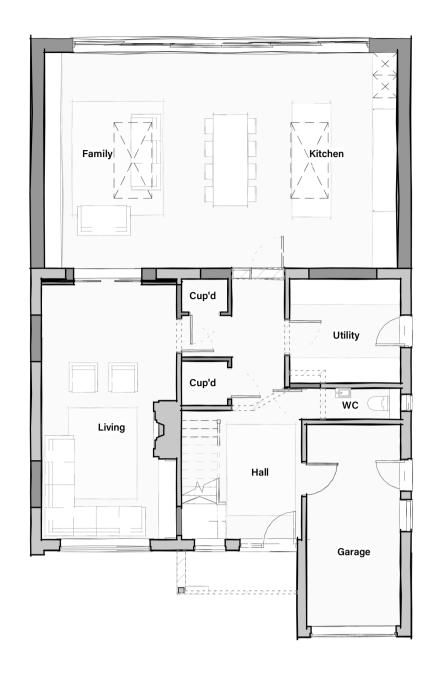

Ground Floor Plan

SOUTH EAST ELEVATION

NORTH WEST ELEVATION

First Floor Plan

— Existing extrance canopy reconfigured

Second Floor Plan

SOUTH WEST ELEVATIO

NORTH EAST ELEVATION