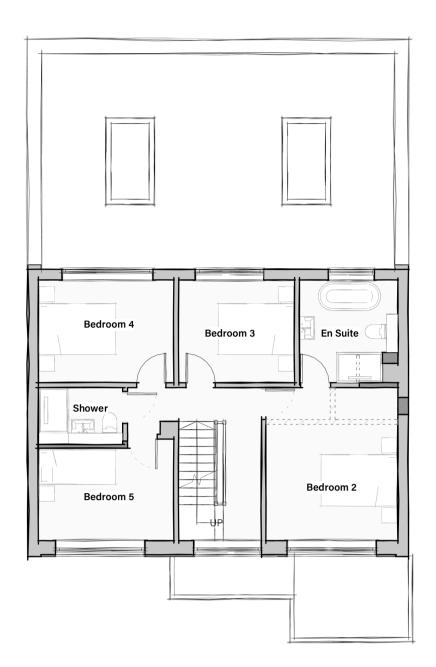

Ground Floor Plan

SOUTH EAST ELEVATION

NORTH WEST ELEVATION

First Floor Plan

— Existing extrance canopy reconfigured

Second Floor Plan

SOUTH WEST ELEVATIO

NORTH EAST ELEVATION