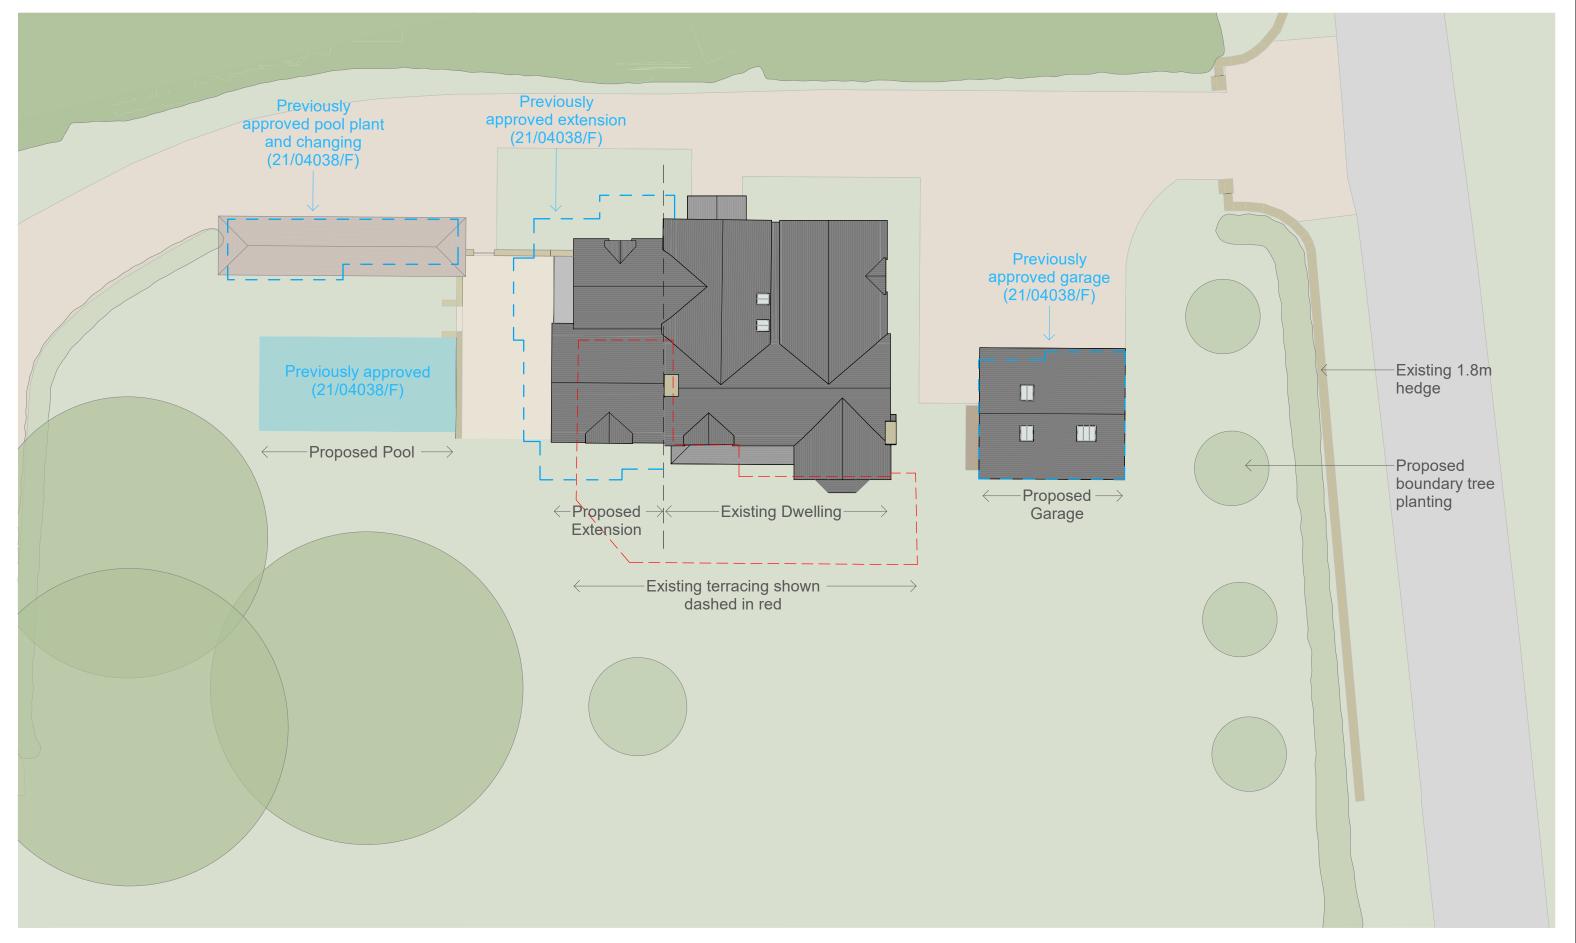

## **Planning Proposed Site Layout Plan** Shortlands Park Stud, Sibford Ferris.

Mr & Mrs Adams Scale: 1:200@A3

**Date:** Feb 2021 Drawn/Checked: CB/DG

**Drg No**: 2960-007 Rev: C