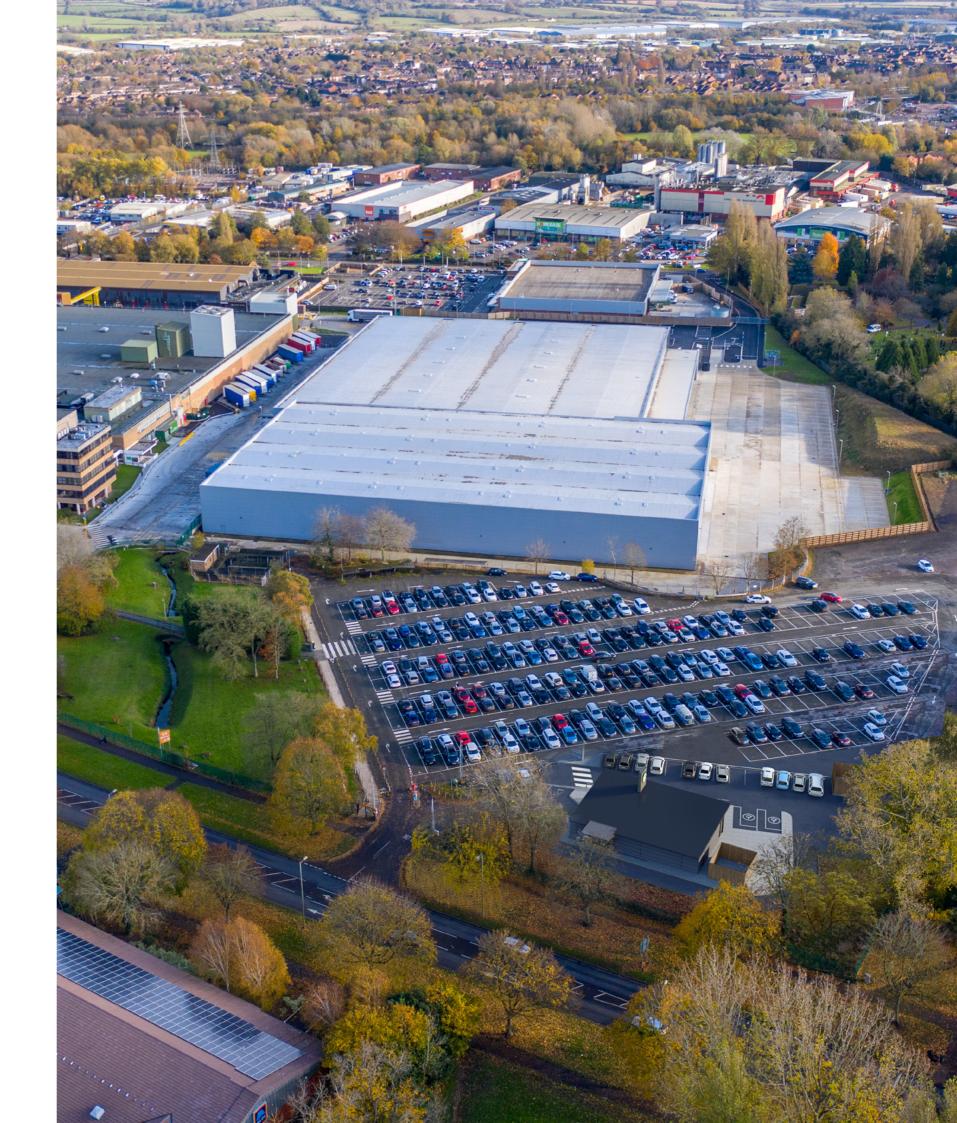

## DARLING ASSOCIATES ARCHITECTS

Covered Cycle Store

### **PLANNING CONDITION 04**

Site 3 - JDE

Ruscote Avenue, Banbury Planning Permission Nr.: 21/04171/F

September 2022 Revision A



#### **Condition 04**

Overview

Before the development is first occupied details of covered cycle parking areas, including dimensions and means of enclosure, shall be submitted to and approved in writing by the Local Planning Authority. The approved cycle parking shall be provided prior to the first occupation of the development and thereafter the areas shall be retained solely for the purpose of the parking of cycles.



#### Condition 04

#### Bike Store Location

4 No. Sheffield stands are located as followed on the adjacent plan these provide parking for 8 bicycles.

The cycle store is to be enclosed by a cycle shelter as detailed overleaf.





### Condition 04

Bike Store Enclosure

Centaur CS Shelter

| (A) | Top Depth:    | 2730mm | (B) | Base Depth:  | 500mm  | (C)