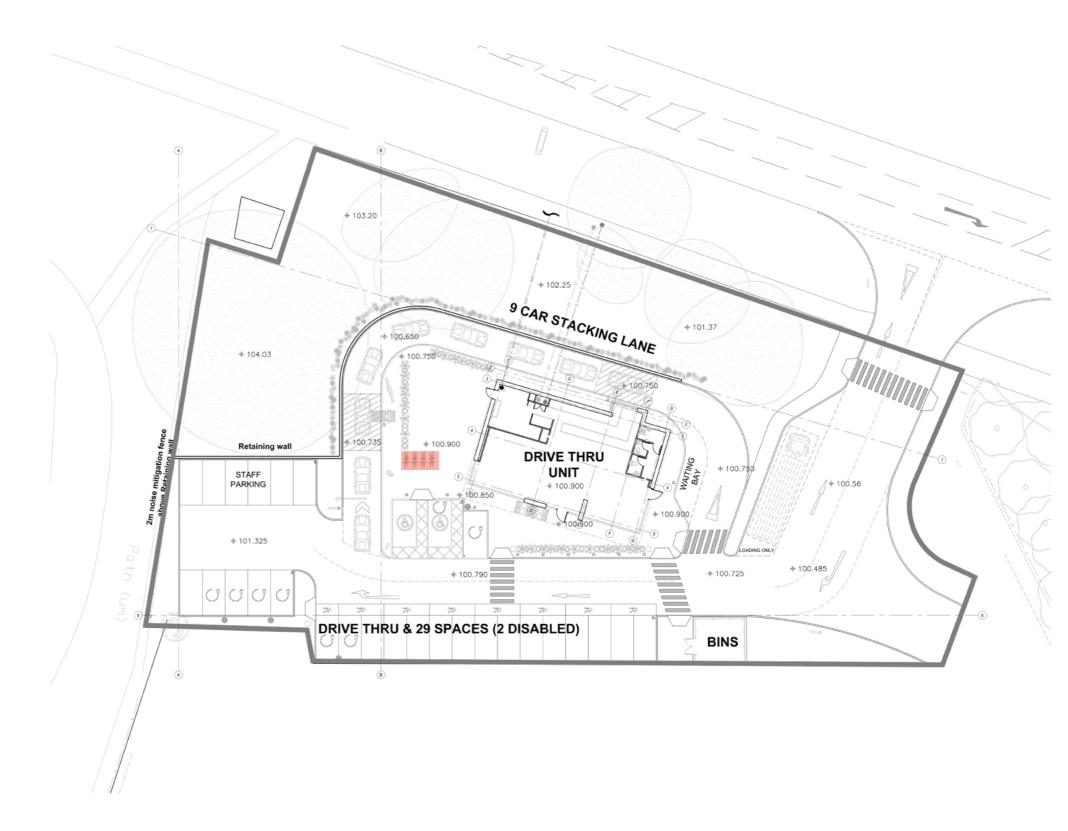

#### Bike Store Location

4 No. Sheffield stands are located as followed on the adjacent plan these provide parking for 8 bicycles.

The cycle store is to be enclosed by a cycle shelter as detailed overleaf.