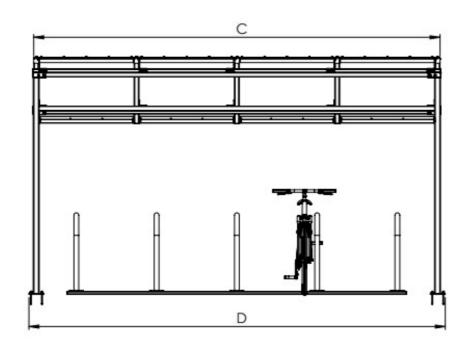

#### Bike Store Location

4 No. Sheffield stands are located as followed on the adjacent plan these provide parking for 8 bicycles.

The cycle store is to be enclosed by a cycle shelter as detailed overleaf.