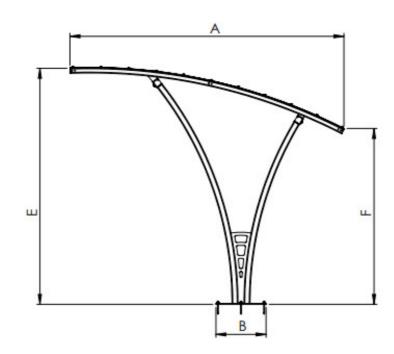

### Condition 04

Bike Store Enclosure

Centaur CS Shelter

| (A) | Top Depth:    | 2730mm | (B) | Base Depth:  | 500mm  | (C)                  | Top Width: | 4010mm                                                                                                                                                                                  | (D) | Base Width: | 4180mm |
|-----|---------------|--------|-----|--------------|--------|----------------------|------------|-----------------------------------------------------------------------------------------------------------------------------------------------------------------------------------------|-----|-------------|--------|
| (E) | Height Front: | 2360mm | (F) | Height Rear: | 1743mm | Storage: 10no Cycles |            | PLEASE NOTE: Product dimensions given are correct at time of publishing March 2022. All dimensions are in millimetres and capacities in litres and don't form any part of the contract. |     |             |        |