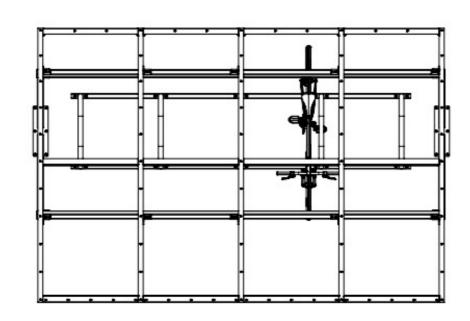

#### Bike Store Location

4 No. Sheffield stands are located as followed on the adjacent plan these provide parking for 8 bicycles.

The cycle store is to be enclosed by a cycle shelter as detailed overleaf.