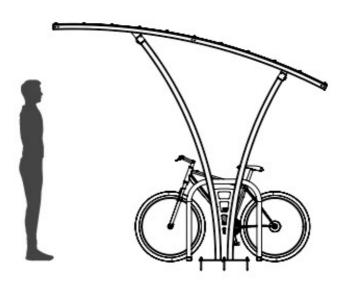

### Condition 04

Bike Store Enclosure

Centaur CS Shelter

| (A) | Top Depth:    | 2730mm | (B) | Base Depth:  | 500mm  | (C)                  | Top Width: | 4010mm                                                                                                                                                                                  | (D) | Base Width: | 4180mm |
|-----|---------------|--------|-----|--------------|--------|----------------------|------------|-----------------------------------------------------------------------------------------------------------------------------------------------------------------------------------------|-----|-------------|--------|
| (E) | Height Front: | 2360mm | (F) | Height Rear: | 1743mm | Storage: 10no Cycles |            | PLEASE NOTE: Product dimensions given are correct at time of publishing March 2022. All dimensions are in millimetres and capacities in litres and don't form any part of the contract. |     |             |        |