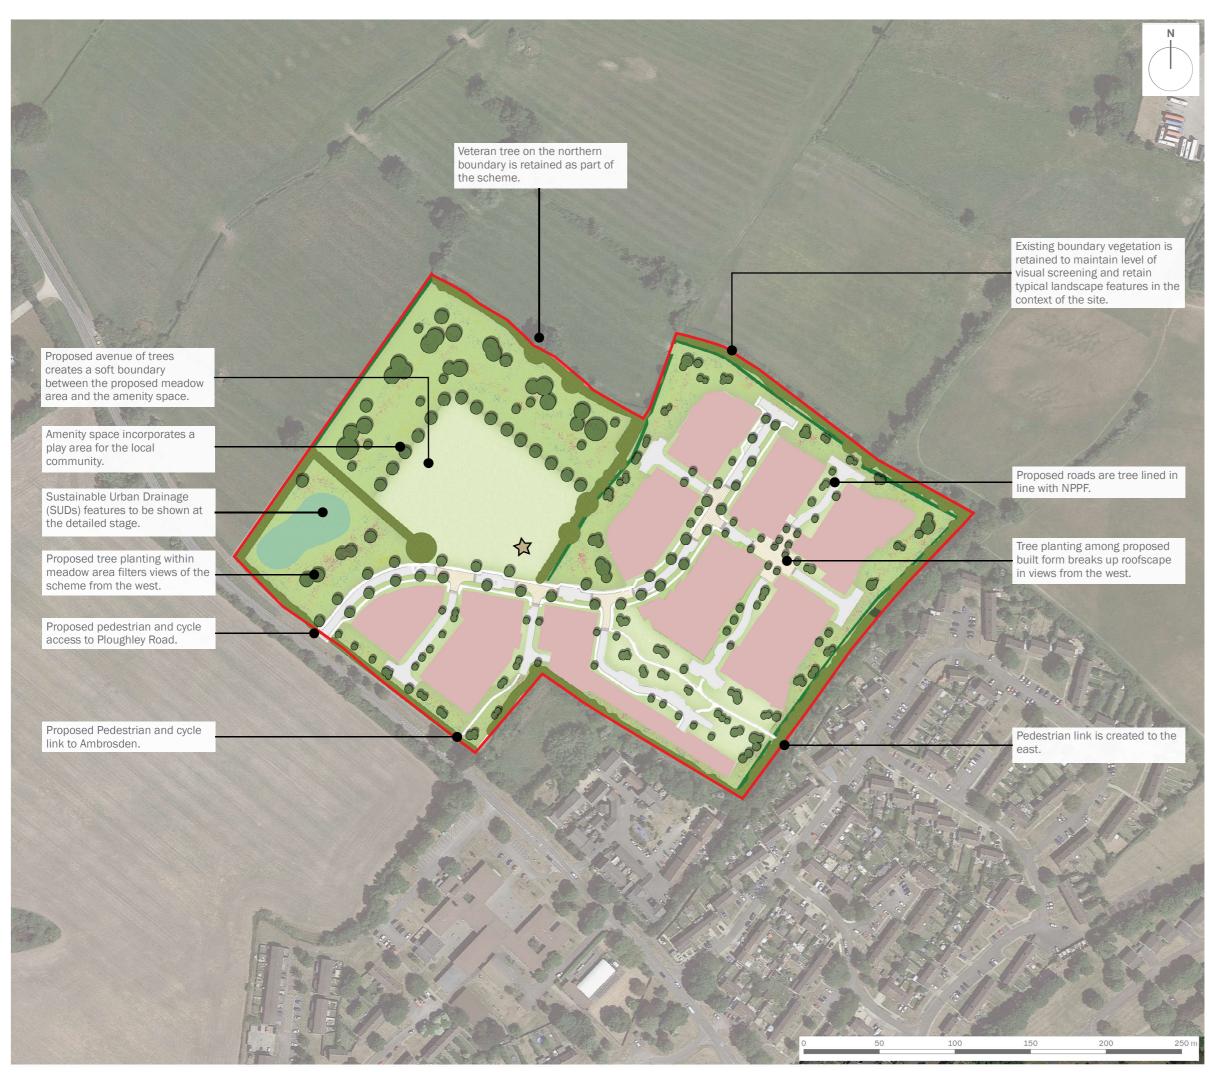

Site Boundary

Existing Vegetation to be Retained and Enhanced Where Appropriate

Proposed Hedgerow

Proposed Species Rich Wildflower Meadow

Proposed Amenity Grass

Indicative Location of Wildlife Pond

Note: Location of proposed SUDs features to be confirmed at the detailed stage.

Indicative Location of Play Area

client Archstone Ambrosden Ltd and Bellway Homes Ltd

project title
Ploughley Road, Ambrosden

drawing title
Illustrative Landscape Strategy Plan

 date
 06 SEPTEMBER 2022
 drawn by
 LTi